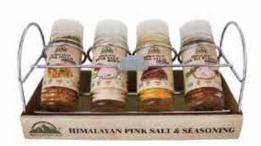

### HIMALAYAN CHEF SPICE RACK COLLECTION

| ITEM NO. | DESCRIPTION                                    | NET WT.         | UPC NO.      | CASE PACK |
|----------|------------------------------------------------|-----------------|--------------|-----------|
| SR01     | 4 pcs of Seasoning Shakers / Glass             | 11.68 oz (331g) | 818581012660 | 6         |
| SR02     | 4 pcs of Seasoning Shakers / Glass             | 15.24 oz (432g) | 818581012875 | 6         |
| SR10     | 6 pcs of Seasoning Shakers / Glass             | 21.73 oz (616g) | 818581012653 | 4         |
| SR11     | 6 pcs of Seasoning Shakers / Glass             | 17.11 oz (485g) | 818581012868 | 4         |
| SR20     | 2 pcs of Grinders (coarse Salt & Black Pepper) | 5.3 oz (150g)   | 818581012882 | 6         |

<sup>\*</sup>All items sold by case pack\*

**SR01** 

SR02

**SR10** 

**SR11** 

54 NJ - 12, Flemington, NJ 08822 U.S.A Questions: 1-866-802-9366 support@himalayanchef.com

Effective date by: \_\_\_\_\_