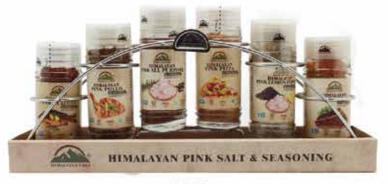

### HIMALAYAN CHEF SPICE RACK COLLECTION

| ITEM NO. | DESCRIPTION                                    | NET WT.         | UPC NO.      | CASE PACK |
|----------|------------------------------------------------|-----------------|--------------|-----------|
| SR01     | 4 pcs of Seasoning Shakers / Glass             | 11.68 oz (331g) | 818581012660 | 6         |
| SR02     | 4 pcs of Seasoning Shakers / Glass             | 15.24 oz (432g) | 818581012875 | 6         |
| SR10     | 6 pcs of Seasoning Shakers / Glass             | 21.73 oz (616g) | 818581012653 | 4         |
| SR11     | 6 pcs of Seasoning Shakers / Glass             | 17.11 oz (485g) | 818581012868 | 4         |
| SR20     | 2 pcs of Grinders (coarse Salt & Black Pepper) | 5.3 oz (150g)   | 818581012882 | 6         |

<sup>\*</sup>All items sold by case pack\*

**SR01** 

SR02

**SR10** 

**SR11** 

54 NJ - 12, Flemington, NJ 08822 U.S.A Questions: 1-866-802-9366 support@himalayanchef.com

Effective date by: \_\_\_\_\_