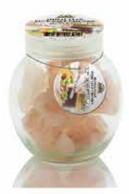

### HIMALAYAN CHEF GIFT PACK COLLECTION

| ITEM NO. | DESCRIPTION                               | NET WT.           | UPC NO.      | CASE PACK |
|----------|-------------------------------------------|-------------------|--------------|-----------|
| 5501     | Salt Shot Glasses (Set of 2 Pieces)       | 20 oz (1.2 lbs)   | 818581011410 | 6         |
| 5761     | Salt Cooking Plate & Seasoning Set        | 176 oz (11 lbs)   | 818581012417 | 2         |
| 5311     | Grater w/3 Pcs of Pink Salt Chunks        | 6 oz (170 lbs)    | 818581010338 | 6         |
| 5366     | Salt Chunk Round Jar                      | 17.63 oz (1.1lbs) | 818581013919 | 4         |
| BT06     | Bamboo Grater w/3 Pcs of Pink Salt Chunks | 9.05 oz (0.57 lb) | 818581014794 | 4         |

<sup>\*</sup>All items sold by case pack\*

5501 5761

5311

5366

**BT06** 

WBM 54 NJ - 12, Flemington, NJ 08822 U.S.A Questions: 1-866-802-9366 support@himalayanchef.com

Effective date by: \_\_\_\_