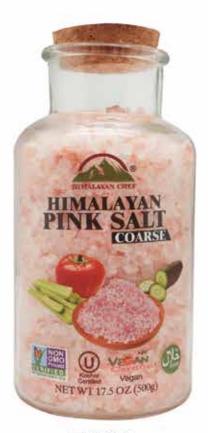

# HIMALAYAN PINK SALT GOURMET COLLECTION

| ITEM NO. | DESCRIPTION                           | NET WT.        | UPC NO.      | CASE PACK |
|----------|---------------------------------------|----------------|--------------|-----------|
| 5300     | Fine Salt Shaker (Glass)              | 3.53 oz (100g) | 818581011809 | 6         |
| 5331     | Steak Seasoning Shaker (Glass)        | 2.75 oz (77g)  | 818581011977 | 6         |
| 5332     | Chicken Seasoning Shaker (Glass)      | 2.75 oz (77g)  | 818581011984 | 6         |
| 5333     | Seafood Seasoning Shaker (Glass)      | 2.75 oz (77g)  | 818581011991 | 6         |
| 5334     | Pizza Seasoning Shaker (Glass)        | 2.25 oz (63g)  | 818581012004 | 6         |
| 5335     | Lemon Pepper Seasoning Shaker (Glass) | 2.75 oz (77g)  | 818581012011 | 6         |
| 5336     | All Purpose Seasoning Shaker (Glass)  | 2.75 oz (77g)  | 818581012028 | 6         |
| 5301     | Fine Salt Jar (Glass)                 | 17.5 oz (500g) | 858560002268 | 6         |
| 5305     | Coarse Salt Jar (Glass)               | 17.5 oz (500g) | 858560002275 | 6         |
| 5483     | Wide Mouth Jar W. Cork - Fine Salt    | 17.5 oz (500g) | 818581014015 | 6         |
| 5481     | Large Mason Jar - Fine Salt           | 17.5 oz (500g) | 818581013995 | 6         |
| 5484     | Large Mason Jar - Coarse Salt         | 17.5 oz (500g) | 818581014107 | 6         |
| 5485     | Small Mason Jar - Coarse Salt         | 3.5 oz (100g)  | 818581014114 | 12        |