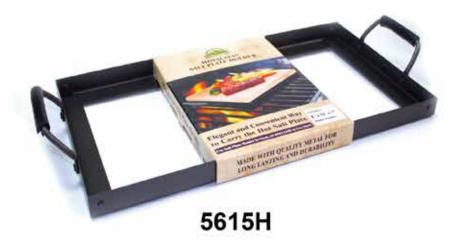

### HIMALAYAN CHEF COOKING PLATE HOLDER COLLECTION

| ITEM NO. | DESCRIPTION                                 | NET WT.         | UPC NO.      | CASE PACK |
|----------|---------------------------------------------|-----------------|--------------|-----------|
| 5612H    | Metal Holder for 8" x 8" x 2" Salt Plate    | 13.65 oz (387g) | 818581012899 | 6         |
| 5613H    | Metal Holder for 8" x 12" x 2" Salt Plate   | 17.85 oz (506g) | 818581012905 | 6         |
| 5615H    | Metal Holder for 8" x 16" x 2" Salt Plate   | 21.91 oz (621g) | 818581012912 | 6         |
| 5616H    | Metal Holder for 8" x 4 " x 2/1" Salt Plate | 7.2 oz (204g)   | 818581014954 | 6         |
| 5618H    | Metal Holder for 6" x 6" x 1" Salt Plate    | 7.33 oz (208g)  | 818581012961 | 6         |

<sup>\*</sup>All items sold by case pack\*

### 5612H

WBM 54 NJ - 12, Flemington, NJ 08822 U.S.A Questions: 1-866-802-9366 APPOSOCIATION Support@himalayanchef.com

Effective date by: \_\_\_\_