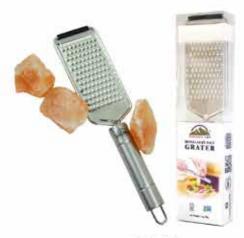

### HIMALAYAN CHEF GIFT PACK COLLECTION

| ITEM NO. | DESCRIPTION                               | NET WT.           | UPC NO.      | CASE PACK |
|----------|-------------------------------------------|-------------------|--------------|-----------|
| 5501     | Salt Shot Glasses (Set of 2 Pieces)       | 20 oz (1.2 lbs)   | 818581011410 | 6         |
| 5761     | Salt Cooking Plate & Seasoning Set        | 176 oz (11 lbs)   | 818581012417 | 2         |
| 5311     | Grater w/3 Pcs of Pink Salt Chunks        | 6 oz (170 lbs)    | 818581010338 | 6         |
| 5366     | Salt Chunk Round Jar                      | 17.63 oz (1.1lbs) | 818581013919 | 4         |
| BT06     | Bamboo Grater w/3 Pcs of Pink Salt Chunks | 9.05 oz (0.57 lb) | 818581014794 | 4         |

<sup>\*</sup>All items sold by case pack\*

5501 5761

5311

5366

**BT06** 

WBM 54 NJ - 12, Flemington, NJ 08822 U.S.A Questions: 1-866-802-9366 support@himalayanchef.com

Effective date by: \_\_\_\_