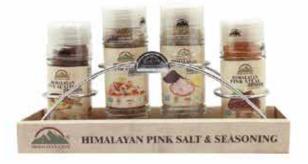

### HIMALAYAN CHEF SPICE RACK COLLECTION

| ITEM NO. | DESCRIPTION                                    | NET WT.         | UPC NO.      | CASE PACK |
|----------|------------------------------------------------|-----------------|--------------|-----------|
| SR01     | 4 pcs of Seasoning Shakers / Glass             | 11.68 oz (331g) | 818581012660 | 6         |
| SR02     | 4 pcs of Seasoning Shakers / Glass             | 15.24 oz (432g) | 818581012875 | 6         |
| SR10     | 6 pcs of Seasoning Shakers / Glass             | 21.73 oz (616g) | 818581012653 | 4         |
| SR11     | 6 pcs of Seasoning Shakers / Glass             | 17.11 oz (485g) | 818581012868 | 4         |
| SR20     | 2 pcs of Grinders (coarse Salt & Black Pepper) | 5.3 oz (150g)   | 818581012882 | 6         |

<sup>\*</sup>All items sold by case pack\*

**SR01** 

SR02

**SR10** 

**SR11** 

54 NJ - 12, Flemington, NJ 08822 U.S.A Questions: 1-866-802-9366 support@himalayanchef.com

Effective date by: \_\_\_\_\_