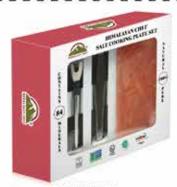

# HIMALAYAN PINK SALT GOURMET COLLECTION SALT COOKING PLATE

| ITEM NO. | DESCRIPTION                | NET WT.  | UPC NO.      | CASE PACK |
|----------|----------------------------|----------|--------------|-----------|
| 5611     | 8" Round Salt Plate        | 7.5 lbs  | 858560002138 | 4         |
| 5612     | 8" x 8" x 2" Salt Plate    | 10 lbs   | 858560002145 | 4         |
| 5613     | 8" x 12" x 2" Salt Plate   | 15.5 lbs | 858560002152 | 3         |
| 5615     | 8" x 16" x 2" Salt Plate   | 21 lbs   | 858560002176 | 2         |
| 5616     | 4" x 8" x 2" Salt Plate    | 5 lbs    | 818581010161 | 6         |
| 5617     | 4" x 8" x 1" Salt Plate    | 3 lbs    | 818581010178 | 6         |
| 5618     | 6" x 6" x 1" Salt Plate    | 3 lbs    | 818581010185 | 6         |
| 5623     | 8" x 8" x 1.5" Salt Plate  | 7.5 lbs  | 818581014688 | 4         |
| 5624     | 8" x 12" x 1.5" Salt Plate | 11.5 lbs | 818581014701 | 3         |

<sup>\*</sup>All items sold by case pack\*

USE FOR GRILLING COOKING, SEARING, AND SERVING
USE ON GRILL, GAS STOVE, ELECTRIC STOVE, OR IN AN OVEN

## **USE HOT OR COLD**

WBM
54 NJ - 12,
Flemington, NJ 08822 U.S.A
Questions: 1-866-802-9366
support@himalayanchef.com

Effective date by: \_\_\_\_\_