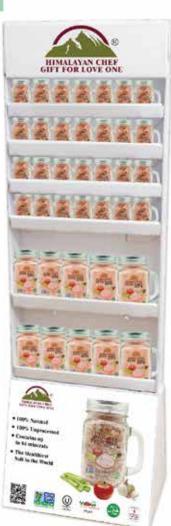

### HIMALAYAN CHEF SHIPPER DISPLAY STAND

| ITEM NO. | DESCRIPTION                                                                                                                                                                                                                   | UPC NO.      |
|----------|-------------------------------------------------------------------------------------------------------------------------------------------------------------------------------------------------------------------------------|--------------|
| 5903     | Shipper Display With 36 Pink Salt Shakers, 6 Steak Seasoning Shakers, 6 Chicken Seasoning Shakers, 6 Seafood Seasoning Shakers, 6 Pizza Seasoning Shakers, 6 Lemon Pepper Seasoning Shakers & 6 All Purpose Seasoning Shakers | 818581012752 |
| 5904     | Shipper Display With 72 Pink Salt Shakers                                                                                                                                                                                     | 818581012783 |