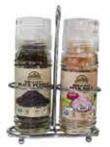

### HIMALAYAN CHEF SPICE RACK COLLECTION

| ITEM NO. | DESCRIPTION                                    | NET WT.         | UPC NO.      | CASE PACK |
|----------|------------------------------------------------|-----------------|--------------|-----------|
| SR01     | 4 pcs of Seasoning Shakers / Glass             | 11.68 oz (331g) | 818581012660 | 6         |
| SR02     | 4 pcs of Seasoning Shakers / Glass             | 15.24 oz (432g) | 818581012875 | 6         |
| SR10     | 6 pcs of Seasoning Shakers / Glass             | 21.73 oz (616g) | 818581012653 | 4         |
| SR11     | 6 pcs of Seasoning Shakers / Glass             | 17.11 oz (485g) | 818581012868 | 4         |
| SR20     | 2 pcs of Grinders (coarse Salt & Black Pepper) | 5.3 oz (150g)   | 818581012882 | 6         |

<sup>\*</sup>All items sold by case pack\*

**SR01** 

SR02

**SR10** 

**SR11** 

54 NJ - 12, Flemington, NJ 08822 U.S.A Questions: 1-866-802-9366 support@himalayanchef.com

Effective date by: \_\_\_\_\_