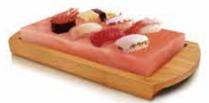

# HIMALAYAN PINK SALT GOURMET COLLECTION SALT COOKING PLATE W / HOLDER

| ITEM NO. | DESCRIPTION                          | NET WT.  | UPC NO.      | CASE PACK |
|----------|--------------------------------------|----------|--------------|-----------|
| 5612S    | 8" x 8" x 2" w/Metal Holder          | 10.8 lbs | 818581014589 | 4         |
| 5613S    | 8" x 12" x 2" w/Metal Holder         | 16.1 lbs | 818581014596 | 2         |
| 5615S    | 8" x 16" x 2" w/Metal Holder         | 22.3 lbs | 818581014725 | 2         |
| 5616S    | 4" x 8" x 2" w/Metal Holder          | 5.8 lbs  | 818581014626 | 4         |
| 5617S    | 4" x 8" x 1" w/Metal Holder          | 3.5 lbs  | 818581014633 | 4         |
| 5618S    | 6" x 6" x 1" w/Metal Holder          | 3.4 lbs  | 818581014640 | 4         |
| 5623S    | 8" x 8" x 1.5" w/Metal Holder        | 8.3 lbs  | 818581014695 | 4         |
| 5624S    | 8" x 12" x 1.5" w/Metal Holder       | 12.5 lbs | 818581014718 | 2         |
| 5616AX2  | 2 Pcs of 4" x 8" x 2" w/Metal Holder | 10.8 lbs | 818581014350 | 4         |
| 5616B    | 4" x 8" x 2" w/Bamboo Tray           | 5.7 lbs  | 818581014657 | 4         |
| 5617B    | 4" x 8" x 1" w/Bamboo Tray           | 3.7 lbs  | 818581014664 | 4         |
| 5618B    | 6" x 6" x 1" w/Bamboo Tray           | 3.7 lbs  | 818581014671 | 4         |

<sup>\*</sup>All items sold by case pack\*

5617B

5618B

5612S

5613S

54 NJ - 12, Flemington, NJ 08822 U.S.A Questions: 1-866-802-9366 support@himalayanchef.com

Effective date by: \_\_\_\_\_