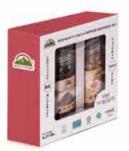

#### HIMALAYAN PINK SALT GOURMET COLLECTION REFILLABLE GLASS GRINDERS

| ITEM NO. | DESCRIPTION                                      | NET WT.        | UPC NO.      | CASE PACK |
|----------|--------------------------------------------------|----------------|--------------|-----------|
| 5370     | Salt Grinder                                     | 6.34 oz (180g) | 818581149855 | 6         |
| 5371     | Black Pepper Grinder                             | 3.17 oz (90g)  | 818581149862 | 6         |
| 5372     | Roasted Garlic & Crushed Red Pepper Salt Grinder | 6.34 oz (180g) | 818581149879 | 6         |
| 5373     | Roasted Onion & Crushed Red Pepper Salt Grinder  | 6.34 oz (180g) | 818581149886 | 6         |
| 5374     | Rainbow Pepper Corn - Salt Grinder               | 6.34 oz (180g) | 818581149893 | 6         |
| 5379     | Chipotle Salt Grinder                            | 6.34 oz (180g) | 818581149090 | 6         |

<sup>\*</sup>All items sold by case pack\*

5370

5371

5372

5373

5374

5379

54 NJ - 12, Flemington, NJ 08822 U.S.A Questions: 1-866-802-9366 support@himalayanchef.com