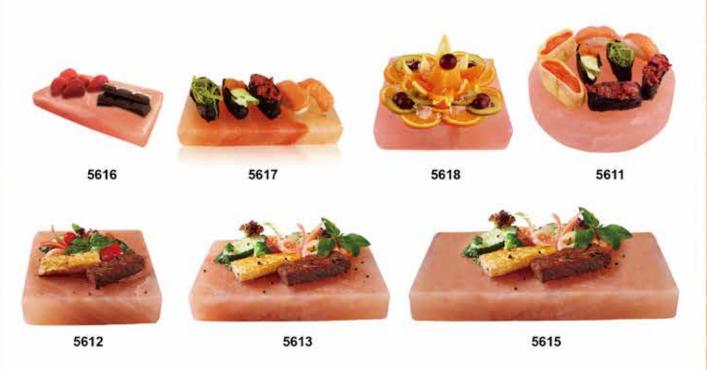

# HIMALAYAN PINK SALT GOURMET COLLECTION SALT COOKING PLATE

| ITEM NO. | DESCRIPTION                | NET WT.  | UPC NO.      | CASE PACK |
|----------|----------------------------|----------|--------------|-----------|
| 5611     | 8" Round Salt Plate        | 7.5 lbs  | 858560002138 | 4         |
| 5612     | 8" x 8" x 2" Salt Plate    | 10 lbs   | 858560002145 | 4         |
| 5613     | 8" x 12" x 2" Salt Plate   | 15.5 lbs | 858560002152 | 3         |
| 5615     | 8" x 16" x 2" Salt Plate   | 21 lbs   | 858560002176 | 2         |
| 5616     | 4" x 8" x 2" Salt Plate    | 5 lbs    | 818581010161 | 6         |
| 5617     | 4" x 8" x 1" Salt Plate    | 3 lbs    | 818581010178 | 6         |
| 5618     | 6" x 6" x 1" Salt Plate    | 3 lbs    | 818581010185 | 6         |
| 5623     | 8" x 8" x 1.5" Salt Plate  | 7.5 lbs  | 818581014688 | 4         |
| 5624     | 8" x 12" x 1.5" Salt Plate | 11.5 lbs | 818581014701 | 3         |

<sup>\*</sup>All items sold by case pack\*

USE FOR GRILLING COOKING, SEARING, AND SERVING
USE ON GRILL, GAS STOVE, ELECTRIC STOVE, OR IN AN OVEN

## **USE HOT OR COLD**

WBM
54 NJ - 12,
Flemington, NJ 08822 U.S.A
Questions: 1-866-802-9366
support@himalayanchef.com

Effective date by: \_\_\_\_\_