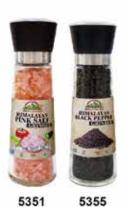

#### HIMALAYAN PINK SALT GOURMET COLLECTION REFILLABLE GLASS GRINDERS

| ITEM NO. | DESCRIPTION                                      | NET WT.        | UPC NO.      | CASE PACK |
|----------|--------------------------------------------------|----------------|--------------|-----------|
| 5303     | Salt Grinder                                     | 3.53 oz (100g) | 858560002282 | 6         |
| 5325     | Black Pepper Grinder                             | 1.76 oz (50g)  | 858560002299 | 6         |
| 5326     | Roasted Garlic & Crushed Red Pepper Salt Grinder | 3.53 oz (100g) | 818581010406 | 6         |
| 5327     | Roasted Onion & Crushed R ed Pepper Salt Grinder | 3.53 oz (100g) | 818581010413 | 6         |
| 5328     | Rainbow Pepper Corn - Salt Grinder               | 3.53 oz (100g) | 818581010468 | 6         |
| 5329     | Chipotle Salt Grinder                            | 3.53 oz (100g) | 818581010475 | 6         |
| 5351     | Tall Salt Grinder                                | 13 oz (368g)   | 818581010857 | 6         |
| 5355     | Tall Black Pepper Grinder                        | 6.4 oz (180g)  | 818581010895 | 6         |
| 5352     | Roasted Garlic & Crushed Red Pepper Salt Grinder | 13 oz (368g)   | 818581010864 | 6         |
| 5356     | Roasted Onion & Crushed Red Pepper Salt Grinder  | 13 oz (368g)   | 818581010901 | 6         |
| 5357     | Chipotle Salt Grinder                            | 11.5 oz (326g) | 818581010918 | 6         |
| 5358     | Rainbow Pepper Corn - Salt Grinder               | 9.88 oz (280g) | 818581010925 | 6         |