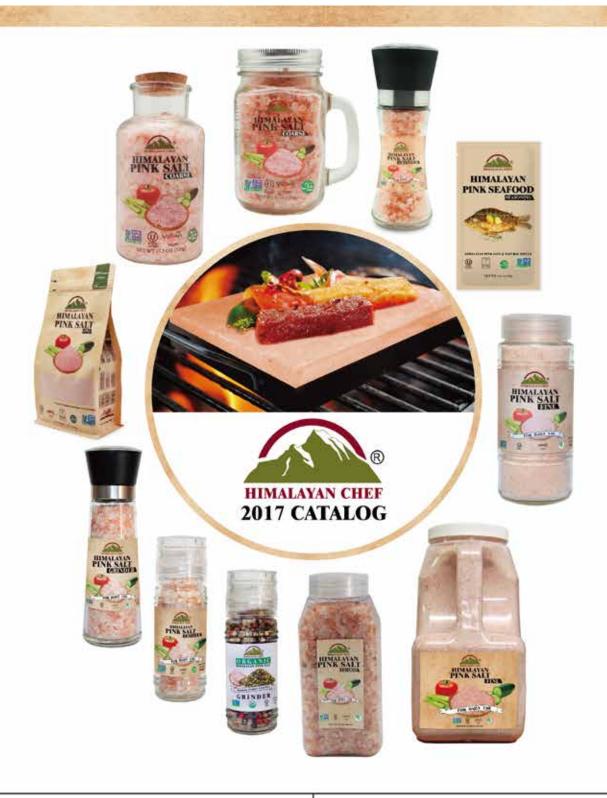

#### HIMALAYAN PINK SALT GOURMET COLLECTION REFILLABLE GLASS GRINDERS

| ITEM NO. | DESCRIPTION                                      | NET WT.        | UPC NO.      | CASE PACK |
|----------|--------------------------------------------------|----------------|--------------|-----------|
| 5303     | Salt Grinder                                     | 3.53 oz (100g) | 858560002282 | 6         |
| 5325     | Black Pepper Grinder                             | 1.76 oz (50g)  | 858560002299 | 6         |
| 5326     | Roasted Garlic & Crushed Red Pepper Salt Grinder | 3.53 oz (100g) | 818581010406 | 6         |
| 5327     | Roasted Onion & Crushed R ed Pepper Salt Grinder | 3.53 oz (100g) | 818581010413 | 6         |
| 5328     | Rainbow Pepper Corn - Salt Grinder               | 3.53 oz (100g) | 818581010468 | 6         |
| 5329     | Chipotle Salt Grinder                            | 3.53 oz (100g) | 818581010475 | 6         |
| 5351     | Tall Salt Grinder                                | 13 oz (368g)   | 818581010857 | 6         |
| 5355     | Tall Black Pepper Grinder                        | 6.4 oz (180g)  | 818581010895 | 6         |
| 5352     | Roasted Garlic & Crushed Red Pepper Salt Grinder | 13 oz (368g)   | 818581010864 | 6         |
| 5356     | Roasted Onion & Crushed Red Pepper Salt Grinder  | 13 oz (368g)   | 818581010901 | 6         |
| 5357     | Chipotle Salt Grinder                            | 11.5 oz (326g) | 818581010918 | 6         |
| 5358     | Rainbow Pepper Corn - Salt Grinder               | 9.88 oz (280g) | 818581010925 | 6         |

# HIMALAYAN PINK SALT GOURMET COLLECTION

| ITEM NO. | DESCRIPTION                           | NET WT.        | UPC NO.      | CASE PACK |
|----------|---------------------------------------|----------------|--------------|-----------|
| 5300     | Fine Salt Shaker (Glass)              | 3.53 oz (100g) | 818581011809 | 6         |
| 5331     | Steak Seasoning Shaker (Glass)        | 2.75 oz (77g)  | 818581011977 | 6         |
| 5332     | Chicken Seasoning Shaker (Glass)      | 2.75 oz (77g)  | 818581011984 | 6         |
| 5333     | Seafood Seasoning Shaker (Glass)      | 2.75 oz (77g)  | 818581011991 | 6         |
| 5334     | Pizza Seasoning Shaker (Glass)        | 2.25 oz (63g)  | 818581012004 | 6         |
| 5335     | Lemon Pepper Seasoning Shaker (Glass) | 2.75 oz (77g)  | 818581012011 | 6         |
| 5336     | All Purpose Seasoning Shaker (Glass)  | 2.75 oz (77g)  | 818581012028 | 6         |
| 5301     | Fine Salt Jar (Glass)                 | 17.5 oz (500g) | 858560002268 | 6         |
| 5305     | Coarse Salt Jar (Glass)               | 17.5 oz (500g) | 858560002275 | 6         |
| 5483     | Wide Mouth Jar W. Cork - Fine Salt    | 17.5 oz (500g) | 818581014015 | 6         |
| 5481     | Large Mason Jar - Fine Salt           | 17.5 oz (500g) | 818581013995 | 6         |
| 5484     | Large Mason Jar - Coarse Salt         | 17.5 oz (500g) | 818581014107 | 6         |
| 5485     | Small Mason Jar - Coarse Salt         | 3.5 oz (100g)  | 818581014114 | 12        |

### HIMALAYAN PINK SALT GOURMET COLLECTION MASON GLASS JAR COLLECTION

| ITEM NO. | DESCRIPTION                             | NET WT.        | UPC NO.      | CASE PACK |
|----------|-----------------------------------------|----------------|--------------|-----------|
| 5482     | Small Mason Jar - Fine Salt             | 3.5 oz (100g)  | 818581014008 | 12        |
| 5485     | Small Mason Jar - Coarse Salt           | 3.5 oz (100g)  | 818581014114 | 12        |
| 5580     | Small Mason Jar - Black Pepper (Whole)  | 1.76 oz (50g)  | 818581014978 | 12        |
| 5581     | Small Mason Jar - Black Pepper (Powder) | 1.76 oz (50g)  | 818581014985 | 12        |
| 5582     | Small Mason Jar - Garlic Powder         | 1.5 oz (42.5g) | 818581014992 | 12        |
| 5583     | Small Mason Jar - Onion Powder          | 1.5 oz (42.5g) | 818581015005 | 12        |
| 5584     | Small Mason Jar - Roasted Garlic & Salt | 3.53 oz (100g) | 818581015012 | 12        |
| 5585     | Small Mason Jar - Red Crushed Pepper    | 1 oz (28.3g)   | 818581015029 | 12        |
| 5586     | Small Mason Jar - Turmeric              | 2 oz (56g)     | 818581015036 | 12        |
| 5587     | Small Mason Jar - Cinnamon Powder       | 1.8oz(51g)     | 818581015043 | 12        |