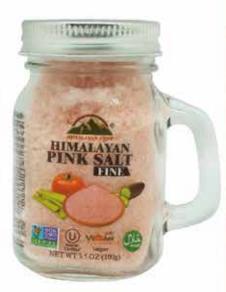

### HIMALAYAN PINK SALT GOURMET COLLECTION MASON GLASS JAR COLLECTION

| ITEM NO. | DESCRIPTION                             | NET WT.        | UPC NO.      | CASE PACK |
|----------|-----------------------------------------|----------------|--------------|-----------|
| 5482     | Small Mason Jar - Fine Salt             | 3.5 oz (100g)  | 818581014008 | 12        |
| 5485     | Small Mason Jar - Coarse Salt           | 3.5 oz (100g)  | 818581014114 | 12        |
| 5580     | Small Mason Jar - Black Pepper (Whole)  | 1.76 oz (50g)  | 818581014978 | 12        |
| 5581     | Small Mason Jar - Black Pepper (Powder) | 1.76 oz (50g)  | 818581014985 | 12        |
| 5582     | Small Mason Jar - Garlic Powder         | 1.5 oz (42.5g) | 818581014992 | 12        |
| 5583     | Small Mason Jar - Onion Powder          | 1.5 oz (42.5g) | 818581015005 | 12        |
| 5584     | Small Mason Jar - Roasted Garlic & Salt | 3.53 oz (100g) | 818581015012 | 12        |
| 5585     | Small Mason Jar - Red Crushed Pepper    | 1 oz (28.3g)   | 818581015029 | 12        |
| 5586     | Small Mason Jar - Turmeric              | 2 oz (56g)     | 818581015036 | 12        |
| 5587     | Small Mason Jar - Cinnamon Powder       | 1.8oz(51g)     | 818581015043 | 12        |

<sup>\*</sup>All items sold by case pack\*

5482

5485

5580

5582

5585

WBM 54 NJ - 12, Flemington, NJ 08822 U.S.A Questions: 1-866-802-9366 support@himalayanchef.com

Effective date by:\_ FOLLOW US ON: F E in You Tube