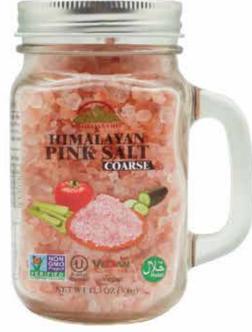

# HIMALAYAN PINK SALT GOURMET COLLECTION

| ITEM NO. | DESCRIPTION                           | NET WT.        | UPC NO.      | CASE PACK |
|----------|---------------------------------------|----------------|--------------|-----------|
| 5300     | Fine Salt Shaker (Glass)              | 3.53 oz (100g) | 818581011809 | 6         |
| 5331     | Steak Seasoning Shaker (Glass)        | 2.75 oz (77g)  | 818581011977 | 6         |
| 5332     | Chicken Seasoning Shaker (Glass)      | 2.75 oz (77g)  | 818581011984 | 6         |
| 5333     | Seafood Seasoning Shaker (Glass)      | 2.75 oz (77g)  | 818581011991 | 6         |
| 5334     | Pizza Seasoning Shaker (Glass)        | 2.25 oz (63g)  | 818581012004 | 6         |
| 5335     | Lemon Pepper Seasoning Shaker (Glass) | 2.75 oz (77g)  | 818581012011 | 6         |
| 5336     | All Purpose Seasoning Shaker (Glass)  | 2.75 oz (77g)  | 818581012028 | 6         |
| 5301     | Fine Salt Jar (Glass)                 | 17.5 oz (500g) | 858560002268 | 6         |
| 5305     | Coarse Salt Jar (Glass)               | 17.5 oz (500g) | 858560002275 | 6         |
| 5483     | Wide Mouth Jar W. Cork - Fine Salt    | 17.5 oz (500g) | 818581014015 | 6         |
| 5481     | Large Mason Jar - Fine Salt           | 17.5 oz (500g) | 818581013995 | 6         |
| 5484     | Large Mason Jar - Coarse Salt         | 17.5 oz (500g) | 818581014107 | 6         |
| 5485     | Small Mason Jar - Coarse Salt         | 3.5 oz (100g)  | 818581014114 | 12        |

### HIMALAYAN PINK SALT GOURMET COLLECTION MASON GLASS JAR COLLECTION

| ITEM NO. | DESCRIPTION                             | NET WT.        | UPC NO.      | CASE PACK |
|----------|-----------------------------------------|----------------|--------------|-----------|
| 5482     | Small Mason Jar - Fine Salt             | 3.5 oz (100g)  | 818581014008 | 12        |
| 5485     | Small Mason Jar - Coarse Salt           | 3.5 oz (100g)  | 818581014114 | 12        |
| 5580     | Small Mason Jar - Black Pepper (Whole)  | 1.76 oz (50g)  | 818581014978 | 12        |
| 5581     | Small Mason Jar - Black Pepper (Powder) | 1.76 oz (50g)  | 818581014985 | 12        |
| 5582     | Small Mason Jar - Garlic Powder         | 1.5 oz (42.5g) | 818581014992 | 12        |
| 5583     | Small Mason Jar - Onion Powder          | 1.5 oz (42.5g) | 818581015005 | 12        |
| 5584     | Small Mason Jar - Roasted Garlic & Salt | 3.53 oz (100g) | 818581015012 | 12        |
| 5585     | Small Mason Jar - Red Crushed Pepper    | 1 oz (28.3g)   | 818581015029 | 12        |
| 5586     | Small Mason Jar - Turmeric              | 2 oz (56g)     | 818581015036 | 12        |
| 5587     | Small Mason Jar - Cinnamon Powder       | 1.8oz(51g)     | 818581015043 | 12        |