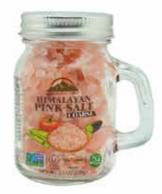

### HIMALAYAN PINK SALT GOURMET COLLECTION MASON GLASS JAR COLLECTION

| ITEM NO. | DESCRIPTION                             | NET WT.        | UPC NO.      | CASE PACK |
|----------|-----------------------------------------|----------------|--------------|-----------|
| 5482     | Small Mason Jar - Fine Salt             | 3.5 oz (100g)  | 818581014008 | 12        |
| 5485     | Small Mason Jar - Coarse Salt           | 3.5 oz (100g)  | 818581014114 | 12        |
| 5580     | Small Mason Jar - Black Pepper (Whole)  | 1.76 oz (50g)  | 818581014978 | 12        |
| 5581     | Small Mason Jar - Black Pepper (Powder) | 1.76 oz (50g)  | 818581014985 | 12        |
| 5582     | Small Mason Jar - Garlic Powder         | 1.5 oz (42.5g) | 818581014992 | 12        |
| 5583     | Small Mason Jar - Onion Powder          | 1.5 oz (42.5g) | 818581015005 | 12        |
| 5584     | Small Mason Jar - Roasted Garlic & Salt | 3.53 oz (100g) | 818581015012 | 12        |
| 5585     | Small Mason Jar - Red Crushed Pepper    | 1 oz (28.3g)   | 818581015029 | 12        |
| 5586     | Small Mason Jar - Turmeric              | 2 oz (56g)     | 818581015036 | 12        |
| 5587     | Small Mason Jar - Cinnamon Powder       | 1.8oz(51g)     | 818581015043 | 12        |

<sup>\*</sup>All items sold by case pack\*

5482

5485

5580

5582

5585

WBM 54 NJ - 12, Flemington, NJ 08822 U.S.A Questions: 1-866-802-9366 support@himalayanchef.com

Effective date by:\_ FOLLOW US ON: F E in You Tube