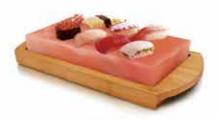

# HIMALAYAN PINK SALT GOURMET COLLECTION SALT COOKING PLATE W / HOLDER

| ITEM NO. | DESCRIPTION                          | NET WT.  | UPC NO.      | CASE PACK |
|----------|--------------------------------------|----------|--------------|-----------|
| 5612S    | 8" x 8" x 2" w/Metal Holder          | 10.8 lbs | 818581014589 | 4         |
| 5613S    | 8" x 12" x 2" w/Metal Holder         | 16.1 lbs | 818581014596 | 2         |
| 5615S    | 8" x 16" x 2" w/Metal Holder         | 22.3 lbs | 818581014725 | 2         |
| 5616S    | 4" x 8" x 2" w/Metal Holder          | 5.8 lbs  | 818581014626 | 4         |
| 5617S    | 4" x 8" x 1" w/Metal Holder          | 3.5 lbs  | 818581014633 | 4         |
| 5618S    | 6" x 6" x 1" w/Metal Holder          | 3.4 lbs  | 818581014640 | 4         |
| 5623S    | 8" x 8" x 1.5" w/Metal Holder        | 8.3 lbs  | 818581014695 | 4         |
| 5624S    | 8" x 12" x 1.5" w/Metal Holder       | 12.5 lbs | 818581014718 | 2         |
| 5616AX2  | 2 Pcs of 4" x 8" x 2" w/Metal Holder | 10.8 lbs | 818581014350 | 4         |
| 5616B    | 4" x 8" x 2" w/Bamboo Tray           | 5.7 lbs  | 818581014657 | 4         |
| 5617B    | 4" x 8" x 1" w/Bamboo Tray           | 3.7 lbs  | 818581014664 | 4         |
| 5618B    | 6" x 6" x 1" w/Bamboo Tray           | 3.7 lbs  | 818581014671 | 4         |

<sup>\*</sup>All items sold by case pack\*

5617B

5618B

5612S

5613S

54 NJ - 12, Flemington, NJ 08822 U.S.A Questions: 1-866-802-9366 support@himalayanchef.com

Effective date by: \_\_\_\_\_