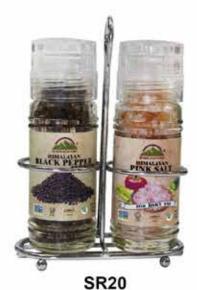

### HIMALAYAN CHEF GIFT PACK COLLECTION

| ITEM NO. | DESCRIPTION                                          | NET WT.          | UPC NO.      | CASE PACK |
|----------|------------------------------------------------------|------------------|--------------|-----------|
| 5616BX3  | 8*4*2" Salt Plate w/Metal Holder & 2pcs of Grinders  | 112 oz (7 lbs)   | 818581014770 | 4         |
| 5617BX3  | 8*4*1" Salt Plate w/Metal Holder & 2pcs of Grinders  | 80 oz (5 lbs)    | 818581014749 | 4         |
| 5618BX3  | 6°6°1" Salt Plate w/Metal Holder & 2pcs of Grinders  | 80 oz (5 lbs)    | 818581014770 | 4         |
| 5616BX4  | 8*4*2" Salt Plate w/Bamboo Holder & 2pcs of Grinders | 112 oz (7 lbs)   | 818581014749 | 4         |
| 5617BX4  | 8*4*1" Salt Plate w/Bamboo Holder & 2pcs of Grinders | 80 oz (5 lbs)    | 818581014770 | 4         |
| 5618BX4  | 6*6*1" Salt Plate w/Bamboo Holder & 2pcs of Grinders | 80 oz (5 lbs)    | 818581014749 | 4         |
| 5351AX2  | Himalayan Salt & Pepper Tall Grinder Set             | 19 oz (1.2 lbs)  | 818581013452 | 4         |
| 5303AX2  | Himalayan Salt & Pepper Small Grinder Set            | 5.3 oz (0.33 lb) | 818581013902 | 4         |
| SR20     | 2 pcs of Grinders (coarse Salt & Black Pepper)       | 5.3 oz (0.33 lb) | 818581012882 | 6         |
| 5617CX2  | 1pcs of 4" x 8" x 2" Salt Plate with BBQ Utensils    | 82 oz (5.1 lbs)  | 818581014367 | 4         |

<sup>\*</sup>All items sold by case pack\*

SALT PLATE W/METAL HOLDER & 2 PCS OF GRINDERS

SALT PLATE W/BAMBOO TRAY & 2 PCS OF GRINDERS

5303

5351AX2

5303AX2

**SR20** 

5617CX2

### HIMALAYAN CHEF SPICE RACK COLLECTION

| ITEM NO. | DESCRIPTION                                    | NET WT.         | UPC NO.      | CASE PACK |
|----------|------------------------------------------------|-----------------|--------------|-----------|
| SR01     | 4 pcs of Seasoning Shakers / Glass             | 11.68 oz (331g) | 818581012660 | 6         |
| SR02     | 4 pcs of Seasoning Shakers / Glass             | 15.24 oz (432g) | 818581012875 | 6         |
| SR10     | 6 pcs of Seasoning Shakers / Glass             | 21.73 oz (616g) | 818581012653 | 4         |
| SR11     | 6 pcs of Seasoning Shakers / Glass             | 17.11 oz (485g) | 818581012868 | 4         |
| SR20     | 2 pcs of Grinders (coarse Salt & Black Pepper) | 5.3 oz (150g)   | 818581012882 | 6         |