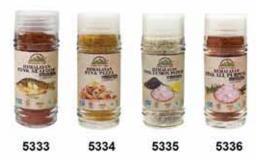

# HIMALAYAN PINK SALT GOURMET COLLECTION

| ITEM NO. | DESCRIPTION                           | NET WT.        | UPC NO.      | CASE PACK |
|----------|---------------------------------------|----------------|--------------|-----------|
| 5300     | Fine Salt Shaker (Glass)              | 3.53 oz (100g) | 818581011809 | 6         |
| 5331     | Steak Seasoning Shaker (Glass)        | 2.75 oz (77g)  | 818581011977 | 6         |
| 5332     | Chicken Seasoning Shaker (Glass)      | 2.75 oz (77g)  | 818581011984 | 6         |
| 5333     | Seafood Seasoning Shaker (Glass)      | 2.75 oz (77g)  | 818581011991 | 6         |
| 5334     | Pizza Seasoning Shaker (Glass)        | 2.25 oz (63g)  | 818581012004 | 6         |
| 5335     | Lemon Pepper Seasoning Shaker (Glass) | 2.75 oz (77g)  | 818581012011 | 6         |
| 5336     | All Purpose Seasoning Shaker (Glass)  | 2.75 oz (77g)  | 818581012028 | 6         |
| 5301     | Fine Salt Jar (Glass)                 | 17.5 oz (500g) | 858560002268 | 6         |
| 5305     | Coarse Salt Jar (Glass)               | 17.5 oz (500g) | 858560002275 | 6         |
| 5483     | Wide Mouth Jar W. Cork - Fine Salt    | 17.5 oz (500g) | 818581014015 | 6         |
| 5481     | Large Mason Jar - Fine Salt           | 17.5 oz (500g) | 818581013995 | 6         |
| 5484     | Large Mason Jar - Coarse Salt         | 17.5 oz (500g) | 818581014107 | 6         |
| 5485     | Small Mason Jar - Coarse Salt         | 3.5 oz (100g)  | 818581014114 | 12        |