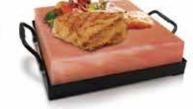

# HIMALAYAN PINK SALT GOURMET COLLECTION SALT COOKING PLATE

| ITEM NO. | DESCRIPTION                | NET WT.  | UPC NO.      | CASE PACK |
|----------|----------------------------|----------|--------------|-----------|
| 5611     | 8" Round Salt Plate        | 7.5 lbs  | 858560002138 | 4         |
| 5612     | 8" x 8" x 2" Salt Plate    | 10 lbs   | 858560002145 | 4         |
| 5613     | 8" x 12" x 2" Salt Plate   | 15.5 lbs | 858560002152 | 3         |
| 5615     | 8" x 16" x 2" Salt Plate   | 21 lbs   | 858560002176 | 2         |
| 5616     | 4" x 8" x 2" Salt Plate    | 5 lbs    | 818581010161 | 6         |
| 5617     | 4" x 8" x 1" Salt Plate    | 3 lbs    | 818581010178 | 6         |
| 5618     | 6" x 6" x 1" Salt Plate    | 3 lbs    | 818581010185 | 6         |
| 5623     | 8" x 8" x 1.5" Salt Plate  | 7.5 lbs  | 818581014688 | 4         |
| 5624     | 8" x 12" x 1.5" Salt Plate | 11.5 lbs | 818581014701 | 3         |

<sup>\*</sup>All items sold by case pack\*

USE FOR GRILLING COOKING, SEARING, AND SERVING
USE ON GRILL, GAS STOVE, ELECTRIC STOVE, OR IN AN OVEN

## **USE HOT OR COLD**

WBM
54 NJ - 12,
Flemington, NJ 08822 U.S.A
Questions: 1-866-802-9366
support@himalayanchef.com

Effective date by: \_\_\_\_\_