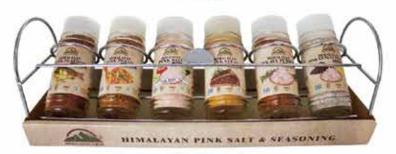

### HIMALAYAN CHEF SPICE RACK COLLECTION

| ITEM NO. | DESCRIPTION                                    | NET WT.         | UPC NO.      | CASE PACK |
|----------|------------------------------------------------|-----------------|--------------|-----------|
| SR01     | 4 pcs of Seasoning Shakers / Glass             | 11.68 oz (331g) | 818581012660 | 6         |
| SR02     | 4 pcs of Seasoning Shakers / Glass             | 15.24 oz (432g) | 818581012875 | 6         |
| SR10     | 6 pcs of Seasoning Shakers / Glass             | 21.73 oz (616g) | 818581012653 | 4         |
| SR11     | 6 pcs of Seasoning Shakers / Glass             | 17.11 oz (485g) | 818581012868 | 4         |
| SR20     | 2 pcs of Grinders (coarse Salt & Black Pepper) | 5.3 oz (150g)   | 818581012882 | 6         |

<sup>\*</sup>All items sold by case pack\*

**SR01** 

SR02

**SR10** 

**SR11** 

54 NJ - 12, Flemington, NJ 08822 U.S.A Questions: 1-866-802-9366 support@himalayanchef.com

Effective date by: \_\_\_\_\_