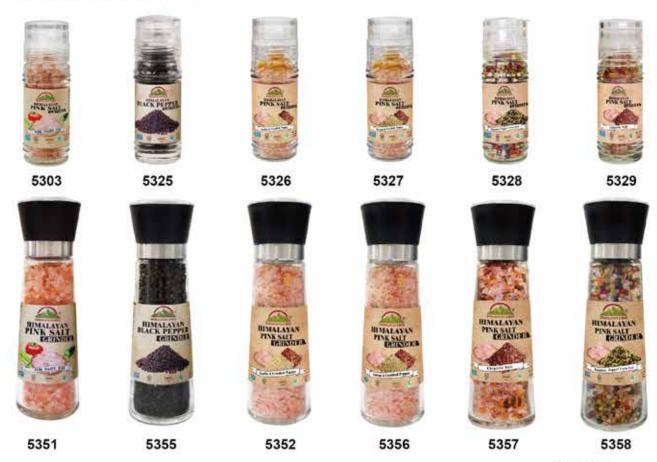

#### HIMALAYAN PINK SALT GOURMET COLLECTION REFILLABLE GLASS GRINDERS

| ITEM NO. | DESCRIPTION                                      | NET WT.        | UPC NO.      | CASE PACK |
|----------|--------------------------------------------------|----------------|--------------|-----------|
| 5303     | Salt Grinder                                     | 3.53 oz (100g) | 858560002282 | 6         |
| 5325     | Black Pepper Grinder                             | 1.76 oz (50g)  | 858560002299 | 6         |
| 5326     | Roasted Garlic & Crushed Red Pepper Salt Grinder | 3.53 oz (100g) | 818581010406 | 6         |
| 5327     | Roasted Onion & Crushed R ed Pepper Salt Grinder | 3.53 oz (100g) | 818581010413 | 6         |
| 5328     | Rainbow Pepper Corn - Salt Grinder               | 3.53 oz (100g) | 818581010468 | 6         |
| 5329     | Chipotle Salt Grinder                            | 3.53 oz (100g) | 818581010475 | 6         |
| 5351     | Tall Salt Grinder                                | 13 oz (368g)   | 818581010857 | 6         |
| 5355     | Tall Black Pepper Grinder                        | 6.4 oz (180g)  | 818581010895 | 6         |
| 5352     | Roasted Garlic & Crushed Red Pepper Salt Grinder | 13 oz (368g)   | 818581010864 | 6         |
| 5356     | Roasted Onion & Crushed Red Pepper Salt Grinder  | 13 oz (368g)   | 818581010901 | 6         |
| 5357     | Chipotle Salt Grinder                            | 11.5 oz (326g) | 818581010918 | 6         |
| 5358     | Rainbow Pepper Corn - Salt Grinder               | 9.88 oz (280g) | 818581010925 | 6         |

<sup>\*</sup>All items sold by case pack\*

WBM 54 NJ - 12, Flemington, NJ 08822 U.S.A Questions: 1-866-802-9366 support@himalayanchef.com