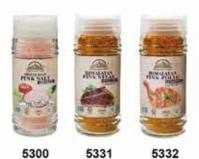

# HIMALAYAN PINK SALT GOURMET COLLECTION

| ITEM NO. | DESCRIPTION                           | NET WT.        | UPC NO.      | CASE PACK |
|----------|---------------------------------------|----------------|--------------|-----------|
| 5300     | Fine Salt Shaker (Glass)              | 3.53 oz (100g) | 818581011809 | 6         |
| 5331     | Steak Seasoning Shaker (Glass)        | 2.75 oz (77g)  | 818581011977 | 6         |
| 5332     | Chicken Seasoning Shaker (Glass)      | 2.75 oz (77g)  | 818581011984 | 6         |
| 5333     | Seafood Seasoning Shaker (Glass)      | 2.75 oz (77g)  | 818581011991 | 6         |
| 5334     | Pizza Seasoning Shaker (Glass)        | 2.25 oz (63g)  | 818581012004 | 6         |
| 5335     | Lemon Pepper Seasoning Shaker (Glass) | 2.75 oz (77g)  | 818581012011 | 6         |
| 5336     | All Purpose Seasoning Shaker (Glass)  | 2.75 oz (77g)  | 818581012028 | 6         |
| 5301     | Fine Salt Jar (Glass)                 | 17.5 oz (500g) | 858560002268 | 6         |
| 5305     | Coarse Salt Jar (Glass)               | 17.5 oz (500g) | 858560002275 | 6         |
| 5483     | Wide Mouth Jar W. Cork - Fine Salt    | 17.5 oz (500g) | 818581014015 | 6         |
| 5481     | Large Mason Jar - Fine Salt           | 17.5 oz (500g) | 818581013995 | 6         |
| 5484     | Large Mason Jar - Coarse Salt         | 17.5 oz (500g) | 818581014107 | 6         |
| 5485     | Small Mason Jar - Coarse Salt         | 3.5 oz (100g)  | 818581014114 | 12        |