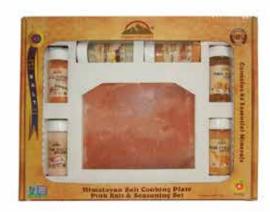

### HIMALAYAN CHEF GIFT PACK COLLECTION

| ITEM NO. | DESCRIPTION                               | NET WT.           | UPC NO.      | CASE PACK |
|----------|-------------------------------------------|-------------------|--------------|-----------|
| 5501     | Salt Shot Glasses (Set of 2 Pieces)       | 20 oz (1.2 lbs)   | 818581011410 | 6         |
| 5761     | Salt Cooking Plate & Seasoning Set        | 176 oz (11 lbs)   | 818581012417 | 2         |
| 5311     | Grater w/3 Pcs of Pink Salt Chunks        | 6 oz (170 lbs)    | 818581010338 | 6         |
| 5366     | Salt Chunk Round Jar                      | 17.63 oz (1.1lbs) | 818581013919 | 4         |
| BT06     | Bamboo Grater w/3 Pcs of Pink Salt Chunks | 9.05 oz (0.57 lb) | 818581014794 | 4         |

<sup>\*</sup>All items sold by case pack\*

5501 5761

5311

5366

**BT06** 

WBM 54 NJ - 12, Flemington, NJ 08822 U.S.A Questions: 1-866-802-9366 support@himalayanchef.com

Effective date by: \_\_\_\_