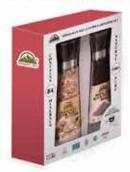

#### HIMALAYAN PINK SALT GOURMET COLLECTION REFILLABLE GLASS GRINDERS

| ITEM NO. | DESCRIPTION                                      | NET WT.        | UPC NO.      | CASE PACK |
|----------|--------------------------------------------------|----------------|--------------|-----------|
| 5303     | Salt Grinder                                     | 3.53 oz (100g) | 858560002282 | 6         |
| 5325     | Black Pepper Grinder                             | 1.76 oz (50g)  | 858560002299 | 6         |
| 5326     | Roasted Garlic & Crushed Red Pepper Salt Grinder | 3.53 oz (100g) | 818581010406 | 6         |
| 5327     | Roasted Onion & Crushed R ed Pepper Salt Grinder | 3.53 oz (100g) | 818581010413 | 6         |
| 5328     | Rainbow Pepper Corn - Salt Grinder               | 3.53 oz (100g) | 818581010468 | 6         |
| 5329     | Chipotle Salt Grinder                            | 3.53 oz (100g) | 818581010475 | 6         |
| 5351     | Tall Salt Grinder                                | 13 oz (368g)   | 818581010857 | 6         |
| 5355     | Tall Black Pepper Grinder                        | 6.4 oz (180g)  | 818581010895 | 6         |
| 5352     | Roasted Garlic & Crushed Red Pepper Salt Grinder | 13 oz (368g)   | 818581010864 | 6         |
| 5356     | Roasted Onion & Crushed Red Pepper Salt Grinder  | 13 oz (368g)   | 818581010901 | 6         |
| 5357     | Chipotle Salt Grinder                            | 11.5 oz (326g) | 818581010918 | 6         |
| 5358     | Rainbow Pepper Corn - Salt Grinder               | 9.88 oz (280g) | 818581010925 | 6         |

<sup>\*</sup>All items sold by case pack\*

WBM 54 NJ - 12, Flemington, NJ 08822 U.S.A Questions: 1-866-802-9366 support@himalayanchef.com