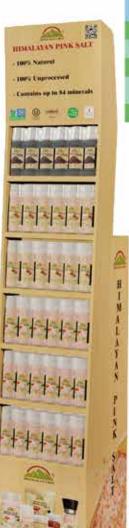

### HIMALAYAN CHEF SHIPPER DISPLAY STAND

| ITEM NO. | DESCRIPTION                                                                                                                                                                                                                   | UPC NO.      |
|----------|-------------------------------------------------------------------------------------------------------------------------------------------------------------------------------------------------------------------------------|--------------|
| 5903     | Shipper Display With 36 Pink Salt Shakers, 6 Steak Seasoning Shakers, 6 Chicken Seasoning Shakers, 6 Seafood Seasoning Shakers, 6 Pizza Seasoning Shakers, 6 Lemon Pepper Seasoning Shakers & 6 All Purpose Seasoning Shakers | 818581012752 |
| 5904     | Shipper Display With 72 Pink Salt Shakers                                                                                                                                                                                     | 818581012783 |