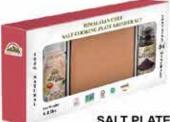

# HIMALAYAN PINK SALT GOURMET COLLECTION SALT COOKING PLATE

| ITEM NO. | DESCRIPTION                | NET WT.  | UPC NO.      | CASE PACK |
|----------|----------------------------|----------|--------------|-----------|
| 5611     | 8" Round Salt Plate        | 7.5 lbs  | 858560002138 | 4         |
| 5612     | 8" x 8" x 2" Salt Plate    | 10 lbs   | 858560002145 | 4         |
| 5613     | 8" x 12" x 2" Salt Plate   | 15.5 lbs | 858560002152 | 3         |
| 5615     | 8" x 16" x 2" Salt Plate   | 21 lbs   | 858560002176 | 2         |
| 5616     | 4" x 8" x 2" Salt Plate    | 5 lbs    | 818581010161 | 6         |
| 5617     | 4" x 8" x 1" Salt Plate    | 3 lbs    | 818581010178 | 6         |
| 5618     | 6" x 6" x 1" Salt Plate    | 3 lbs    | 818581010185 | 6         |
| 5623     | 8" x 8" x 1.5" Salt Plate  | 7.5 lbs  | 818581014688 | 4         |
| 5624     | 8" x 12" x 1.5" Salt Plate | 11.5 lbs | 818581014701 | 3         |

<sup>\*</sup>All items sold by case pack\*

USE FOR GRILLING COOKING, SEARING, AND SERVING
USE ON GRILL, GAS STOVE, ELECTRIC STOVE, OR IN AN OVEN

## **USE HOT OR COLD**

WBM
54 NJ - 12,
Flemington, NJ 08822 U.S.A
Questions: 1-866-802-9366
support@himalayanchef.com

Effective date by: \_\_\_\_\_