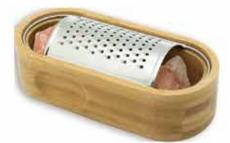

### HIMALAYAN CHEF GIFT PACK COLLECTION

| ITEM NO. | DESCRIPTION                               | NET WT.           | UPC NO.      | CASE PACK |
|----------|-------------------------------------------|-------------------|--------------|-----------|
| 5501     | Salt Shot Glasses (Set of 2 Pieces)       | 20 oz (1.2 lbs)   | 818581011410 | 6         |
| 5761     | Salt Cooking Plate & Seasoning Set        | 176 oz (11 lbs)   | 818581012417 | 2         |
| 5311     | Grater w/3 Pcs of Pink Salt Chunks        | 6 oz (170 lbs)    | 818581010338 | 6         |
| 5366     | Salt Chunk Round Jar                      | 17.63 oz (1.1lbs) | 818581013919 | 4         |
| BT06     | Bamboo Grater w/3 Pcs of Pink Salt Chunks | 9.05 oz (0.57 lb) | 818581014794 | 4         |

<sup>\*</sup>All items sold by case pack\*

5501 5761

5311

5366

**BT06** 

WBM 54 NJ - 12, Flemington, NJ 08822 U.S.A Questions: 1-866-802-9366 support@himalayanchef.com

Effective date by: \_\_\_\_