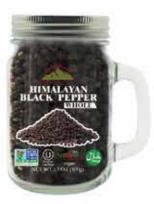

### HIMALAYAN PINK SALT GOURMET COLLECTION MASON GLASS JAR COLLECTION

| ITEM NO. | DESCRIPTION                             | NET WT.        | UPC NO.      | CASE PACK |
|----------|-----------------------------------------|----------------|--------------|-----------|
| 5482     | Small Mason Jar - Fine Salt             | 3.5 oz (100g)  | 818581014008 | 12        |
| 5485     | Small Mason Jar - Coarse Salt           | 3.5 oz (100g)  | 818581014114 | 12        |
| 5580     | Small Mason Jar - Black Pepper (Whole)  | 1.76 oz (50g)  | 818581014978 | 12        |
| 5581     | Small Mason Jar - Black Pepper (Powder) | 1.76 oz (50g)  | 818581014985 | 12        |
| 5582     | Small Mason Jar - Garlic Powder         | 1.5 oz (42.5g) | 818581014992 | 12        |
| 5583     | Small Mason Jar - Onion Powder          | 1.5 oz (42.5g) | 818581015005 | 12        |
| 5584     | Small Mason Jar - Roasted Garlic & Salt | 3.53 oz (100g) | 818581015012 | 12        |
| 5585     | Small Mason Jar - Red Crushed Pepper    | 1 oz (28.3g)   | 818581015029 | 12        |
| 5586     | Small Mason Jar - Turmeric              | 2 oz (56g)     | 818581015036 | 12        |
| 5587     | Small Mason Jar - Cinnamon Powder       | 1.8oz(51g)     | 818581015043 | 12        |

<sup>\*</sup>All items sold by case pack\*

5482

5485

5580

5582

5585

WBM 54 NJ - 12, Flemington, NJ 08822 U.S.A Questions: 1-866-802-9366 support@himalayanchef.com

Effective date by:\_ FOLLOW US ON: F E in You Tube