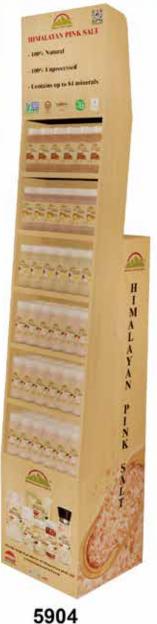

### HIMALAYAN CHEF SHIPPER DISPLAY STAND

| ITEM NO. | DESCRIPTION                                                                                                                                                                                                                   | UPC NO.      |
|----------|-------------------------------------------------------------------------------------------------------------------------------------------------------------------------------------------------------------------------------|--------------|
| 5903     | Shipper Display With 36 Pink Salt Shakers, 6 Steak Seasoning Shakers, 6 Chicken Seasoning Shakers, 6 Seafood Seasoning Shakers, 6 Pizza Seasoning Shakers, 6 Lemon Pepper Seasoning Shakers & 6 All Purpose Seasoning Shakers | 818581012752 |
| 5904     | Shipper Display With 72 Pink Salt Shakers                                                                                                                                                                                     | 818581012783 |