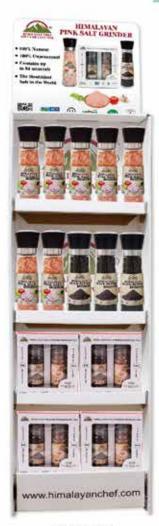

### HIMALAYAN CHEF SHIPPER DISPLAY STAND

| ITEM NO. | DESCRIPTION                                                                                                                                                                                                                   | UPC NO.      |
|----------|-------------------------------------------------------------------------------------------------------------------------------------------------------------------------------------------------------------------------------|--------------|
| 5903     | Shipper Display With 36 Pink Salt Shakers, 6 Steak Seasoning Shakers, 6 Chicken Seasoning Shakers, 6 Seafood Seasoning Shakers, 6 Pizza Seasoning Shakers, 6 Lemon Pepper Seasoning Shakers & 6 All Purpose Seasoning Shakers | 818581012752 |
| 5904     | Shipper Display With 72 Pink Salt Shakers                                                                                                                                                                                     | 818581012783 |