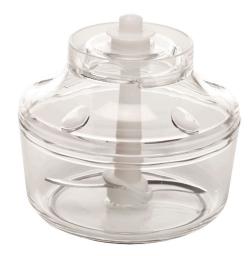

## ACCESSORIES

Whisk

Swiss Diamond Jêt Mix comes with four easily interchangeable attachments as well as a mini chopper!

### Mini Chopper

Ideal for larger quantities of meats, vegetables, fruits, nuts, and dressings.