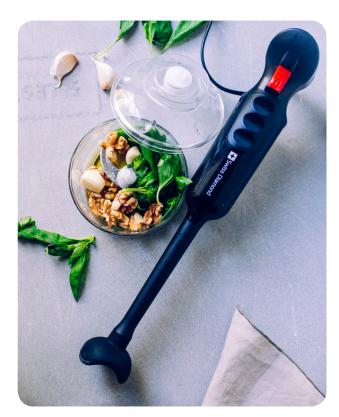

- Super high power solution for all of your chopping, mixing, and whisking needs with this all inclusive kitchen tool!
- Easily change attachments on the Jêt Mix to meet all of your food preparation needs.
- Ergonomic grip with variable speed trigger for ease and control.
- Silicon protected base for use in your cookware!

Variable speeds offer superior control

Ergonomic grip for your comfort

Super high power 600W, 14,000/8,000RPM

Silicon protected base for immersion in your cookware

# Jêt Mix