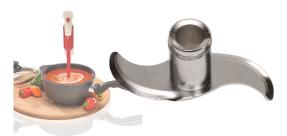

## ACCESSORIES

Whisk

Swiss Diamond Jêt Mix comes with four easily interchangeable attachments as well as a mini chopper!

### Multi-purpose blade

Ideal for fruits, vegetables, baby food, sauces, soups and smoothies