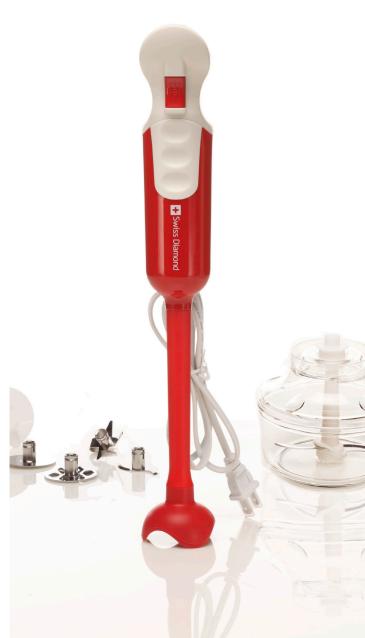

- Super high power solution for all of your chopping, mixing, and whisking needs with this all inclusive kitchen tool!
- Easily change attachments on the Jêt Mix to meet all of your food preparation needs.
- Ergonomic grip with variable speed trigger for ease and control.
- Silicon protected base for use in your cookware!

Variable speeds offer superior control

Ergonomic grip for your comfort

Super high power 600W, 14,000/8,000RPM

Silicon protected base for immersion in your cookware

### The Jêt Mix is also available in Matte Black

Swiss Made Brands USA, Inc. is the exclusive distributor of Swiss Diamond® in the USA.

200-H Forsyth Hall Drive, Charlotte NC 28273 Store Accounts (704) 900-6622 Customer Service (980) 224-9044

## ACCESSORIES

Whisk

Swiss Diamond Jêt Mix comes with four easily interchangeable attachments as well as a mini chopper!