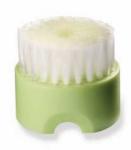

Soft Brush Gentle, but thorough cleansing of the skin.

Smooth Surface Ideal for the application of hydrating creams.

Massage Nodes 15 massage nodes provide extra stimulation.