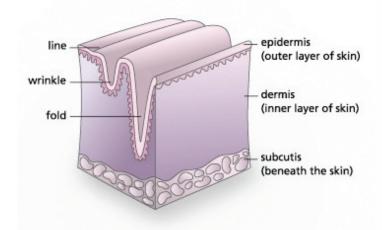

#### Product Features:

- Superior skin cleansing and toning with deep action treatment.
- Stimulating, patent pending massage action penetrates deeper than sonic or vibration only cleansers - right down to the dermis layer of skin where wrinkle critical collagen is located.
- Increases blood circulation for healthier looking skin
- 3 speeds for varied intensity.
- Includes: Deep Cleansing Facial Brush & Massager, 3 attachments and professional grade skin cleansing gel.
- Powered by 3 "AA" batteries (not included)