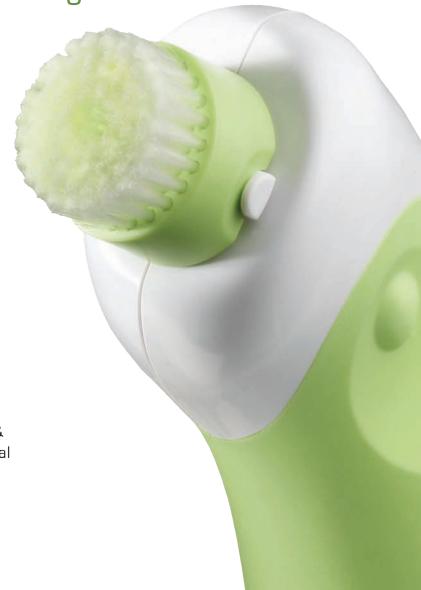

### **DEEP CLEANSING**

facial brush & massager

#### Product Features:

- Superior skin cleansing and toning with deep action treatment.
- Stimulating, patent pending massage action penetrates deeper than sonic or vibration only cleansers - right down to the dermis layer of skin where wrinkle critical collagen is located.
- Increases blood circulation for healthier looking skin
- 3 speeds for varied intensity.
- Includes: Deep Cleansing Facial Brush & Massager, 3 attachments and professional grade skin cleansing gel.
- Powered by 3 "AA" batteries (not included)

## facial brush & massager

Advanced Deep Action
Cleaning and Dermis Toning

Gentle Cleansing Gel Professional grade cleansing gel is perfect for normal to dry or sensitive skin types. Manufactured in the U.S.A.