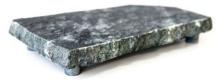

### **SOAPSTONE SERVING SLAB WITH LIVE EDGE**

These beautiful Soapstone Serving Slabs add a unique and rustic touch to your tabletop. Each Slab is handmade in Colorado and completely one of a kind - no two are exactly the same. Included are four feet attached to the bottom for easy handling and are available in four different sizes: small - 8x6x2.5, medium - 15x8x2.5, large - 16x12x2.5, extra large - 20x15x2.5.

SOAPSTONE SERVING SLAB (LIVE EDGE - LARGE)

SOAPSTONE SERVING SLAB (LIVE EDGE - SMALL) Product #70 \$17.50

SOAPSTONE SERVING SLAB (LIVE EDGE - MEDIUM) Product #71 \$20.00

SOAPSTONE SERVING SLAB (LIVE EDGE - XLARGE) Product #73 \$30.00