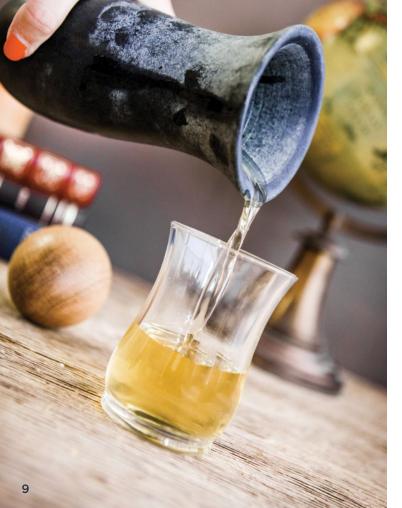

### **SOAPSTONE SAKE SET**

Sleek, simple, and beautifully hand-crafted, this Sake Set embraces the natural elegance of soapstone. The slightly rounded cups are designed for easy enjoyment, while the tall carafe adds stature to the table. The soapstone maintains the warmth of the sake so the Asian-inspired beverage can be enjoyed without losing heat.

**B. SOAPSTONE SAKE SET** Product #44