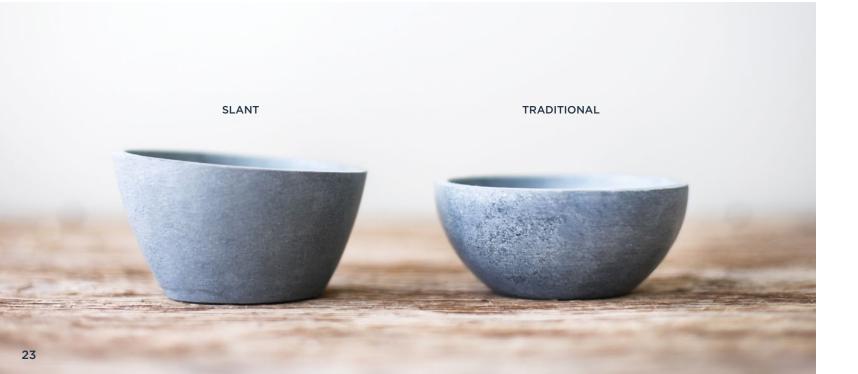

### **SOAPSTONE TINY BOWL SERIES**

Little things make big things happen. Our Tiny Bowl Series is a collection of handmade soapstone bowls that are designed to do just that. Whether you're using them to hold spices or while preparing dinner, baking creme brulee or simply as a place to throw the loose change in your pocket, the functionality of this collection will no doubt help you organize your daily routine.

A. SOAPSTONE SERVING BOARD -CIRCLE PADDLE Product #74B \$20.00

A. SOAPSTONE RAMEKIN Product #37 \$7.50

- SLANT Product #38

B. SOAPSTONE TINY BOWL

C. SOAPSTONE TINY BOWL - ASIAN INSPIRED Product #36

D. SOAPSTONE TINY BOWL - TRADITIONAL