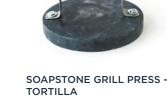

### **SOAPSTONE GRILL PRESS**

Our Soapstone Grill Presses are the perfect addition to your grilling tools. Achieve uniformed searing as well as pressing out unwanted fat. Soapstone's amazing heat retaining qualities allow you to heat up the press right on the stovetop for speedier cooking. Available for Bacon, Burger and Tortilla. We suggest using this item with an oven mitt and hand washing after each use with warm soapy water.

SOAPSTONE GRILL PRESS -BACON Product #102A \$15.00

SOAPSTONE GRILL PRESS -BURGER Product #102B \$15.00

Product #102C \$15.00