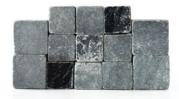

### **The Original Soapstone Whiskey Rocks**

Made from recycled soapstone in Colorado, these innovative ice cube substitutes will chill your favorite spirit without diluting it. Simply freeze, drop, and drink. For the early birds, these multifunctional rocks can double as coffee and tea stones. Pop one or two rocks into the microwave, drop them in your mug, and enjoy your heated drink for twice as long.

### **WHISKEY ONE**

The Original Soapstone Whiskey Rock keeps getting bigger and better. These multi-shaped ice cube substitutes are designed to use only one per drink - so freeze, drop, drink & enjoy.

A. SPARQ WHISKEY SPHERES (S/2) Product #79 \$7.50

SPARQ WHISKEY SPHERES (S/4)

B. SPARQ WHISKEY ROCKS (S/2) Product #90

SPARQ WHISKEY ROCKS (S/4) Product #89

C. SPARQ WHISKEY TRUNCATED CUBES (S/2)

Product #93 \$7.50