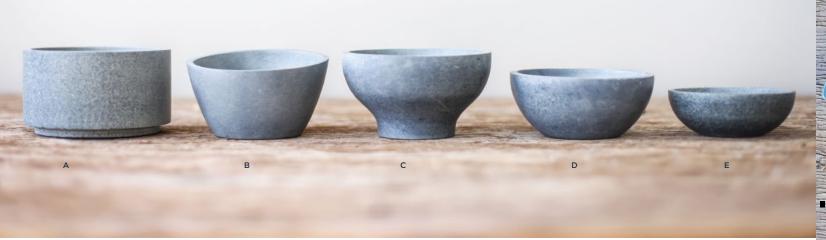

### **SOAPSTONE TINY BOWL SERIES**

Little things make big things happen. Our Tiny Bowl Series is a collection of handmade soapstone bowls that are designed to do just that. Whether you're using them to hold spices or while preparing dinner, baking creme brulee or simply as a place to throw the loose change in your pocket, the functionality of this collection will no doubt help you organize your daily routine.

A. SOAPSTONE SERVING BOARD -CIRCLE PADDLE Product #74B \$20.00

A. SOAPSTONE RAMEKIN Product #37 \$7.50

- SLANT Product #38

B. SOAPSTONE TINY BOWL

C. SOAPSTONE TINY BOWL - ASIAN INSPIRED Product #36

D. SOAPSTONE TINY BOWL - TRADITIONAL

Product #35 \$6.00

E. SOAPSTONE TINY BOWL - SAUCER

Product #39 \$3.50

C. SOAPSTONE SERVING BOARD -

HALF CIRCLE PADDLE Product #74D \$20.00