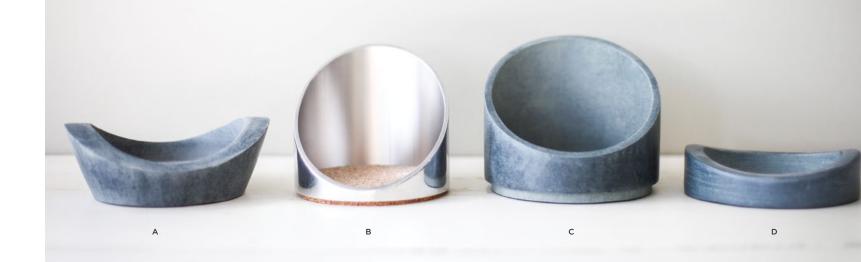

### **SOAPSTONE TINY BOWL SERIES**

Little things make big things happen. Our Tiny Bowl Series is a collection of handmade soapstone bowls that are designed to do just that. Whether you're using them to hold spices or while preparing dinner, baking creme brulee or simply as a place to throw the loose change in your pocket, the functionality of this collection will no doubt help you organize your daily routine.

A. SOAPSTONE SERVING BOARD -CIRCLE PADDLE Product #74B \$20.00

A. SOAPSTONE RAMEKIN Product #37 \$7.50

- SLANT Product #38

B. SOAPSTONE TINY BOWL

C. SOAPSTONE TINY BOWL - ASIAN INSPIRED Product #36

D. SOAPSTONE TINY BOWL - TRADITIONAL

Product #35 \$6.00

E. SOAPSTONE TINY BOWL - SAUCER

Product #39 \$3.50

C. SOAPSTONE SERVING BOARD -

HALF CIRCLE PADDLE Product #74D \$20.00