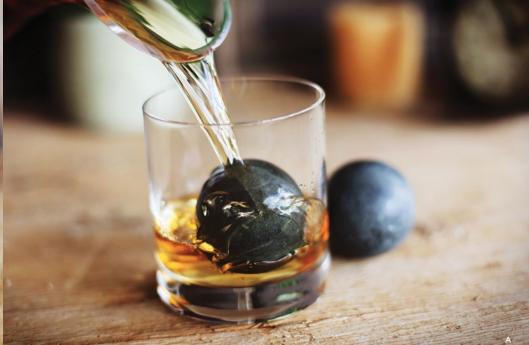

### **WHISKEY ONE**

The Original Soapstone Whiskey Rock keeps getting bigger and better. These multi-shaped ice cube substitutes are designed to use only one per drink - so freeze, drop, drink & enjoy.

A. SPARQ WHISKEY SPHERES (S/2) Product #79 \$7.50

SPARQ WHISKEY SPHERES (S/4)

B. SPARQ WHISKEY ROCKS (S/2) Product #90

SPARQ WHISKEY ROCKS (S/4) Product #89

C. SPARQ WHISKEY TRUNCATED CUBES (S/2)

Product #93 \$7.50