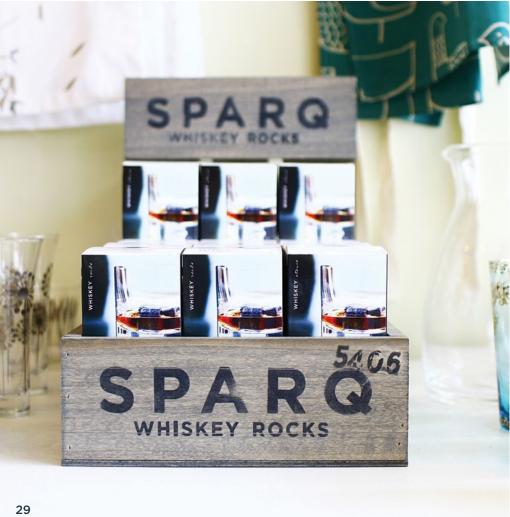

# **Whiskey Rock Displays**

### **WHISKEY ONE**

The Original Soapstone Whiskey Rock keeps getting bigger and better. These multi-shaped ice cube substitutes are designed to use only one per drink - so freeze, drop, drink & enjoy.