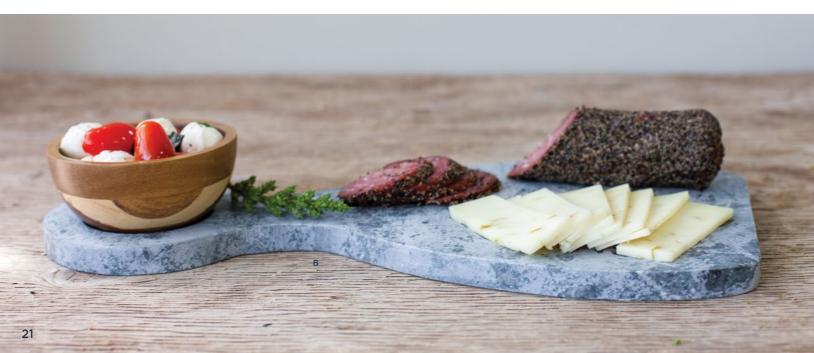

### **SOAPSTONE SERVING SLAB WITH LIVE EDGE**

These beautiful Soapstone Serving Slabs add a unique and rustic touch to your tabletop. Each Slab is handmade in Colorado and completely one of a kind - no two are exactly the same. Included are four feet attached to the bottom for easy handling and are available in four different sizes: small - 8x6x2.5, medium - 15x8x2.5, large - 16x12x2.5, extra large - 20x15x2.5.

SOAPSTONE SERVING SLAB (LIVE EDGE - LARGE)

SOAPSTONE SERVING SLAB (LIVE EDGE - SMALL) Product #70 \$17.50

SOAPSTONE SERVING SLAB (LIVE EDGE - MEDIUM) Product #71 \$20.00

SOAPSTONE SERVING SLAB (LIVE EDGE - XLARGE) Product #73 \$30.00