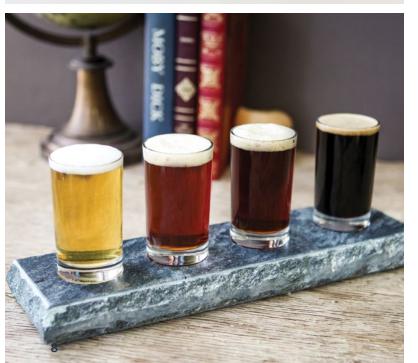

### **BEER FLIGHT**

Recreate the brewery experience at home by serving your beers in true pub style with our Soapstone Beer Flight. Four 6 ounce glasses will hold your favorite craft brews from Porters to IPA's, allowing you to sip and note the aromas and tastes. The live edge 100% reclaimed soapstone serving board makes for easy transportation and a rustic presentation. The perfect gift for any craft brew lover, bachelor party, housewarming gift or wedding gift for the couple who truly loves beer.

C. BEER FLIGHT Product #114 \$25.00

shooters make a statement - you know good vodka. Simply pull the shooters from the freezer, pour the vodka, and enjoy a chilled shot. Available in a set of 4 or 6 with the option to include a rustic wooden serving tray, making it easy & stylish to transport from kitchen to table.