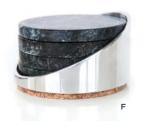

### **COASTER SETS**

Our Coaster Sets give an organic feel to your decor while preventing scratches and water marks. These handmade coasters are stain-proof, fade-proof, and heat-proof. Our Square Slate Coaster Set is available in a set of 4; our Soapstone Coaster Set is also available in a set of 4 and can come with or without the aluminum tower.

F. SOAPSTONE COASTER TOWER W/ALUMINUM HOLDER Product #6

G. SOAPSTONE COASTER SET Product #57 \$11.25

H. SQUARE SLATE COASTER Product #56 \$11.25