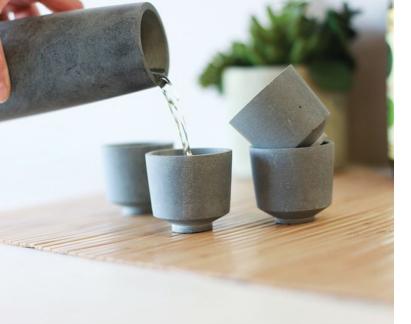

### **SOAPSTONE SAKE SET**

Sleek, simple, and beautifully hand-crafted, this Sake Set embraces the natural elegance of soapstone. The slightly rounded cups are designed for easy enjoyment, while the tall carafe adds stature to the table. The soapstone maintains the warmth of the sake so the Asian-inspired beverage can be enjoyed without losing heat.

**B. SOAPSTONE SAKE SET** Product #44