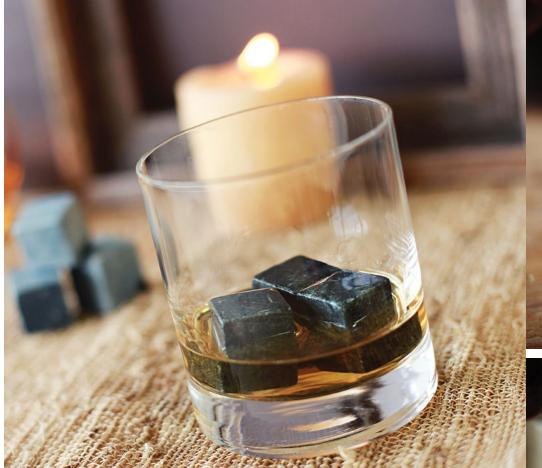

### **The Original Soapstone Whiskey Rocks**

Made from recycled soapstone in Colorado, these innovative ice cube substitutes will chill your favorite spirit without diluting it. Simply freeze, drop, and drink. For the early birds, these multifunctional rocks can double as coffee and tea stones. Pop one or two rocks into the microwave, drop them in your mug, and enjoy your heated drink for twice as long.

### **WHISKEY ONE**

The Original Soapstone Whiskey Rock keeps getting bigger and better. These multi-shaped ice cube substitutes are designed to use only one per drink - so freeze, drop, drink & enjoy.