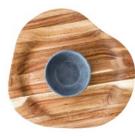

### YUMA & CHEYENNE BOWL

The Yuma & Cheyenne wooden bowls come in 5 pieces that slide together to make one modern designed serving dish. Easy to dissemble and store as well as travel with. This convenient home décor piece can also double as a serving bowl while camping, picnicking or attending a dinner party with friends.

**CHEYENNE BOWL** 

B. YUMA BOWL Product #80A \$12.50

\$12.50

Product #80B