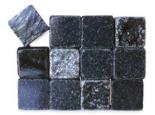

### **The Original Soapstone Whiskey Rocks**

Made from recycled soapstone in Colorado, these innovative ice cube substitutes will chill your favorite spirit without diluting it. Simply freeze, drop, and drink. For the early birds, these multifunctional rocks can double as coffee and tea stones. Pop one or two rocks into the microwave, drop them in your mug, and enjoy your heated drink for twice as long.

### **WHISKEY ONE**

The Original Soapstone Whiskey Rock keeps getting bigger and better. These multi-shaped ice cube substitutes are designed to use only one per drink - so freeze, drop, drink & enjoy.

A. SPARQ WHISKEY SPHERES (S/2) Product #79 \$7.50

SPARQ WHISKEY SPHERES (S/4)

B. SPARQ WHISKEY ROCKS (S/2) Product #90

SPARQ WHISKEY ROCKS (S/4) Product #89

C. SPARQ WHISKEY TRUNCATED CUBES (S/2)

Product #93 \$7.50