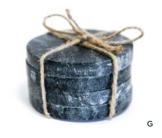

### **COASTER SETS**

Our Coaster Sets give an organic feel to your decor while preventing scratches and water marks. These handmade coasters are stain-proof, fade-proof, and heat-proof. Our Square Slate Coaster Set is available in a set of 4; our Soapstone Coaster Set is also available in a set of 4 and can come with or without the aluminum tower.

F. SOAPSTONE COASTER TOWER W/ALUMINUM HOLDER Product #6

G. SOAPSTONE COASTER SET Product #57 \$11.25

H. SQUARE SLATE COASTER Product #56 \$11.25