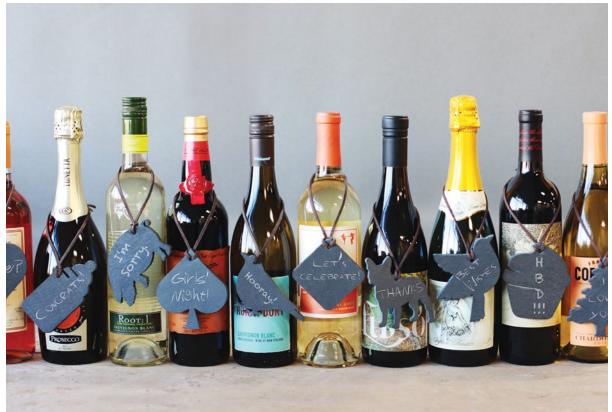

Give the gift of wine. Our Slate Wine Notes come in shapes for every occasion, complete with soapstone chalk for adding your own personalized message. Sold individually (\$2.50) and in sets of 2 (\$5.00), 3 (\$7.50) and 4 (\$10.00). For a full list of wine note shapes, visit www.sparqhome.com/slateshapes.

### **SLATE SPIRIT TAGS**

Celebrate any occasion with our set of four Slate Spirit Tags, perfect for gifting a bottle of whiskey as a thank you, for the holidays or even just because. Includes soapstone chalk that wipes clean to reuse time and time again.

SLATE SPIRIT TAGS Product #132 \$10.00