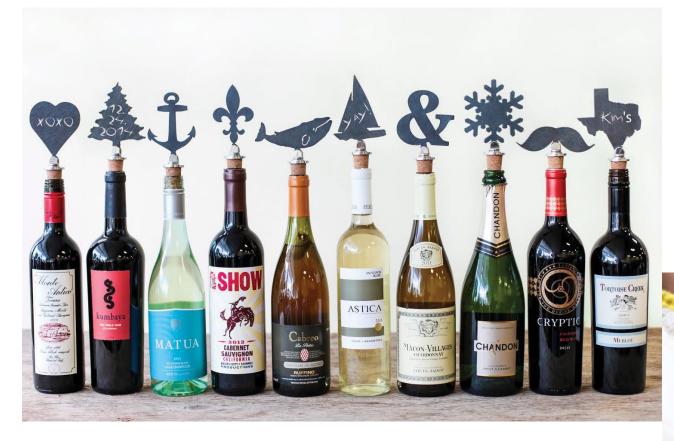

Give the gift of wine. Our Slate Wine Notes come in shapes for every occasion, complete with soapstone chalk for adding your own personalized message. Sold individually (\$2.50) and in sets of 2 (\$5.00), 3 (\$7.50) and 4 (\$10.00). For a full list of wine note shapes, visit www.sparqhome.com/slateshapes.

### **SLATE SPIRIT TAGS**

Celebrate any occasion with our set of four Slate Spirit Tags, perfect for gifting a bottle of whiskey as a thank you, for the holidays or even just because. Includes soapstone chalk that wipes clean to reuse time and time again.

SLATE SPIRIT TAGS Product #132 \$10.00

### **SLATE CORK TOPPERS**

These multi-functional Slate Cork Toppers keep your wine sealed and fresh while also allowing you to identify the wine inside, the date you opened the bottle, or simply as a decorative piece that helps you preserve your wine's flavors. For a full list of wine note shapes, visit www.sparqhome.com/slateshapes. \$5 each