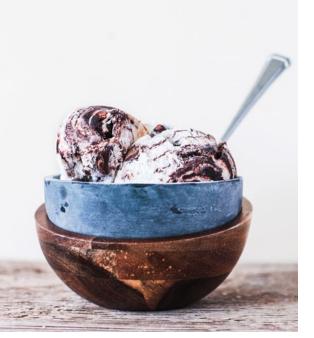

# SOAPSTONE & WOOD ICE CREAM BOWL

Making ice cream isn't just for kids anymore. Enjoy making ice cream, soft serve, gelato, sorbet and sherbet easily in our Soapstone Ice Cream Maker. Simply freeze the bowl for 24 hours before use, then mix together your choice of ice cream recipe ingredients in the bowl. Cover and chill in the refrigerator for 30 minutes. (This will create a soft serve-like consistancy.) For thicker ice cream, take covered bowl out and stir rapidly, freezing again for 20 minutes. Add your favorite toppings and enjoy. For a classic but tasty flavor, whip up this easy recipe for a Friday night treat! 2 cups heavy cream, 2 cups whole milk, 3/4 cup sugar, 2 teaspoons vanilla and a pinch of salt.

SOAPSTONE & WOOD ICE CREAM BOWL

Product #117b **\$20.00** 