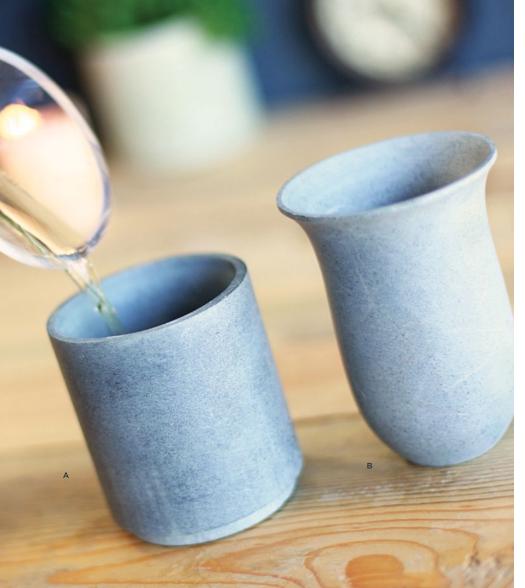

# SOAPSTONE WHISKEY TUMBLER & SNIFTER

Our modern soapstone Tumbler & Snifter make a statement. Keep them in the freezer and serve your favorite liquor or your best mixed drink. You can also heat them to keep a spiced cider or spiked hot chocolate warm in the chilly months.

A. SOAPSTONE WHISKEY TUMBLER Product #53 \$7.50

B. SOAPSTONE WHISKEY SNIFTER
Product #54
\$8.50