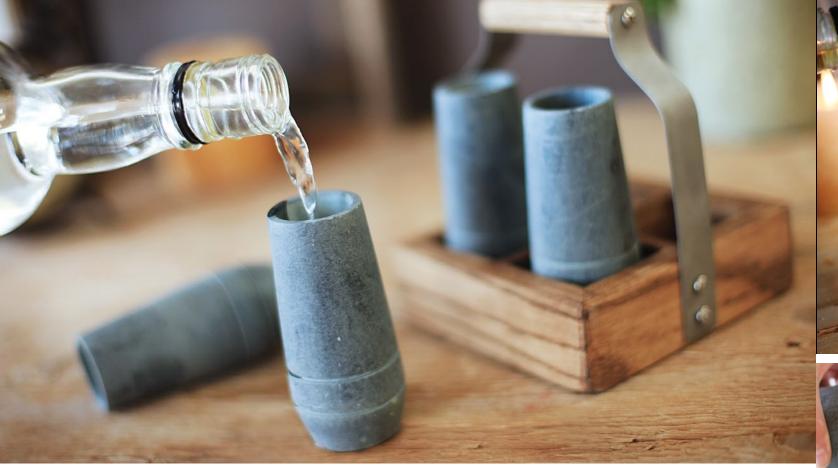

### **TEQUILA SHOOTERS**

Happy hour isn't from 4 - 6 PM anymore. Now you can entertain your guests at any hour with our rustic designed Tequila Shooter. Store the four soapstone shot glasses in the freezer and your tequila will stay brisk as you use the wooden carrier to transport your libations from bar to table. The conveniently removable wooden cutting board allows you to prepare the drink's pairings - freshly sliced lime and salt.

A. TEQUILA SHOOTER (S/4) Product #99 \$25.00