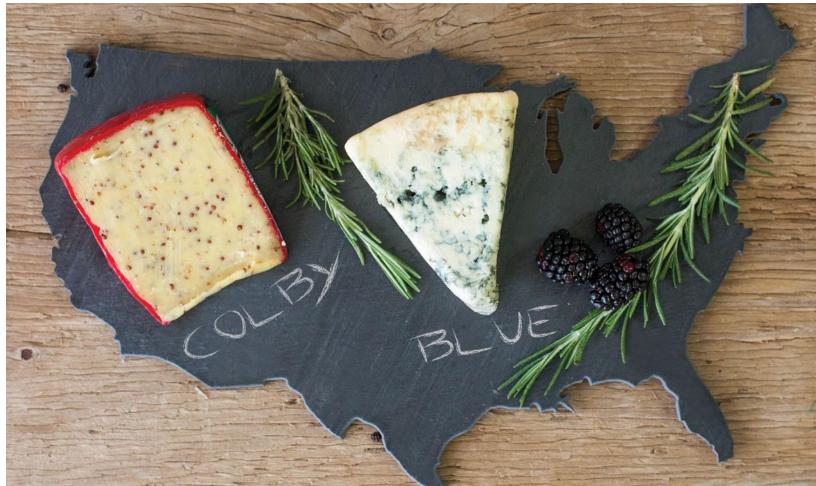

### UNITED STATES SLATE CHEESE BOARDS

Now you can show off your state pride with a custom State Shaped Cheese Board in the shape of your favorite state. Made of 100% slate, these cheese boards can be used to serve cheese, hors d'oeuvres and other small appetizers. Complete with soapstone chalk, these cheese boards make identifying each bite easy while it's custom shape makes this piece stand out from the rest. Our cheese boards are simple to clean and can be reused for all of your gatherings. Available in all 50 states as well as Puerto Rico, Mexico, Canada and USA. To see your state shape, visit www.sparghomes.com/slateshapes \$15 each.