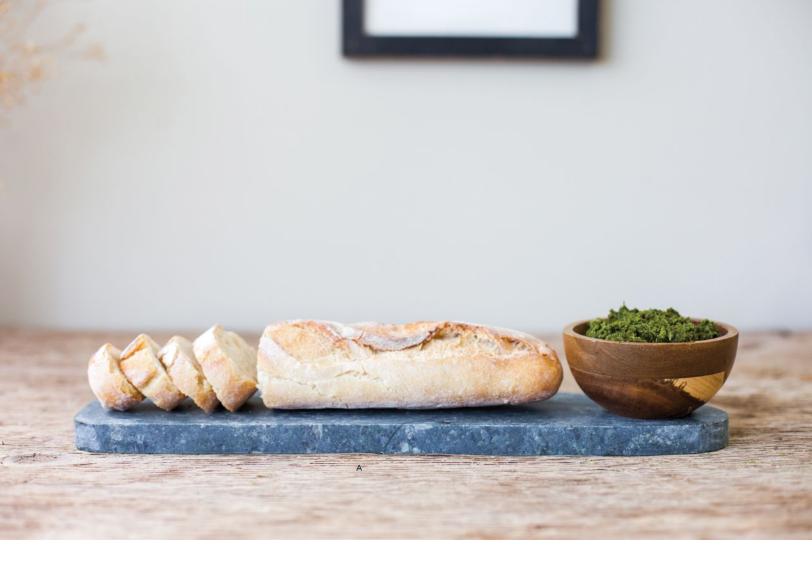

Serve your appetizers and small plates with style at your next dinner party with our Soapstone Serving Boards. Handcrafed in Denver, these non-porous paddles are cut in a variety of modern shapes, giving an elegant design to a traditional piece. Two of our designs are available with an acacia wood bowl, which is perfect for pairing dips and sauces with your artisan breads and crackers. Freeze or heat the paddle before use to maintain the temperature of whatever you'll be serving.

A. SOAPSTONE SERVING BOARD -BREAD W/WOOD BOWL Product #75A

SOAPSTONE SERVING BOARD -BREAD Product #74F

Product #74F **\$20.00** 

SOAPSTONE SERVING BOARD -ORGANIC PADDLE Product #74G

B. SOAPSTONE SERVING BOARD -ORGANIC PADDLE W/WOOD BOWL Product #75B