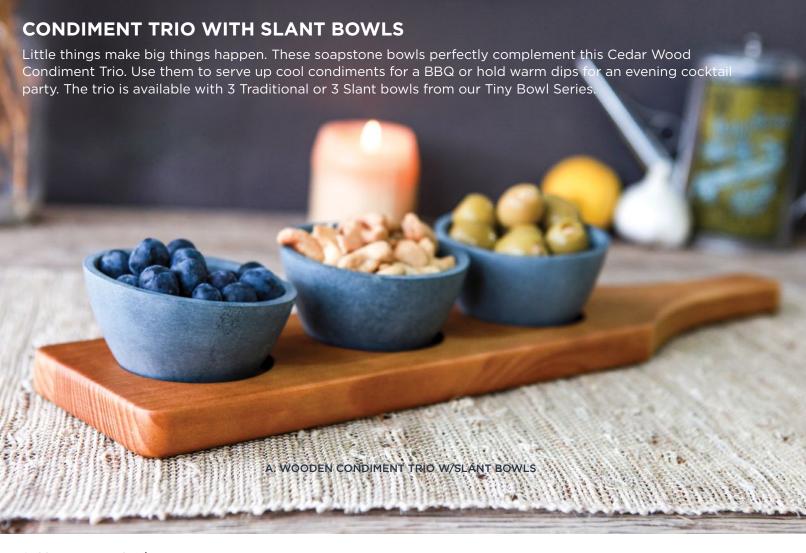

### **SOAPSTONE TINY BOWL SERIES**

Little things make big things happen. Our Tiny Bowl Series is a collection of handmade soapstone bowls that are designed to do just that. Whether you're using them to hold spices or while preparing dinner, baking creme brulee or simply as a place to throw the loose change in your pocket, the functionality of this collection will no doubt help you organize your daily routine.

A. CONDIMENT TRIO W/ SLANT BOWLS Product #105

CONDIMENT TRIO W/ TRADITIONAL BOWLS Product #52

Whether you're serving up pita chips and hummus for a Sunday afternoon game or snacking on tortilla chips and salsa before a taco dinner, our Acacia Chip and Dip Platters make for easy and stylish presentation. Available in three different shaped platters, Circle, Ellipse or Triangle. Choose between a Ramekin or Traditional soapstone bowl to hold your chip's pairings.