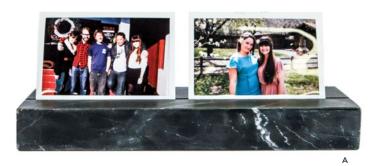

### **PHOTO BLOCKS**

Display your favorite photos or business cards in the office or recipe in the kitchen with our gorgeous Soapstone Photo Blocks. Made with black noir soapstone (from a quarry that is exclusive to Sparq Home) these blocks come in two sizes: small and large.

B. PHOTO BLOCKS (H/1)
Product #76
\$5.50

A. PHOTO BLOCKS (H/2)
Product #77
\$7.00