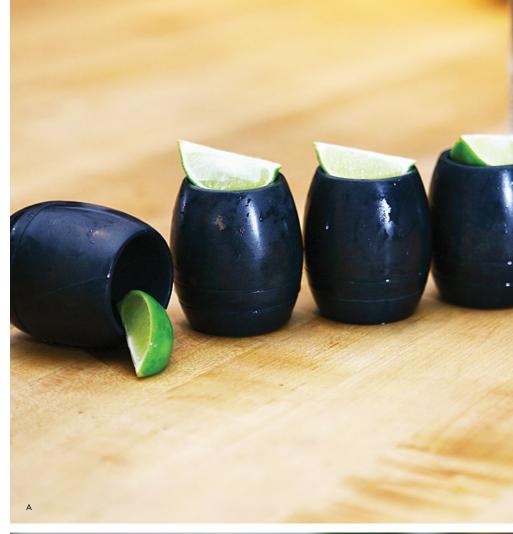

### **WHISKEY ONE**

The Original Soapstone Whiskey Rock keeps getting bigger and better. These multi-shaped ice cube substitutes are designed to use only one per drink - so freeze, drop, drink & enjoy.

A. SPARQ WHISKEY SPHERES (S/2) Product #79 \$7.50

SPARQ WHISKEY SPHERES (S/4)

B. SPARQ WHISKEY ROCKS (S/2) Product #90

SPARQ WHISKEY ROCKS (S/4) Product #89

C. SPARQ WHISKEY TRUNCATED CUBES (S/2)

Product #93 \$7.50