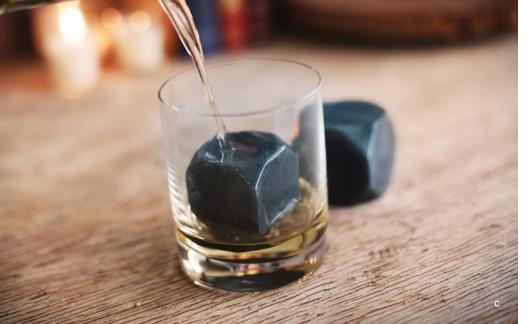

# **BARWARE** REDEFINED.

Ditch the ice

### **The Original Soapstone Whiskey Rocks**

Made from recycled soapstone in Colorado, these innovative ice cube substitutes will chill your favorite spirit without diluting it. Simply freeze, drop, and drink. For the early birds, these multifunctional rocks can double as coffee and tea stones. Pop one or two rocks into the microwave, drop them in your mug, and enjoy your heated drink for twice as long.

### **WHISKEY ONE**

The Original Soapstone Whiskey Rock keeps getting bigger and better. These multi-shaped ice cube substitutes are designed to use only one per drink - so freeze, drop, drink & enjoy.