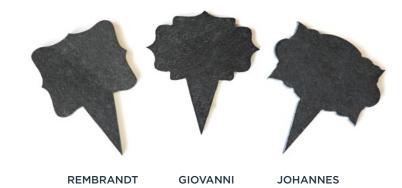

### **SLATE CHEESE MARKERS**

Your party guests no longer have to guess to identify cheeses again with this set of three reusable cheese markers. Made of slate, each cheese marker can be wiped with a wet cloth and reused for all of your gatherings. With a stylish design, these make the perfect hostess gift and must-have for any cheese enthusiast. Available in two different styles; Giovanni, Johannes, Rembrandt or mixed, set of 3.

SLATE CHEESE MARKERS (S/3) REMBRANDT Product #111A \$5.00

SLATE CHEESE MARKERS (S/3) **GIOVANNI** Product #109A \$5.00

SLATE CHEESE MARKERS (S/3) **JOHANNES** Product #110A

SLATE CHEESE MARKERS (S/3) Product #82