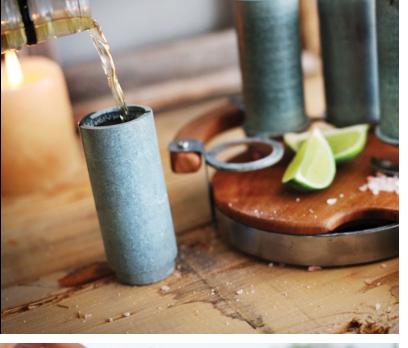

### **TEQUILA SHOOTERS**

Happy hour isn't from 4 - 6 PM anymore. Now you can entertain your guests at any hour with our rustic designed Tequila Shooter. Store the four soapstone shot glasses in the freezer and your tequila will stay brisk as you use the wooden carrier to transport your libations from bar to table. The conveniently removable wooden cutting board allows you to prepare the drink's pairings - freshly sliced lime and salt.

A. TEQUILA SHOOTER (S/4) Product #99 \$25.00