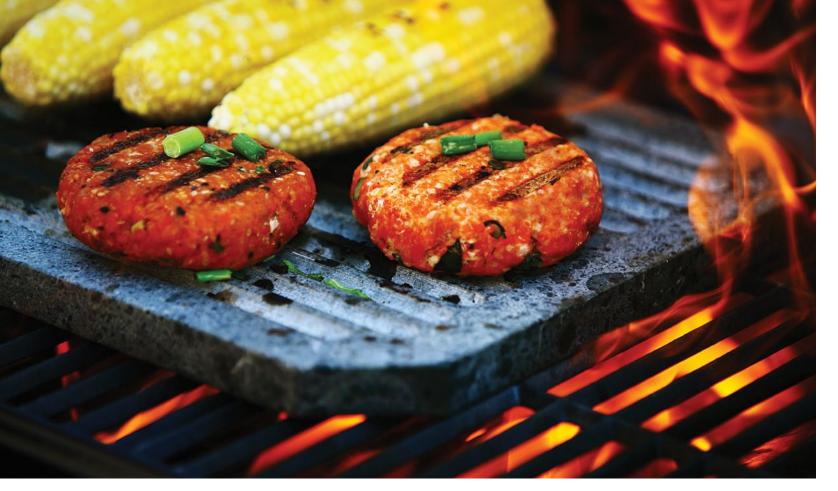

### ORIGINAL SOAPSTONE PIZZA STONE

Our Soapstone Pizza Stones are perfect for all occasions. Use our 10" stone to make personal pizzas, nachos on the grill, or quesadillas. The 12" stone is perfect for family pizza night, allowing everyone to choose their own toppings. The 16" and Flat Bread stones are great for entertainers to host pizza nights. These stones are stainproof, naturally non-stick, and can be used on the grill or in the oven to prepare that perfectly crisp, never burnt pizza you've been craving. All of our round stones are also available with a marble trivet, making these serving pieces oven-to-table.

A. SOAPSTONE FLAT BREAD PIZZA STONE (12X16) Product #12 \$32.00

SOAPSTONE PIZZA STONE (10") Product #13 \$15.00

SOAPSTONE PIZZA STONE (10") w/ MARBLE TRIVET Product #32 \$30.00

SOAPSTONE PIZZA STONE (12") Product #14 \$17.50