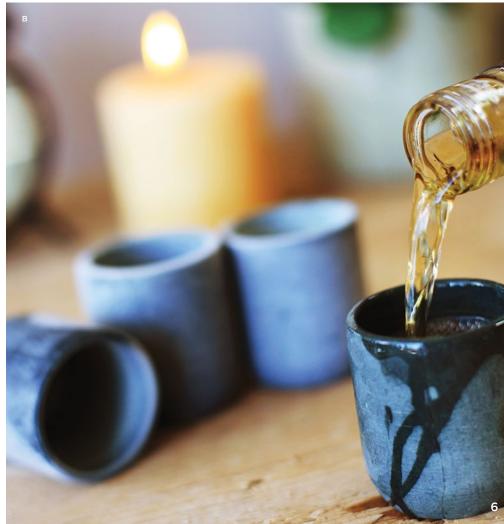

### **SOAPSTONE SAKE SET**

Sleek, simple, and beautifully hand-crafted, this Sake Set embraces the natural elegance of soapstone. The slightly rounded cups are designed for easy enjoyment, while the tall carafe adds stature to the table. The soapstone maintains the warmth of the sake so the Asian-inspired beverage can be enjoyed without losing heat.

**B. SOAPSTONE SAKE SET** Product #44