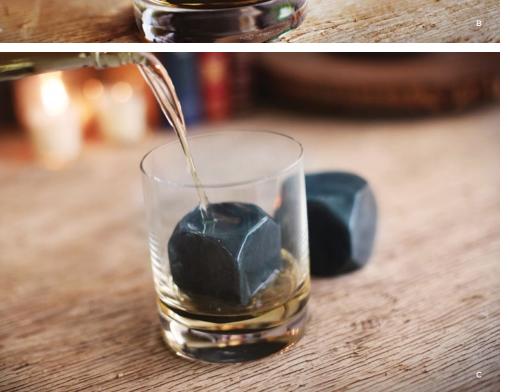

### **WHISKEY ONE**

The Original Soapstone Whiskey Rock keeps getting bigger and better. These multi-shaped ice cube substitutes are designed to use only one per drink - so freeze, drop, drink & enjoy.

A. SPARQ WHISKEY SPHERES (S/2) Product #79 \$7.50

SPARQ WHISKEY SPHERES (S/4)

B. SPARQ WHISKEY ROCKS (S/2) Product #90

SPARQ WHISKEY ROCKS (S/4) Product #89

C. SPARQ WHISKEY TRUNCATED CUBES (S/2)

Product #93 \$7.50

SPARQ WHISKEY TRUNCATED CUBES (S/4) Product #92 \$11.25

SPARQ WHISKEY ROCKS (S/4 LARGE) Product #58 \$6.00

SPARQ WHISKEY ROCKS (S/8 LARGE) Product #3 \$12.00

SPARQ WHISKEY ROCKS (S/12 SMALL) Product #1 \$10.00