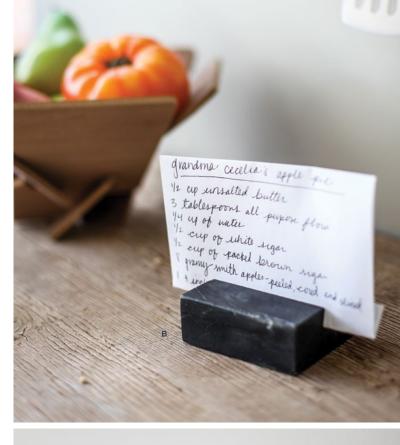

### **PHOTO BLOCKS**

Display your favorite photos or business cards in the office or recipe in the kitchen with our gorgeous Soapstone Photo Blocks. Made with black noir soapstone (from a quarry that is exclusive to Sparq Home) these blocks come in two sizes: small and large.

B. PHOTO BLOCKS (H/1)
Product #76
\$5.50

A. PHOTO BLOCKS (H/2)
Product #77
\$7.00