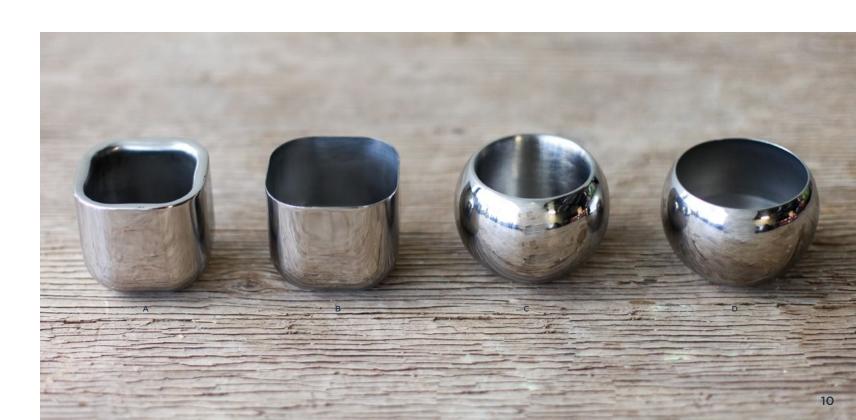

WHISKEY DECANTER SET
Product #100A
\$25.00

The designer at Sparq took a more geometric approach with the Cubed and Sphere Stainless Shot Glass designs. These shot glasses go right in the freezer and are available with a freeze gel-filled core or without. Sip your favorite shooter with class.

A. STAINLESS STEEL SHOT GLASS CUBED (\$/2)
Product #22
\$25.00

STAINLESS STEEL SHOT GLASS CUBED CORELESS (S/4) Product #94 \$25.00

D. STAINLESS STEEL SHOT GLASS SPHERE CORELESS (S/2) Product #87 \$12.50

STAINLESS STEEL SHOT GLASS CUBED (S/4)
Product #23

\$50.00

C. STAINLESS STEEL SHOT GLASS SPHERE (S/2)
Product #24
\$25.00

STAINLESS STEEL SHOT GLASS SPHERE CORELESS (S/4) Product #86 \$25.00

B. STAINLESS STEEL SHOT GLASS CUBED CORELESS (S/2) Product #95 \$12.50

STAINLESS STEEL SHOT GLASS SPHERE (S/4)
Product #25
\$50.00