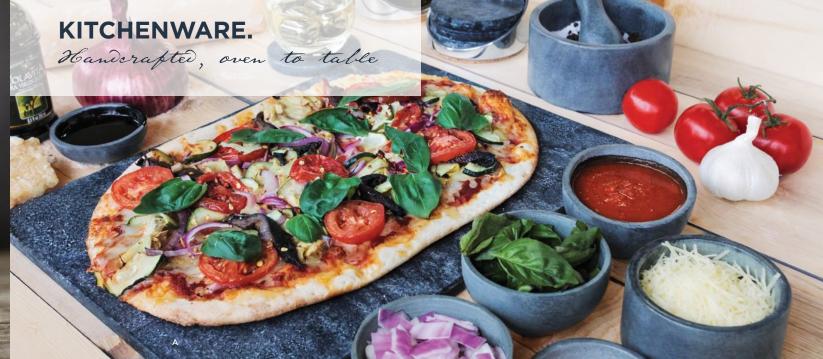

### ORIGINAL SOAPSTONE PIZZA STONE

Our Soapstone Pizza Stones are perfect for all occasions. Use our 10" stone to make personal pizzas, nachos on the grill, or quesadillas. The 12" stone is perfect for family pizza night, allowing everyone to choose their own toppings. The 16" and Flat Bread stones are great for entertainers to host pizza nights. These stones are stainproof, naturally non-stick, and can be used on the grill or in the oven to prepare that perfectly crisp, never burnt pizza you've been craving. All of our round stones are also available with a marble trivet, making these serving pieces oven-to-table.

A. SOAPSTONE FLAT BREAD PIZZA STONE (12X16) Product #12 \$32.00

SOAPSTONE PIZZA STONE (10") Product #13 \$15.00

SOAPSTONE PIZZA STONE (10") w/ MARBLE TRIVET Product #32 \$30.00

SOAPSTONE PIZZA STONE (12") Product #14 \$17.50

**SOAPSTONE PIZZA STONE (16")** 

SOAPSTONE PIZZA STONE (16") w/ MARBLE TRIVET Product #34 \$40.00

### **SOAPSTONE MORTAR & PESTLE**

Use these Soapstone Mortar and Pestle to grind spices and herbs, or harness soapstone's temperature retaining qualities to keep dips warm or chilled. Pull the mortar from the fridge and use it to serve salsa or guacamole that will stay chilled long after it hits the table. It can also function as a ramekin, allowing you to bake and serve oven-to-table. Available in a medium size, Sphere or Tube design.

A. SOAPSTONE MORTAR AND PESTLE -SPHERE Product #20

\$25.00

B. SOAPSTONE MORTAR AND PESTLE - MEDIUM

Product #20B \$15.00

SOAPSTONE MORTAR AND PESTLE - TUBE Product #21 \$22.50