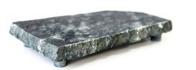

### **SOAPSTONE SERVING SLAB WITH LIVE EDGE**

These beautiful Soapstone Serving Slabs add a unique and rustic touch to your tabletop. Each Slab is handmade in Colorado and completely one of a kind - no two are exactly the same. Included are four feet attached to the bottom for easy handling and are available in four different sizes: small - 8x6x2.5, medium - 15x8x2.5, large - 16x12x2.5, extra large - 20x15x2.5.

SOAPSTONE SERVING SLAB (LIVE EDGE - LARGE)

SOAPSTONE SERVING SLAB (LIVE EDGE - SMALL) Product #70 \$17.50

SOAPSTONE SERVING SLAB (LIVE EDGE - MEDIUM) Product #71 \$20.00

SOAPSTONE SERVING SLAB (LIVE EDGE - XLARGE) Product #73 \$30.00