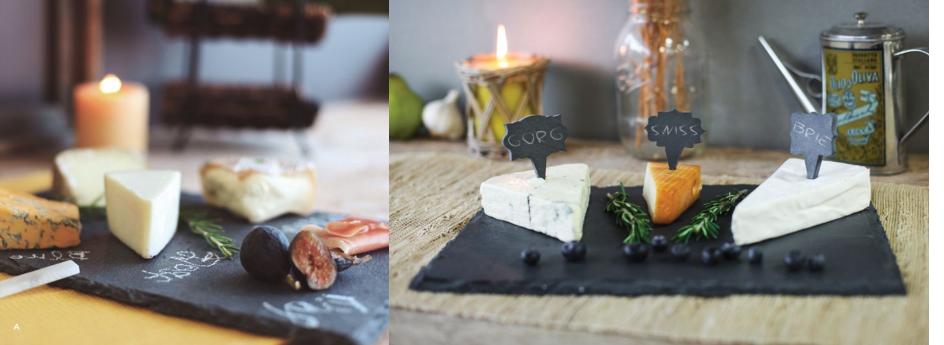

### **SLATE CHEESE BOARD**

Serve your favorite cheeses or hors d'oeuvres with this rustic 10x14 Slate Cheese Board. The dark grey color provides a backdrop for identifying what you're serving. Made and designed in the US, the included soapstone chalk wipes off easily with a damp cloth and can be reused for every event. These food safe products are the perfect way to present cheeses and their bite sized pairings at your next event.

A. SLATE CHEESE BOARD (10x14) Product #55 \$15.00

### **SLATE CHEESE BOARD SET**

Also available in a perfect gift set for any cheese connoisseur or party host is the Slate Cheese Board sold with the Mixed Set of 3 slate cheese markers. These food safe products are the perfect way to present cheeses and their bite sized pairings at your next event.

SLATE CHEESE BOARD SET Product #108 \$20.00

### **SLATE CHEESE MARKERS**

Your party guests no longer have to guess to identify cheeses again with this set of three reusable cheese markers. Made of slate, each cheese marker can be wiped with a wet cloth and reused for all of your gatherings. With a stylish design, these make the perfect hostess gift and must-have for any cheese enthusiast. Available in two different styles; Giovanni, Johannes, Rembrandt or mixed, set of 3.

SLATE CHEESE MARKERS (S/3) REMBRANDT Product #111A \$5.00

SLATE CHEESE MARKERS (S/3) **GIOVANNI** Product #109A \$5.00

SLATE CHEESE MARKERS (S/3) **JOHANNES** Product #110A

SLATE CHEESE MARKERS (S/3) Product #82