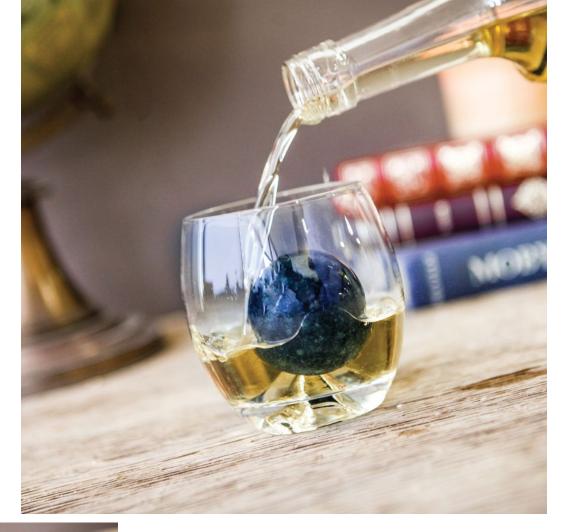

### **WHISKEY ONE**

The Original Soapstone Whiskey Rock keeps getting bigger and better. These multi-shaped ice cube substitutes are designed to use only one per drink - so freeze, drop, drink & enjoy.

A. SPARQ WHISKEY SPHERES (S/2) Product #79 \$7.50

SPARQ WHISKEY SPHERES (S/4)

B. SPARQ WHISKEY ROCKS (S/2) Product #90

SPARQ WHISKEY ROCKS (S/4) Product #89

C. SPARQ WHISKEY TRUNCATED CUBES (S/2)

Product #93 \$7.50

# WHISKEY LOVER'S SET

For the one who prides themselves on their bourbon and whiskey knowledge, this glass was custom cut to be paired with our Whiskey Sphere, a soapstone accessory that keeps its icy temperature after removing it from the freezer. This glass and sphere set allows the whiskey connoisseur to swirl and aerate while keeping the beverage wintry and smooth.

WHISKEY LOVER'S SET (W/GLASS)
Product #135
\$12.50