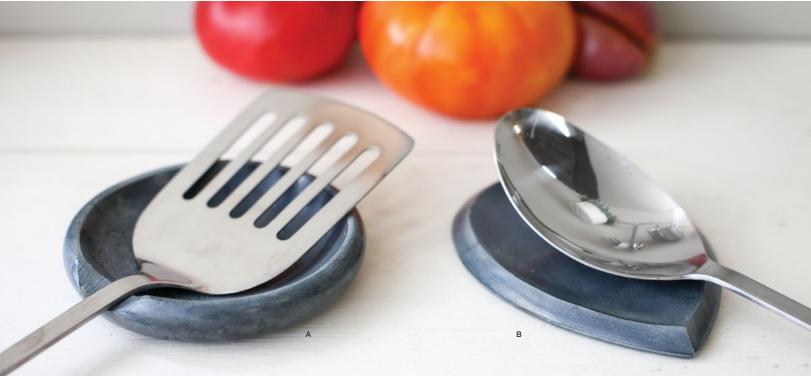

### **SOAPSTONE SPOON REST**

Keep your counter tops and stove tops organized and mess-free with our Soapsone Spoon Rest. Available in two different styles, these spoon rests can withstand high temperatures and are dishwasher safe.

A. SOAPSTONE SPOON REST -RAMEKIN Product #116B

B. SOAPSTONE SPOON REST - DROP
Product #116A

TABLETOP.

Rustic, modern, organice

Handmade from 100% soapstone with unique veining patterns, this Oven-to-Table Entertainment Platter is the perfect serving piece for every occasion. The tray can be heated or chilled to maintain your food's optimal temperature. Use it to keep cookies, bread, or brie warm throughout the meal; or, chill it to serve sushi, chocolate, cheese or fruit. This beautiful serving piece can include a rustic wooden serving tray for easier transport from oven to table. From its innovative design to its multi-functionality - this is one of Sparq's top-sellers.