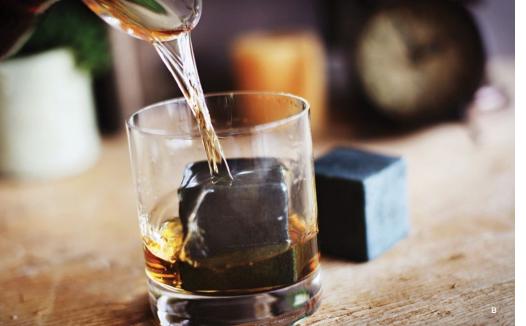

# **BARWARE** REDEFINED.

Ditch the ice

### **The Original Soapstone Whiskey Rocks**

Made from recycled soapstone in Colorado, these innovative ice cube substitutes will chill your favorite spirit without diluting it. Simply freeze, drop, and drink. For the early birds, these multifunctional rocks can double as coffee and tea stones. Pop one or two rocks into the microwave, drop them in your mug, and enjoy your heated drink for twice as long.

### **WHISKEY ONE**

The Original Soapstone Whiskey Rock keeps getting bigger and better. These multi-shaped ice cube substitutes are designed to use only one per drink - so freeze, drop, drink & enjoy.

A. SPARQ WHISKEY SPHERES (S/2) Product #79 \$7.50

SPARQ WHISKEY SPHERES (S/4)

B. SPARQ WHISKEY ROCKS (S/2) Product #90

SPARQ WHISKEY ROCKS (S/4) Product #89

C. SPARQ WHISKEY TRUNCATED CUBES (S/2)

Product #93 \$7.50