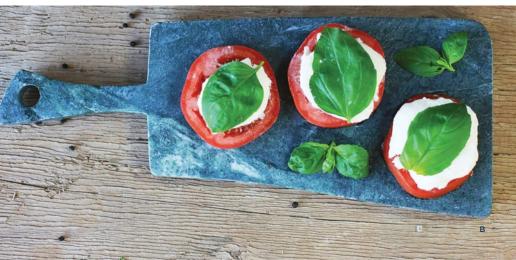

Serve your appetizers and small plates with style at your next dinner party with our Soapstone Serving Boards. Handcrafed in Denver, these non-porous paddles are cut in a variety of modern shapes, giving an elegant design to a traditional piece. Two of our designs are available with an acacia wood bowl, which is perfect for pairing dips and sauces with your artisan breads and crackers. Freeze or heat the paddle before use to maintain the temperature of whatever you'll be serving.

A. SOAPSTONE SERVING BOARD -CIRCLE PADDLE Product #74B \$20.00

A. SOAPSTONE RAMEKIN Product #37 \$7.50

- SLANT Product #38

B. SOAPSTONE TINY BOWL

C. SOAPSTONE TINY BOWL - ASIAN INSPIRED Product #36

D. SOAPSTONE TINY BOWL - TRADITIONAL

Product #35 \$6.00

E. SOAPSTONE TINY BOWL - SAUCER

Product #39 \$3.50

C. SOAPSTONE SERVING BOARD -

HALF CIRCLE PADDLE Product #74D \$20.00