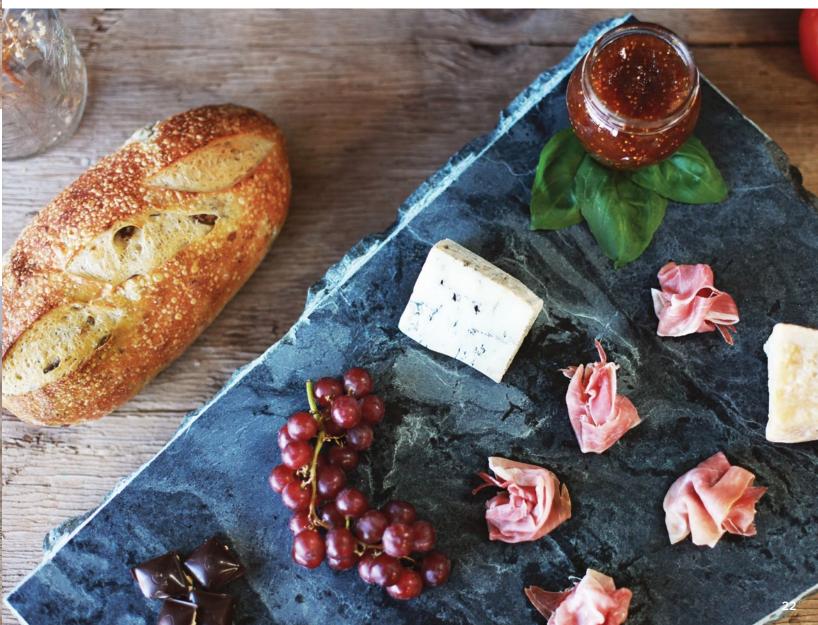

### **SOAPSTONE SERVING SLAB WITH LIVE EDGE**

These beautiful Soapstone Serving Slabs add a unique and rustic touch to your tabletop. Each Slab is handmade in Colorado and completely one of a kind - no two are exactly the same. Included are four feet attached to the bottom for easy handling and are available in four different sizes: small - 8x6x2.5, medium - 15x8x2.5, large - 16x12x2.5, extra large - 20x15x2.5.

SOAPSTONE SERVING SLAB (LIVE EDGE - LARGE)

SOAPSTONE SERVING SLAB (LIVE EDGE - SMALL) Product #70 \$17.50

SOAPSTONE SERVING SLAB (LIVE EDGE - MEDIUM) Product #71 \$20.00

SOAPSTONE SERVING SLAB (LIVE EDGE - XLARGE) Product #73 \$30.00