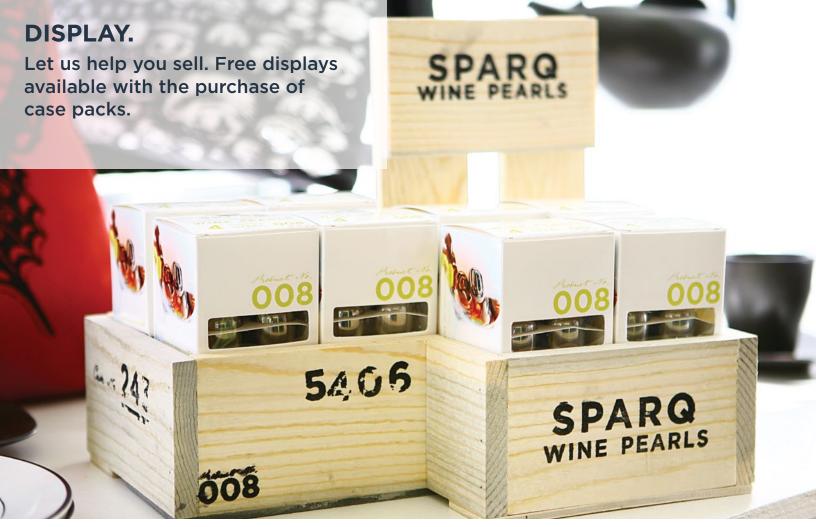

# **Whiskey Rock Displays**

D. SPARQ WINE PEARLS Product #8 \$12.50

E. SPARQ WHISKEY CUBES Product #9 \$12.50