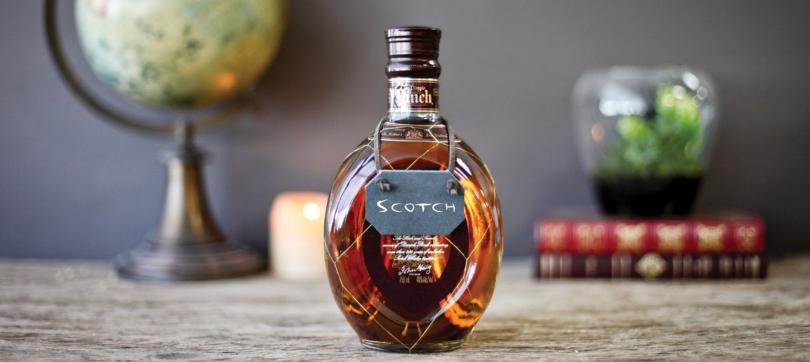

### **SLATE SPIRIT TAGS**

Celebrate any occasion with our set of four Slate Spirit Tags, perfect for gifting a bottle of whiskey as a thank you, for the holidays or even just because. Includes soapstone chalk that wipes clean to reuse time and time again.

SLATE SPIRIT TAGS Product #132 \$10.00