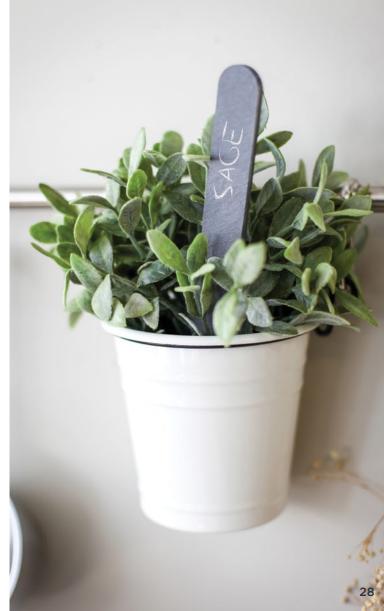

### **SLATE GARDEN MARKERS**

Add a little rustic charm to your garden with our set Slate Garden Markers. These will help keep your plants, flowers and seeds organized and easily identifiable. The soapstone chalk wipes clean to reuse each season. Available in a set of 3 or 6.

SLATE GARDEN MARKERS (S/3) Product #115A \$5.00

SLATE GARDEN MARKERS (S/6) Product #115B