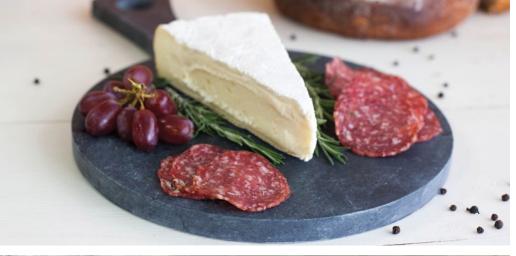

### **SLATE CHEESE BOARD**

Serve your favorite cheeses or hors d'oeuvres with this rustic 10x14 Slate Cheese Board. The dark grey color provides a backdrop for identifying what you're serving. Made and designed in the US, the included soapstone chalk wipes off easily with a damp cloth and can be reused for every event. These food safe products are the perfect way to present cheeses and their bite sized pairings at your next event.

A. SLATE CHEESE BOARD (10x14) Product #55 \$15.00