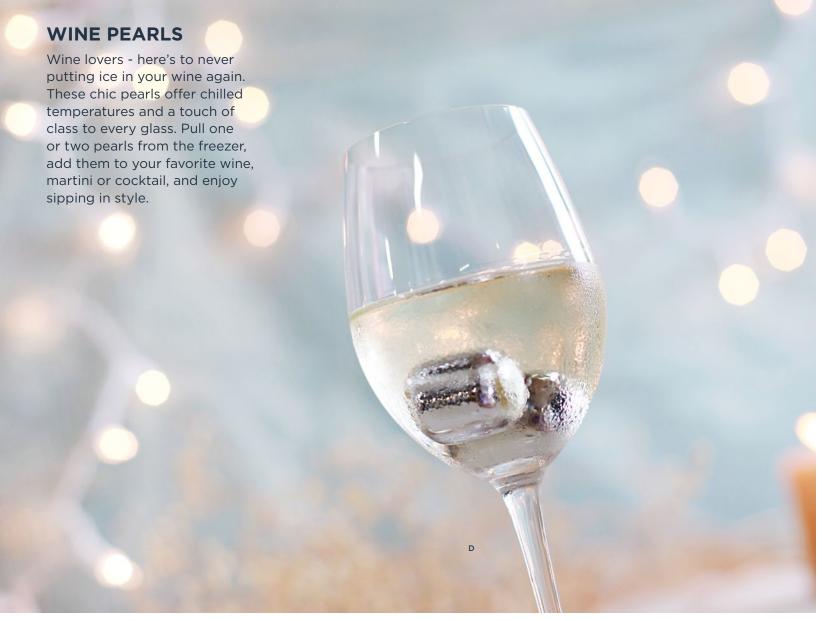

### **WHISKEY CUBES**

Need to chill? We can help. These whiskey cubes are the sleeker, stainless counterpart of our original soapstone rocks. Simply freeze and drop them into your favorite whiskey, wine or cocktail. These sophisticated cocktail cubes will chill your drink without diluting the taste.

D. SPARQ WINE PEARLS Product #8 \$12.50

E. SPARQ WHISKEY CUBES Product #9 \$12.50