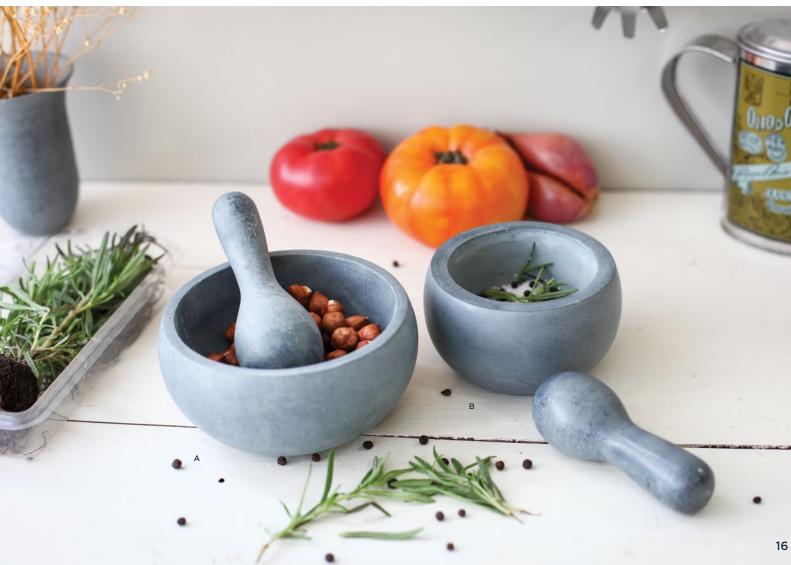

### **SOAPSTONE MORTAR & PESTLE**

Use these Soapstone Mortar and Pestle to grind spices and herbs, or harness soapstone's temperature retaining qualities to keep dips warm or chilled. Pull the mortar from the fridge and use it to serve salsa or guacamole that will stay chilled long after it hits the table. It can also function as a ramekin, allowing you to bake and serve oven-to-table. Available in a medium size, Sphere or Tube design.

A. SOAPSTONE MORTAR AND PESTLE -SPHERE Product #20

\$25.00

B. SOAPSTONE MORTAR AND PESTLE - MEDIUM

Product #20B \$15.00

SOAPSTONE MORTAR AND PESTLE - TUBE Product #21 \$22.50