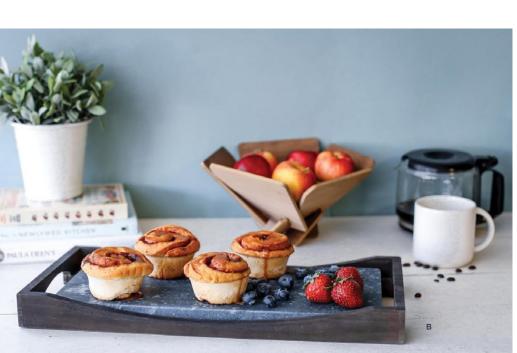

A. SOAPSTONE SPOON REST -RAMEKIN Product #116B

B. SOAPSTONE SPOON REST - DROP
Product #116A

TABLETOP.

Rustic, modern, organice

Handmade from 100% soapstone with unique veining patterns, this Oven-to-Table Entertainment Platter is the perfect serving piece for every occasion. The tray can be heated or chilled to maintain your food's optimal temperature. Use it to keep cookies, bread, or brie warm throughout the meal; or, chill it to serve sushi, chocolate, cheese or fruit. This beautiful serving piece can include a rustic wooden serving tray for easier transport from oven to table. From its innovative design to its multi-functionality - this is one of Sparq's top-sellers.

A. OVEN-TO-TABLE ENTERTAINMENT PLATTER (16x8) Product #5 \$17.50

B. OVEN-TO-TABLE ENTERTAINMENT PLATTER W/ CARRIER (16x8) Product #45 \$32.50