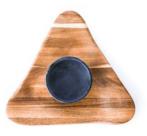

A. CONDIMENT TRIO W/ SLANT BOWLS Product #105

CONDIMENT TRIO W/ TRADITIONAL BOWLS Product #52

Whether you're serving up pita chips and hummus for a Sunday afternoon game or snacking on tortilla chips and salsa before a taco dinner, our Acacia Chip and Dip Platters make for easy and stylish presentation. Available in three different shaped platters, Circle, Ellipse or Triangle. Choose between a Ramekin or Traditional soapstone bowl to hold your chip's pairings.

### PICK YOUR SHAPE

ACACIA CHIP/DIP PLATTER (ELLIPSE) W/ SOAPSTONE RAMEKIN BOWL Product #89A \$45.00

ACACIA CHIP/DIP PLATTER (ELLIPSE) W/ SOAPSTONE TRADITIONAL BOWL Product #66B \$45.00

ACACIA CHIP/DIP PLATTER (CIRCLE) W/ SOAPSTONE TRADITIONAL BOWL Product #66A \$45.00

A. ACACIA CHIP/DIP PLATTER (CIRCLE) W/ SOAPSTONE RAMEKIN BOWL Product #89 \$45.00

ACACIA CHIP/DIP PLATTER (TRIANGLE) W/ SOAPSTONE TRADITIONAL BOWL Product #66C \$45.00

ACACIA CHIP/DIP PLATTER (TRIANGLE) W/ SOAPSTONE RAMEKIN BOWL Product #89B \$45.00