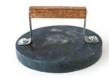

### **SOAPSTONE GRILL PRESS**

Our Soapstone Grill Presses are the perfect addition to your grilling tools. Achieve uniformed searing as well as pressing out unwanted fat. Soapstone's amazing heat retaining qualities allow you to heat up the press right on the stovetop for speedier cooking. Available for Bacon, Burger and Tortilla. We suggest using this item with an oven mitt and hand washing after each use with warm soapy water.

SOAPSTONE GRILL PRESS -BACON Product #102A \$15.00

SOAPSTONE GRILL PRESS -BURGER Product #102B \$15.00

Product #102C \$15.00