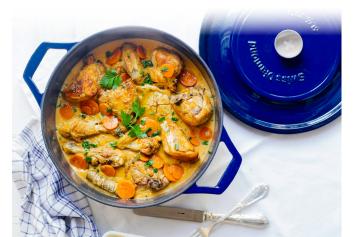

Swiss Diamond Cast Iron is held to the high standards of the Swiss Diamond cookware that you know and love. With careful design and manufacturing, this durable line will exceed your expectations.

This exquisite line will cook and reheat your delicious meals with even heat distribution on any cooktop or in the oven.

#### Lids produce a "rainforest effect"

The Cast Iron Lids are produced with a moisture retention system. The nodules on the underside of each lid collect moisture and return it to the

meal during the cooking process. The valley in the lid also ensures that the moisture is returned down the side walls thus reducing the possibility of food sticking to the sides and base. Adding ice into the valley of the lid increases the rainforest effect inside because of the vast temperature difference between the inside and the outside of the lid.