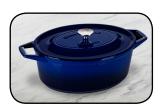

PC1328cR

Cast Iron 26cm Square Grill 26cm by 4.5cm (10.25" by 1.8")

PC42626cB

PC42626cR

Cast Iron 32cm Shallow Casserole 6 L (6.3 Qt) 32cm by 9cm (12.5" by 3.5")

PC932cB

PC932cR

Cast Iron
29cm Oval Casserole
5.3 L (5.6 Qt)
29cm by 13cm
(11" by 5.1")

PC1329cB

PC1329cR

**Cast Iron 34cm Oval Casserole**8.5 L (9 Qt)
34cm by 14cm
(13.4" by 5.5")

PC1434cB

PC1434cR

Each piece of Swiss Diamond Cast Iron is available in two different color options: Saphir Bleu and Rubis Rouge.