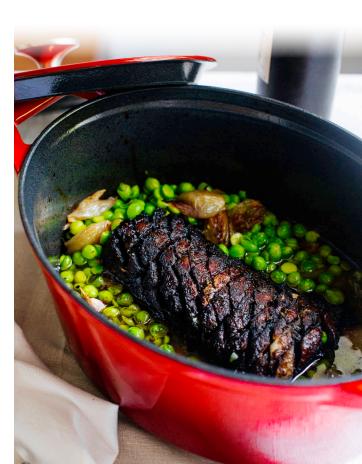

#### Lids produce a "rainforest effect"

The Cast Iron Lids are produced with a moisture retention system. The nodules on the underside of each lid collect moisture and return it to the

meal during the cooking process. The valley in the lid also ensures that the moisture is returned down the side walls thus reducing the possibility of food sticking to the sides and base. Adding ice into the valley of the lid increases the rainforest effect inside because of the vast temperature difference between the inside and the outside of the lid.