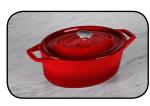

PC1328cR

Cast Iron 26cm Square Grill 26cm by 4.5cm (10.25" by 1.8")

PC42626cB

PC42626cR

Cast Iron 32cm Shallow Casserole 6 L (6.3 Qt) 32cm by 9cm (12.5" by 3.5")

PC932cB

PC932cR

Cast Iron
29cm Oval Casserole
5.3 L (5.6 Qt)
29cm by 13cm
(11" by 5.1")

PC1329cB

PC1329cR

**Cast Iron 34cm Oval Casserole**8.5 L (9 Qt)
34cm by 14cm
(13.4" by 5.5")

PC1434cB

PC1434cR

Each piece of Swiss Diamond Cast Iron is available in two different color options: Saphir Bleu and Rubis Rouge.