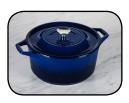

# Cast Iron

Cast Iron 20cm Round Casserole 2.5 L (2.65 Qt) 20cm by 10cm (7.8" by 4")

PC1020cR

Cast Iron 25cm Round Casserole 4.7 L (5 Qt) 25cm by 12cm (9.8" by 4.7")

5cB PC1225cR

PC1328cB

**Cast Iron 28cm Round Casserole**6.5 L (6.9 Qt)
28cm by 13cm
(11" by 5.1")