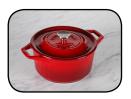

# Cast Iron

Cast Iron 20cm Round Casserole 2.5 L (2.65 Qt) 20cm by 10cm (7.8" by 4")

PC1020cR

Cast Iron 25cm Round Casserole 4.7 L (5 Qt) 25cm by 12cm (9.8" by 4.7")

5cB PC1225cR

PC1328cB

**Cast Iron 28cm Round Casserole**6.5 L (6.9 Qt)
28cm by 13cm
(11" by 5.1")