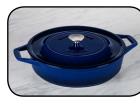

PC1328cR

Cast Iron 26cm Square Grill 26cm by 4.5cm (10.25" by 1.8")

PC42626cB

PC42626cR

Cast Iron 32cm Shallow Casserole 6 L (6.3 Qt) 32cm by 9cm (12.5" by 3.5")

PC932cB

PC932cR

Cast Iron
29cm Oval Casserole
5.3 L (5.6 Qt)
29cm by 13cm
(11" by 5.1")

PC1329cB

PC1329cR

**Cast Iron 34cm Oval Casserole**8.5 L (9 Qt)
34cm by 14cm
(13.4" by 5.5")

PC1434cB

PC1434cR

Each piece of Swiss Diamond Cast Iron is available in two different color options: Saphir Bleu and Rubis Rouge.