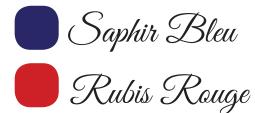

PC1329cB

PC1329cR

**Cast Iron 34cm Oval Casserole**8.5 L (9 Qt)
34cm by 14cm
(13.4" by 5.5")

PC1434cB

PC1434cR

Each piece of Swiss Diamond Cast Iron is available in two different color options: Saphir Bleu and Rubis Rouge.