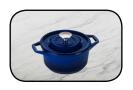

# Cast Iron

Cast Iron 20cm Round Casserole 2.5 L (2.65 Qt) 20cm by 10cm (7.8" by 4")

PC1020cR

Cast Iron 25cm Round Casserole 4.7 L (5 Qt) 25cm by 12cm (9.8" by 4.7")

5cB PC1225cR

PC1328cB

**Cast Iron 28cm Round Casserole**6.5 L (6.9 Qt)
28cm by 13cm
(11" by 5.1")