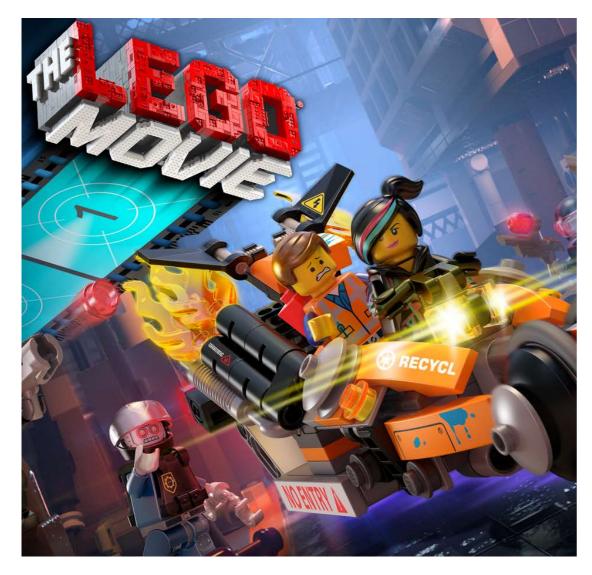

# The LEGO<sup>®</sup> Movie, a full-length animated adventure, is the first ever LEGO theatrical release and the biggest family event to hit cinemas in 2014!

The storyline: Emmet, the most extraordinarily ordinary construction worker minifig in all of Bricksburg, suddenly gets mistaken for "the Special", the hero prophesized to save the world from the Kragle — Lord Business' ultimate weapon of destruction. In way over his head, Emmet finds himself the leader of an underground resistance group called the Master Builders, including a graffiti artist, an old blind wizard, a vigilante superhero, a mechanical pirate, an astronaut who still thinks it's 1979 and other scraggly rebels. Emmet must rise to the challenge and get this mismatched band of outsiders to work together as they travel throughout various LEGO<sup>®</sup> worlds and try to save the world from Lord Business' evil plans.