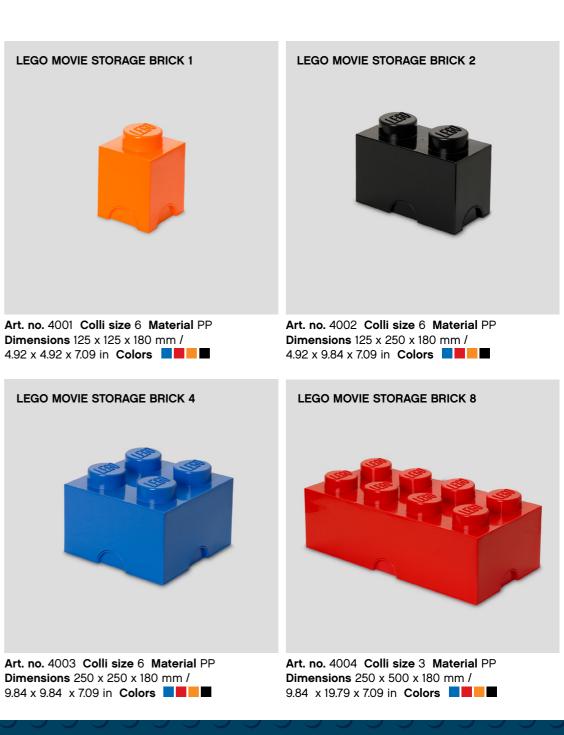

# LEGO® Movie Storage Brick System

## Turn tidying up into play

Keeping your kids' rooms reasonably tidy doesn't have to be a hassle anymore. The LEGO<sup>®</sup> Movie Storage Brick system makes it easy and fun for the kids to tidy up.

The oversized LEGO bricks are designed to stack, just like the original LEGO bricks. Use them to decorate, play, build and have fun or keep your toys sorted using them as storage boxes.

Room Copenhagen A/S Overgaden Neden Vandet 19A 1414 Copenhagen K Denmark T: +45 7025 5252 F: +45 7025 5222 VAT no.: DK33041403 info@roomcph.com www.roomcph.com