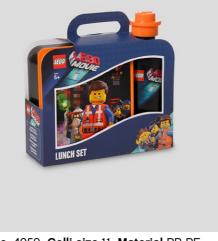

# LEGO<sup>®</sup> Movie Lunch

## Lunchtime is also fun time

School children often forget all about their delicious lunch tugged away in the school bag. With the new LEGO® Movie lunch box and drinking bottle, children will look forward to whip out the fun and playful lunch containers. With an oversized LEGO brick as the lid for the bottle, a cup at the bottom of the bottle and strong graphics, the set is both practical and fun to look at.

Art. no. 4059 Colli size 11 Material PP, PE Dimensions 200 x 67 x 192 mm / 7.87 x 2.64 x 7.56 in