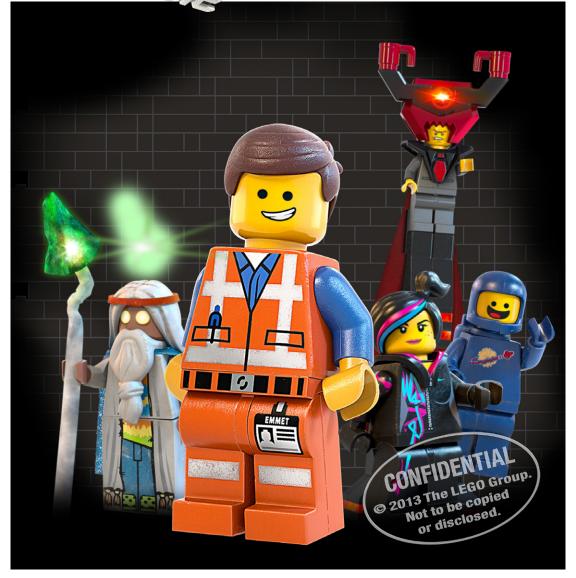

# The LEGO<sup>®</sup> Movie, a full-length animated adventure, is the first ever LEGO theatrical release and the biggest family event to hit cinemas in 2014!

The storyline: Emmet, the most extraordinarily ordinary construction worker minifig in all of Bricksburg, suddenly gets mistaken for "the Special", the hero prophesized to save the world from the Kragle — Lord Business' ultimate weapon of destruction. In way over his head, Emmet finds himself the leader of an underground resistance group called the Master Builders, including a graffiti artist, an old blind wizard, a vigilante superhero, a mechanical pirate, an astronaut who still thinks it's 1979 and other scraggly rebels. Emmet must rise to the challenge and get this mismatched band of outsiders to work together as they travel throughout various LEGO<sup>®</sup> worlds and try to save the world from Lord Business' evil plans.