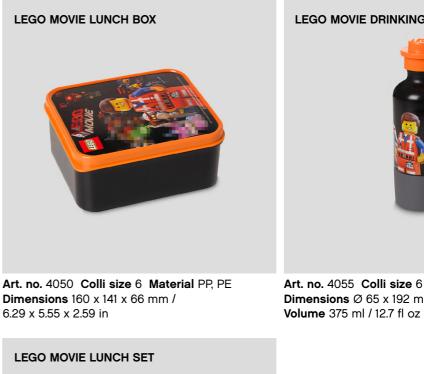

# LEGO<sup>®</sup> Movie Lunch

## Lunchtime is also fun time

School children often forget all about their delicious lunch tugged away in the school bag. With the new LEGO® Movie lunch box and drinking bottle, children will look forward to whip out the fun and playful lunch containers. With an oversized LEGO brick as the lid for the bottle, a cup at the bottom of the bottle and strong graphics, the set is both practical and fun to look at.

Art. no. 4059 Colli size 11 Material PP, PE Dimensions 200 x 67 x 192 mm / 7.87 x 2.64 x 7.56 in

#### LEGO MOVIE DRINKING BOTTLE

Art. no. 4055 Colli size 6 Material PP **Dimensions** Ø 65 x 192 mm / Ø 2.65 x 7.56 in