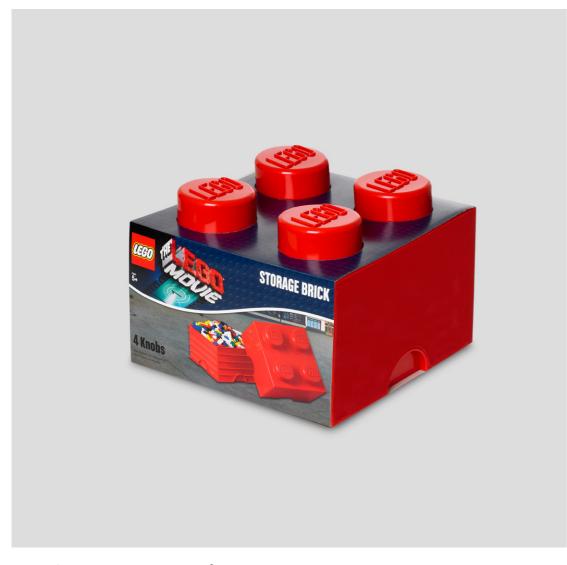

# LEGO® Movie Storage Brick System

## Turn tidying up into play

Keeping your kids' rooms reasonably tidy doesn't have to be a hassle anymore. The LEGO<sup>®</sup> Movie Storage Brick system makes it easy and fun for the kids to tidy up.

The oversized LEGO bricks are designed to stack, just like the original LEGO bricks. Use them to decorate, play, build and have fun or keep your toys sorted using them as storage boxes.

Room Copenhagen A/S Overgaden Neden Vandet 19A 1414 Copenhagen K Denmark T: +45 7025 5252 F: +45 7025 5222 VAT no.: DK33041403 info@roomcph.com www.roomcph.com