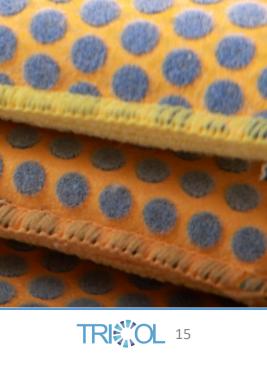

## Microfiber Kitchen Coordinates: Fabric Stories Across Product Categories

Powered by Tricol Intelligent Microfiber

## Key Fabric Styles for 2018-2019 Kitchen Coordinates Collection:

## 3. Jacquard "Waffle" Weave

- 80% Polyester / 20% Polyamide
- Durable for wiping away dust and dirt across hundreds of surface types
- Ideal for polishing glassware