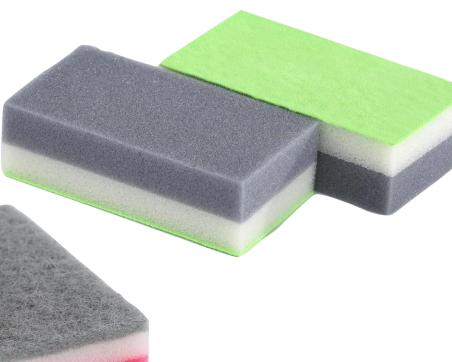

## Kitchen Surfaces Sponge Set

Powered by Tricol Intelligent Microfiber

#### **Features**

 2 Cube-Cut Sponges for flexible cleaning, including wire racks and other difficult surfaces

Top: 100% Polyester

Middle: 100% Polyurethane (PU)

Bottom: 100% Polyurethane (PU)

 2 Polishing Sponges for sinks, stainless steel surfaces, and glass

Top: 80% Polyester / 20% Polyamide

• Middle: 100% Polyurethane (PU)

Bottom: 100% Polyurethane (PU)

## Ideal for:

Metal Cleaning