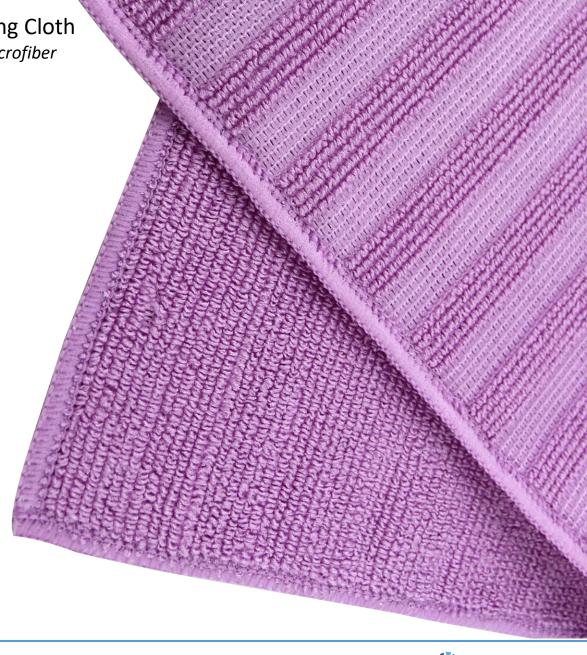

## Multi-Purpose Heavy Duty Cleaning Cloth

Powered by Tricol Intelligent Microfiber

## **Features**

- Extra wide polypropylene (PP) stripes ideal for scrubbing and scouring the toughest messes.
- Terry microfiber stripes rinses out perfectly leaving a streak-free finish

- Kitchen & Bathroom Surfaces
- Glass Stovetops & Ranges
- Caked-on messes
- Bathtubs & Showers