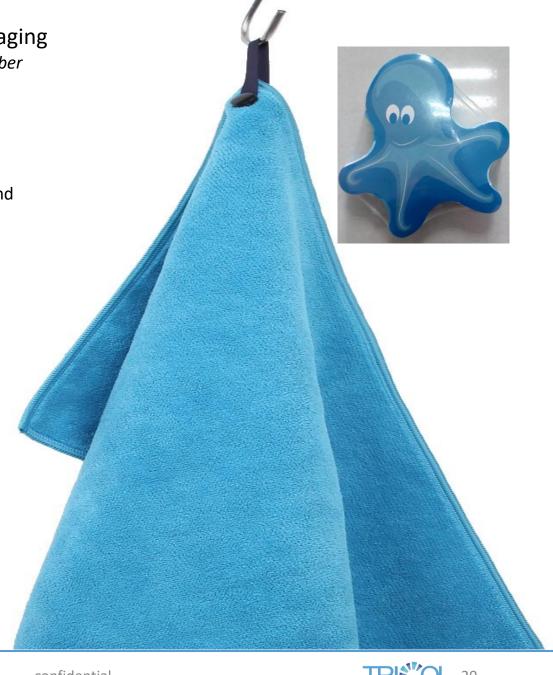

## KTL Sports Towel – Compressed Packaging

Powered by Tricol Intelligent Microfiber

## "KTL" Fabric Features

- **Durable with Plush Handfeel**
- Increased surface area for more absorption and faster drying
- Wicks away sweat from skin
- Lasts over 300 washings
- **Odor Resistant**
- 80% Polyester / 20% Polyamide
- Any compressed shape possible

## **Ideal For:**

- **Yoga Towels**
- Fitness / Gym Towels
- **Travel Towels**