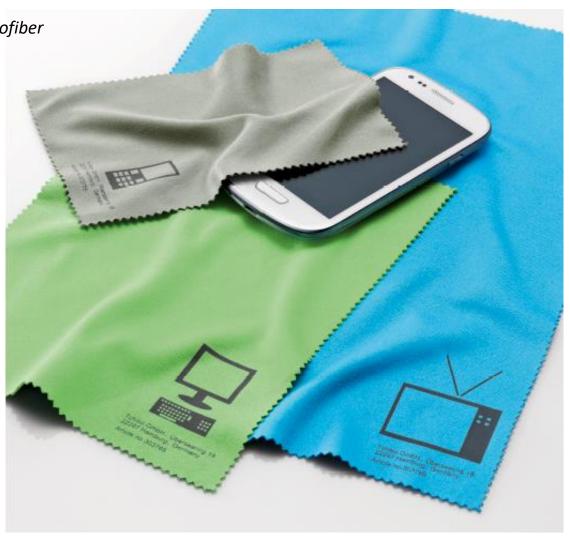

## Digital Screen Cleaning Kit

Powered by Tricol Intelligent Microfiber

#### **Features**

- 80% Polyester / 20% Polyamide
- Weft Mesh Construction intended to clean and polish electronic screens without the need for water
- 3 Piece Set include individual cloths for mobile phones, computer monitors and television screens

- Interior Car Surfaces & Infotainment Consoles
- Mobile Phones & Tablets
- Desktop Computer Monitors & Screens