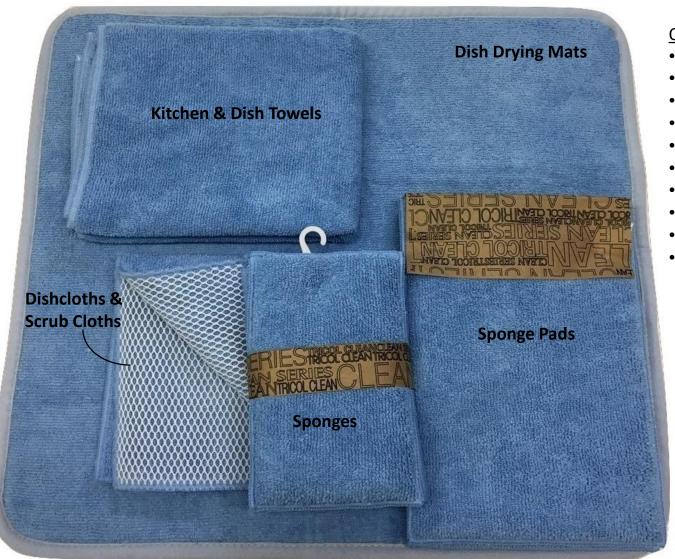

## Microfiber Kitchen Coordinates: Fabric Stories Across Product Categories

Powered by Tricol Intelligent Microfiber

## **Other Product Applications**

- Scrub Sponges
- PU Sponge Covers
- Light Duty Scrub Cloths
- Heavy Duty Scrub Cloths
- Mop Pads
- Cleaning Cloths
- Cleaning Mitts & Gloves
- Napkins
- Placemats
- Tablecloths & Runners