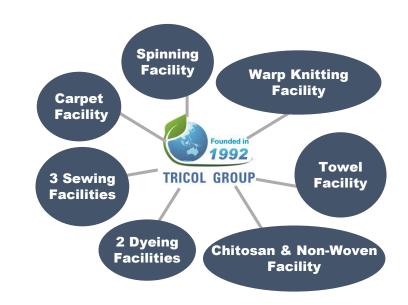

## **Facilities**

## **China Operations**

- 11 facilities located in the Shandong Province of China
- 4 finished product facilities, within 2 hours of Qingdao port
- On-Site Research & Development Team located in Weifang
- Owner & Operator of the largest Chitosan fiber and weaving plant in China
- China's first and largest combination microfiber production, supporting fully vertical production