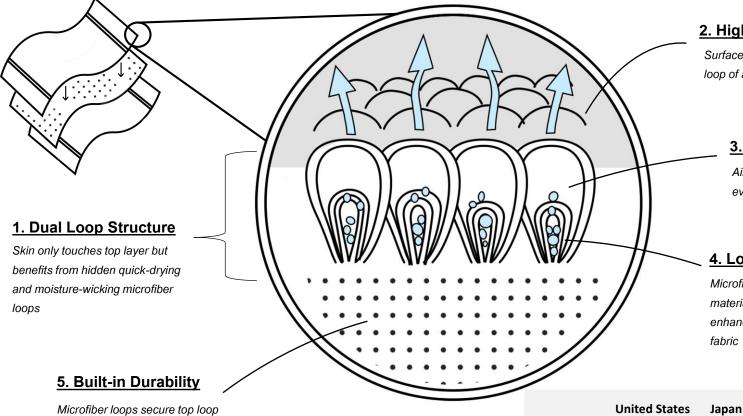

## **Dual Loops = Not Your Ordinary Towel**

#### 2. High Loop Top

Surfaces only interact with the top loop of any Everplush® fabric

#### 3. Air-Flow Action

Air passes through loops and evaporates moisture quickly

#### 4. Low Loop Core

Microfiber or other performance material comprises the lower loop enhancing the overall power of the fabric

layer for consistent plushness & long-lasting performance

| tent no. | 13/425827 | Util |
|----------|-----------|------|