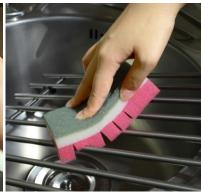

## **Power Scrubbing Sponge**

Powered by Tricol Intelligent Microfiber

#### **Features**

 Scrubbing Dots remove stubborn dried on food without scratching; any design possible

 Microfiber Side rinses out perfectly leaving a streak-free finish

• Scrub Side: 75% Polyamide / 25% Polyurethane

Terry Side: 80% Polyester / 20% Polyamide

## <u>Ideal for:</u>

- Kitchen Sinks & Counters
- Dishware & Glassware
- Appliances