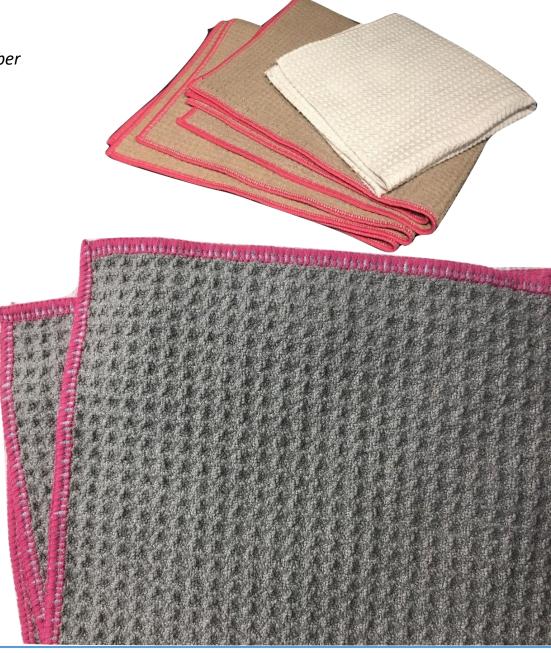

## Jacquard Woven Fabrics

Powered by Tricol Intelligent Microfiber

## "Waffle Weave" Fabric Features

- Increases abrasiveness without harming delicate surfaces
- Increases surface area for more absorption and faster drying
- Lasts over 300 washings
- 80% Polyester / 20% Polyamide

#### Ideal For:

- Chemical-Free Cleaning
- Polishing
- Wiping away grease & grime
- Lint-Free / Streak-Free Finish
- Dishes, counters, tables, stovetops, ovens and appliances