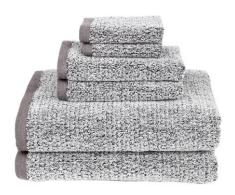

## **Bath Linens**

Powered by Everplush® Technology

- Made with Zero-Twist Cotton & Combination Microfiber (80% Polyester / 20% Polyamide)
- Fast Absorbing: holds 3x its weight in water
- Quick Drying: hang dries < 1 hour; machine dries</li>
   < 30m</li>
- No Visible Linting
- Resistant to Odors & Mildew
- Can use Antibacterial MF yarn to provide antibacterial feature or Charcoal MF yarn to absorb odors

**Everplush® Bath Towels** are the Plushness of Cotton, with the Benefits of Microfiber

(www.Everplush.com)