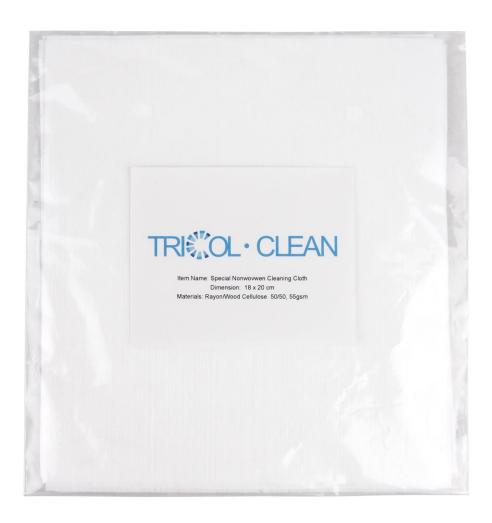

## Special Non-Woven Cleaning Cloth

#### **Features**

- 100% Non-Woven (50% Rayon / 50% Wood Cellulose), 55 GSM
- Eco-Friendly Materials
- Traps dirt and dust particles
- Flushable: breaks down in water

- Chemical-free cleaning
- Kitchen & Bathroom cleaning