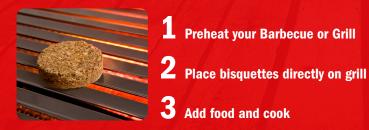

## Perfect for use in any Smoker, Grill, or Barbecue

Add a great smoky taste to any food, easily, without foil packs or smoker boxes, and without the hassle of mixing wet and dry wood chips. Simply place Bradley Flavor Bisquettes<sup>®</sup> directly on the grill surface. When they start to smoke, simply close the lid or door and let the smoke envelop and flavor your food.