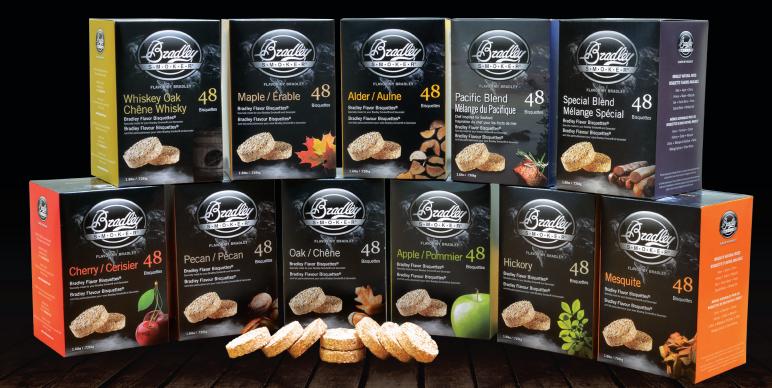

## **Bradley Flavor Bisquettes®**

## Bradley Flavor Bisquettes<sup>®</sup> – for all Bradley Smokers, and any Grill or Barbecue

12 unique flavors available in 3 different package sizes (24, 48, and 120 pack)

For years now, Bradley Smoker has created world-class smokers, and has offered a wide array of aromatic hardwood bisquettes for virtually anything you want to smoke. Take your recipes to the next level and impress your family and friends with gourmet smoky flavors created in your smoker or even on your grill.

| Type of Wood  | Flavor Profile                                             | 24-Packs | 48-Packs | 120-Packs |
|---------------|------------------------------------------------------------|----------|----------|-----------|
| Alder         | Smooth, delicate, slightly sweet woody flavor              | BTAL24   | BTAL48   | BTAL120   |
| Apple         | Light, sweet, delicate and fruity flavor                   | BTAP24   | BTAP48   | BTAP120   |
| Cherry        | Sweet delicate flavor                                      | BTCH24   | BTCH48   | BTCH120   |
| Hickory       | Strong, hearty, smoky flavor                               | BTHC24   | BTHC48   | BTHC120   |
| Jim Beam      | Strong, rich flavor made from Jim Beam bourbon oak barrels | BTJB24   | BTJB48   | BTJB120   |
| Maple         | Sweet, subtle flavor                                       | BTMP24   | BTMP48   | BTMP120   |
| Mesquite      | Strong, but sweeter and more delicate than hickory         | BTMQ24   | BTMQ48   | BTMQ120   |
| Oak           | Assertive, very versatile                                  | BTOK24   | BTOK48   | BTOK120   |
| Pacific Blend | Light, clean flavor                                        | BTPB24   | BTPB48   | BTPB120   |
| Pecan         | Similar to hickory, but more subtle                        | BTPC24   | BTPC48   | BTPC120   |
| Special Blend | Distinct but mild                                          | BTSB24   | BTSB48   | BTSB120   |
| Whiskey Oak   | Strong, rich flavor made from oak whiskey barrels          | BTWOSE24 | BTWOSE48 | BTWOSE120 |
| Variety Pack  | Contains Alder, Apple, Hickory,<br>Maple, and Mesquite     |          |          | BT5FV120  |
|               | Maple, and Mesquite                                        |          |          |           |