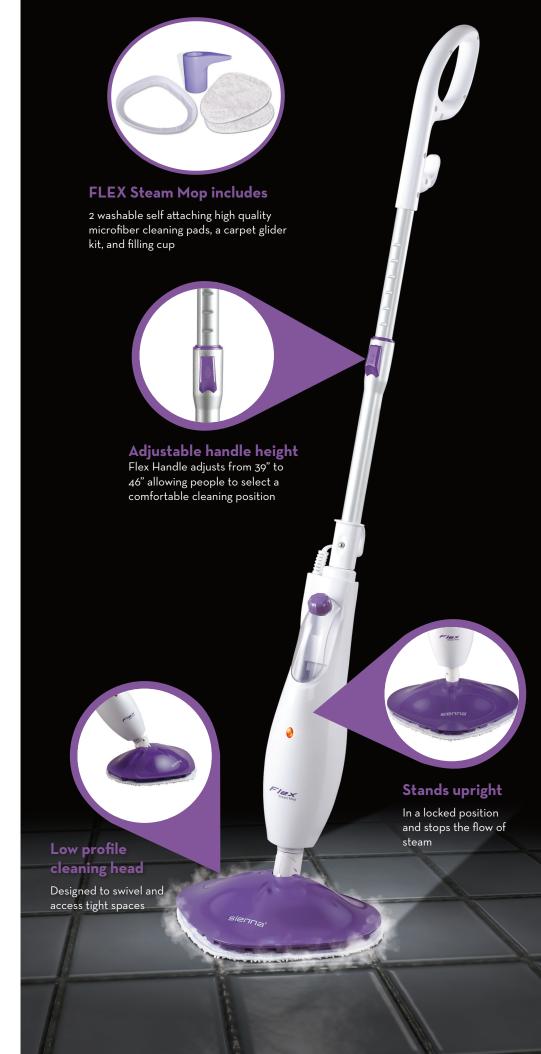

## **FLEX Steam Mop**

The Sienna FLEX Steam Mop is an innovative product that cleans and sanitizes your home by harnessing the natural cleaning power of hot steam vapor.

The FLEX steam mop offers powerful steam cleaning in a small, compact unit with an adjustable height handle. The FLEX steam mop is steaming and ready to go in few seconds, produces superheated steam to kill germs, bacteria, and viruses leaving hard floor surfaces sanitized. The steam stop feature quickly stops the flow of steam when the Flex mop is put in the upright and locked position, steam resumes when handle is unlocked allowing you to clean with confidence. The FLEX steam mop is safe, ideal to use in households with pets, children, and allergy sufferers. The high temperature steam eliminates the need for chemical cleaners. The FLEX steam mop leaves floors sanitized and bacteria free using only superheated steam.

## **Features**

- Adjustable height handle from 39" to 46" is perfect for most people to find a comfortable cleaning position
- 1500 Watts of Power produces super heated constant steam without pumping
- Deodorizes, sanitizes, and cleans all sealed hard floors naturally
- Ideal for use on wood, vinyl, and tile floor surfaces
- Eliminates germs and bacteria using only steam

Unit includes carpet glider kit, 2 washable high quality microfiber cleaning pads, and filling cup.