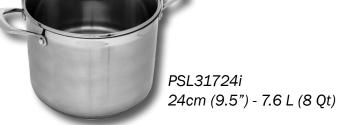

#### STOCK POT

This exquisite line is built with an 18/10 stainless steel body, an impact bonded encapsulated base on an aluminum core, and a soft satin finish.