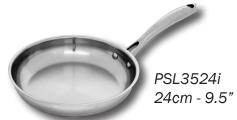

new product line suitable for all cooktops, offering unparalleled value: **Premium Steel.** Beautifully crafted with 18/10 stainless steel,

**Premium Steel** is ideal for busy kitchens and family cooking. Durable, high-quality construction for even heat distribution, with riveted handles for extra stability.

The line consists of fry pans, saucepans, sauté pans, dutch ovens, and a stock pot!

#### **Product Details**

- Dishwasher safe and corrosion resistant
- Suitable for all cooktops, including Induction
- Ergonomic, stainless steel handle and helper handles (on larger items) to easily lift and pour with a drip-free rim.
- See-through tempered glass lid
- Oven safe 500°F / 260°C
- Heats evenly and will never warp
- Designed by professionals for professional use



#### **FRY PANS**







# **SAUCEPANS** PSL31016i 16cm (6.5") 1.5 L (1.6Qt) PSL31118i 18cm (7") 2.2 L (2.3 Qt)



#### SAUTÉ PANS





#### **DUTCH OVENS**





### 24cm (9.5") - 6.1 L (6.4 Qt)

#### **AVAILABLE SET**



#### **PSL10SET**

PSL3524i PSL3528i PSL31016i PSL31220i PSL3728i PSL31324i

#### STOCK POT





This exquisite line is built with an 18/10 stainless steel body, an impact bonded encapsulated base on an aluminum core, and a soft satin finish.