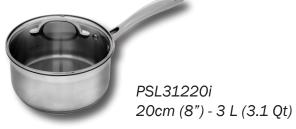

# **SAUCEPANS** PSL31016i 16cm (6.5") 1.5 L (1.6Qt) PSL31118i 18cm (7") 2.2 L (2.3 Qt)