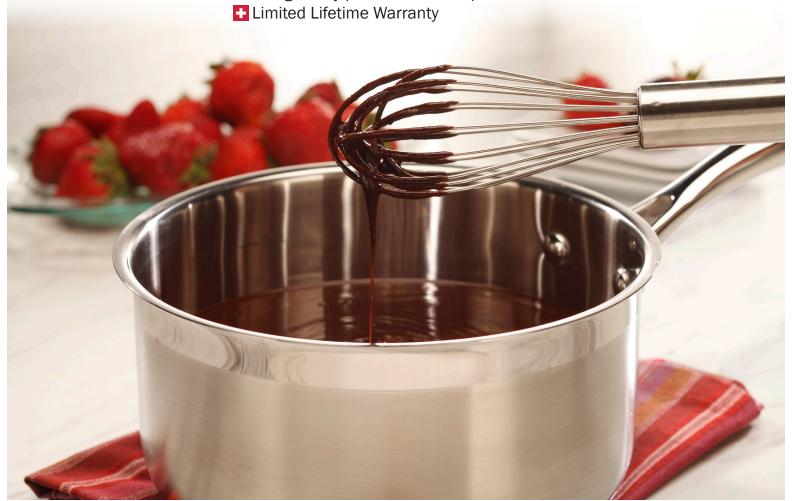

#### **Product Details**

- Dishwasher safe and corrosion resistant
- Suitable for all cooktops, including Induction
- Ergonomic, stainless steel handle and helper handles (on larger items) to easily lift and pour with a drip-free rim.
- See-through tempered glass lid
- Oven safe 500°F / 260°C
- Heats evenly and will never warp
- Designed by professionals for professional use