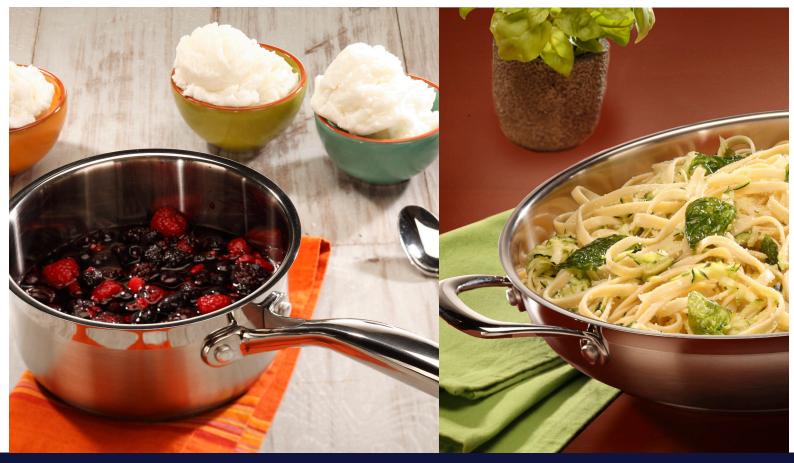

## PREMIUM STEEL

From the makers of Swiss Diamond®

– revolutionary diamond-reinforced nonstick cookware.

Introducing a new product line suitable for all cooktops, offering unparalleled value: **Premium Steel.** Beautifully crafted with 18/10 stainless steel,

**Premium Steel** is ideal for busy kitchens and family cooking. Durable, high-quality construction for even heat distribution, with riveted handles for extra stability.

The line consists of fry pans, saucepans, sauté pans, dutch ovens, and a stock pot!

#### **Product Details**

- Dishwasher safe and corrosion resistant
- Suitable for all cooktops, including Induction
- Ergonomic, stainless steel handle and helper handles (on larger items) to easily lift and pour with a drip-free rim.
- See-through tempered glass lid
- Oven safe 500°F / 260°C
- Heats evenly and will never warp
- Designed by professionals for professional use