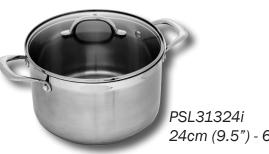

**Premium Steel** is ideal for busy kitchens and family cooking. Durable, high-quality construction for even heat distribution, with riveted handles for extra stability.

The line consists of fry pans, saucepans, sauté pans, dutch ovens, and a stock pot!

#### **Product Details**

- Dishwasher safe and corrosion resistant
- Suitable for all cooktops, including Induction
- Ergonomic, stainless steel handle and helper handles (on larger items) to easily lift and pour with a drip-free rim.
- See-through tempered glass lid
- Oven safe 500°F / 260°C
- Heats evenly and will never warp
- Designed by professionals for professional use



#### **FRY PANS**







# **SAUCEPANS** PSL31016i 16cm (6.5") 1.5 L (1.6Qt) PSL31118i 18cm (7") 2.2 L (2.3 Qt)



#### SAUTÉ PANS





#### **DUTCH OVENS**





### 24cm (9.5") - 6.1 L (6.4 Qt)

#### **AVAILABLE SET**



#### **PSL10SET**

PSL3524i PSL3528i PSL31016i PSL31220i PSL3728i PSL31324i

#### STOCK POT





This exquisite line is built with an 18/10 stainless steel body, an impact bonded encapsulated base on an aluminum core, and a soft satin finish.