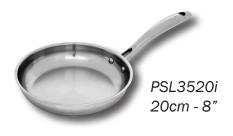

a new product line suitable for all cooktops, offering unparalleled value: **Premium Steel.** Beautifully crafted with 18/10 stainless steel,

**Premium Steel** is ideal for busy kitchens and family cooking. Durable, high-quality construction for even heat distribution, with riveted handles for extra stability.

The line consists of fry pans, saucepans, sauté pans, dutch ovens, and a stock pot!

#### **Product Details**

- Dishwasher safe and corrosion resistant
- Suitable for all cooktops, including Induction
- Ergonomic, stainless steel handle and helper handles (on larger items) to easily lift and pour with a drip-free rim.
- See-through tempered glass lid
- Oven safe 500°F / 260°C
- Heats evenly and will never warp
- Designed by professionals for professional use



#### **FRY PANS**







# **SAUCEPANS** PSL31016i 16cm (6.5") 1.5 L (1.6Qt) PSL31118i 18cm (7") 2.2 L (2.3 Qt)



#### SAUTÉ PANS





#### **DUTCH OVENS**





### 24cm (9.5") - 6.1 L (6.4 Qt)

#### **AVAILABLE SET**



#### **PSL10SET**

PSL3524i PSL3528i PSL31016i PSL31220i PSL3728i PSL31324i

#### STOCK POT





This exquisite line is built with an 18/10 stainless steel body, an impact bonded encapsulated base on an aluminum core, and a soft satin finish.