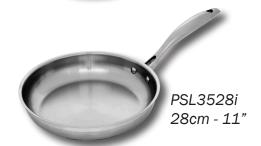

w product line suitable for all cooktops, offering unparalleled value: **Premium Steel.** Beautifully crafted with 18/10 stainless steel,

**Premium Steel** is ideal for busy kitchens and family cooking. Durable, high-quality construction for even heat distribution, with riveted handles for extra stability.

The line consists of fry pans, saucepans, sauté pans, dutch ovens, and a stock pot!

#### **Product Details**

- Dishwasher safe and corrosion resistant
- Suitable for all cooktops, including Induction
- Ergonomic, stainless steel handle and helper handles (on larger items) to easily lift and pour with a drip-free rim.
- See-through tempered glass lid
- Oven safe 500°F / 260°C
- Heats evenly and will never warp
- Designed by professionals for professional use



#### **FRY PANS**







# **SAUCEPANS** PSL31016i 16cm (6.5") 1.5 L (1.6Qt) PSL31118i 18cm (7") 2.2 L (2.3 Qt)



#### SAUTÉ PANS





#### **DUTCH OVENS**





### 24cm (9.5") - 6.1 L (6.4 Qt)

#### **AVAILABLE SET**



#### **PSL10SET**

PSL3524i PSL3528i PSL31016i PSL31220i PSL3728i PSL31324i

#### STOCK POT





This exquisite line is built with an 18/10 stainless steel body, an impact bonded encapsulated base on an aluminum core, and a soft satin finish.