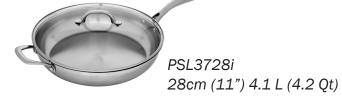

with 18/10 stainless steel,

**Premium Steel** is ideal for busy kitchens and family cooking. Durable, high-quality construction for even heat distribution, with riveted handles for extra stability.

The line consists of fry pans, saucepans, sauté pans, dutch ovens, and a stock pot!

#### **Product Details**

- Dishwasher safe and corrosion resistant
- Suitable for all cooktops, including Induction
- Ergonomic, stainless steel handle and helper handles (on larger items) to easily lift and pour with a drip-free rim.
- See-through tempered glass lid
- Oven safe 500°F / 260°C
- Heats evenly and will never warp
- Designed by professionals for professional use



#### **FRY PANS**







# **SAUCEPANS** PSL31016i 16cm (6.5") 1.5 L (1.6Qt) PSL31118i 18cm (7") 2.2 L (2.3 Qt)



#### SAUTÉ PANS





#### **DUTCH OVENS**





### 24cm (9.5") - 6.1 L (6.4 Qt)

#### **AVAILABLE SET**



#### **PSL10SET**

PSL3524i PSL3528i PSL31016i PSL31220i PSL3728i PSL31324i

#### STOCK POT





This exquisite line is built with an 18/10 stainless steel body, an impact bonded encapsulated base on an aluminum core, and a soft satin finish.