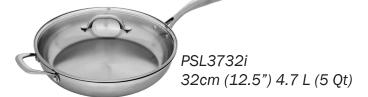

ith 18/10 stainless steel,

**Premium Steel** is ideal for busy kitchens and family cooking. Durable, high-quality construction for even heat distribution, with riveted handles for extra stability.

The line consists of fry pans, saucepans, sauté pans, dutch ovens, and a stock pot!

#### **Product Details**

- Dishwasher safe and corrosion resistant
- Suitable for all cooktops, including Induction
- Ergonomic, stainless steel handle and helper handles (on larger items) to easily lift and pour with a drip-free rim.
- See-through tempered glass lid
- Oven safe 500°F / 260°C
- Heats evenly and will never warp
- Designed by professionals for professional use



#### **FRY PANS**







# **SAUCEPANS** PSL31016i 16cm (6.5") 1.5 L (1.6Qt) PSL31118i 18cm (7") 2.2 L (2.3 Qt)



#### SAUTÉ PANS





#### **DUTCH OVENS**





### 24cm (9.5") - 6.1 L (6.4 Qt)

#### **AVAILABLE SET**



#### **PSL10SET**

PSL3524i PSL3528i PSL31016i PSL31220i PSL3728i PSL31324i

#### STOCK POT





This exquisite line is built with an 18/10 stainless steel body, an impact bonded encapsulated base on an aluminum core, and a soft satin finish.