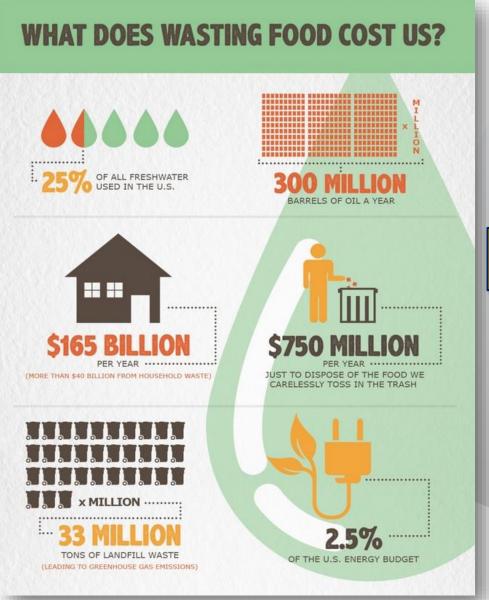

#### Food for thought...

1/3 of all the food we buy we throw away.

#### The average family throws away £400 worth of food a year.

Wasted food is a major contributor to climate change. Think before you buy and only buy what you need. Don't waste your food or your money.