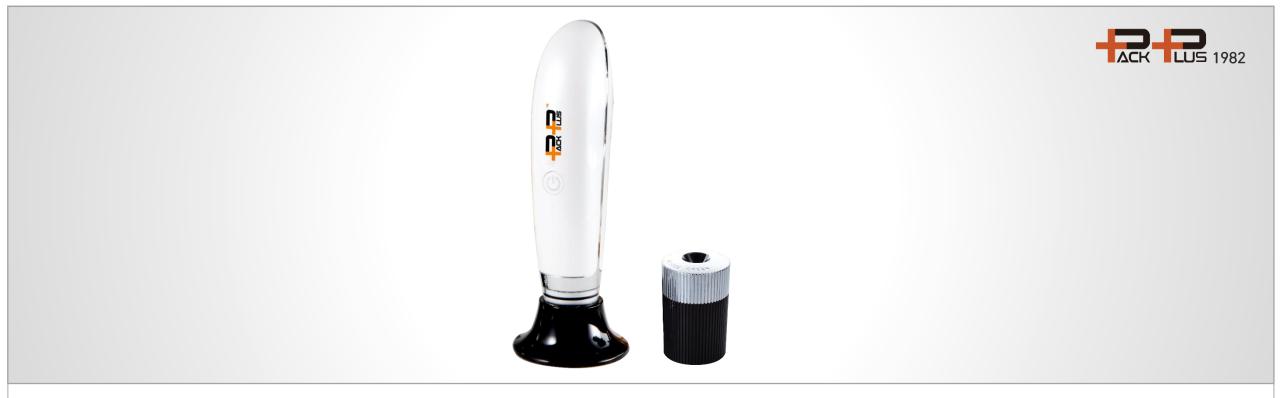

#### **HVP 1004**

- Handy vacuum pump
- ✤ portable
- Applicable to vacuum container, vacuum zipper bag

Voltage : 220V, 60Hz Battery : AA 4ea Weight : 2.6Kg Dimension : 390 \* 170 \* 100 Warranty : 1year