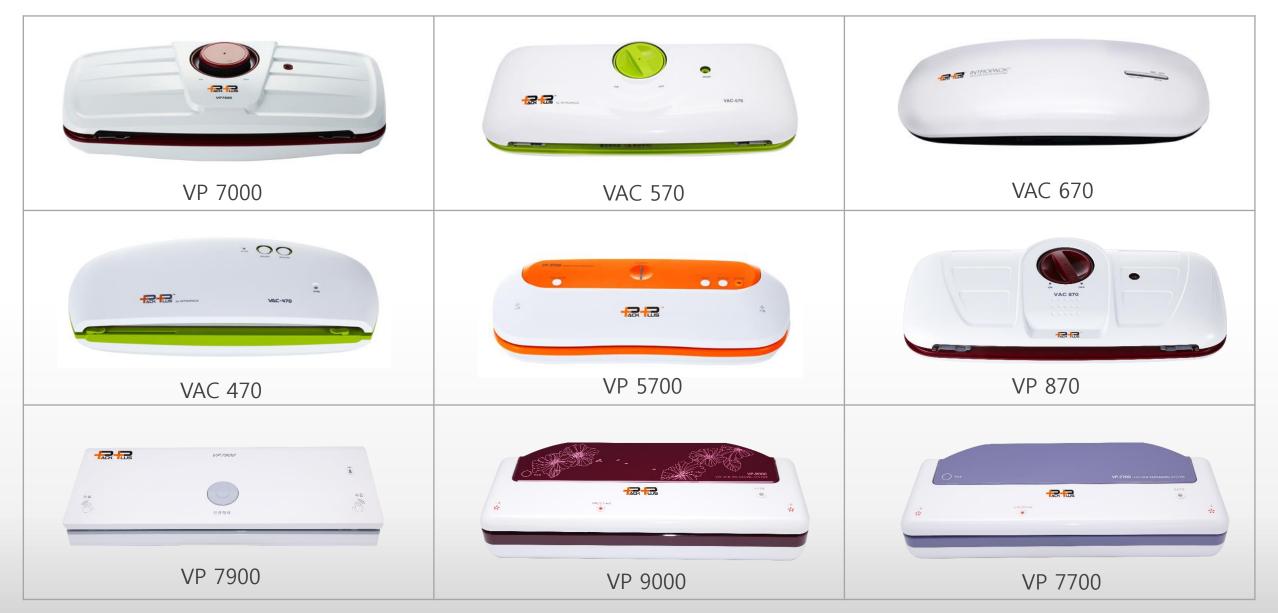

## VACUUM SEALER

- The world's first Dial type control.
- Low noise vacuum motor.
- Waterproof vacuum pressure sensor.
- Applicable to vacuum container, vacuum zipper bag.

Voltage : 220V, 60Hz Power : 130W Weight : 2.6Kg Dimension : 390 \* 170 \* 100 Warranty : 1year

#### **VAC 670**

- Applicable to automatic working mode.
- Control can be adjusted vacuum level.
- Waterproof vacuum pressure sensor.
- Applicable to vacuum container, vacuum zipper bag

Voltage : 220V, 60Hz Power : 130W Weight : 2.7Kg Dimension : 425 \* 170 \* 85 Warranty : 1year

#### VAC 570

- The world's first dial type control.
- ✤ Low noise vacuum motor
- Waterproof vacuum pressure sensor.
- Applicable to vacuum container, vacuum zipper bag

Voltage : 220V, 60Hz Power : 130W Weight : 2.2Kg Dimension : 390 \* 180 \* 85 Warranty : 1year

- Vacuum control can be adjusted by touch button.
- Safety lock for vacuum and seal
- Applicable to vacuum container, vacuum zipper bag

Voltage : 220V, 60Hz Power : 130W Weight : 1.8Kg Dimension : 376 \* 163 \* 74 Warranty : 1year

#### **VAC 870**

- The world's first dial type control.
- ✤ Low noise vacuum motor
- Waterproof vacuum pressure sensor.
- Applicable to vacuum container, vacuum zipper bag

Voltage : 220V, 60Hz Power : 130W Weight : 2.2Kg Dimension : 390 \* 180 \* 85 Warranty : 1year

#### **VAC 470**

- Vacuum control can be adjusted by touch button.
- Safety lock for vacuum and seal
- Applicable to vacuum container, vacuum zipper bag

Voltage : 220V, 60Hz Power : 130W Weight : 2.2Kg Dimension : 390 \* 180 \* 95 Warranty : 1year