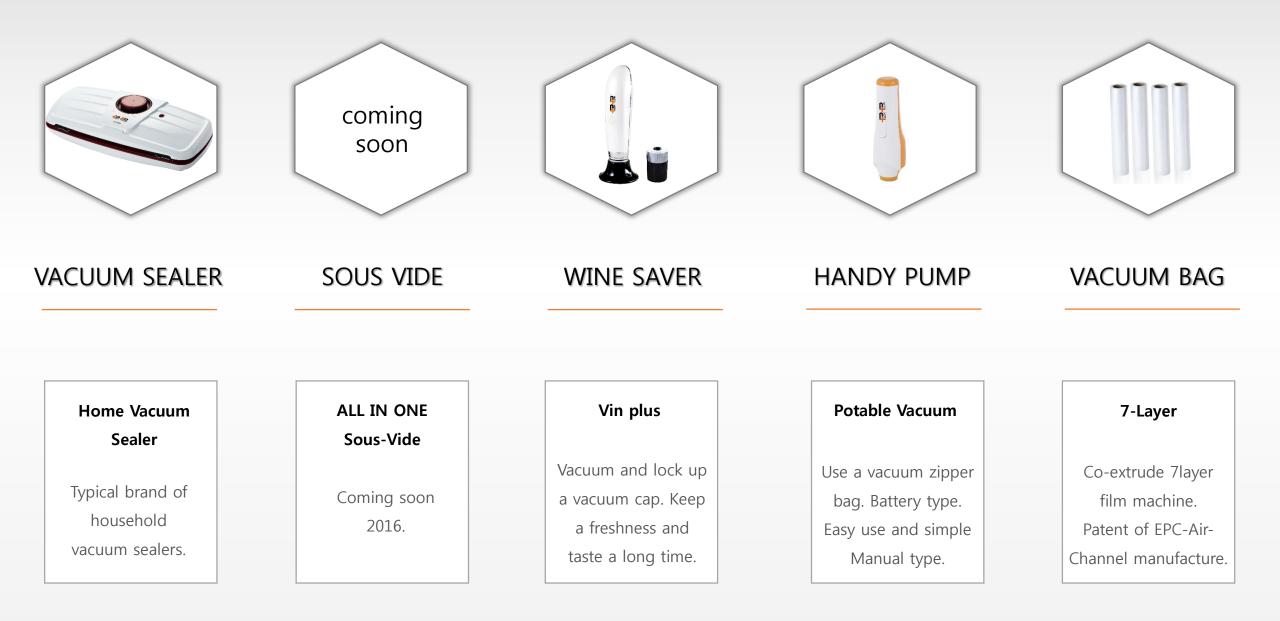

## MAIN PRODUCTS

## VACUUM SEALER

- The world's first Dial type control.
- Low noise vacuum motor.
- Waterproof vacuum pressure sensor.
- Applicable to vacuum container, vacuum zipper bag.

Voltage : 220V, 60Hz Power : 130W Weight : 2.6Kg Dimension : 390 \* 170 \* 100 Warranty : 1year

#### wine saver

- Wine and air never leak.
- automatic vacuum pressure sensor completely control the vacuum.
- You can store remaining wine by laying the bottle on side.

Voltage : 220V, 60Hz Battery : AA 4ea Weight : 1Kg Dimension : 330 \* 195 \* 85 Warranty : 1year

#### **HVP 1004**

- Handy vacuum pump
- ✤ portable
- Applicable to vacuum container, vacuum zipper bag

Voltage : 220V, 60Hz Battery : AA 4ea Weight : 2.6Kg Dimension : 390 \* 170 \* 100 Warranty : 1year

#### **Vacuum Container**

- Higher type
- ✤ Locking device
- Vacuum container can contain food fresh regardless of food condition