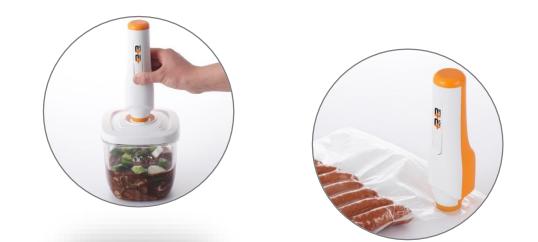

#### **HVP 1004**

- Handy vacuum pump
- ✤ portable
- Applicable to vacuum container, vacuum zipper bag

Voltage : 220V, 60Hz Battery : AA 4ea Weight : 2.6Kg Dimension : 390 \* 170 \* 100 Warranty : 1year