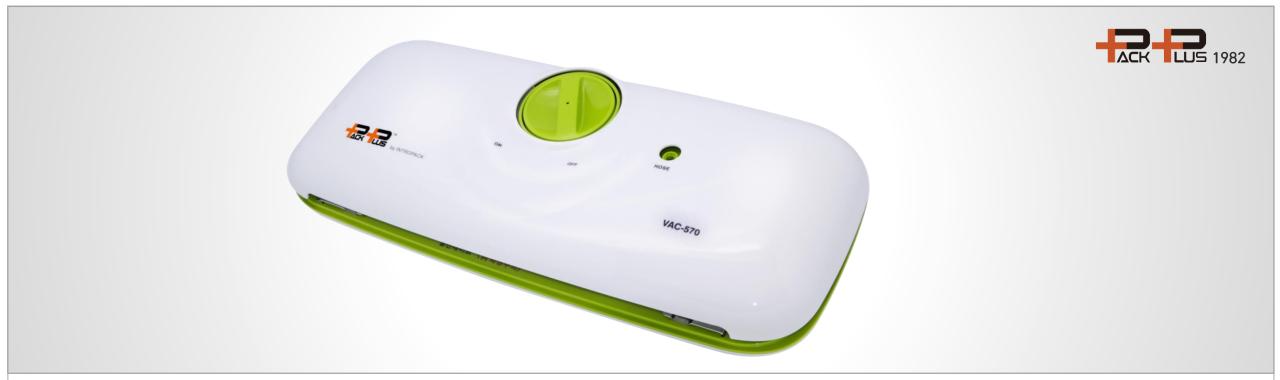

#### VAC 570

- The world's first dial type control.
- ✤ Low noise vacuum motor
- Waterproof vacuum pressure sensor.
- Applicable to vacuum container, vacuum zipper bag

Voltage : 220V, 60Hz Power : 130W Weight : 2.2Kg Dimension : 390 \* 180 \* 85 Warranty : 1year