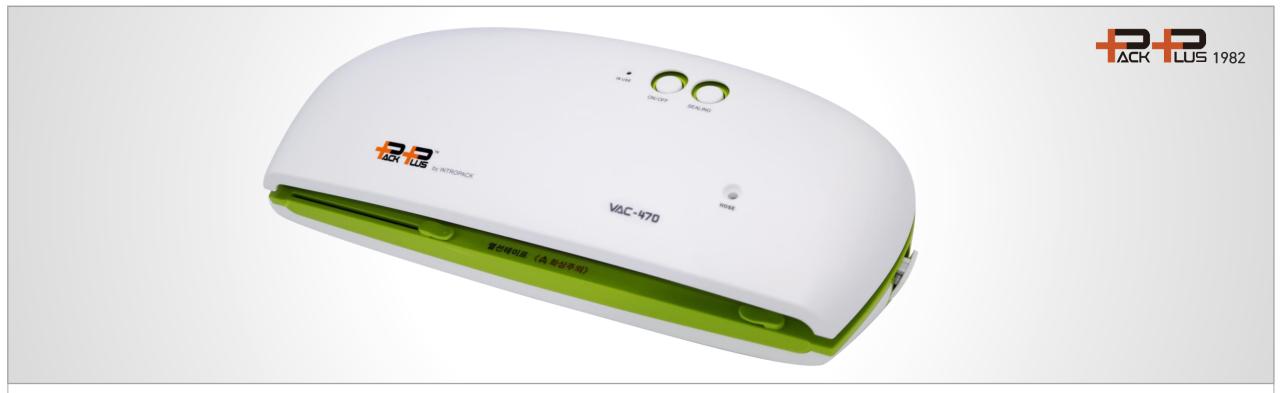

#### **VAC 470**

- Vacuum control can be adjusted by touch button.
- Safety lock for vacuum and seal
- Applicable to vacuum container, vacuum zipper bag

Voltage : 220V, 60Hz Power : 130W Weight : 2.2Kg Dimension : 390 \* 180 \* 95 Warranty : 1year