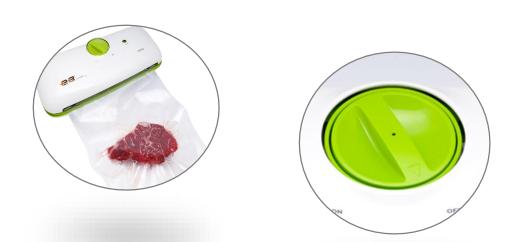

#### VAC 570

- The world's first dial type control.
- ✤ Low noise vacuum motor
- Waterproof vacuum pressure sensor.
- Applicable to vacuum container, vacuum zipper bag

Voltage : 220V, 60Hz Power : 130W Weight : 2.2Kg Dimension : 390 \* 180 \* 85 Warranty : 1year