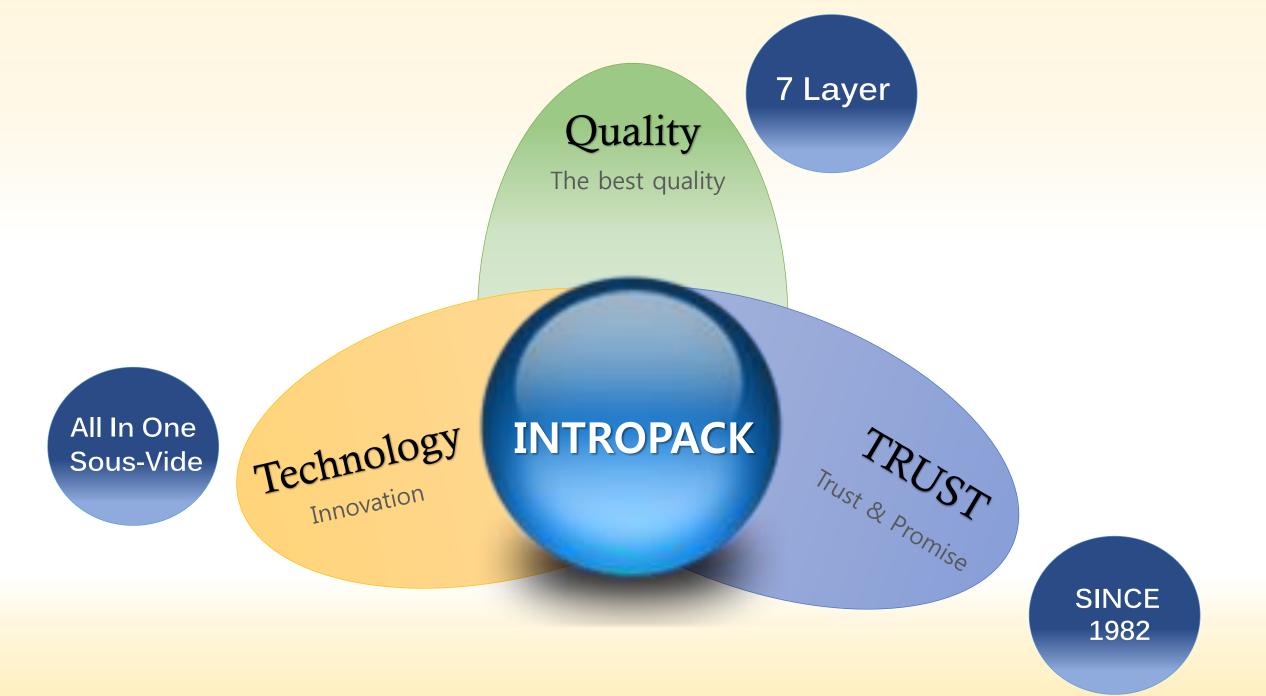

e your food or your money.

www.blackburn.gov.uk



#### WE ARE

# INTROPACK



History

#### 2014

- Exporting world wide under the name of 'PACKPLUS'
- 2009 
  Developed and manufactured BIB(Bag In Box) bag product
- 2004
- Awarded the best 'Venture company' by the Korea government.

#### 2003

- Awarded the 'Silver Tower Order of Industrial Service Merit'
- Developed Air-Channel Tech. on the 7-Layer film(The first in the world)
- Developed punching machine.

2002 🧧

2001

1994

1982

- Awarded the 'Commendation of Trade day'
- Developed 7-Layer film for vacuum packing.
  - Manufactured home vacuum sealer
- Changed the company name to INTROPACK
- Developed 5-Layer film for vacuum packaging.
- Established in South Korea
- Starting with packaging bag manufacture for food related products



# Technology & Facility



### • 7 Layer Film



#### ♦Nylon, EVOH Film

- The bag is produced by sealing or two textured films
- Since the 7layer film has two layers of Nylon(or a layer of EVOH) and LDPE
- Respectively, it shows outstanding barrier performance to oxygen and moisture, which can be used for vacuum flexible packaging

### Air Channel

#### \*Air-Channel

- The 'Air Channel' or 'Flow Channel' is fabricated by extrusion coating and embossing
- The liquid beverage is effectively withdrawn from the bag through the channels and therefore no liquid residue is left at the bottom of the bag



## MAIN PRODUCTS



## VACUUM SEALER





- The world's first Dial type control.
- Low noise vacuum motor.
- Waterproof vacuum pressure sensor.
- Applicable to vacuum container, vacuum zippe