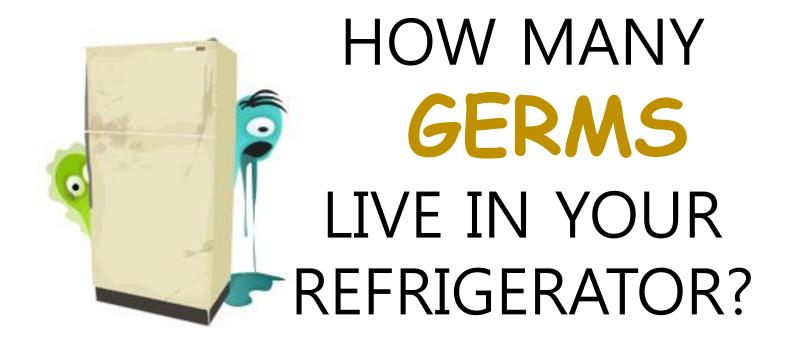

#### many germs live on refrigerator ... even 10times in the toilet "

The contamination level of refrigerator is 2 ~ 30 times higher than trash can or toilet in regard to dirty thing.

Bacteria, in the amount that is 9 times more than toilet, has been found in a refrigerator.