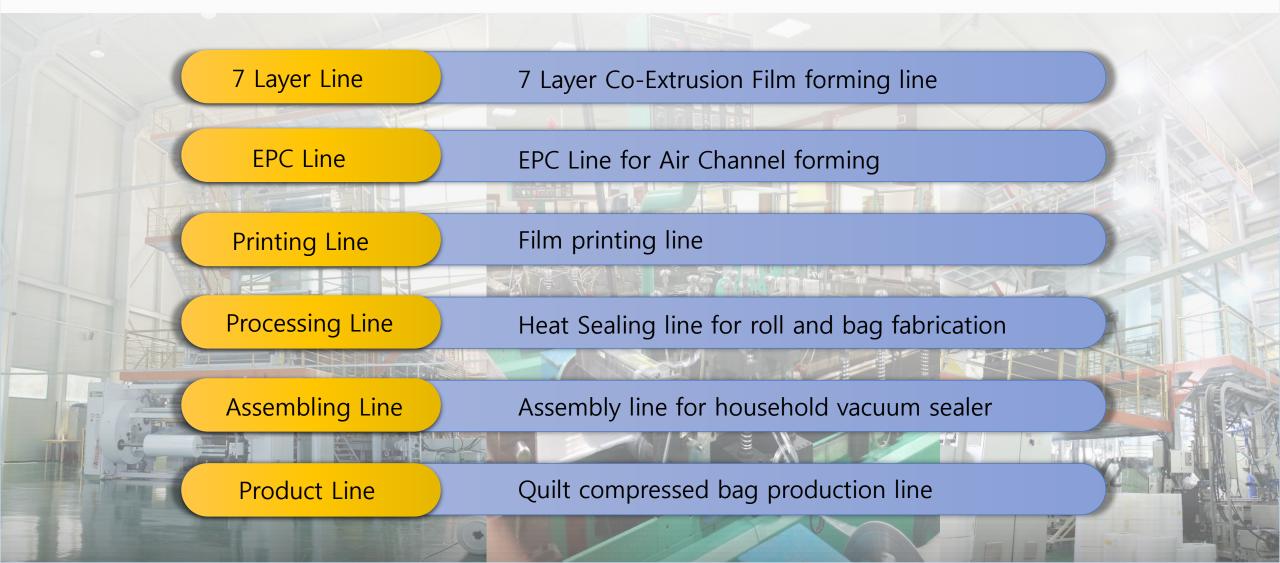

# Technology & Facility

### • 7 Layer Film

#### ♦Nylon, EVOH Film

- The bag is produced by sealing or two textured films
- Since the 7layer film has two layers of Nylon(or a layer of EVOH) and LDPE
- Respectively, it shows outstanding barrier performance to oxygen and moisture, which can be used for vacuum flexible packaging

### Air Channel

#### \*Air-Channel

- The 'Air Channel' or 'Flow Channel' is fabricated by extrusion coating and embossing
- The liquid beverage is effectively withdrawn from the bag through the channels and therefore no liquid residue is left at the bottom of the bag