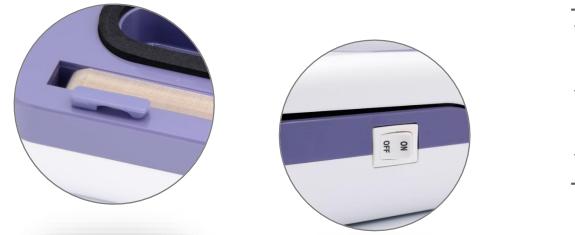

#### **VAC 670**

- Applicable to automatic working mode.
- Control can be adjusted vacuum level.
- Waterproof vacuum pressure sensor.
- Applicable to vacuum container, vacuum zipper bag

Voltage : 220V, 60Hz Power : 130W Weight : 2.7Kg Dimension : 425 \* 170 \* 85 Warranty : 1year