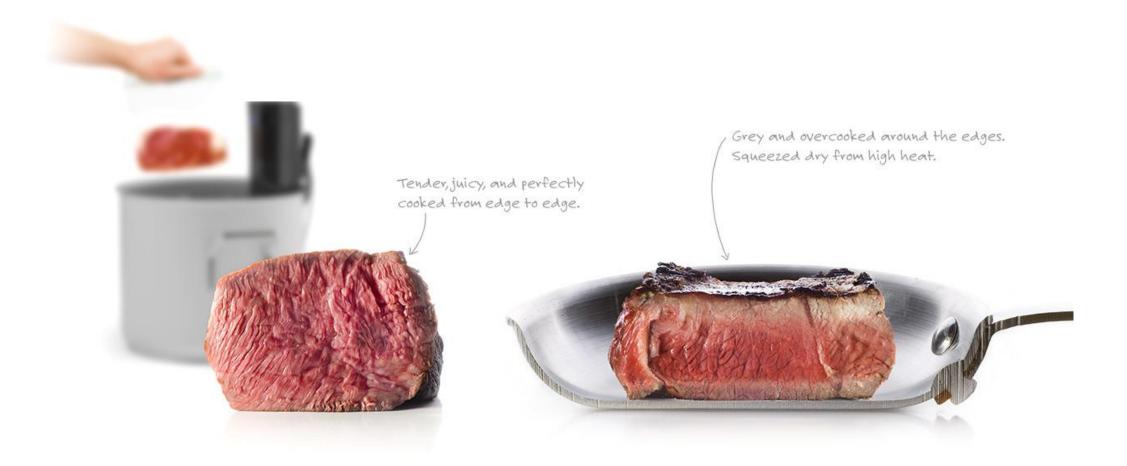

Step #1.

Seal the food.

food into a precisely heated water bath.

#### Step #3.

cooking in an extremely hot pan.

Step #4.

enjoy!