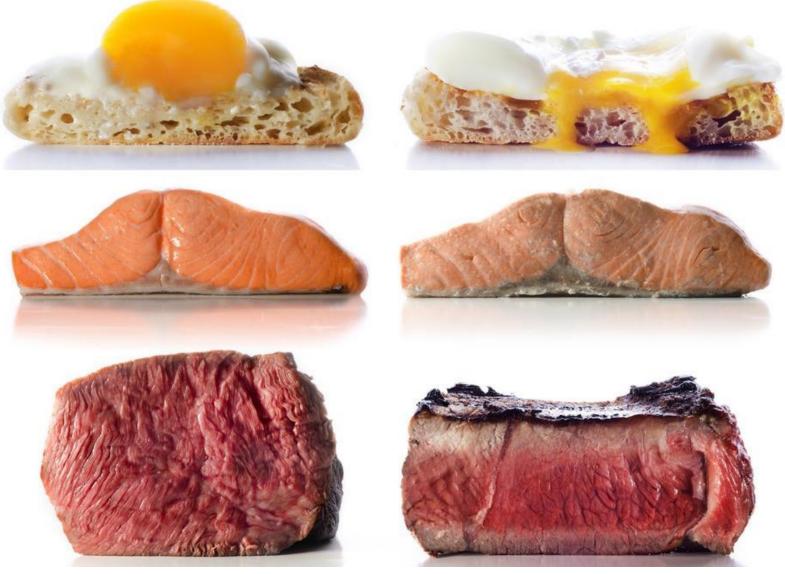

#### Which one do you want to eat?

SOUS-VIDE

Traditional

- Sous vide is a cooking technique works by submerging vacuum-sealed food into a precisely heated water bath.
- The name is French for "under vacuum" and refers to the airtight seal that the food is given before it gets placed in the water.