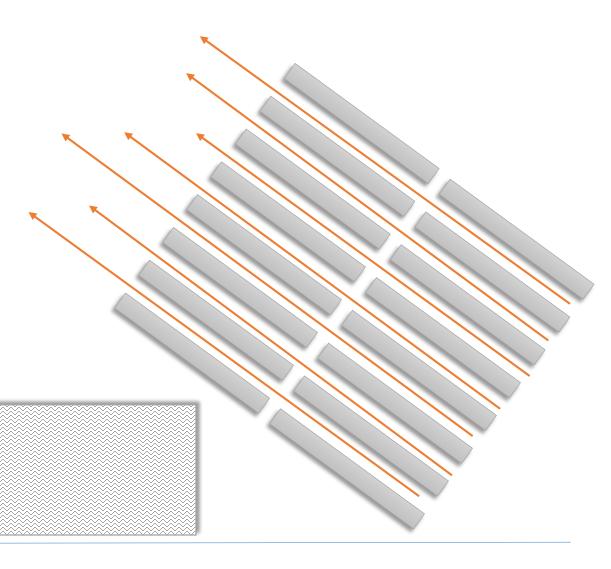

### Air Channel

#### \*Air-Channel

- The 'Air Channel' or 'Flow Channel' is fabricated by extrusion coating and embossing
- The liquid beverage is effectively withdrawn from the bag through the channels and therefore no liquid residue is left at the bottom of the bag