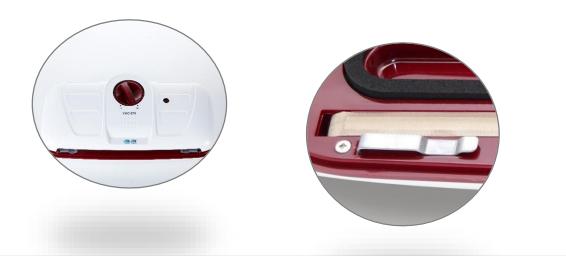

#### **VAC 870**

- The world's first dial type control.
- ✤ Low noise vacuum motor
- Waterproof vacuum pressure sensor.
- Applicable to vacuum container, vacuum zipper bag

Voltage : 220V, 60Hz Power : 130W Weight : 2.2Kg Dimension : 390 \* 180 \* 85 Warranty : 1year