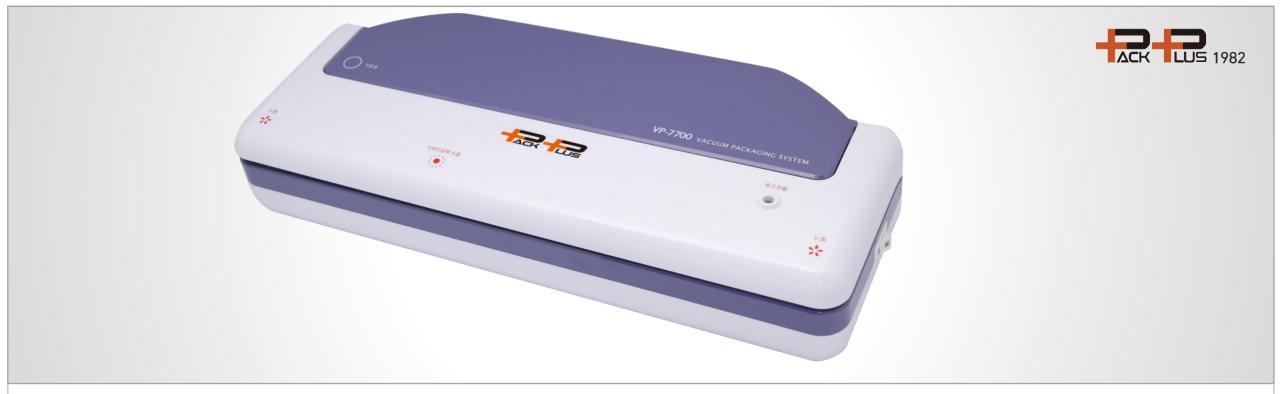

## VACUUM SEALER

- The world's first Dial type control.
- Low noise vacuum motor.
- Waterproof vacuum pressure sensor.
- Applicable to vacuum container, vacuum zipper bag.

Voltage : 220V, 60Hz Power : 130W Weight : 2.6Kg Dimension : 390 \* 170 \* 100 Warranty : 1year

#### VAC 570

- The world's first dial type control.
- ✤ Low noise vacuum motor
- Waterproof vacuum pressure sensor.
- Applicable to vacuum container, vacuum zipper bag

Voltage : 220V, 60Hz Power : 130W Weight : 2.2Kg Dimension : 390 \* 180 \* 85 Warranty : 1year

#### **VAC 870**

- The world's first dial type control.
- ✤ Low noise vacuum motor
- Waterproof vacuum pressure sensor.
- Applicable to vacuum container, vacuum zipper bag

Voltage : 220V, 60Hz Power : 130W Weight : 2.2Kg Dimension : 390 \* 180 \* 85 Warranty : 1year