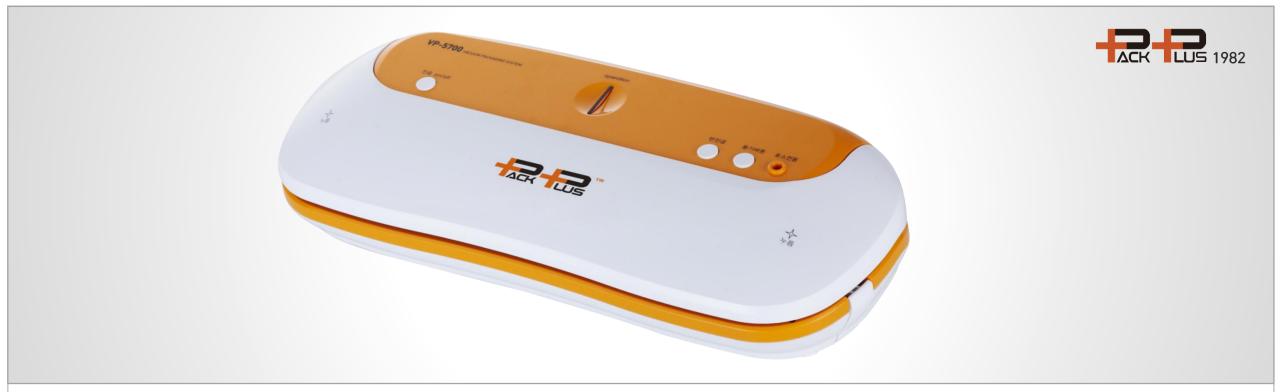

#### **HVP 1004**

- Handy vacuum pump
- ✤ portable
- Applicable to vacuum container, vacuum zipper bag

Voltage : 220V, 60Hz Battery : AA 4ea Weight : 2.6Kg Dimension : 390 \* 170 \* 100 Warranty : 1year