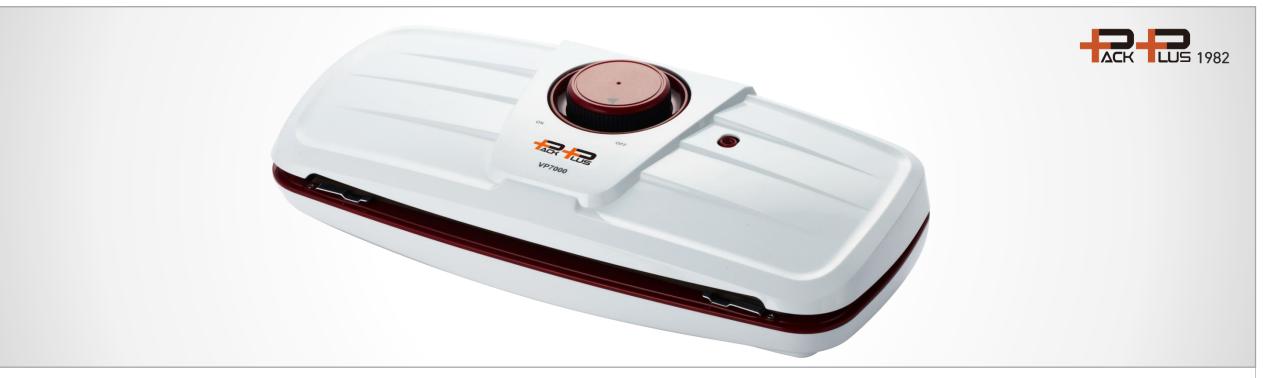

## VACUUM SEALER

- The world's first Dial type control.
- Low noise vacuum motor.
- Waterproof vacuum pressure sensor.
- Applicable to vacuum container, vacuum zipper bag.

Voltage : 220V, 60Hz Power : 130W Weight : 2.6Kg Dimension : 390 \* 170 \* 100 Warranty : 1year