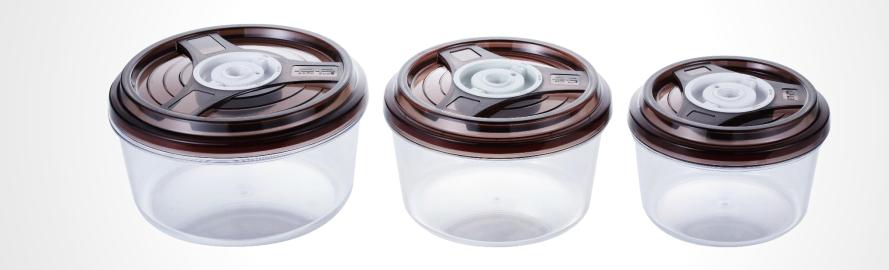

#### **Vacuum Container**

- Higher type
- ✤ Locking device
- Vacuum container can contain food fresh regardless of food condition

#### Size Large : 3000cc Medium : 2500cc Small : 1500cc Warranty : 1year