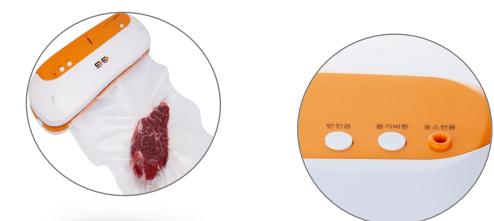

#### **HVP 1004**

- Handy vacuum pump
- ✤ portable
- Applicable to vacuum container, vacuum zipper bag

Voltage : 220V, 60Hz Battery : AA 4ea Weight : 2.6Kg Dimension : 390 \* 170 \* 100 Warranty : 1year