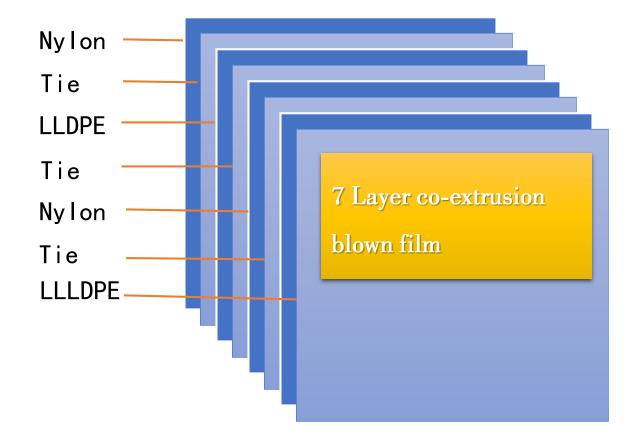

### • 7 Layer Film

#### ♦Nylon, EVOH Film

- The bag is produced by sealing or two textured films
- Since the 7layer film has two layers of Nylon(or a layer of EVOH) and LDPE
- Respectively, it shows outstanding barrier performance to oxygen and moisture, which can be used for vacuum flexible packaging