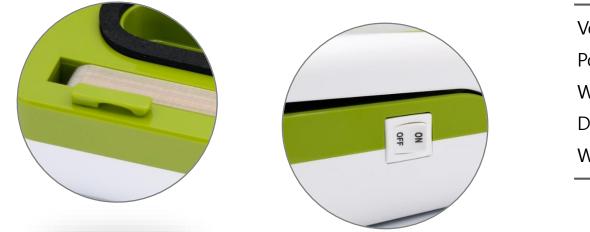

## VACUUM SEALER

- The world's first Dial type control.
- Low noise vacuum motor.
- Waterproof vacuum pressure sensor.
- Applicable to vacuum container, vacuum zipper bag.

Voltage : 220V, 60Hz Power : 130W Weight : 2.6Kg Dimension : 390 \* 170 \* 100 Warranty : 1year

#### VAC 570

- The world's first dial type control.
- ✤ Low noise vacuum motor
- Waterproof vacuum pressure sensor.
- Applicable to vacuum container, vacuum zipper bag

Voltage : 220V, 60Hz Power : 130W Weight : 2.2Kg Dimension : 390 \* 180 \* 85 Warranty : 1year

#### **VAC 870**

- The world's first dial type control.
- ✤ Low noise vacuum motor
- Waterproof vacuum pressure sensor.
- Applicable to vacuum container, vacuum zipper bag

Voltage : 220V, 60Hz Power : 130W Weight : 2.2Kg Dimension : 390 \* 180 \* 85 Warranty : 1year