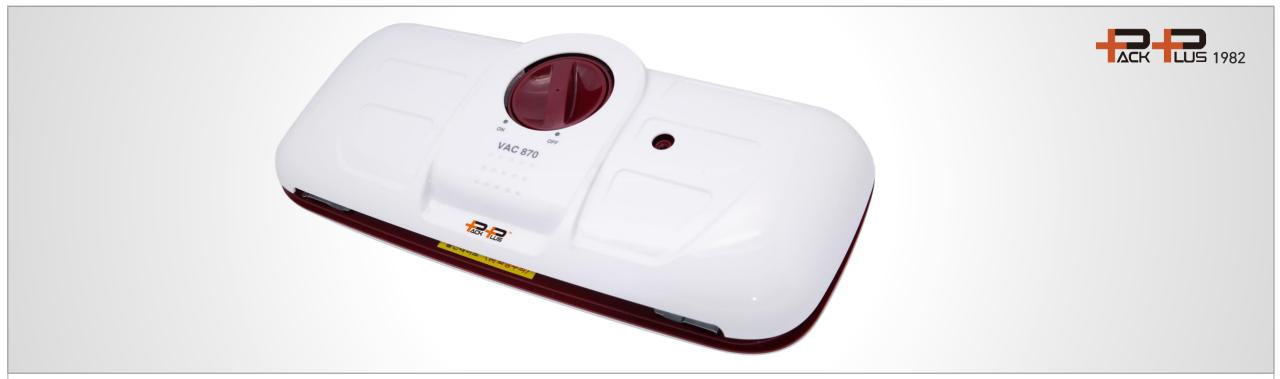

#### **VAC 870**

- The world's first dial type control.
- ✤ Low noise vacuum motor
- Waterproof vacuum pressure sensor.
- Applicable to vacuum container, vacuum zipper bag

Voltage : 220V, 60Hz Power : 130W Weight : 2.2Kg Dimension : 390 \* 180 \* 85 Warranty : 1year