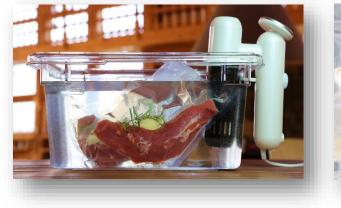

#### Which one do you want to eat?

SOUS-VIDE

Traditional

- Sous vide is a cooking technique works by submerging vacuum-sealed food into a precisely heated water bath.
- The name is French for "under vacuum" and refers to the airtight seal that the food is given before it gets placed in the water.

Step #1.

Seal the food.

food into a precisely heated water bath.