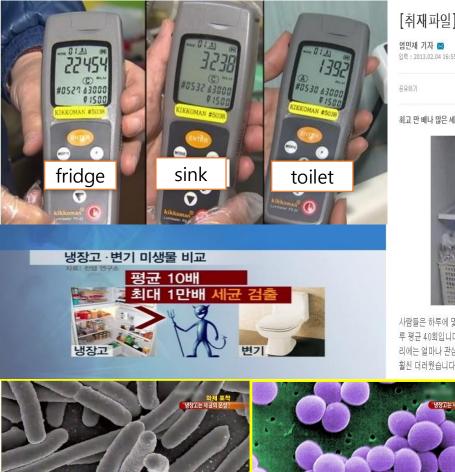

#### many germs live on refrigerator ... even 10times in the toilet "

The contamination level of refrigerator is 2 ~ 30 times higher than trash can or toilet in regard to dirty thing.

Bacteria, in the amount that is 9 times more than toilet, has been found in a refrigerator.

If food has become contaminated with food poisoning bacteria such as bacillus and staphylococcus, bacteria is spreading whole inside refrigerator.

| [취재파일] 냉장고 세균<br>업면제 기자 ☎<br>일력: 2013.02.04 16:55 | '득실'····변기의 10배<br>◎ 2,423 ♥0 |
|---------------------------------------------------|-------------------------------|
| 급복 : 2013.02.04 16:55<br>공유하기                     | (f) (*) (*) (*)               |
| 최고만배나많은세균겸출                                       |                               |
|                                                   |                               |
| The P                                             |                               |

'얼마나 관심을 갖고 계신가요. 취재를 위해 찾아가본 가정집의 훨씬 더러웠습니다