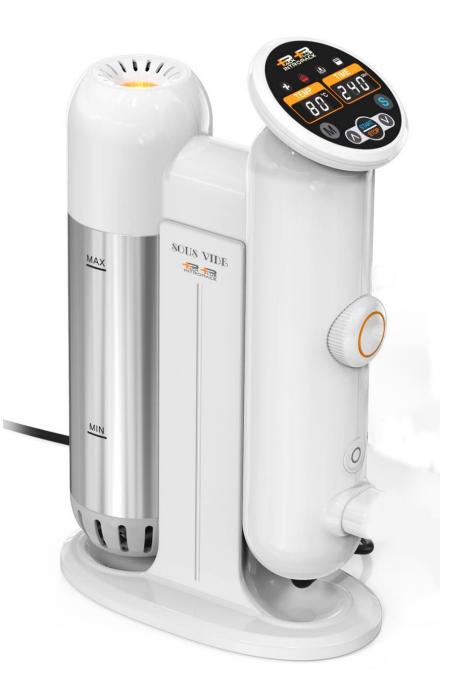

# Do you know SOUS-VIDE?

#### Which one do you want to eat?

SOUS-VIDE

Traditional

- Sous vide is a cooking technique works by submerging vacuum-sealed food into a precisely heated water bath.
- The name is French for "under vacuum" and refers to the airtight seal that the food is given before it gets placed in the water.