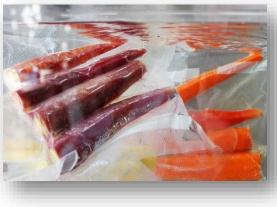

#### Which one do you want to eat?

SOUS-VIDE

Traditional

- Sous vide is a cooking technique works by submerging vacuum-sealed food into a precisely heated water bath.
- The name is French for "under vacuum" and refers to the airtight seal that the food is given before it gets placed in the water.

Step #1.

Seal the food.

food into a precisely heated water bath.