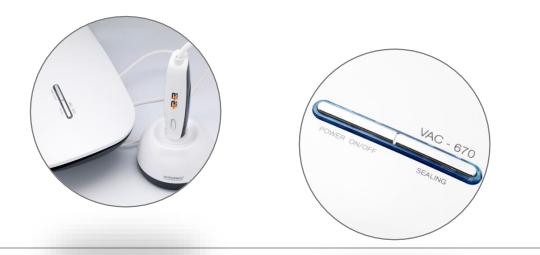

#### **VAC 670**

- Applicable to automatic working mode.
- Control can be adjusted vacuum level.
- Waterproof vacuum pressure sensor.
- Applicable to vacuum container, vacuum zipper bag

Voltage : 220V, 60Hz Power : 130W Weight : 2.7Kg Dimension : 425 \* 170 \* 85 Warranty : 1year