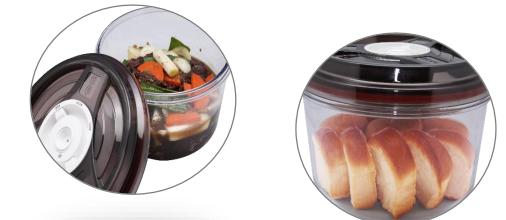

#### **Vacuum Container**

- Higher type
- ✤ Locking device
- Vacuum container can contain food fresh regardless of food condition

#### Size Large : 3000cc Medium : 2500cc Small : 1500cc Warranty : 1year