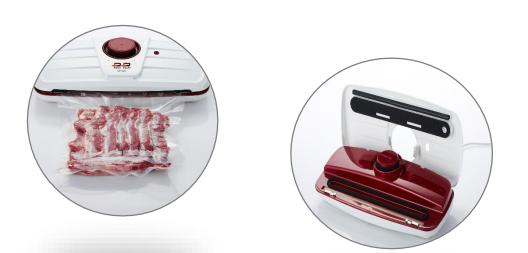

## VACUUM SEALER

- The world's first Dial type control.
- Low noise vacuum motor.
- Waterproof vacuum pressure sensor.
- Applicable to vacuum container, vacuum zipper bag.

Voltage : 220V, 60Hz Power : 130W Weight : 2.6Kg Dimension : 390 \* 170 \* 100 Warranty : 1year