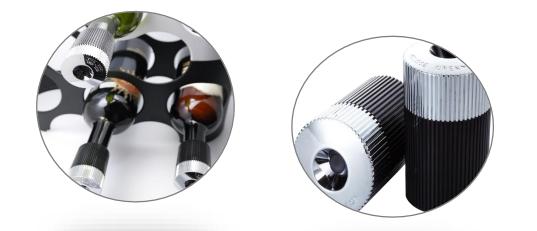

#### wine saver

- Wine and air never leak.
- automatic vacuum pressure sensor completely control the vacuum.
- You can store remaining wine by laying the bottle on side.

Voltage : 220V, 60Hz Battery : AA 4ea Weight : 1Kg Dimension : 330 \* 195 \* 85 Warranty : 1year

#### **HVP 1004**

- Handy vacuum pump
- ✤ portable
- Applicable to vacuum container, vacuum zipper bag

Voltage : 220V, 60Hz Battery : AA 4ea Weight : 2.6Kg Dimension : 390 \* 170 \* 100 Warranty : 1year