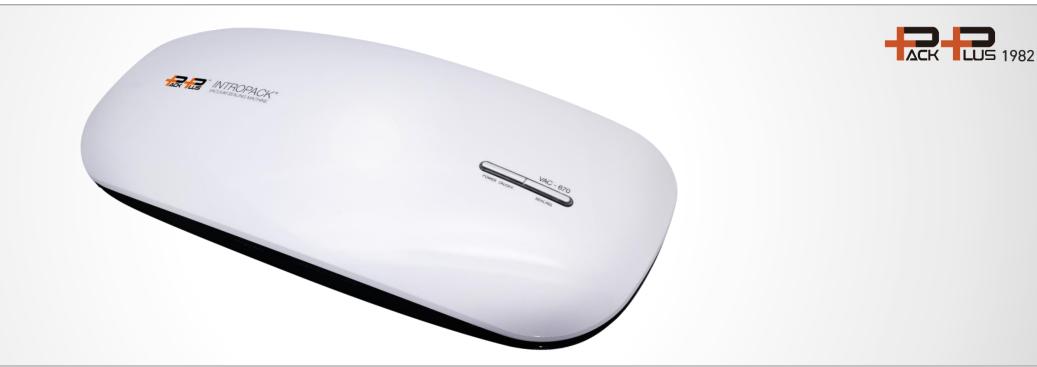

#### **VAC 670**

- Applicable to automatic working mode.
- Control can be adjusted vacuum level.
- Waterproof vacuum pressure sensor.
- Applicable to vacuum container, vacuum zipper bag

Voltage : 220V, 60Hz Power : 130W Weight : 2.7Kg Dimension : 425 \* 170 \* 85 Warranty : 1year