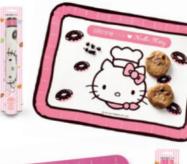

SZ14 - KS - 11990 - AA

These non-stick baking mats replace traditional parchment paper and greasy sprays when used in oven for baking. Heat dissipates rapidly through the surface to prevent burning of cookies and pastries.

### **JUNIOR BAKING MAT**

S712 - BM - 11707 - AA 9" x 11"

**REGULAR** 

This MINI SPOONULA N SPATULA **SET** is ideal for mixing, lifting, spreading or stirring food, it can be used in all pots

SZ13 - KS - 11760 - AA MINI SPOONULA