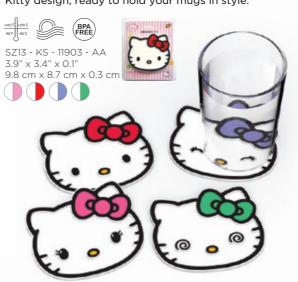

**SET** keeps your table clean and totally cute at the same time. Pick your own color-coded coaster featuring a uniquely adorable Hello Kitty design, ready to hold your mugs in style.