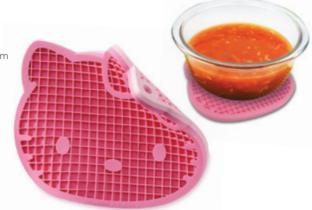

 $7.7" \times 1"$ 19.5 cm x 2.5 cm

MINI SPATULA

7.6" × 1.3" 19.3 cm x 3.4 cm

A practical **POT HOLDER** with a unique gridded surface, designed to effectively dissipate heat and protect your countertop. It can also be used to open bottles and canisters or serve as a grip for hot lids and handles as you cook.

SZ10 - KA - 11306 - AB 6.3" x 5.5" x 0.3"

15.9 cm x 13.9 cm x 0.8 cm