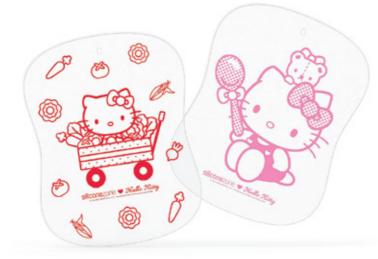

#### **HELLO KITTY ICE WAND will**

magically transform water to your favorite Hello Kitty symbol to stir and cool your drinks.

14.5 cm x 25.5 cm x 2.3 cm

The **HELLO KITTY CUTTING BOARD** is not only the perfect item for kids but is also a great tool for culinary enthusiasts and Hello Kitty fans of any age.

SZ14 - KA - 12011 12.2" x 1.6" 30.9 cm x 40.4 cm

Our Hello Kitty containers allow you to take frozen foods from the freezer directly to the microwave. This cute **HELLO KITTY CONTAINER** can be used for both heating and storage. Now you can prepare and enjoy your meal with your favorite charater!