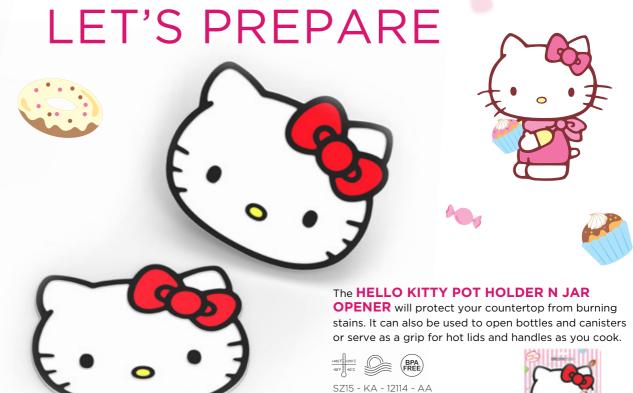

 $7.7" \times 1"$ 19.5 cm x 2.5 cm

MINI SPATULA

7.6" × 1.3" 19.3 cm x 3.4 cm

A practical **POT HOLDER** with a unique gridded surface, designed to effectively dissipate heat and protect your countertop. It can also be used to open bottles and canisters or serve as a grip for hot lids and handles as you cook.

SZ10 - KA - 11306 - AB 6.3" x 5.5" x 0.3"

15.9 cm x 13.9 cm x 0.8 cm