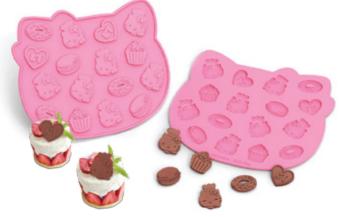

6.9" x 10" x 0.7" 17.5 cm x 25.5 cm x 1.7 cm

chocolates in 4 different Hello Kitty shapes with HELLO KITTY CHOCOLATE MOLD.

The HELLO KITTY N FRIENDS CHOCOLATE MOLD is perfect to make bite-sized chocolates, but why not try something different and use the mold to make shapes in jelly, butter and even little soaps.

6.9" x 6.9" x 0.7"

Chocolate has never been so cute. With the **HELLO KITTY** CHOCOCHIPS MOLD, enjoy making thin chocolate slices in a variety of cute Hello Kitty designs, perfect for adorning cupcakes, desserts, or just for taking a bite!