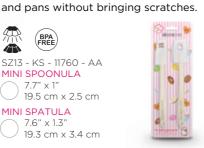

### **JUNIOR BAKING MAT**

S712 - BM - 11707 - AA 9" x 11"

**REGULAR** 

This MINI SPOONULA N SPATULA **SET** is ideal for mixing, lifting, spreading or stirring food, it can be used in all pots

SZ13 - KS - 11760 - AA MINI SPOONULA

 $7.7" \times 1"$ 19.5 cm x 2.5 cm

MINI SPATULA

7.6" × 1.3" 19.3 cm x 3.4 cm

A practical **POT HOLDER** with a unique gridded surface, designed to effectively dissipate heat and protect your countertop. It can also be used to open bottles and canisters or serve as a grip for hot lids and handles as you cook.