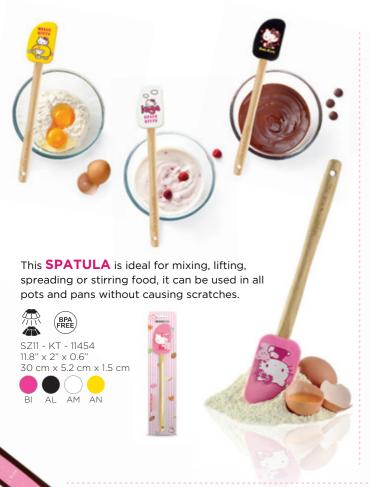

### **JUNIOR BAKING MAT**

S712 - BM - 11707 - AA 9" x 11"

**REGULAR** 

This MINI SPOONULA N SPATULA **SET** is ideal for mixing, lifting, spreading or stirring food, it can be used in all pots

SZ13 - KS - 11760 - AA MINI SPOONULA

 $7.7" \times 1"$ 19.5 cm x 2.5 cm

MINI SPATULA

7.6" × 1.3" 19.3 cm x 3.4 cm

A practical **POT HOLDER** with a unique gridded surface, designed to effectively dissipate heat and protect your countertop. It can also be used to open bottles and canisters or serve as a grip for hot lids and handles as you cook.