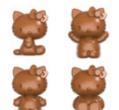

### CHOCOLATE HAS NEVER BEEN SO CUTE

The HELLO KITTY 24PCS FULL BODY CHOCOLATE MOLD is made of flexible silicone, which allows the chocolate to pop out easily. All you have to do is fill up the Hello Kitty chocolate mold with hot chocolate, let it cool down and put in the fridge for 5 to 6 hours. Whenever you are ready for a snack, you'll have 24 pieces of Hello Kitty chocolate!