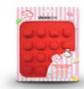

### CHOCOLATE HAS NEVER BEEN SO CUTE

The HELLO KITTY 24PCS FULL BODY CHOCOLATE MOLD is made of flexible silicone, which allows the chocolate to pop out easily. All you have to do is fill up the Hello Kitty chocolate mold with hot chocolate, let it cool down and put in the fridge for 5 to 6 hours. Whenever you are ready for a snack, you'll have 24 pieces of Hello Kitty chocolate!