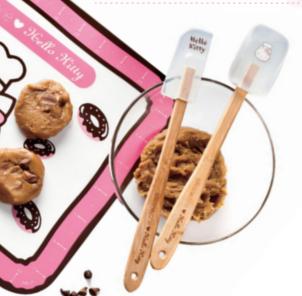

SZ14 - KS - 11990 - AA

These non-stick baking mats replace traditional parchment paper and greasy sprays when used in oven for baking. Heat dissipates rapidly through the surface to prevent burning of cookies and pastries.

### **JUNIOR BAKING MAT**

S712 - BM - 11707 - AA 9" x 11"

**REGULAR** 

This MINI SPOONULA N SPATULA **SET** is ideal for mixing, lifting, spreading or stirring food, it can be used in all pots

SZ13 - KS - 11760 - AA MINI SPOONULA