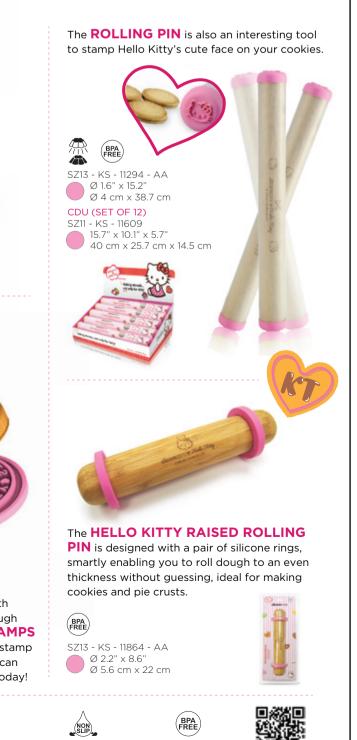

The **ROLLING PIN** is also an interesting tool to stamp Hello Kitty's cute face on your cookies.

#### The HELLO KITTY RAISED ROLLING

PIN is designed with a pair of silicone rings, smartly enabling you to roll dough to an even thickness without guessing, ideal for making cookies and pie crusts.

SZ13 - KS - 11864 - AA Ø 2.2" x 8.6" Ø 5.6 cm x 22 cm