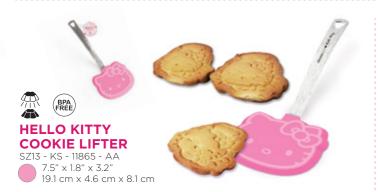

#### **COOKIE LIFTER** 7.5" × 1.8" × 3.2"

19.1 cm x 4.6 cm x 8.1 cm

Treat your friends to a Hello Kitty tea break at home with cookies bearing her cute design. Stamp your cookie dough with 2 double sided HELLO KITTY SILICONE STAMPS to bring you 4 uniquely designed cookies! The wooden stamp handle is specially crafted for your convenience so you can stamp away easily. Make your own Hello Kitty cookies today!