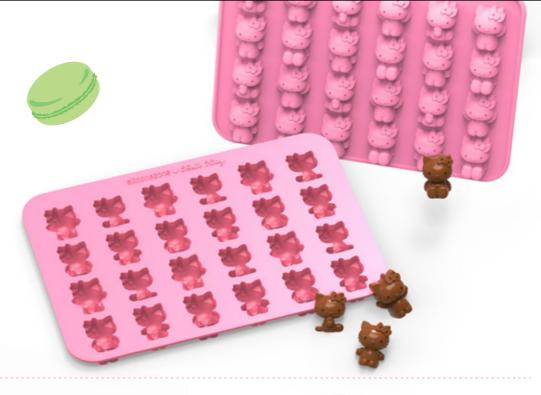

### CHOCOLATE HAS NEVER BEEN SO CUTE

The HELLO KITTY 24PCS FULL BODY CHOCOLATE MOLD is made of flexible silicone, which allows the chocolate to pop out easily. All you have to do is fill up the Hello Kitty chocolate mold with hot chocolate, let it cool down and put in the fridge for 5 to 6 hours. Whenever you are ready for a snack, you'll have 24 pieces of Hello Kitty chocolate!