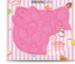

### CHOCOLATE HAS NEVER BEEN SO CUTE

The HELLO KITTY 24PCS FULL BODY CHOCOLATE MOLD is made of flexible silicone, which allows the chocolate to pop out easily. All you have to do is fill up the Hello Kitty chocolate mold with hot chocolate, let it cool down and put in the fridge for 5 to 6 hours. Whenever you are ready for a snack, you'll have 24 pieces of Hello Kitty chocolate!