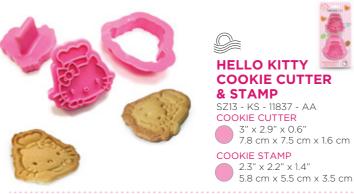

## AND SERVE

Treat your friends to a Hello Kitty tea break at home with cookies bearing her cute design. Included in this COOKIE SET are a cookie cutter. 2 cookie stamps, a raised rolling pin. a cookie lifter and a glass cookie jar.

SZ13 - KS - 11866 - AA **COOKIE JAR** 

Ø 4.9" x 9.9" Ø 12.5 cm x 25.2 cm

### **COOKIE STAMP**

2.3" x 2.2" x 1.4" 5.8 cm x 5.5 cm x 3.5 cm