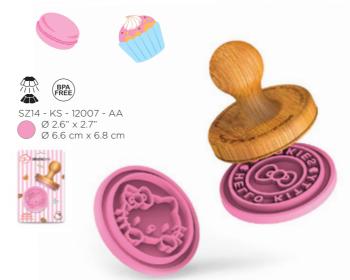

#### **COOKIE LIFTER** 7.5" × 1.8" × 3.2"

19.1 cm x 4.6 cm x 8.1 cm

Treat your friends to a Hello Kitty tea break at home with cookies bearing her cute design. Stamp your cookie dough with 2 double sided HELLO KITTY SILICONE STAMPS to bring you 4 uniquely designed cookies! The wooden stamp handle is specially crafted for your convenience so you can stamp away easily. Make your own Hello Kitty cookies today!