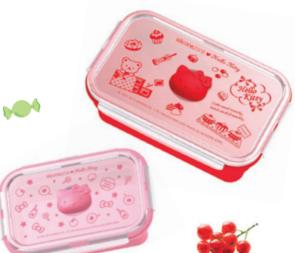

SZ14 - KA - 12011 12.2" x 1.6" 30.9 cm x 40.4 cm

Our Hello Kitty containers allow you to take frozen foods from the freezer directly to the microwave. This cute **HELLO KITTY CONTAINER** can be used for both heating and storage. Now you can prepare and enjoy your meal with your favorite charater!

SAMLL - 800ML SZ14 - KS - 11928 - AA 4.2" x 6.8" x 2.5"

10.7 cm x 17.2 cm x 6.4 cm

5.3" x 8.5" x 3.2"

SZ14 - KS - 11929 - AA