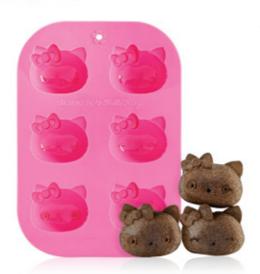

### CHOCOLATE HAS NEVER BEEN SO CUTE

The HELLO KITTY 24PCS FULL BODY CHOCOLATE MOLD is made of flexible silicone, which allows the chocolate to pop out easily. All you have to do is fill up the Hello Kitty chocolate mold with hot chocolate, let it cool down and put in the fridge for 5 to 6 hours. Whenever you are ready for a snack, you'll have 24 pieces of Hello Kitty chocolate!