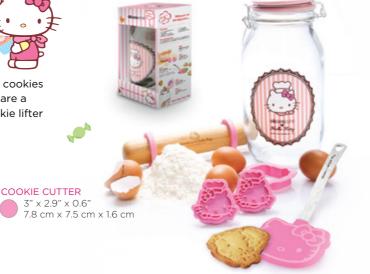

## AND SERVE

Treat your friends to a Hello Kitty tea break at home with cookies bearing her cute design. Included in this COOKIE SET are a cookie cutter. 2 cookie stamps, a raised rolling pin. a cookie lifter and a glass cookie jar.

SZ13 - KS - 11866 - AA **COOKIE JAR** 

Ø 4.9" x 9.9" Ø 12.5 cm x 25.2 cm

### **COOKIE STAMP**

2.3" x 2.2" x 1.4" 5.8 cm x 5.5 cm x 3.5 cm

### RAISED ROLLING PIN

Ø 2.2" x 8.6" Ø 5.6 cm x 22 cm

#### **COOKIE LIFTER** 7.5" × 1.8" × 3.2"

19.1 cm x 4.6 cm x 8.1 cm

Treat your friends to a Hello Kitty tea break at home with cookies bearing her cute design. Stamp your cookie dough with 2 double sided HELLO KITTY SILICONE STAMPS to bring you 4 uniquely designed cookies! The wooden stamp handle is specially crafted for your convenience so you can stamp away easily. Make your own Hello Kitty cookies today!

#### The HELLO KITTY RAISED ROLLING

PIN is designed with a pair of silicone rings, smartly enabling you to roll dough to an even thickness without guessing, ideal for making cookies and pie crusts.

SZ13 - KS - 11864 - AA Ø 2.2" x 8.6" Ø 5.6 cm x 22 cm