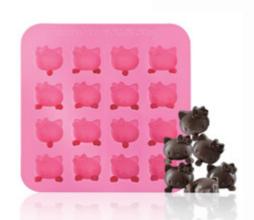

### CHOCOLATE HAS NEVER BEEN SO CUTE

The HELLO KITTY 24PCS FULL BODY CHOCOLATE MOLD is made of flexible silicone, which allows the chocolate to pop out easily. All you have to do is fill up the Hello Kitty chocolate mold with hot chocolate, let it cool down and put in the fridge for 5 to 6 hours. Whenever you are ready for a snack, you'll have 24 pieces of Hello Kitty chocolate!