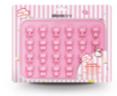

### CHOCOLATE HAS NEVER BEEN SO CUTE

The HELLO KITTY 24PCS FULL BODY CHOCOLATE MOLD is made of flexible silicone, which allows the chocolate to pop out easily. All you have to do is fill up the Hello Kitty chocolate mold with hot chocolate, let it cool down and put in the fridge for 5 to 6 hours. Whenever you are ready for a snack, you'll have 24 pieces of Hello Kitty chocolate!