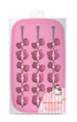

### CHOCOLATE HAS NEVER BEEN SO CUTE

The HELLO KITTY 24PCS FULL BODY CHOCOLATE MOLD is made of flexible silicone, which allows the chocolate to pop out easily. All you have to do is fill up the Hello Kitty chocolate mold with hot chocolate, let it cool down and put in the fridge for 5 to 6 hours. Whenever you are ready for a snack, you'll have 24 pieces of Hello Kitty chocolate!