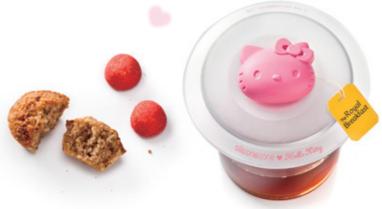

# HAVE A CUP OF TEA!

This Hello Kitty silicone CUP LID allows you to fix a tea bag in the middle elegantly while covering the mug, trapping the heat and steam to keep water hot while brewing.

SZ12 - KS - 11710 - AA Ø 4.1" x 0.9" Ø 10.5 cm x 2.4 cm