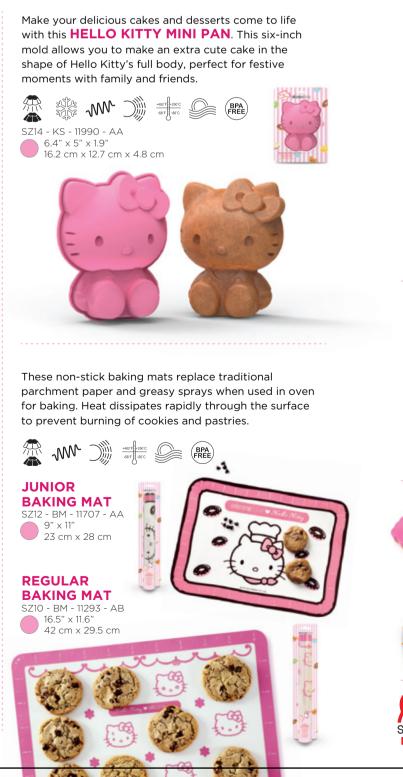

15.7" x 10.1" x 5.7" 40 cm x 25.7 cm x 14.5 cm

Make your delicious cakes and desserts come to life with this **HELLO KITTY MINI PAN**. This six-inch. mold allows you to make an extra cute cake in the shape of Hello Kitty's full body, perfect for festive moments with family and friends.

SZ14 - KS - 11990 - AA

These non-stick baking mats replace traditional parchment paper and greasy sprays when used in oven for baking. Heat dissipates rapidly through the surface to prevent burning of cookies and pastries.

### **JUNIOR BAKING MAT**

S712 - BM - 11707 - AA 9" x 11"

**REGULAR** 

This MINI SPOONULA N SPATULA **SET** is ideal for mixing, lifting, spreading or stirring food, it can be used in all pots

SZ13 - KS - 11760 - AA MINI SPOONULA