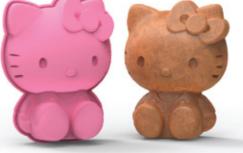

15.7" x 10.1" x 5.7" 40 cm x 25.7 cm x 14.5 cm

Make your delicious cakes and desserts come to life with this **HELLO KITTY MINI PAN**. This six-inch. mold allows you to make an extra cute cake in the shape of Hello Kitty's full body, perfect for festive moments with family and friends.