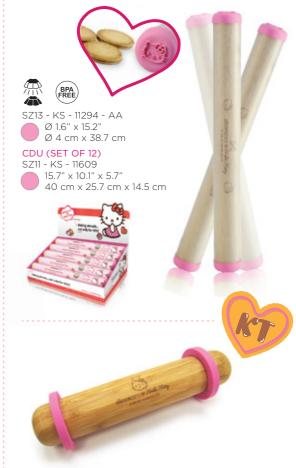

The **ROLLING PIN** is also an interesting tool to stamp Hello Kitty's cute face on your cookies.

#### The HELLO KITTY RAISED ROLLING

PIN is designed with a pair of silicone rings, smartly enabling you to roll dough to an even thickness without guessing, ideal for making cookies and pie crusts.

SZ13 - KS - 11864 - AA Ø 2.2" x 8.6" Ø 5.6 cm x 22 cm