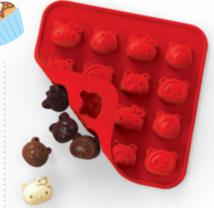

6.9" x 10" x 0.7" 17.5 cm x 25.5 cm x 1.7 cm

chocolates in 4 different Hello Kitty shapes with HELLO KITTY CHOCOLATE MOLD.

The HELLO KITTY N FRIENDS CHOCOLATE MOLD is perfect to make bite-sized chocolates, but why not try something different and use the mold to make shapes in jelly, butter and even little soaps.