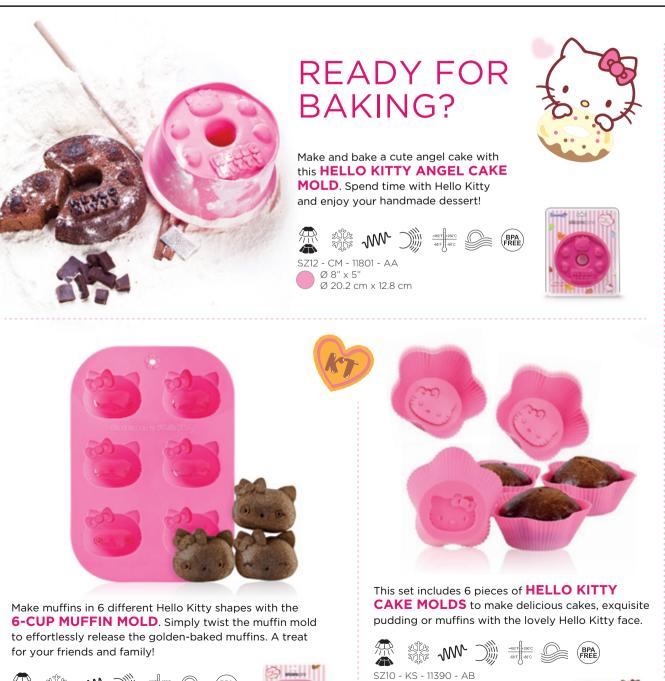

### **READY FOR BAKING?**

Make and bake a cute angel cake with this **HELLO KITTY ANGEL CAKE** MOLD. Spend time with Hello Kitty and enjoy your handmade dessert!

Ø 8" x 5"

SZ12 - CM - 11801 - AA Ø 20.2 cm x 12.8 cm

Make muffins in 6 different Hello Kitty shapes with the 6-CUP MUFFIN MOLD. Simply twist the muffin mold to effortlessly release the golden-baked muffins. A treat for your friends and family!

SZ10 - CM - 11305 - AB

9.4" x 6.5" x 1.1"

24 cm x 16.5 cm x 2.8 cm

This set includes 6 pieces of **HELLO KITTY CAKE MOLDS** to make delicious cakes, exquisite pudding or muffins with the lovely Hello Kitty face.

Ø 8 cm x 3 cm

CDU (SET OF 12) SZ11 - KS - 11612