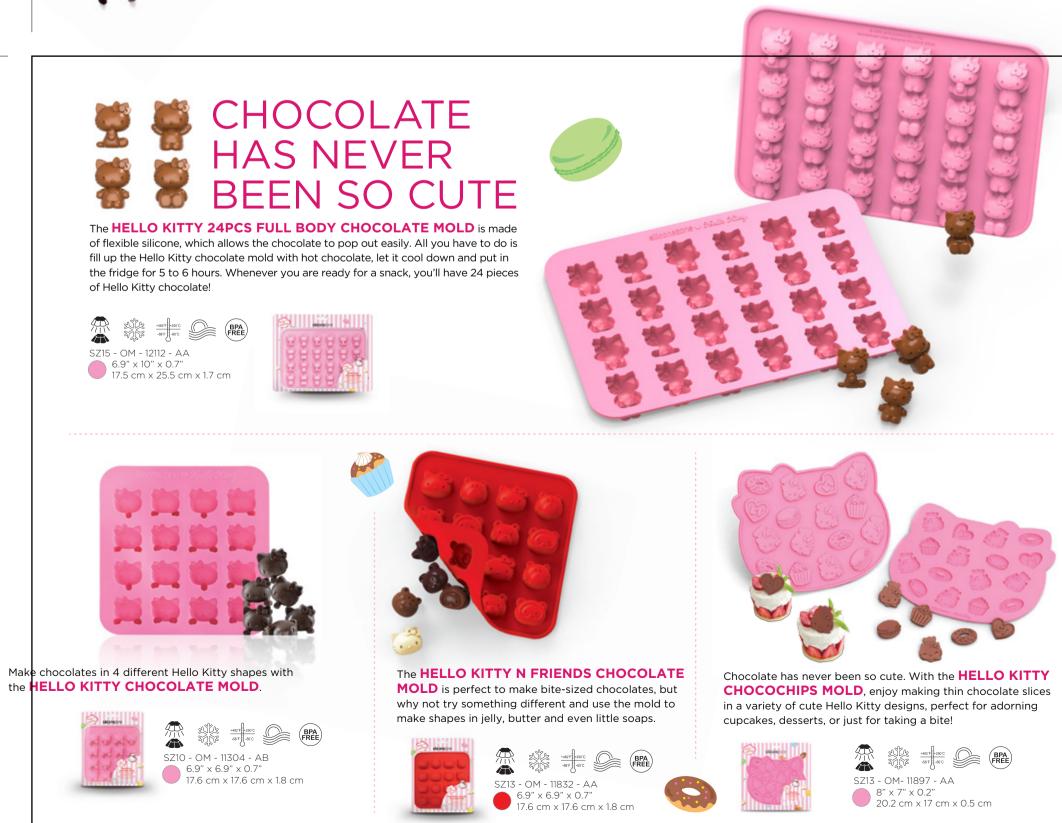

### CHOCOLATE HAS NEVER BEEN SO CUTE

The HELLO KITTY 24PCS FULL BODY CHOCOLATE MOLD is made of flexible silicone, which allows the chocolate to pop out easily. All you have to do is fill up the Hello Kitty chocolate mold with hot chocolate, let it cool down and put in the fridge for 5 to 6 hours. Whenever you are ready for a snack, you'll have 24 pieces of Hello Kitty chocolate!

6.9" x 10" x 0.7" 17.5 cm x 25.5 cm x 1.7 cm

chocolates in 4 different Hello Kitty shapes with HELLO KITTY CHOCOLATE MOLD.

The HELLO KITTY N FRIENDS CHOCOLATE MOLD is perfect to make bite-sized chocolates, but why not try something different and use the mold to make shapes in jelly, butter and even little soaps.

6.9" x 6.9" x 0.7"

Chocolate has never been so cute. With the **HELLO KITTY** CHOCOCHIPS MOLD, enjoy making thin chocolate slices in a variety of cute Hello Kitty designs, perfect for adorning cupcakes, desserts, or just for taking a bite!