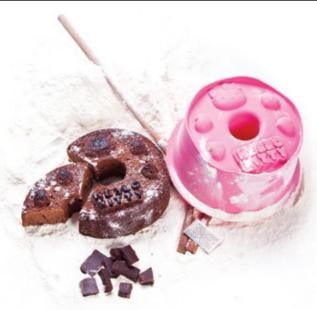

### **READY FOR BAKING?**

Make and bake a cute angel cake with this **HELLO KITTY ANGEL CAKE** MOLD. Spend time with Hello Kitty and enjoy your handmade dessert!

Ø 8" x 5"

SZ12 - CM - 11801 - AA Ø 20.2 cm x 12.8 cm