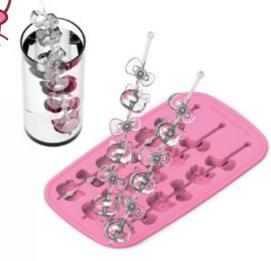

#### **HELLO KITTY ICE WAND will**

magically transform water to your favorite Hello Kitty symbol to stir and cool your drinks.

14.5 cm x 25.5 cm x 2.3 cm

The **HELLO KITTY CUTTING BOARD** is not only the perfect item for kids but is also a great tool for culinary enthusiasts and Hello Kitty fans of any age.