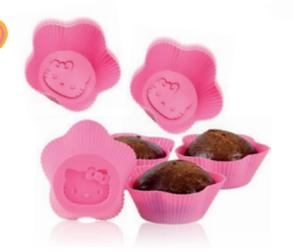

### The HELLO KITTY CUPCAKE DECORATION KIT.

containing xx muffin cups, a bottle to apply the filling and the chocowafer mold for the finishing touch, is the best of help for the confection of original and irresistible cupcakes.

SZ15 - KS - 12138 - AA CHOCOCHIPS

8" × 7" × 0.2" 202 cm x 17 cm x 5 cm

MUFFIN CUP

Ø 3.1" x 1.2" Ø 80 cm x 30 cm

**DECORATING BOTTLE** 

Ø 2" x 6.5" Ø 5 cm x 16.5 cm