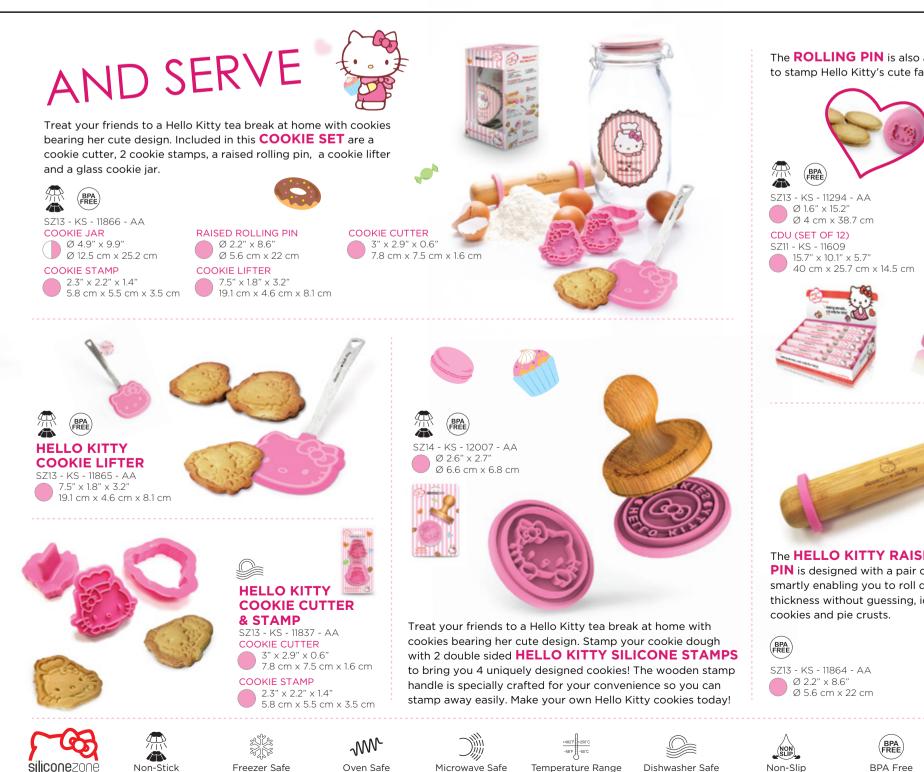

## AND SERVE

Treat your friends to a Hello Kitty tea break at home with cookies bearing her cute design. Included in this COOKIE SET are a cookie cutter. 2 cookie stamps, a raised rolling pin. a cookie lifter and a glass cookie jar.

SZ13 - KS - 11866 - AA **COOKIE JAR** 

Ø 4.9" x 9.9" Ø 12.5 cm x 25.2 cm

### **COOKIE STAMP**

2.3" x 2.2" x 1.4" 5.8 cm x 5.5 cm x 3.5 cm

### RAISED ROLLING PIN

Ø 2.2" x 8.6" Ø 5.6 cm x 22 cm

#### **COOKIE LIFTER** 7.5" × 1.8" × 3.2"

19.1 cm x 4.6 cm x 8.1 cm

Treat your friends to a Hello Kitty tea break at home with cookies bearing her cute design. Stamp your cookie dough with 2 double sided HELLO KITTY SILICONE STAMPS to bring you 4 uniquely designed cookies! The wooden stamp handle is specially crafted for your convenience so you can stamp away easily. Make your own Hello Kitty cookies today!

#### The HELLO KITTY RAISED ROLLING

PIN is designed with a pair of silicone rings, smartly enabling you to roll dough to an even thickness without guessing, ideal for making cookies and pie crusts.

SZ13 - KS - 11864 - AA Ø 2.2" x 8.6" Ø 5.6 cm x 22 cm