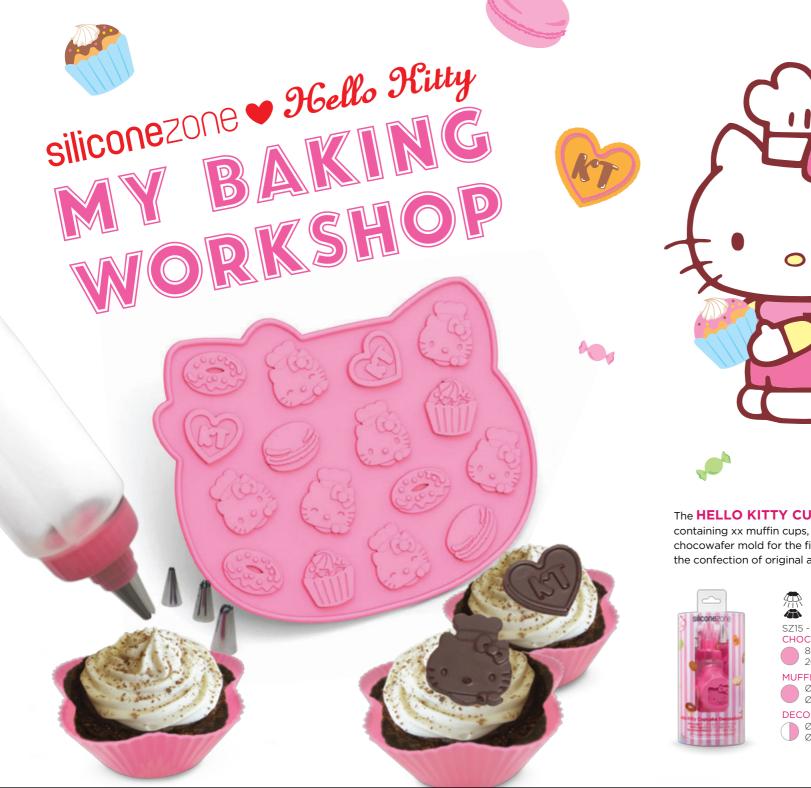

### The HELLO KITTY CUPCAKE DECORATION KIT.

containing xx muffin cups, a bottle to apply the filling and the chocowafer mold for the finishing touch, is the best of help for the confection of original and irresistible cupcakes.

SZ15 - KS - 12138 - AA CHOCOCHIPS

8" × 7" × 0.2" 202 cm x 17 cm x 5 cm

MUFFIN CUP

Ø 3.1" x 1.2" Ø 80 cm x 30 cm

**DECORATING BOTTLE** 

Ø 2" x 6.5" Ø 5 cm x 16.5 cm