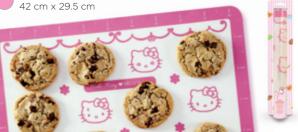

SZ14 - KS - 11990 - AA

These non-stick baking mats replace traditional parchment paper and greasy sprays when used in oven for baking. Heat dissipates rapidly through the surface to prevent burning of cookies and pastries.

### **JUNIOR BAKING MAT**

S712 - BM - 11707 - AA 9" x 11"

**REGULAR** 

This MINI SPOONULA N SPATULA **SET** is ideal for mixing, lifting, spreading or stirring food, it can be used in all pots

SZ13 - KS - 11760 - AA MINI SPOONULA