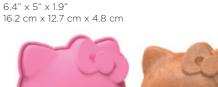

15.7" x 10.1" x 5.7" 40 cm x 25.7 cm x 14.5 cm

Make your delicious cakes and desserts come to life with this **HELLO KITTY MINI PAN**. This six-inch. mold allows you to make an extra cute cake in the shape of Hello Kitty's full body, perfect for festive moments with family and friends.