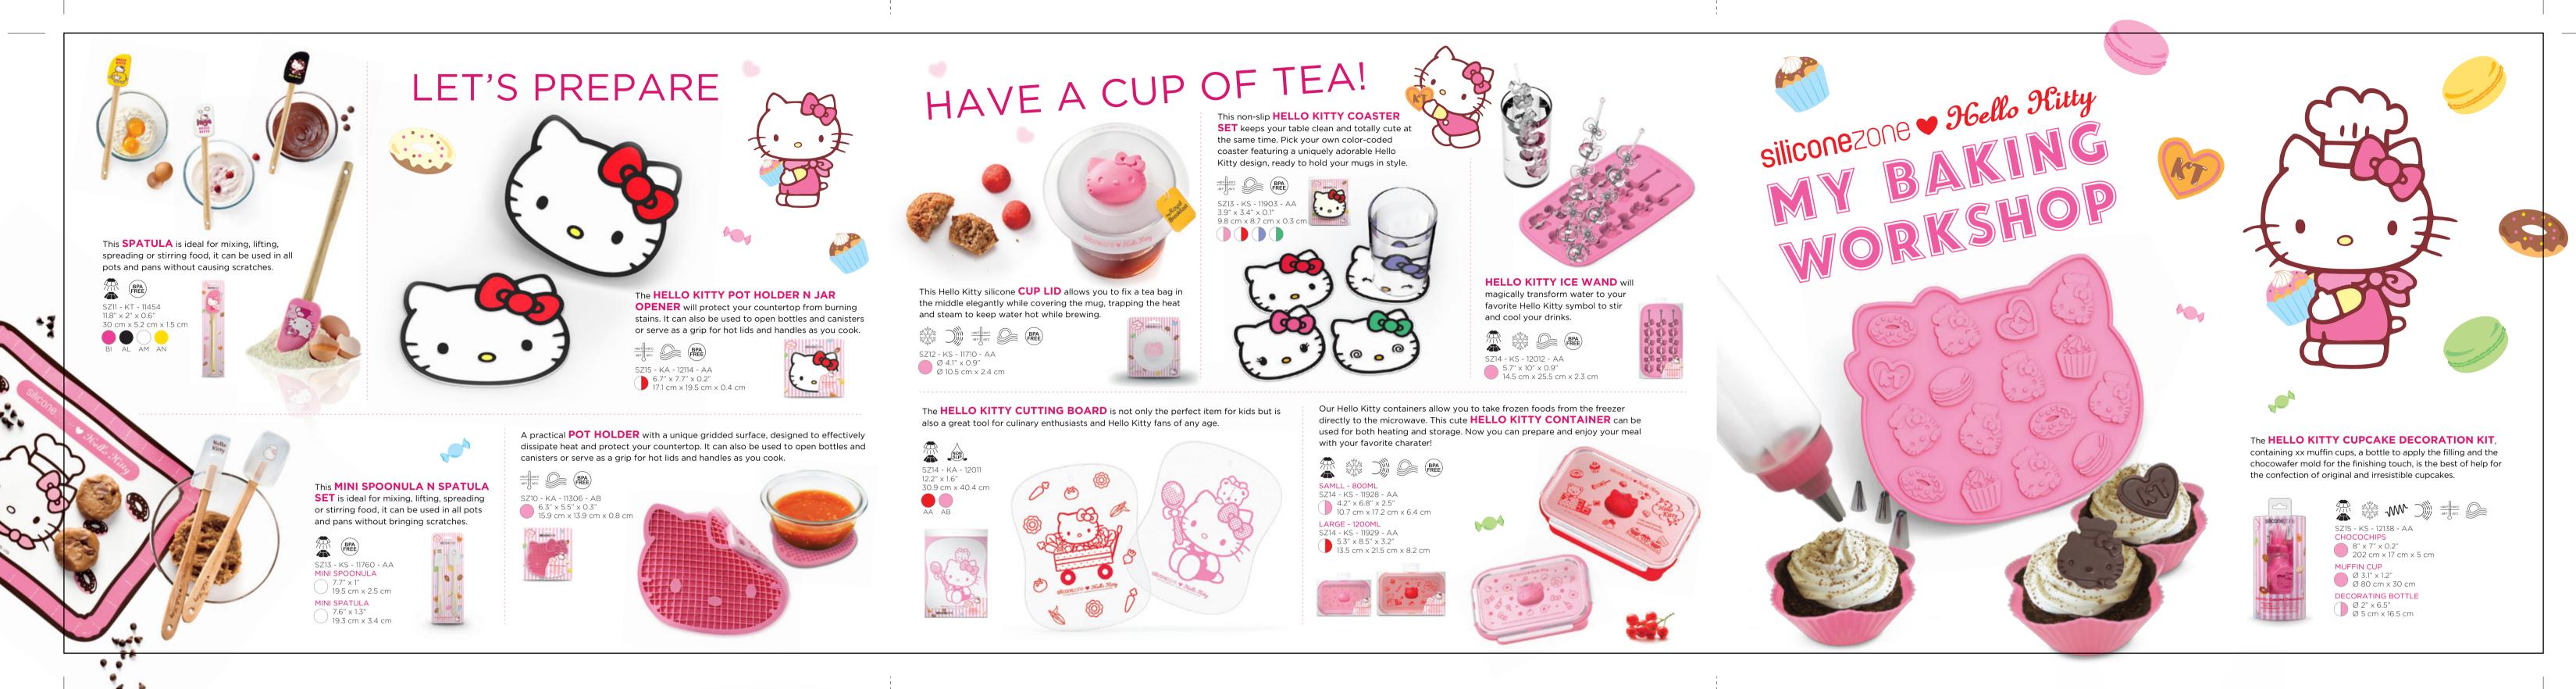

### The HELLO KITTY CUPCAKE DECORATION KIT.

containing xx muffin cups, a bottle to apply the filling and the chocowafer mold for the finishing touch, is the best of help for the confection of original and irresistible cupcakes.

SZ15 - KS - 12138 - AA CHOCOCHIPS

8" × 7" × 0.2" 202 cm x 17 cm x 5 cm

MUFFIN CUP

Ø 3.1" x 1.2" Ø 80 cm x 30 cm

**DECORATING BOTTLE** 

Ø 2" x 6.5" Ø 5 cm x 16.5 cm

### **JUNIOR BAKING MAT**

S712 - BM - 11707 - AA 9" x 11"

**REGULAR** 

This MINI SPOONULA N SPATULA **SET** is ideal for mixing, lifting, spreading or stirring food, it can be used in all pots

SZ13 - KS - 11760 - AA MINI SPOONULA

 $7.7" \times 1"$ 19.5 cm x 2.5 cm

MINI SPATULA

7.6" × 1.3" 19.3 cm x 3.4 cm

A practical **POT HOLDER** with a unique gridded surface, designed to effectively dissipate heat and protect your countertop. It can also be used to open bottles and canisters or serve as a grip for hot lids and handles as you cook.

SZ10 - KA - 11306 - AB 6.3" x 5.5" x 0.3"

15.9 cm x 13.9 cm x 0.8 cm

# HAVE A CUP OF TEA!

This Hello Kitty silicone CUP LID allows you to fix a tea bag in the middle elegantly while covering the mug, trapping the heat and steam to keep water hot while brewing.

SZ12 - KS - 11710 - AA Ø 4.1" x 0.9" Ø 10.5 cm x 2.4 cm

**SET** keeps your table clean and totally cute at the same time. Pick your own color-coded coaster featuring a uniquely adorable Hello Kitty design, ready to hold your mugs in style.

#### **HELLO KITTY ICE WAND will**

magically transform water to your favorite Hello Kitty symbol to stir and cool your drinks.

14.5 cm x 25.5 cm x 2.3 cm

The **HELLO KITTY CUTTING BOARD** is not only the perfect item for kids but is also a great tool for culinary enthusiasts and Hello Kitty fans of any age.

SZ14 - KA - 12011 12.2" x 1.6" 30.9 cm x 40.4 cm

Our Hello Kitty containers allow you to take frozen foods from the freezer directly to the microwave. This cute **HELLO KITTY CONTAINER** can be used for both heating and storage. Now you can prepare and enjoy your meal with your favorite charater!

SAMLL - 800ML SZ14 - KS - 11928 - AA 4.2" x 6.8" x 2.5"

10.7 cm x 17.2 cm x 6.4 cm

5.3" x 8.5" x 3.2"

SZ14 - KS - 11929 - AA