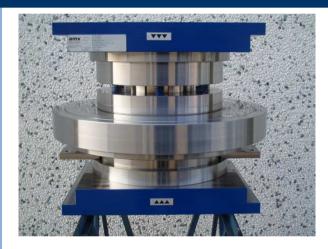

The manufacturing of moulds for cold deformation of aluminium and s/steel: raw aluminium, pre-coated aluminium, deep –drawing items, cutting with burring of aluminium, cutting of s/steel, cold forging of aluminium to max. 30 mm thickness.

Supply of Semi-Finished Articles: using presses with a tonnage capacity from min 30 to max.5000 tons, lathes for trimming, CNC working stations to burr shaped items, such as grill pans, items with built-in side handles and car alloy wheels