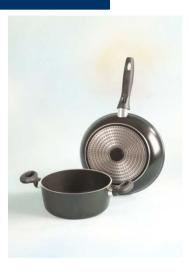

## Induction:

- 1) Economical Induction
- 2) High-quality Induction
- 3) Induction system for professional items (for restaurant, hotel etc...)
- 4) Non-scratch induction system to saveguard the kitchen plates