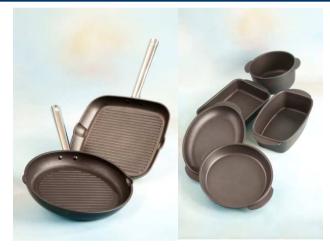

Supply of Semi-Finished Articles: using presses with a tonnage capacity from min 30 to max.5000 tons, lathes for trimming, CNC working stations to burr shaped items, such as grill pans, items with built-in side handles and car alloy wheels