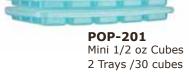

# Preppin' Smart EZ Pop Freezer Trays & EZ Lock Containers

Jumbo cubes create perfect 3-oz portions for starter foods!

# **EZ POP Freezer Trays**

POP-202 Jumbo 3 oz Cubes 2 Trays / 12 cubes

Locking lids open & close with ease **EZ LOCK Containers** & includes a removable silicone for an airtight seal.

Borosilicate glass is safe for the oven. Simply remove the lid.