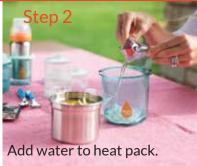

# all you need is water to activate

Create heat anytime anywhere to warm food and beverages including baby bottles.

Eco-friendly non-toxic biodegradable heat packs activate with just a little water.

Single use packets create heat and last up to one hour to warm multiple bottles or even cook!

WARM heat packs are specially designed to warm baby food and baby bottles. Warm baby bottles in as little as 2 minutes!

HOT heat packs can create boiling temperatures, so cook, reheat, warm and sterilize while on the go.