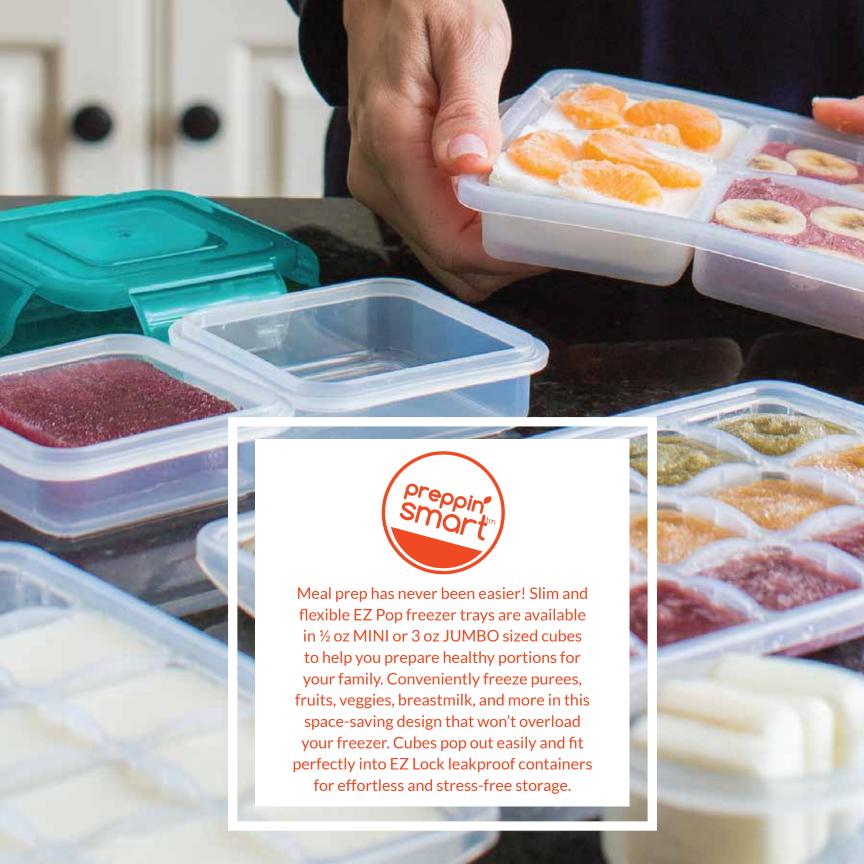

Meal prep has never been easier! From baby purees, fruits, veggies, breastmilk and more, you can prep ahead for all your family feeding needs. This seal represents smart solutions for meal prep and includes space-saving easy-to-pop freezer trays, individual freezer-safe & leakproof containers. Prepare healthy portions for your family. Create your own fruit cups, parfaits and other nutritious treats!

# Preppin' Smart EZ Pop Freezer Trays & EZ Lock Containers

Jumbo cubes create perfect 3-oz portions for starter foods!

# **EZ POP Freezer Trays**

POP-202 Jumbo 3 oz Cubes 2 Trays / 12 cubes

Locking lids open & close with ease **EZ LOCK Containers** & includes a removable silicone for an airtight seal.

Borosilicate glass is safe for the oven. Simply remove the lid.

# TIP:

Jumbo EZ POP cubes fit perfectly in EZ LOCK Square Containers for on the go!