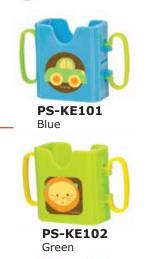

Expands to fit water bottles, yogurt cups & more

Folds flat for compact storage.

All Sippin' Smart products are made in South Korea.

**Straw Sippy** 

**Accessories** 

**Juice Box** 

**Holders** 

2 Silicone Straws + 1 weighted ball