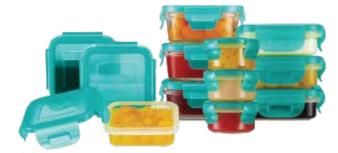

Healthy eating starts with homemade food. With our busy lives, it is very difficult to make a gourmet meal every day. This seal represents smart solutions for keeping food fresh to preserve nutrients and freshness. Innobaby's Keepin' SMART containers are ideal for on-the-go as they feature leakproof air tight seal.

# Preppin' Smart EZ Pop Freezer Trays & EZ Lock Containers

Jumbo cubes create perfect 3-oz portions for starter foods!

# **EZ POP Freezer Trays**

POP-202 Jumbo 3 oz Cubes 2 Trays / 12 cubes

Locking lids open & close with ease **EZ LOCK Containers** & includes a removable silicone for an airtight seal.

Borosilicate glass is safe for the oven. Simply remove the lid.

All Preppin' Smart products are made in South Korea.

**LOCK-301** Round 3 oz /3 pack

**LOCK-302** Square 4 oz / 3 pack

**LOCK-303** Glass Rectangle 5 oz / 3 pack