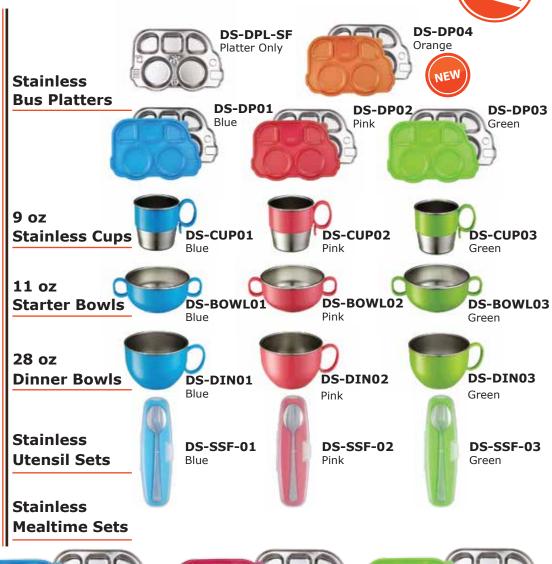

# **Insulated Bag**

AQ-BAG01 Lunch Bag

TIP: With Ice Packs & Insulated Lunch Bag, Aquaheat Food Warmers make a perfect lunch solution for both COLD & HOT lunch!

Din Din Smart Platters, Cups, Bowls & Mealtime Sets

Five separate compartments make introducing new foods easier.

Foods don't touch, so it's great for picky eaters!

Sectional lids keep solid foods in its place even on the go.

Made with high-quality durable 18/10 stainless steel.

Plastic Outer Shell protects little hands from heat/cold.

Helping handles for little ones make learning to self-feed easier.

Carrying case for utensils are perfect for on-the-go!

Make it a gift with a mealtime set!
Great for holidays!

All Din Din Smart products are made in South Korea.

Pink

Double lined containers keep food cold/warm longer.

Made with high-quality durable 18/10 stainless steel.

Plastic Outer Shell protects little hands from heat/cold.