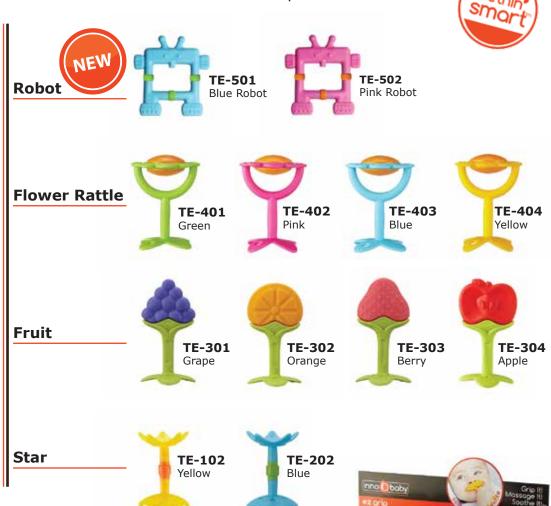

# Teethin' Smart EZ Grip Teethers & Rattles

Flexible design reaches all parts of the mouth, even the back molars!

Stimulates muscles of the lips, tongue, & cheeks to improve oral motor skills.

Flower Rattle Teethers provide additional auditory stimulation.

Increase bilateral movement & stimulate both left & right sides of brain by giving one for each hand.

New Robot Teethers are easy to grip on all sides!

All EZ Grip Teethers are made in South Korea.