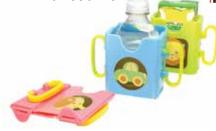

# Sippin' Smart Sippy Cups & Juice Box Holders

Pressure release valve prevents liquid overflow and guarantees easy flow for even the beginners.

Bubble shaped smart straw tip is durable & comfortable making transition easier.

Expands to fit water bottles, yogurt cups & more

Folds flat for compact storage.

All Sippin' Smart products are made in South Korea.

**Straw Sippy** 

**Accessories** 

**Juice Box** 

**Holders** 

2 Silicone Straws + 1 weighted ball