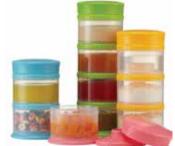

# Packin' Smart Stackables & Twistables

PS3-

**ZA313** 

Strawberry

PS3-

Lime

**ZA316** 

- Ergonomically designed oval shape is easy to handle.
- Innovative secure click design keeps stackable tower in tact.
- Each individual container comes with dispensing lid.
- Interchangeable and interlocking. Take only what you need.
- Each container holds 1/3 cup or 4 scoops of formula (an 8oz feeding).
- Made for baby, but useful for so much more. Get organized!

- Easy-to-use twistable design holds liquids too!
- Each container holds 1/2 cup or 5 scoops of formula (a 10oz feeding).
- All Packin' Smart products are made in South Korea.

5-Tier **Stackable** Zoo

PS3-