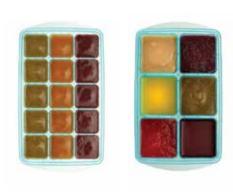

# Preppin' Smart EZ Pop Freezer Trays & EZ Lock Containers

Jumbo cubes create perfect 3-oz portions for starter foods!

# **EZ POP Freezer Trays**

POP-202 Jumbo 3 oz Cubes 2 Trays / 12 cubes

Locking lids open & close with ease **EZ LOCK Containers** & includes a removable silicone for an airtight seal.

Borosilicate glass is safe for the oven. Simply remove the lid.

# TIP:

Jumbo EZ POP cubes fit perfectly in EZ LOCK Square Containers for on the go!