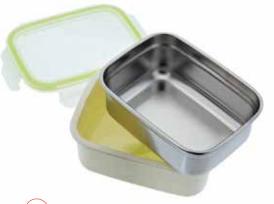

Healthy eating starts with homemade food. With our busy lives, it is very difficult to make a gourmet meal every day. This seal represents smart solutions for keeping food fresh to preserve nutrients and freshness. Innobaby's Keepin' SMART containers are ideal for on-the-go as they feature leakproof air tight seal.

Locking lid is easy to open and close even for preschoolers!

Leakproof seal keeps food fresh & prevents mess on the go!

Removable and adjustable divider in snackbox is perfect for side dishes and snacks.

All Keepin' Smart products are made in South Korea.

Keepin' Smart Stainless Lunchboxes & Snackboxes

15 oz Stainless Lunchbox

**KS-BT-FISH01**Orange / Fish

KS-BT-FISH02 Pink / Fish

KS-BT-ALLI01 Green / Alligator