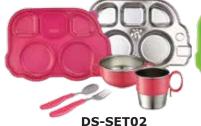

Five separate compartments make introducing new foods easier.

Foods don't touch, so it's great for picky eaters!

Sectional lids keep solid foods in its place even on the go.

Made with high-quality durable 18/10 stainless steel.

Plastic Outer Shell protects little hands from heat/cold.

Helping handles for little ones make learning to self-feed easier.

Carrying case for utensils are perfect for on-the-go!

Make it a gift with a mealtime set!
Great for holidays!

All Din Din Smart products are made in South Korea.

Pink

Double lined containers keep food cold/warm longer.

Made with high-quality durable 18/10 stainless steel.

Plastic Outer Shell protects little hands from heat/cold.