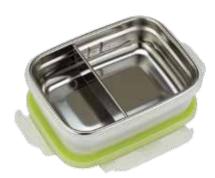

Locking lid is easy to open and close even for preschoolers!

Leakproof seal keeps food fresh & prevents mess on the go!

Removable and adjustable divider in snackbox is perfect for side dishes and snacks.

All Keepin' Smart products are made in South Korea.

Keepin' Smart Stainless Lunchboxes & Snackboxes

15 oz Stainless Lunchbox

**KS-BT-FISH01**Orange / Fish

KS-BT-FISH02 Pink / Fish

KS-BT-ALLI01 Green / Alligator

**KS-BT-ALLI02**Blue / Alligator

11 oz Stainless Snackbox with Divider

KS-BT2-01 Orange

KS-BT2-02

KS-BT2-03 Green

KS-BT2-04 Blue