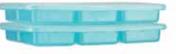

# Preppin' Smart EZ Pop Freezer Trays & EZ Lock Containers

Jumbo cubes create perfect 3-oz portions for starter foods!

# **EZ POP Freezer Trays**

POP-202 Jumbo 3 oz Cubes 2 Trays / 12 cubes

Locking lids open & close with ease **EZ LOCK Containers** & includes a removable silicone for an airtight seal.

Borosilicate glass is safe for the oven. Simply remove the lid.

# TIP:

Jumbo EZ POP cubes fit perfectly in EZ LOCK Square Containers for on the go!