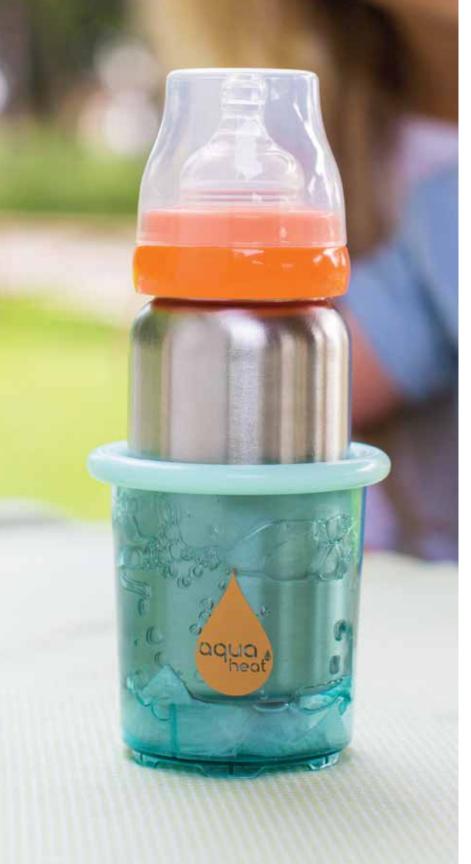

All Innobaby products are made with non-toxic, highest quality food grade materials that are bisphenol-A (BPA) free, phthalate free, pvc free and lead free.

Introducing an on-the-go food & bottle warmer that requires no electricity! Specially designed stainless bottle/container and warming pod work together to produce optimal feeding temperature in minutes anytime, anywhere. Just add water to eco-friendly, biodegradable non-toxic heat packs to create the heat just when needed. This family-friendly solution allows you to instantly warm baby bottles and more while traveling, camping, and keeping up with busy schedules. Enjoy warm food and drinks anytime, anywhere!

Stainless bottle and container are made with high-quality durable 18/10 stainless steel.

Each starter pack comes with a neoprene sleeve which help retain heat longer & also protect your hands from heat.

## **Starter Sets**

AQ-B01 Stainless Bottle (10 oz) & Warming Pod w/ 2 WARM Heat Packs

AQ-F01 Stainless Food Warmer SOLO (16 oz) with 1 WARM & 1 HOT Heat

AQ-F02 Stainless Food Warmer MEGA (28 oz) with 2 HOT Heat Packs