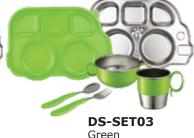

Five separate compartments make introducing new foods easier.

Foods don't touch, so it's great for picky eaters!

Sectional lids keep solid foods in its place even on the go.

Made with high-quality durable 18/10 stainless steel.

Plastic Outer Shell protects little hands from heat/cold.

Helping handles for little ones make learning to self-feed easier.

Carrying case for utensils are perfect for on-the-go!

Make it a gift with a mealtime set!
Great for holidays!

All Din Din Smart products are made in South Korea.

Pink

Double lined containers keep food cold/warm longer.

Made with high-quality durable 18/10 stainless steel.

Plastic Outer Shell protects little hands from heat/cold.