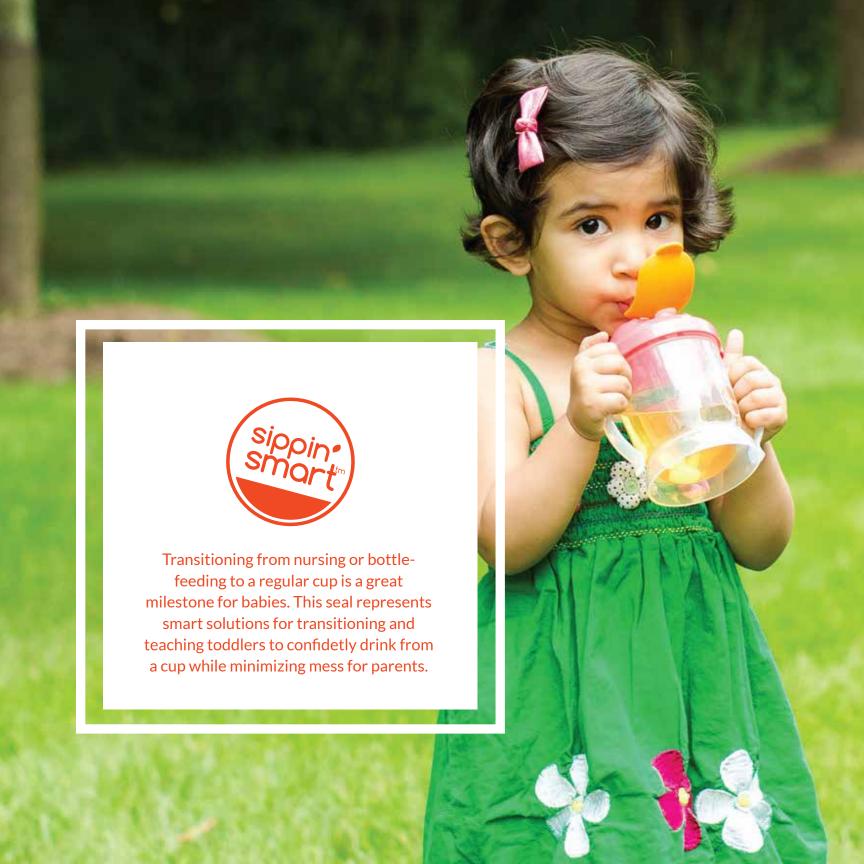

Transitioning from nursing or bottle-feeding to a regular cup is a great milestone for babies. This seal represents smart solutions for transitioning and teaching toddlers to confidently drink from a cup while minimizing mess for parents.