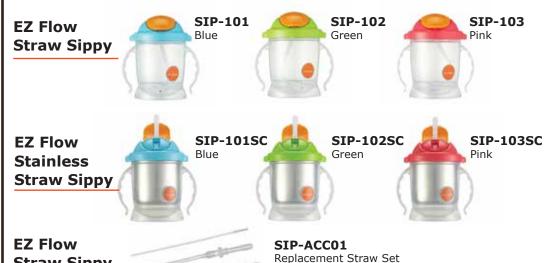

# Sippin' Smart Sippy Cups & Juice Box Holders

Pressure release valve prevents liquid overflow and guarantees easy flow for even the beginners.

Bubble shaped smart straw tip is durable & comfortable making transition easier.

Lightweight 10oz plastic cup can be converted to an 8 oz stainless cup featuring 18/10 stainless steel.

Straw cleaning bristle is included with every sippy cup.

Unique snug design keeps drinks in place.

Expands to fit water bottles, yogurt cups & more

Folds flat for compact storage.

All Sippin' Smart products are made in South Korea.

**Straw Sippy** 

**Accessories** 

**Juice Box** 

**Holders** 

2 Silicone Straws + 1 weighted ball