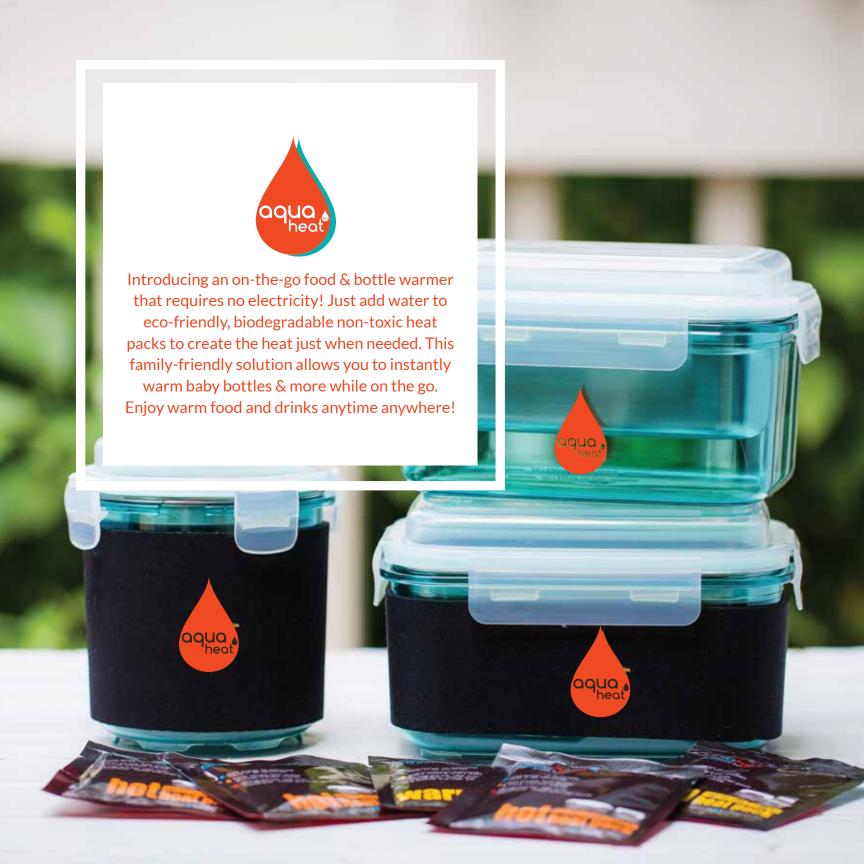

All Innobaby products are made with non-toxic, highest quality food grade materials that are bisphenol-A (BPA) free, phthalate free, pvc free and lead free.

Introducing an on-the-go food & bottle warmer that requires no electricity! Specially designed stainless bottle/container and warming pod work together to produce optimal feeding temperature in minutes anytime, anywhere. Just add water to eco-friendly, biodegradable non-toxic heat packs to create the heat just when needed. This family-friendly solution allows you to instantly warm baby bottles and more while traveling, camping, and keeping up with busy schedules. Enjoy warm food and drinks anytime, anywhere!