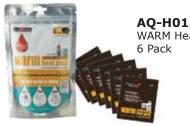

WARM heat packs are specially designed to warm baby food and baby bottles. Warm baby bottles in as little as 2 minutes!

HOT heat packs can create boiling temperatures, so cook, reheat, warm and sterilize while on the go.

# **Heat Pack Refills**

WARM Heat Packs 6 Pack

AQ-H02 **HOT Heat Packs** 5 Pack

**Bottle Accessories** 

AQ-NIP-01 2 Pack / Stage 1 AQ-NIP-02 2 Pack / Stage 2 AQ-NIP-03 2 Pack / Stage 3

AO-SB01 Stainless Bottle 10 oz