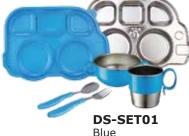

Five separate compartments make introducing new foods easier.

Foods don't touch, so it's great for picky eaters!

Sectional lids keep solid foods in its place even on the go.

Made with high-quality durable 18/10 stainless steel.

Plastic Outer Shell protects little hands from heat/cold.

Helping handles for little ones make learning to self-feed easier.

Carrying case for utensils are perfect for on-the-go!

Make it a gift with a mealtime set!
Great for holidays!

All Din Din Smart products are made in South Korea.

Pink

Double lined containers keep food cold/warm longer.

Made with high-quality durable 18/10 stainless steel.

Plastic Outer Shell protects little hands from heat/cold.