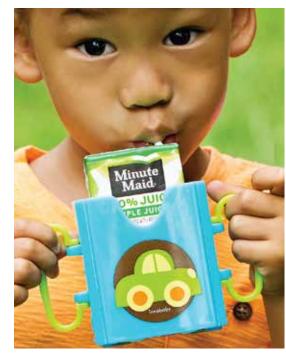

Expands to fit water bottles, yogurt cups & more

Folds flat for compact storage.

All Sippin' Smart products are made in South Korea.

**Straw Sippy** 

**Accessories** 

**Juice Box** 

**Holders** 

2 Silicone Straws + 1 weighted ball