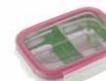

Five separate compartments make introducing new foods easier.

Foods don't touch, so it's great for picky eaters!

Sectional lids keep solid foods in its place even on the go.

Made with high-quality durable 18/10 stainless steel.

Plastic Outer Shell protects little hands from heat/cold.

Helping handles for little ones make learning to self-feed easier.

Carrying case for utensils are perfect for on-the-go!

Make it a gift with a mealtime set!
Great for holidays!

All Din Din Smart products are made in South Korea.

Pink

Double lined containers keep food cold/warm longer.

Made with high-quality durable 18/10 stainless steel.

Plastic Outer Shell protects little hands from heat/cold.