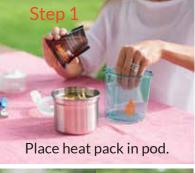

# all you need is water to activate

Create heat anytime anywhere to warm food and beverages including baby bottles.

Eco-friendly non-toxic biodegradable heat packs activate with just a little water.

Single use packets create heat and last up to one hour to warm multiple bottles or even cook!

WARM heat packs are specially designed to warm baby food and baby bottles. Warm baby bottles in as little as 2 minutes!

HOT heat packs can create boiling temperatures, so cook, reheat, warm and sterilize while on the go.