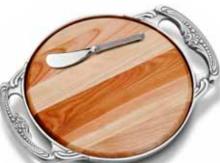

Belle  $\text{Mont}^{\text{TM Belle Mont}}$  offers the Classic essence of Queen Anne and the Grand formal elegance of Flutes & Pearls. This collection includes various shapes and sculptural surfaces to help you serve and entertain in style. Belle Mont is inspired by the French gilded chasing and metal marquetry of the 17th Century. It has been adapted for the modern home and is an attractive addition to the new bride's ensemble of functional serveware and home decor.

Belle Mont 16" Round Tray Item 385104

Belle Mont 3 Pc. Salad Set Item 385285

Belle Mont Tray w/Cheese Board & Spreader Item 385534

Belle Mont 13" Chip & Dip Item 385094

Belle Mont 18" Handled Tray

Belle Mont 12" Square Bowl