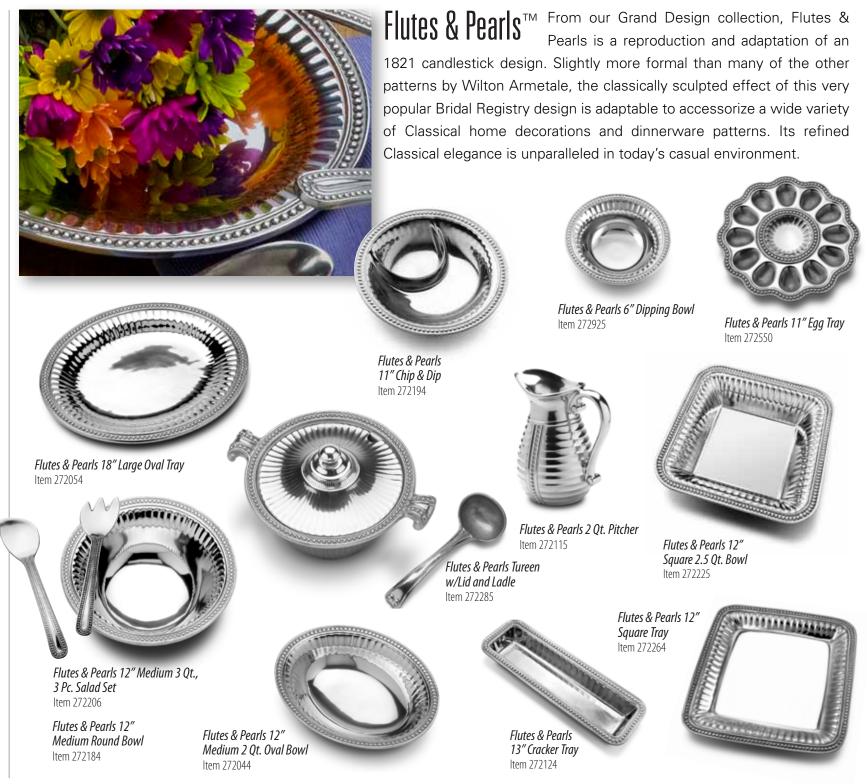

Belle  $\text{Mont}^{\text{TM Belle Mont}}$  offers the Classic essence of Queen Anne and the Grand formal elegance of Flutes & Pearls. This collection includes various shapes and sculptural surfaces to help you serve and entertain in style. Belle Mont is inspired by the French gilded chasing and metal marquetry of the 17th Century. It has been adapted for the modern home and is an attractive addition to the new bride's ensemble of functional serveware and home decor.

Belle Mont 16" Round Tray Item 385104

Belle Mont 3 Pc. Salad Set Item 385285

Belle Mont Tray w/Cheese Board & Spreader Item 385534

Belle Mont 13" Chip & Dip Item 385094

Belle Mont 18" Handled Tray

Belle Mont 12" Square Bowl

Belle Mont 12" Deep Oval Bowl Item 385244

Item 385024

Item 385225

Reggae® From our stylish Artistic Design group, this exuberant decorative rim design has helped make Reggae one of Wilton Armetale's best selling patterns for over 15 years. It is widely used in a variety of style environments including Contemporary, Country, Traditional and Classic, making Reggae a bridal registry favorite. Reggae is as timeless as love and marriage.