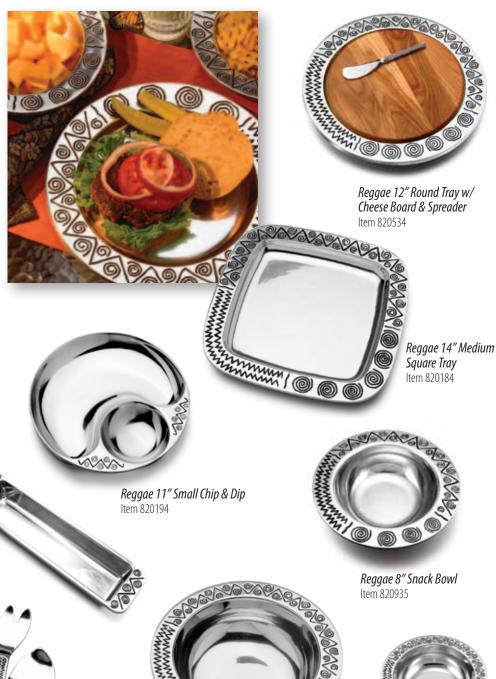

Belle Mont 12" Deep Oval Bowl Item 385244

Item 385024

Item 385225

Reggae® From our stylish Artistic Design group, this exuberant decorative rim design has helped make Reggae one of Wilton Armetale's best selling patterns for over 15 years. It is widely used in a variety of style environments including Contemporary, Country, Traditional and Classic, making Reggae a bridal registry favorite. Reggae is as timeless as love and marriage.

Reggae 15" Large 4 Qt., 3 Pc. Salad Set

Item 820206

Item 820015

Reggae 6" Dipping Bowl

Item 820925

NATURAL Inspired by bold natural

CLASSIC Clean simple designs

from days gone by and Colonial Era reinterpreted as modern classics for today's living

shapes

from botanicals to a menagerie of land and sea life sculpted in light relief and realistic detail