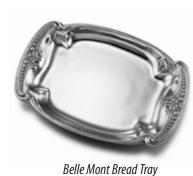

Belle  $\text{Mont}^{\text{TM Belle Mont}}$  offers the Classic essence of Queen Anne and the Grand formal elegance of Flutes & Pearls. This collection includes various shapes and sculptural surfaces to help you serve and entertain in style. Belle Mont is inspired by the French gilded chasing and metal marquetry of the 17th Century. It has been adapted for the modern home and is an attractive addition to the new bride's ensemble of functional serveware and home decor.

Belle Mont 16" Round Tray Item 385104

Belle Mont 3 Pc. Salad Set Item 385285

Belle Mont Tray w/Cheese Board & Spreader Item 385534

Belle Mont 13" Chip & Dip Item 385094

Belle Mont 18" Handled Tray

Belle Mont 12" Square Bowl