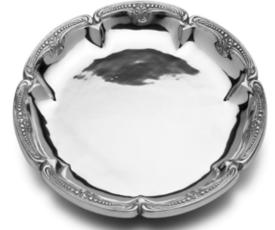

Belle  $\text{Mont}^{\text{TM Belle Mont}}$  offers the Classic essence of Queen Anne and the Grand formal elegance of Flutes & Pearls. This collection includes various shapes and sculptural surfaces to help you serve and entertain in style. Belle Mont is inspired by the French gilded chasing and metal marquetry of the 17th Century. It has been adapted for the modern home and is an attractive addition to the new bride's ensemble of functional serveware and home decor.

Belle Mont 16" Round Tray Item 385104

Belle Mont 3 Pc. Salad Set Item 385285

Belle Mont Tray w/Cheese Board & Spreader Item 385534

Belle Mont 13" Chip & Dip Item 385094

Belle Mont 18" Handled Tray

Belle Mont 12" Square Bowl