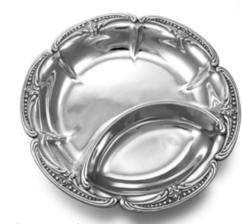

Belle  $\text{Mont}^{\text{TM Belle Mont}}$  offers the Classic essence of Queen Anne and the Grand formal elegance of Flutes & Pearls. This collection includes various shapes and sculptural surfaces to help you serve and entertain in style. Belle Mont is inspired by the French gilded chasing and metal marquetry of the 17th Century. It has been adapted for the modern home and is an attractive addition to the new bride's ensemble of functional serveware and home decor.

Belle Mont 12" Deep Oval Bowl Item 385244

Item 385024

Item 385225

Reggae® From our stylish Artistic Design group, this exuberant decorative rim design has helped make Reggae one of Wilton Armetale's best selling patterns for over 15 years. It is widely used in a variety of style environments including Contemporary, Country, Traditional and Classic, making Reggae a bridal registry favorite. Reggae is as timeless as love and marriage.