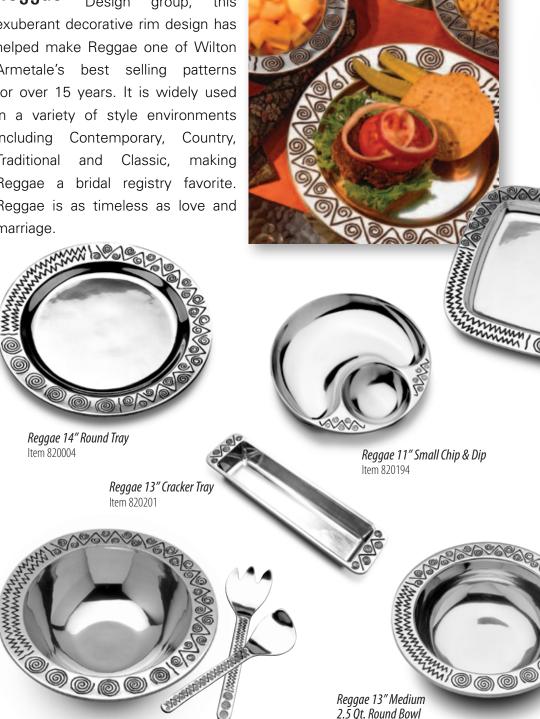

Belle Mont 12" Deep Oval Bowl Item 385244

Item 385024

Item 385225

Reggae® From our stylish Artistic Design group, this exuberant decorative rim design has helped make Reggae one of Wilton Armetale's best selling patterns for over 15 years. It is widely used in a variety of style environments including Contemporary, Country, Traditional and Classic, making Reggae a bridal registry favorite. Reggae is as timeless as love and marriage.

Reggae 15" Large 4 Qt., 3 Pc. Salad Set

Item 820206

Item 820015

Reggae 6" Dipping Bowl

Item 820925

NATURAL Inspired by bold natural

CLASSIC Clean simple designs

from days gone by and Colonial Era reinterpreted as modern classics for today's living

shapes

from botanicals to a menagerie of land and sea life sculpted in light relief and realistic detail