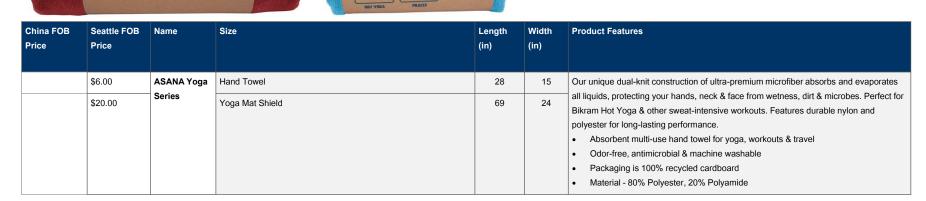

## ASANA

In Sanskrit, Asana describes a posture that is firm yet relaxed, foundational to practicing yoga. The Biospired Asana Collection will be your best friend in the studio, keeping you and your yoga mat dry and allowing you to focus on your practice.

ASADA

ASANA

Hand Towel