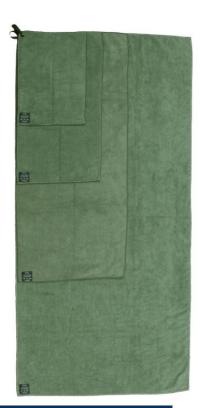

### HOMEBOUND TOWEL

Featuring our patented Everplush<sup>®</sup> Yarn Technology, Homebound gives the comfort of cotton, with the performance of a quick dry towel.

| China FOB<br>Price | Seattle FOB<br>Price | Name                                | Size                                                                                           | Length<br>(in) | Width<br>(in) | Product Features                                                                                                                                                                                                                                                                                                                                      |
|--------------------|----------------------|-------------------------------------|------------------------------------------------------------------------------------------------|----------------|---------------|-------------------------------------------------------------------------------------------------------------------------------------------------------------------------------------------------------------------------------------------------------------------------------------------------------------------------------------------------------|
|                    | \$8.50<br>\$12.50    | Homebound<br>Travel &<br>Camp Towel | Medium Travel Towel (31 x 57cm - 12 x 22 in)<br>Large Travel Towel (42 x 92 cm - 16.5 x 36 in) | 22<br>28       | 12            | <ul> <li>Patented Technology feels like cotton but performs like microfiber</li> <li>Durable &amp; Quick Drying - air dries in less than 1 hour</li> <li>Odorless, microbe-resistant and machine washable</li> <li>Features snap loop and air-flow pouch for hang drying or on-the-go drying</li> <li>Packaging is 100% Recycled Cardboard</li> </ul> |
|                    | \$21.50              |                                     | Extra Travel Camp Towel (64 x137 cm - 25 x 54 in)                                              | 54             | 25            | 70% Cotton, 24% Polyester, 6% Polyamide                                                                                                                                                                                                                                                                                                               |