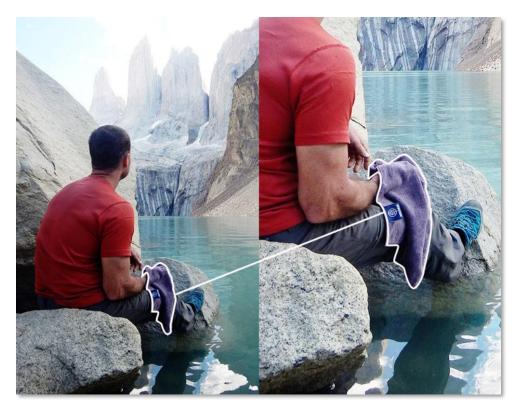

# Experience the Difference

Better Microfiber Production Means a Better Environment.

Biospired Fitness and Outdoor towels use a lot of microfiber. But the way we make our microfiber is what sets us apart.