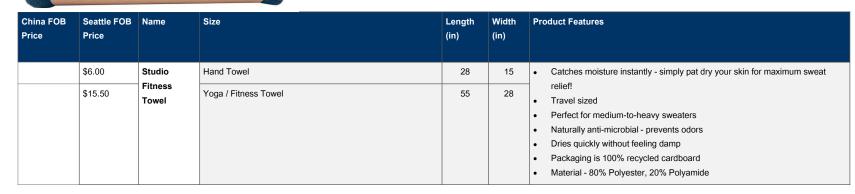

### ENDURANCE TOWEL

Dual knit, sheared loop microfiber technology offers durability and absorbency. Preferred most where there are waves and water!

| China FOB<br>Price | Seattle FOB<br>Price | Name                      | Size                                                | Length<br>(in) | Width<br>(in) | Product Features                                                                                                                                                                                       |
|--------------------|----------------------|---------------------------|-----------------------------------------------------|----------------|---------------|--------------------------------------------------------------------------------------------------------------------------------------------------------------------------------------------------------|
|                    | \$5.00               | Endurance<br>Travel Towel | Small Travel Towel (25 x 35 cm - 10 x14 in)         | 14             | 10            | <ul><li>Thick, durable for multi-functional use</li><li>Dual knit, sheared loop construction maximizes absorbency and softness</li></ul>                                                               |
|                    | \$6.50               |                           | Medium Travel Towel (31 x 57cm - 12 x 22 in)        | 22             | 12            | <ul> <li>Includes snap loop for hang drying, air-flow mesh bag for on-the-go drying</li> <li>Odorless, microbe-resistant and machine washable</li> <li>Packaging is 100% Recycled Cardboard</li> </ul> |
|                    | \$9.50               |                           | Large Travel Towel (42 x 92 cm - 16.5 x 36 in)      | 36             | 16.5          | 80% Polyester, 20% Polyamide                                                                                                                                                                           |
|                    | \$16.50              |                           | Extra Large Travel Towel (64 x 137 cm - 25 x 54 in) | 54             | 25            |                                                                                                                                                                                                        |