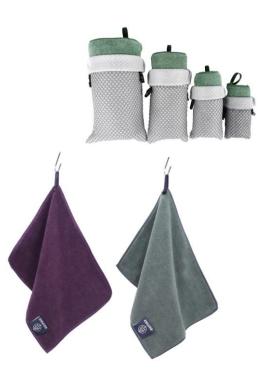

### ENDURANCE TOWEL

Dual knit, sheared loop microfiber technology offers durability and absorbency. Preferred most where there are waves and water!

| China FOB<br>Price | Seattle FOB<br>Price | Name                      | Size                                                | Length<br>(in) | Width<br>(in) | Product Features                                                                                                                                                                                       |
|--------------------|----------------------|---------------------------|-----------------------------------------------------|----------------|---------------|--------------------------------------------------------------------------------------------------------------------------------------------------------------------------------------------------------|
|                    | \$5.00               | Endurance<br>Travel Towel | Small Travel Towel (25 x 35 cm - 10 x14 in)         | 14             | 10            | <ul><li>Thick, durable for multi-functional use</li><li>Dual knit, sheared loop construction maximizes absorbency and softness</li></ul>                                                               |
|                    | \$6.50               |                           | Medium Travel Towel (31 x 57cm - 12 x 22 in)        | 22             | 12            | <ul> <li>Includes snap loop for hang drying, air-flow mesh bag for on-the-go drying</li> <li>Odorless, microbe-resistant and machine washable</li> <li>Packaging is 100% Recycled Cardboard</li> </ul> |
|                    | \$9.50               |                           | Large Travel Towel (42 x 92 cm - 16.5 x 36 in)      | 36             | 16.5          | 80% Polyester, 20% Polyamide                                                                                                                                                                           |
|                    | \$16.50              |                           | Extra Large Travel Towel (64 x 137 cm - 25 x 54 in) | 54             | 25            |                                                                                                                                                                                                        |

## FOOTPRINT TOWEL

The lightest, fastest drying camp towel. A faithful companion on the long backpacking trip where space and time is of the essence.

| China FOB<br>Price | Seattle FOB<br>Price | Name                                   | Size                                                   | Length<br>(in) | Width<br>(in) | Weight<br>(oz) | Product Features                                                                                                                                         |
|--------------------|----------------------|----------------------------------------|--------------------------------------------------------|----------------|---------------|----------------|----------------------------------------------------------------------------------------------------------------------------------------------------------|
|                    | \$5.00               | Footprint<br>Lightweight<br>Pack Towel | Small Pack Towel (25 x 35 cm - 10 x14 in)              | 14             | 10            | 0.7 oz         | Microsuede absorbs & evaporates water instantly                                                                                                          |
|                    | \$6.50               |                                        | Medium Pack Towel (31 x 57cm - 12 x 22 in)             | 22             | 12            | 1.3 oz         | Compact & lightweight     Features snap loop and air-flow pouch for hang drying or on-the-go drying                                                      |
|                    | \$9.50               |                                        | Large Pack Towel (42 x 92 cm - 16.5 x 36 in)           | 36             | 16.5          | 3 oz           | <ul> <li>Odorless, microbe-resistant and machine washable</li> <li>Packaging is 100% Recycled Cardboard</li> <li>80% Polyester, 20% Polyamide</li> </ul> |
|                    | \$16.50              |                                        | Extra Large Pack Towel (64 x137 cm - 25 x 54 in)       | 54             | 25            | 6.4 oz         |                                                                                                                                                          |
|                    | \$19.00              |                                        | Extra Extra Large Pack Towel (91 x 150cm - 35 x 59 in) | 59             | 35            | 10.2 oz        |                                                                                                                                                          |