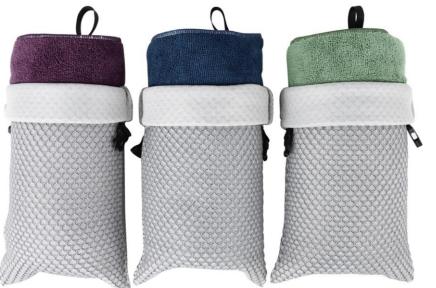

### ENDURANCE TOWEL

Dual knit, sheared loop microfiber technology offers durability and absorbency. Preferred most where there are waves and water!

| China FOB<br>Price | Seattle FOB<br>Price | Name                      | Size                                                | Length<br>(in) | Width<br>(in) | Product Features                                                                                                                                                                                       |
|--------------------|----------------------|---------------------------|-----------------------------------------------------|----------------|---------------|--------------------------------------------------------------------------------------------------------------------------------------------------------------------------------------------------------|
|                    | \$5.00               | Endurance<br>Travel Towel | Small Travel Towel (25 x 35 cm - 10 x14 in)         | 14             | 10            | <ul><li>Thick, durable for multi-functional use</li><li>Dual knit, sheared loop construction maximizes absorbency and softness</li></ul>                                                               |
|                    | \$6.50               |                           | Medium Travel Towel (31 x 57cm - 12 x 22 in)        | 22             | 12            | <ul> <li>Includes snap loop for hang drying, air-flow mesh bag for on-the-go drying</li> <li>Odorless, microbe-resistant and machine washable</li> <li>Packaging is 100% Recycled Cardboard</li> </ul> |
|                    | \$9.50               |                           | Large Travel Towel (42 x 92 cm - 16.5 x 36 in)      | 36             | 16.5          | 80% Polyester, 20% Polyamide                                                                                                                                                                           |
|                    | \$16.50              |                           | Extra Large Travel Towel (64 x 137 cm - 25 x 54 in) | 54             | 25            |                                                                                                                                                                                                        |

## FOOTPRINT TOWEL

The lightest, fastest drying camp towel. A faithful companion on the long backpacking trip where space and time is of the essence.

| China FOB<br>Price | Seattle FOB<br>Price | Name                                   | Size                                                   | Length<br>(in) | Width<br>(in) | Weight<br>(oz) | Product Features                                                                                                                                         |
|--------------------|----------------------|----------------------------------------|--------------------------------------------------------|----------------|---------------|----------------|----------------------------------------------------------------------------------------------------------------------------------------------------------|
|                    | \$5.00               | Footprint<br>Lightweight<br>Pack Towel | Small Pack Towel (25 x 35 cm - 10 x14 in)              | 14             | 10            | 0.7 oz         | Microsuede absorbs & evaporates water instantly                                                                                                          |
|                    | \$6.50               |                                        | Medium Pack Towel (31 x 57cm - 12 x 22 in)             | 22             | 12            | 1.3 oz         | Compact & lightweight     Features snap loop and air-flow pouch for hang drying or on-the-go drying                                                      |
|                    | \$9.50               |                                        | Large Pack Towel (42 x 92 cm - 16.5 x 36 in)           | 36             | 16.5          | 3 oz           | <ul> <li>Odorless, microbe-resistant and machine washable</li> <li>Packaging is 100% Recycled Cardboard</li> <li>80% Polyester, 20% Polyamide</li> </ul> |
|                    | \$16.50              |                                        | Extra Large Pack Towel (64 x137 cm - 25 x 54 in)       | 54             | 25            | 6.4 oz         |                                                                                                                                                          |
|                    | \$19.00              |                                        | Extra Extra Large Pack Towel (91 x 150cm - 35 x 59 in) | 59             | 35            | 10.2 oz        |                                                                                                                                                          |