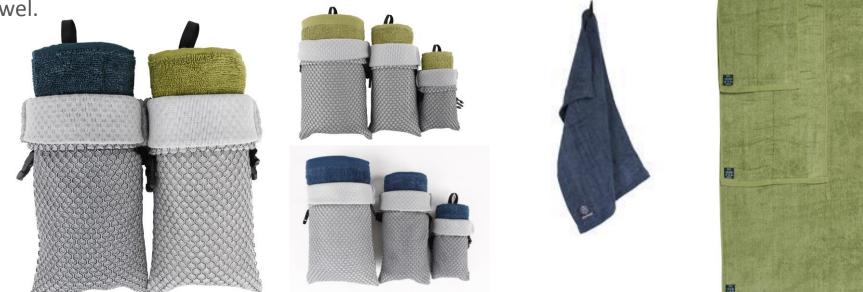

### ENDURANCE TOWEL

Dual knit, sheared loop microfiber technology offers durability and absorbency. Preferred most where there are waves and water!

| China FOB<br>Price | Seattle FOB<br>Price | Name                      | Size                                                | Length<br>(in) | Width<br>(in) | Product Features                                                                                                                                                                                       |
|--------------------|----------------------|---------------------------|-----------------------------------------------------|----------------|---------------|--------------------------------------------------------------------------------------------------------------------------------------------------------------------------------------------------------|
|                    | \$5.00               | Endurance<br>Travel Towel | Small Travel Towel (25 x 35 cm - 10 x14 in)         | 14             | 10            | <ul><li>Thick, durable for multi-functional use</li><li>Dual knit, sheared loop construction maximizes absorbency and softness</li></ul>                                                               |
|                    | \$6.50               |                           | Medium Travel Towel (31 x 57cm - 12 x 22 in)        | 22             | 12            | <ul> <li>Includes snap loop for hang drying, air-flow mesh bag for on-the-go drying</li> <li>Odorless, microbe-resistant and machine washable</li> <li>Packaging is 100% Recycled Cardboard</li> </ul> |
|                    | \$9.50               |                           | Large Travel Towel (42 x 92 cm - 16.5 x 36 in)      | 36             | 16.5          | 80% Polyester, 20% Polyamide                                                                                                                                                                           |
|                    | \$16.50              |                           | Extra Large Travel Towel (64 x 137 cm - 25 x 54 in) | 54             | 25            |                                                                                                                                                                                                        |

## FOOTPRINT TOWEL

The lightest, fastest drying camp towel. A faithful companion on the long backpacking trip where space and time is of the essence.

| China FOB<br>Price | Seattle FOB<br>Price | Name                                   | Size                                                   | Length<br>(in) | Width<br>(in) | Weight<br>(oz) | Product Features                                                                                                                                         |
|--------------------|----------------------|----------------------------------------|--------------------------------------------------------|----------------|---------------|----------------|----------------------------------------------------------------------------------------------------------------------------------------------------------|
|                    | \$5.00               | Footprint<br>Lightweight<br>Pack Towel | Small Pack Towel (25 x 35 cm - 10 x14 in)              | 14             | 10            | 0.7 oz         | Microsuede absorbs & evaporates water instantly                                                                                                          |
|                    | \$6.50               |                                        | Medium Pack Towel (31 x 57cm - 12 x 22 in)             | 22             | 12            | 1.3 oz         | Compact & lightweight     Features snap loop and air-flow pouch for hang drying or on-the-go drying                                                      |
|                    | \$9.50               |                                        | Large Pack Towel (42 x 92 cm - 16.5 x 36 in)           | 36             | 16.5          | 3 oz           | <ul> <li>Odorless, microbe-resistant and machine washable</li> <li>Packaging is 100% Recycled Cardboard</li> <li>80% Polyester, 20% Polyamide</li> </ul> |
|                    | \$16.50              |                                        | Extra Large Pack Towel (64 x137 cm - 25 x 54 in)       | 54             | 25            | 6.4 oz         |                                                                                                                                                          |
|                    | \$19.00              |                                        | Extra Extra Large Pack Towel (91 x 150cm - 35 x 59 in) | 59             | 35            | 10.2 oz        |                                                                                                                                                          |