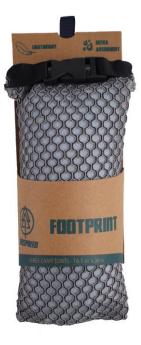

## FOOTPRINT TOWEL

The lightest, fastest drying camp towel. A faithful companion on the long backpacking trip where space and time is of the essence.

| China FOB<br>Price | Seattle FOB<br>Price | Name                                   | Size                                                   | Length<br>(in) | Width<br>(in) | Weight<br>(oz) | Product Features                                                                                                                                         |
|--------------------|----------------------|----------------------------------------|--------------------------------------------------------|----------------|---------------|----------------|----------------------------------------------------------------------------------------------------------------------------------------------------------|
|                    | \$5.00               | Footprint<br>Lightweight<br>Pack Towel | Small Pack Towel (25 x 35 cm - 10 x14 in)              | 14             | 10            | 0.7 oz         | Microsuede absorbs & evaporates water instantly                                                                                                          |
|                    | \$6.50               |                                        | Medium Pack Towel (31 x 57cm - 12 x 22 in)             | 22             | 12            | 1.3 oz         | Compact & lightweight     Features snap loop and air-flow pouch for hang drying or on-the-go drying                                                      |
|                    | \$9.50               |                                        | Large Pack Towel (42 x 92 cm - 16.5 x 36 in)           | 36             | 16.5          | 3 oz           | <ul> <li>Odorless, microbe-resistant and machine washable</li> <li>Packaging is 100% Recycled Cardboard</li> <li>80% Polyester, 20% Polyamide</li> </ul> |
|                    | \$16.50              |                                        | Extra Large Pack Towel (64 x137 cm - 25 x 54 in)       | 54             | 25            | 6.4 oz         |                                                                                                                                                          |
|                    | \$19.00              |                                        | Extra Extra Large Pack Towel (91 x 150cm - 35 x 59 in) | 59             | 35            | 10.2 oz        |                                                                                                                                                          |