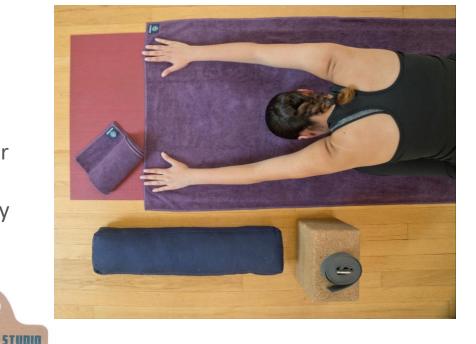

# **STUDIO**

High density microfiber technology absorbs up to 10 times its weight in liquid without feeling damp. Moisture is instantly wicked from the mat to the ends of the towel and air dries in under an hour. And it's naturally microbe-resistant, so you don't have to worry about the build-up of odors and bacteria.

STUDIO

Hand Towel