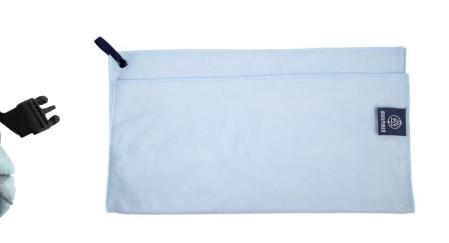

## TREK TOWEL

A lightweight, quick drying towel for every situation. Bring it along for backpacking, camping, and water adventures.

| China FOB<br>Price | Seattle FOB<br>Price | Name               | Size                                              | Length<br>(in) | Width<br>(in) | Product Features                                                                                                                                                                                                            |
|--------------------|----------------------|--------------------|---------------------------------------------------|----------------|---------------|-----------------------------------------------------------------------------------------------------------------------------------------------------------------------------------------------------------------------------|
|                    | \$4.25               | Trek Camp<br>Towel | Small Camp Towel (25 x 35 cm - 10 x14 in)         | 14             | 10            | <ul> <li>Soft, compact lightweight design perfect for travel, camping, backpacking, fitness &amp; home</li> <li>Features snap loop and air-flow pouch for hang drying or on-the-go drying</li> </ul>                        |
|                    | \$5.50               |                    | Medium Camp Towel (31 x 57cm - 12 x 22 in)        | 22             | 12            | <ul> <li>Odorless, microbe-resistant and machine washable</li> <li>Absorbs 10x its weight and dries in under 1 hour</li> <li>Packaging is 100% Recycled Cardboard, 100% Microfiber (80% Polyester/20% Polyamide)</li> </ul> |
|                    | \$8.00               |                    | Large Camp Towel (42 x 92 cm - 16.5 x 36 in)      | 36             | 16.5          |                                                                                                                                                                                                                             |
| \$14.50            | \$14.50              |                    | Extra Large Camp Towel (64 x 137 cm - 25 x 54 in) | 54             | 25            |                                                                                                                                                                                                                             |