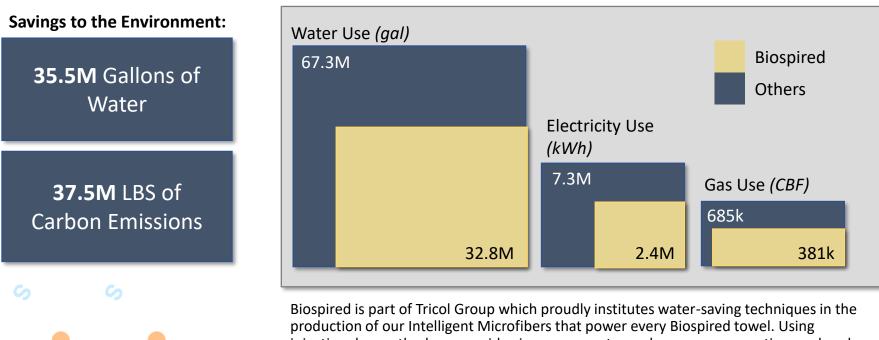

production of our Intelligent Microfibers that power every Biospired towel. Using injection dye methods, we avoid using excess water and energy consumption, and each towel contributes to this effort.