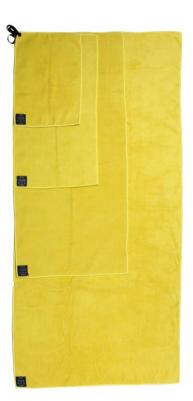

### HOMEBOUND TOWEL

Featuring our patented Everplush<sup>®</sup> Yarn Technology, Homebound gives the comfort of cotton, with the performance of a quick dry towel.

| China FOB<br>Price | Seattle FOB<br>Price | Name                                | Size                                                                                           | Length<br>(in) | Width<br>(in) | Product Features                                                                                                                                                                                                                                                                                                                                      |
|--------------------|----------------------|-------------------------------------|------------------------------------------------------------------------------------------------|----------------|---------------|-------------------------------------------------------------------------------------------------------------------------------------------------------------------------------------------------------------------------------------------------------------------------------------------------------------------------------------------------------|
|                    | \$8.50<br>\$12.50    | Homebound<br>Travel &<br>Camp Towel | Medium Travel Towel (31 x 57cm - 12 x 22 in)<br>Large Travel Towel (42 x 92 cm - 16.5 x 36 in) | 22<br>28       | 12            | <ul> <li>Patented Technology feels like cotton but performs like microfiber</li> <li>Durable &amp; Quick Drying - air dries in less than 1 hour</li> <li>Odorless, microbe-resistant and machine washable</li> <li>Features snap loop and air-flow pouch for hang drying or on-the-go drying</li> <li>Packaging is 100% Recycled Cardboard</li> </ul> |
|                    | \$21.50              |                                     | Extra Travel Camp Towel (64 x137 cm - 25 x 54 in)                                              | 54             | 25            | 70% Cotton, 24% Polyester, 6% Polyamide                                                                                                                                                                                                                                                                                                               |

## TREK TOWEL

A lightweight, quick drying towel for every situation. Bring it along for backpacking, camping, and water adventures.

| China FOB<br>Price | Seattle FOB<br>Price | Name               | Size                                              | Length<br>(in) | Width<br>(in) | Product Features                                                                                                                                                                                                            |
|--------------------|----------------------|--------------------|---------------------------------------------------|----------------|---------------|-----------------------------------------------------------------------------------------------------------------------------------------------------------------------------------------------------------------------------|
|                    | \$4.25               | Trek Camp<br>Towel | Small Camp Towel (25 x 35 cm - 10 x14 in)         | 14             | 10            | <ul> <li>Soft, compact lightweight design perfect for travel, camping, backpacking, fitness &amp; home</li> <li>Features snap loop and air-flow pouch for hang drying or on-the-go drying</li> </ul>                        |
|                    | \$5.50               |                    | Medium Camp Towel (31 x 57cm - 12 x 22 in)        | 22             | 12            | <ul> <li>Odorless, microbe-resistant and machine washable</li> <li>Absorbs 10x its weight and dries in under 1 hour</li> <li>Packaging is 100% Recycled Cardboard, 100% Microfiber (80% Polyester/20% Polyamide)</li> </ul> |
|                    | \$8.00               |                    | Large Camp Towel (42 x 92 cm - 16.5 x 36 in)      | 36             | 16.5          |                                                                                                                                                                                                                             |
| \$14.50            | \$14.50              |                    | Extra Large Camp Towel (64 x 137 cm - 25 x 54 in) | 54             | 25            |                                                                                                                                                                                                                             |