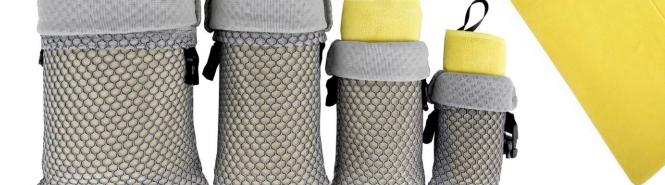

### ENDURANCE TOWEL

Dual knit, sheared loop microfiber technology offers durability and absorbency. Preferred most where there are waves and water!

| China FOB<br>Price | Seattle FOB<br>Price | Name                      | Size                                                | Length<br>(in) | Width<br>(in) | Product Features                                                                                                                                                                                       |
|--------------------|----------------------|---------------------------|-----------------------------------------------------|----------------|---------------|--------------------------------------------------------------------------------------------------------------------------------------------------------------------------------------------------------|
|                    | \$5.00               | Endurance<br>Travel Towel | Small Travel Towel (25 x 35 cm - 10 x14 in)         | 14             | 10            | <ul><li>Thick, durable for multi-functional use</li><li>Dual knit, sheared loop construction maximizes absorbency and softness</li></ul>                                                               |
|                    | \$6.50               |                           | Medium Travel Towel (31 x 57cm - 12 x 22 in)        | 22             | 12            | <ul> <li>Includes snap loop for hang drying, air-flow mesh bag for on-the-go drying</li> <li>Odorless, microbe-resistant and machine washable</li> <li>Packaging is 100% Recycled Cardboard</li> </ul> |
|                    | \$9.50               |                           | Large Travel Towel (42 x 92 cm - 16.5 x 36 in)      | 36             | 16.5          | 80% Polyester, 20% Polyamide                                                                                                                                                                           |
|                    | \$16.50              |                           | Extra Large Travel Towel (64 x 137 cm - 25 x 54 in) | 54             | 25            |                                                                                                                                                                                                        |

## FOOTPRINT TOWEL

The lightest, fastest drying camp towel. A faithful companion on the long backpacking trip where space and time is of the essence.

| China FOB<br>Price | Seattle FOB<br>Price | Name                                   | Size                                                   | Length<br>(in) | Width<br>(in) | Weight<br>(oz) | Product Features                                                                                                                                         |
|--------------------|----------------------|----------------------------------------|--------------------------------------------------------|----------------|---------------|----------------|----------------------------------------------------------------------------------------------------------------------------------------------------------|
|                    | \$5.00               | Footprint<br>Lightweight<br>Pack Towel | Small Pack Towel (25 x 35 cm - 10 x14 in)              | 14             | 10            | 0.7 oz         | Microsuede absorbs & evaporates water instantly                                                                                                          |
|                    | \$6.50               |                                        | Medium Pack Towel (31 x 57cm - 12 x 22 in)             | 22             | 12            | 1.3 oz         | Compact & lightweight     Features snap loop and air-flow pouch for hang drying or on-the-go drying                                                      |
|                    | \$9.50               |                                        | Large Pack Towel (42 x 92 cm - 16.5 x 36 in)           | 36             | 16.5          | 3 oz           | <ul> <li>Odorless, microbe-resistant and machine washable</li> <li>Packaging is 100% Recycled Cardboard</li> <li>80% Polyester, 20% Polyamide</li> </ul> |
|                    | \$16.50              |                                        | Extra Large Pack Towel (64 x137 cm - 25 x 54 in)       | 54             | 25            | 6.4 oz         |                                                                                                                                                          |
|                    | \$19.00              |                                        | Extra Extra Large Pack Towel (91 x 150cm - 35 x 59 in) | 59             | 35            | 10.2 oz        |                                                                                                                                                          |