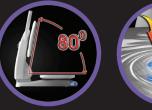

# **Turbo & Turbo Max** Steam Presses

Sienna Turbo 28" and Turbo Max 35" Steam Presses are the most advanced steam presses available.

The Turbo Steam Presses have a larger 80 degree opening angle for ease of use, and a massive pressing area that reduces pressing time by up to 70%. Turbo steam presses are easy to use, quickly eliminate wrinkles and puts a crease into the toughest fabrics.

### **New Innovative Features Include:**

- 80 degree opening angle is safer and easier to use
- Automatic TURBO steam vacuum suction feature draws steam through the garment producing professional results
- Over 6" of space in the back of the unit provides additional area for fabrics
- LED light above ironing board illuminates the pressing area
- Touch screen display indicates fabric and temperature selections
- Adjustable steam output control for precise pressing on different types of fabric
- Die cast aluminum heating element provides enhanced professional steam performance, longer lasting dryer steam and reduced moisture
- Enhanced safety feature includes automatic safety shut-off that operates when unit is opened or closed
- 1600 watts of power, extra large 500ml water reservoir