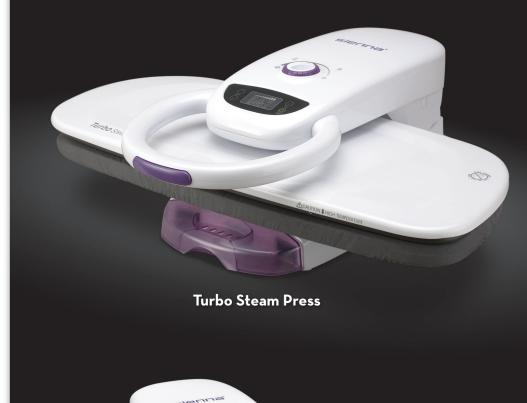

# **Turbo & Turbo Max** Steam Presses

Sienna Turbo 28" and Turbo Max 35" Steam Presses are the most advanced steam presses available.

The Turbo Steam Presses have a larger 80 degree opening angle for ease of use, and a massive pressing area that reduces pressing time by up to 70%. Turbo steam presses are easy to use, quickly eliminate wrinkles and puts a crease into the toughest fabrics.

### **New Innovative Features Include:**

- 80 degree opening angle is safer and easier to use
- Automatic TURBO steam vacuum suction feature draws steam through the garment producing professional results
- Over 6" of space in the back of the unit provides additional area for fabrics
- LED light above ironing board illuminates the pressing area
- Touch screen display indicates fabric and temperature selections
- Adjustable steam output control for precise pressing on different types of fabric
- Die cast aluminum heating element provides enhanced professional steam performance, longer lasting dryer steam and reduced moisture
- Enhanced safety feature includes automatic safety shut-off that operates when unit is opened or closed
- 1600 watts of power, extra large 500ml water reservoir

Accessory Kit includes: spray bottle, pressing cushion, and water fill cup