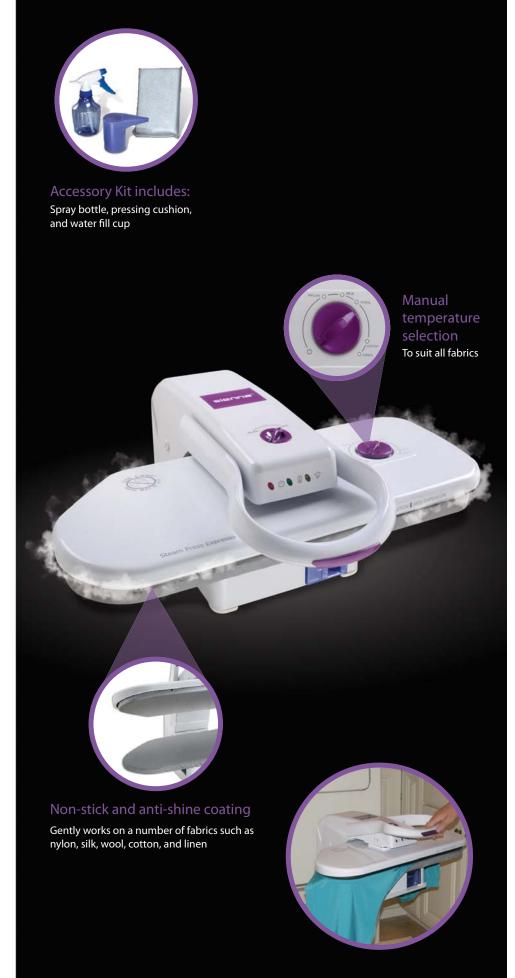

## **Features**

- Manual temperature selection control to suit all fabrics
- Safe for a number of fabrics including nylon, silk, rayon, wool, cotton, and linen
- Non-stick and anti-shine coating on pressing surface
- Burst of steam feature helps remove stubborn wrinkles
- Auto shut-off safety feature operates when opened or closed
- Lock feature for pick up and convenient storage

Accessory Kit includes: spray bottle, pressing cushion, and water fill cup.