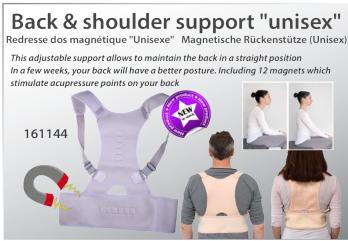

## Back & Shoulder Support Redresse dos magnétique Magnetische Rückenstütze This adjustable support allows to maintain the back in a straight position. In a few weeks, your back will have a better posture. Includes 12 magnets which stimulate acupressure points. Woman: 161140 Man: 161141