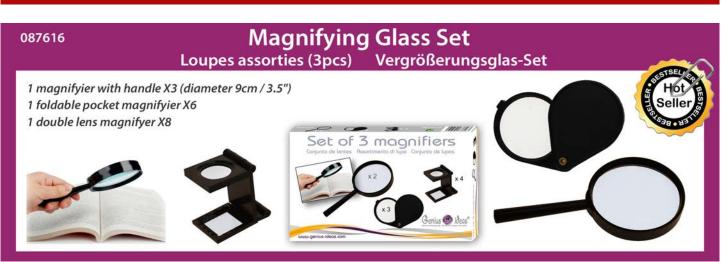

w weeks, your back will have a better posture. Includes 12 magnets which stimulate acupressure points. Woman: 161140 Man: 161141









































### Rotative pillow "Gel" Coussin Rotatif pour assise "Gel" Drehkissen mit Gelfüllung This very comfortable cushion is equipped with a 360° rotating plate. It allows you to turn the body with less effort. Its gel surface is refreshing and pleasant. With detachable cover. Perfect for a chair, the car ... 360° Swivel 041403

































A full range of Sound Amplifiers for a better hearing experience

### **Button Cell**





















- ldentification by letter
- Ocomfort & quality note
- In use picture
- O Clear product window































































































# Expandable belt Ceinture extensible Tressée Flexi-Gürtel 034002 034003 034013 034012 OGRESSE FLEXI-GURLE STEELE STEE























### **Recommended Hot Sellers - Not in Stock Today**

### 051650



Adjustable back support Dossier réglable

### 034018



Wonder belt
Ceinture Homme Universelle à Crans

### 038526



Necklace set "Swarovski Crystral" (7stones) Collier 7 Cristaux Swarovski "Coeur"

### 161142



Back posture corrector (Woman) Redresse dos renforcé - Femme

### 008523



Sound ampliier "Rechargeable USB" (1)
Super Oreillette Recharge USB (1)

### 038527



Necklace "Cameo"

Collier Sautoir "Cameo"

### 088040



Reading Magnifier (2 + 1 solar) +2.5 Loupe de lecture (2+1solaire) +2.5

### 016209



Shoulder bandage "Power strap"

Bandage Epaul