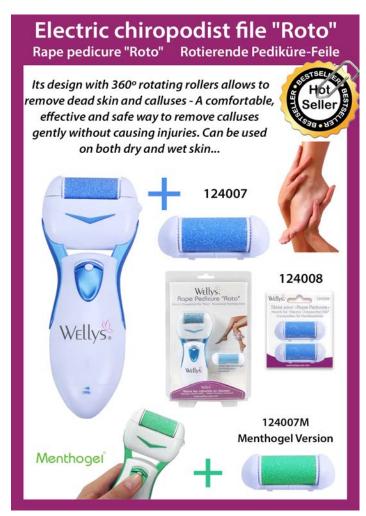

### 123992

Chiropodist File 4 Heads Rape pédicure 4 têtes

### 123998

Electric Footcare - Multi-heads Pedicure électrique multi-têtes