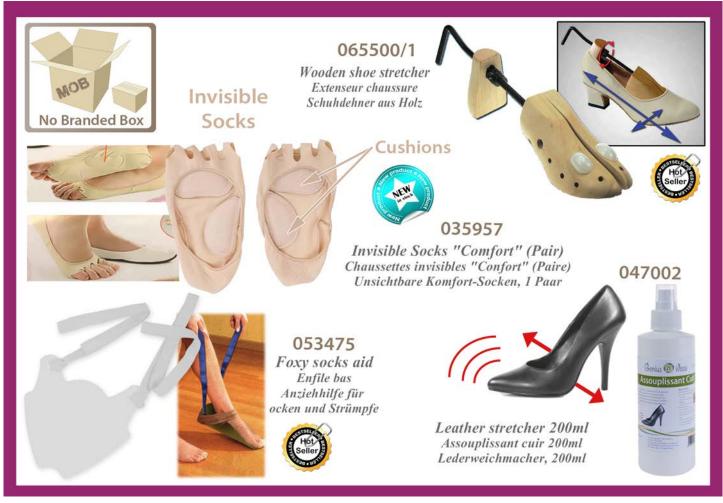

bal area.

Contact us and benefit from an assortment of around nearly 1,000 novelties we present every year. Whether a new customer or an exclusive agent, we look forward to hearing from you!



### Our Various Point of Sale Displays

Choose and adapt your display to suit your own style and needs.



### Counter Displays

Try our patented universal displays which can be auto-adjusted to suit your needs.

The header can be customised.





### Floor Displays

Designed to be universal, the height of the shelves can be adjusted.

The header can be customised for small quantities and could display a 7" LCD Video Screen.

Dimensions: 60x40x160cm











































































### A complete range for a healthy life



www.wellys-care.com





























### Découvrez les innovations Menthogel® Discover Menthogel® innovations

























































































## Back & Shoulder Support Redresse dos magnétique Magnetische Rückenstütze This adjustable support allows to maintain the back in a straight position. In a few weeks, your back will have a better posture. Includes 12 magnets which stimulate acupressure points. Woman: 161140 Man: 161141









































### Rotative pillow "Gel" Coussin Rotatif pour assise "Gel" Drehkissen mit Gelfüllung This very comfortable cushion is equipped with a 360° rotating plate. It allows you to turn the body with less effort. Its gel surface is refreshing and pleasant. With detachable cover. Perfect for a chair,