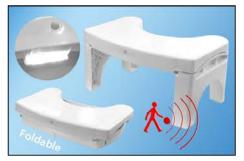

### 164213

Toilet raiser "Lighted & Foldable"

Rehausseur WC Lumineux "Pliable"