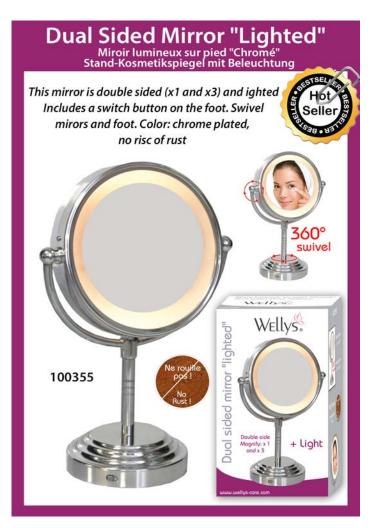

upport allows to maintain the back in a straight position. In a few weeks, your back will have a better posture. Includes 12 magnets which stimulate acupressure points. Woman: 161140 Man: 161141









































### Rotative pillow "Gel" Coussin Rotatif pour assise "Gel" Drehkissen mit Gelfüllung This very comfortable cushion is equipped with a 360° rotating plate. It allows you to turn the body with less effort. Its gel surface is refreshing and pleasant. With detachable cover. Perfect for a chair, the car ... 360° Swivel 041403

































A full range of Sound Amplifiers for a better hearing experience

### **Button Cell**





















- ldentification by letter
- Ocomfort & quality note
- In use picture
- O Clear product window































































































# Expandable belt Ceinture extensible Tressée Flexi-Gürtel 034002 034003 034013 034012 OGRESSE FLEXI-GURLE STEELE STEE























### **Recommended Hot Sellers - Not in Stock Today**

### 051650



Adjustable back support Dossier réglable

### 034018



Wonder belt
Ceinture Homme Universelle à Crans

### 038526



Necklace set "Swarovski Crystral" (7stones) Collier 7 Cristaux Swarovski "Coeur"

### 161142



Back posture corrector (Woman) Redresse dos renforcé - Femme

### 008523



Sound ampliier "Rechargeable USB" (1)
Super Oreillette Recharge USB (1)

### 038527



Necklace "Cameo"

Collier Sautoir "Cameo"

### 088040



Reading Magnifier (2 + 1 solar) +2.5 Loupe de lecture (2+1solaire)