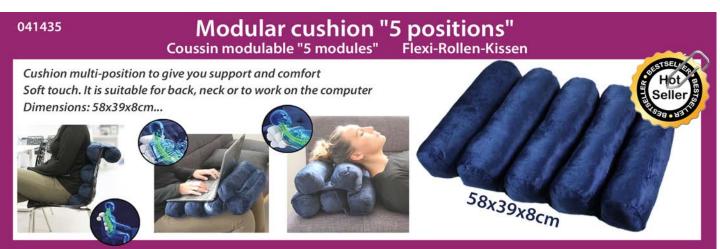

nthogel® Discover Menthogel® innovations

























































































## Back & Shoulder Support Redresse dos magnétique Magnetische Rückenstütze This adjustable support allows to maintain the back in a straight position. In a few weeks, your back will have a better posture. Includes 12 magnets which stimulate acupressure points. Woman: 161140 Man: 161141









































### Rotative pillow "Gel" Coussin Rotatif pour assise "Gel" Drehkissen mit Gelfüllung This very comfortable cushion is equipped with a 360° rotating plate. It allows you to turn the body with less effort. Its gel surface is refreshing and pleasant. With detachable cover. Perfect for a chair, the car ... 360° Swivel 041403

































A full range of Sound Amplifiers for a better hearing experience

### **Button Cell**





















- ldentification by letter
- Ocomfort & quality note
- In use picture
- O Clear product window































































































# Expandable belt Ceinture extensible Tressée Flexi-Gürtel 034002 034003 034013 034012 OGRESSE FLEXI-GURLE STEELE STEE























### **Recommended Hot Sellers - Not in Stock Today**

### 051650



Adjustable back support Dossier réglable

### 034018



Wonder belt
Ceinture Homme Universelle à Crans

### 038526



Necklace set "Swarovski Crystral" (7stones) Collier 7 Cristaux Swarovski "Coeur"

### 161142



Back posture corrector (Woman) Redresse dos renforcé - Femme

#