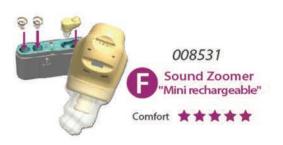

## Back & Shoulder Support Redresse dos magnétique Magnetische Rückenstütze This adjustable support allows to maintain the back in a straight position. In a few weeks, your back will have a better posture. Includes 12 magnets which stimulate acupressure points. Woman: 161140 Man: 161141









































### Rotative pillow "Gel" Coussin Rotatif pour assise "Gel" Drehkissen mit Gelfüllung This very comfortable cushion is equipped with a 360° rotating plate. It allows you to turn the body with less effort. Its gel surface is refreshing and pleasant. With detachable cover. Perfect for a chair, the car ... 360° Swivel 041403

































A full range of Sound Amplifiers for a better hearing experience

### **Button Cell**





















- ldentification by letter
- Ocomfort & quality note
- In use picture
- O Clear product window































































































# Expandable belt Ceinture extensible Tressée Flexi-Gürtel 034002 034003 034013 034012 OGRESSE FLEXI-GURLE STEELE STEE























### **Recommended Hot Sellers - Not in Stock Today**

### 051650



Adjustable back support Dossier réglable

### 034018



Wonder belt
Ceinture Homme Universelle à Crans

### 038526



Necklace set "Swarovski Crystral" (7stones) Collier 7 Cristaux Swarovski "Coeur"

### 161142



Back posture corrector (Woman) Redresse dos renforcé - Femme

### 008523



Sound ampliier "Rechargeable USB" (1)
Super Oreillette Recharge USB (1)

### 038527



Necklace "Cameo"