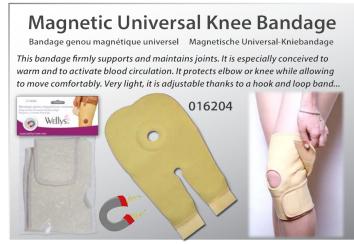

niversal, the height of the shelves can be adjusted.

The header can be customised for small quantities and could display a 7" LCD Video Screen.

Dimensions: 60x40x160cm











































































### A complete range for a healthy life



www.wellys-care.com





























### Découvrez les innovations Menthogel® Discover Menthogel® innovations

























































































## Back & Shoulder Support Redresse dos magnétique Magnetische Rückenstütze This adjustable support allows to maintain the back in a straight position. In a few weeks, your back will have a better posture. Includes 12 magnets which stimulate acupressure points. Woman: 161140 Man: 161141









































### Rotative pillow "Gel" Coussin Rotatif pour assise "Gel" Drehkissen mit Gelfüllung This very comfortable cushion is equipped with a 360° rotating plate. It allows you to turn the body with less effort. Its gel surface is refreshing and pleasant. With detachable cover. Perfect for a chair, the car ... 360° Swivel 041403

































A full range of Sound Amplifiers for a better hearing experience

### **Button Cell**





















- ldentification by letter
- Ocomfort & quality note
- In use picture
- O Clear product window































































































# Expandable belt Ceinture extensible Tressée Flexi-Gürtel 034002 034003 034013 034012 OGRESSE FLEXI-GURLE STEELE STEE