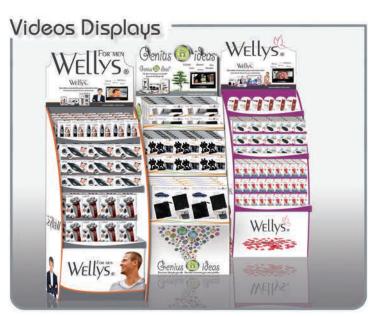

For this reason, GD Import has come up with many 'Promotional Sales Solutions' for your POS: Attractive Colour Packaging, Various Countertop Displays, Presentation Boards, Stand-up Displays for quarter and full pallets as well as Video Displays. All you need to do is just choose the most favourable POS solution for your business.

### Our Various Point of Sale Displays

Choose and adapt your display to suit your own style and needs.

### Counter Displays

Try our patented universal displays which can be auto-adjusted to suit your needs.

The header can be customised.

### Floor Displays

Designed to be universal, the height of the shelves can be adjusted.

The header can be customised for small quantities and could display a 7" LCD Video Screen.

Dimensions: 60x40x160cm