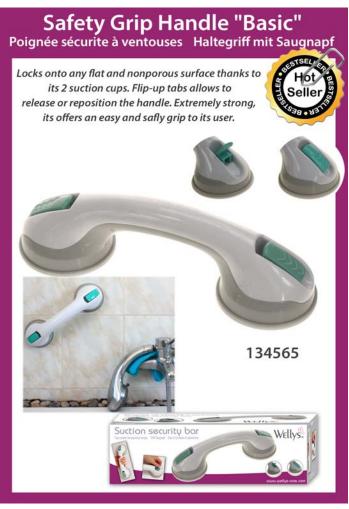

ows to maintain the back in a straight position. In a few weeks, your back will have a better posture. Includes 12 magnets which stimulate acupressure points. Woman: 161140 Man: 161141









































### Rotative pillow "Gel" Coussin Rotatif pour assise "Gel" Drehkissen mit Gelfüllung This very comfortable cushion is equipped with a 360° rotating plate. It allows you to turn the body with less effort. Its gel surface is refreshing and pleasant. With detachable cover. Perfect for a chair, the car ... 360° Swivel 041403

































A full range of Sound Amplifiers for a better hearing experience

### **Button Cell**





















- ldentification by letter
- Ocomfort & quality note
- In use picture
- O Clear product window































































































# Expandable belt Ceinture extensible Tressée Flexi-Gürtel 034002 034003 034013 034012 OGRESSE FLEXI-GURLE STEELE STEE























### **Recommended Hot Sellers - Not in Stock Today**

### 051650



Adjustable back support Dossier réglable

### 034018



Wonder belt
Ceinture Homme Universelle à Crans

### 038526



Necklace set "Swarovski Crystral" (7stones) Collier 7 Cristaux Swarovski "Coeur"

### 161142



Back posture corrector (Woman) Redresse dos renforcé - Femme

### 008523



Sound ampliier "Rechargeable USB" (1)
Super Oreillette Recharge USB (1)

### 038527



Necklace "Cameo"

Collier Sautoir "Cameo"

### 088040



Reading Magnifier (2 + 1 solar) +2.5 Loupe de lecture (2+1solaire) +2.5

###