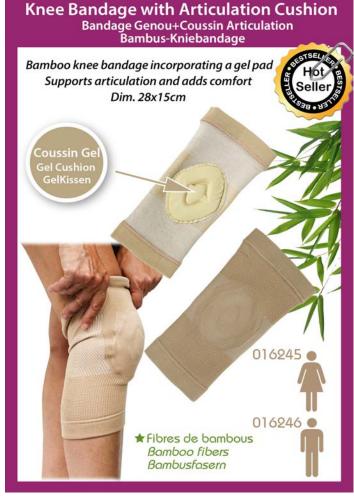

rsal, the height of the shelves can be adjusted.

The header can be customised for small quantities and could display a 7" LCD Video Screen.

Dimensions: 60x40x160cm











































































### A complete range for a healthy life



www.wellys-care.com





























### Découvrez les innovations Menthogel® Discover Menthogel® innovations

























































































## Back & Shoulder Support Redresse dos magnétique Magnetische Rückenstütze This adjustable support allows to maintain the back in a straight position. In a few weeks, your back will have a better posture. Includes 12 magnets which stimulate acupressure points. Woman: 161140 Man: 161141









































### Rotative pillow "Gel" Coussin Rotatif pour assise "Gel" Drehkissen mit Gelfüllung This very comfortable cushion is equipped with a 360° rotating plate. It allows you to turn the body with less effort. Its gel surface is refreshing and pleasant. With detachable cover. Perfect for a chair, the car ... 360° Swivel 041403

































A full range of Sound Amplifiers for a better hearing experience

### **Button Cell**





















- ldentification by letter
- Ocomfort & quality note
- In use picture
- O Clear product window































































































# Expandable belt Ceinture extensible Tressée Flexi-Gürtel 034002 034003 034013 034012 OGRESSE FLEXI-GURLE STEELE STEE