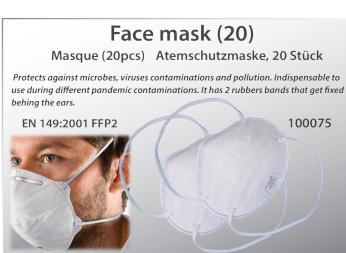

gel® Discover Menthogel® innovations

























































































## Back & Shoulder Support Redresse dos magnétique Magnetische Rückenstütze This adjustable support allows to maintain the back in a straight position. In a few weeks, your back will have a better posture. Includes 12 magnets which stimulate acupressure points. Woman: 161140 Man: 161141









































### Rotative pillow "Gel" Coussin Rotatif pour assise "Gel" Drehkissen mit Gelfüllung This very comfortable cushion is equipped with a 360° rotating plate. It allows you to turn the body with less effort. Its gel surface is refreshing and pleasant. With detachable cover. Perfect for a chair, the car ... 360° Swivel 041403

































A full range of Sound Amplifiers for a better hearing experience

### **Button Cell**





















- ldentification by letter
- Ocomfort & quality note
- In use picture
- O Clear product window































































































# Expandable belt Ceinture extensible Tressée Flexi-Gürtel 034002 034003 034013 034012 OGRESSE FLEXI-GURLE STEELE STEE























### **Recommended Hot Sellers - Not in Stock Today**

### 051650



Adjustable back support Dossier réglable

### 034018



Wonder belt
Ceinture Homme Universelle à Crans

### 038526



Necklace set "Swarovski Crystral" (7stones) Collier 7 Cristaux Swarovski "Coeur"

### 161142



Back posture corrector (Woman) Redresse dos renforcé - Femme

### 0