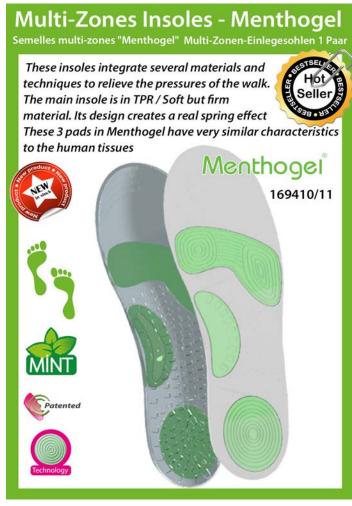

ew customer or an exclusive agent, we look forward to hearing from you!



### Our Various Point of Sale Displays

Choose and adapt your display to suit your own style and needs.



### Counter Displays

Try our patented universal displays which can be auto-adjusted to suit your needs.

The header can be customised.





### Floor Displays

Designed to be universal, the height of the shelves can be adjusted.

The header can be customised for small quantities and could display a 7" LCD Video Screen.

Dimensions: 60x40x160cm











































































### A complete range for a healthy life



www.wellys-care.com





























### Découvrez les innovations Menthogel® Discover Menthogel® innovations

























































































## Back & Shoulder Support Redresse dos magnétique Magnetische Rückenstütze This adjustable support allows to maintain the back in a straight position. In a few weeks, your back will have a better posture. Includes 12 magnets which stimulate acupressure points. Woman: 161140 Man: 161141









































### Rotative pillow "Gel" Coussin Rotatif pour assise "Gel" Drehkissen mit Gelfüllung This very comfortable cushion is equipped with a 360° rotating plate. It allows you to turn the body with less effort. Its gel surface is refreshing and pleasant. With detachable cover. Perfect for a chair, the car ... 360° Swivel 041403

































A full range of Sound Amplifiers for a better hearing ex