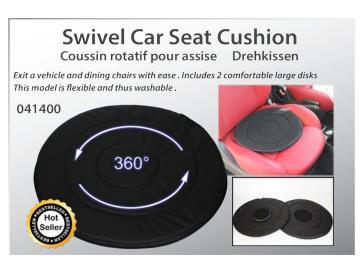

### Rotative pillow "Gel" Coussin Rotatif pour assise "Gel" Drehkissen mit Gelfüllung This very comfortable cushion is equipped with a 360° rotating plate. It allows you to turn the body with less effort. Its gel surface is refreshing and pleasant. With detachable cover. Perfect for a chair, the car ... 360° Swivel 041403