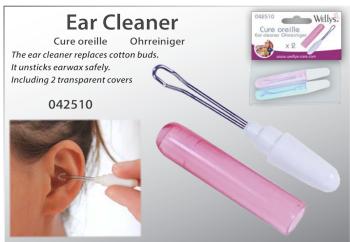

iscover Menthogel® innovations

























































































## Back & Shoulder Support Redresse dos magnétique Magnetische Rückenstütze This adjustable support allows to maintain the back in a straight position. In a few weeks, your back will have a better posture. Includes 12 magnets which stimulate acupressure points. Woman: 161140 Man: 161141









































### Rotative pillow "Gel" Coussin Rotatif pour assise "Gel" Drehkissen mit Gelfüllung This very comfortable cushion is equipped with a 360° rotating plate. It allows you to turn the body with less effort. Its gel surface is refreshing and pleasant. With detachable cover. Perfect for a chair, the car ... 360° Swivel 041403

































A full range of Sound Amplifiers for a better hearing experience

### **Button Cell**





















- ldentification by letter
- Ocomfort & quality note
- In use picture
- O Clear product window































































































# Expandable belt Ceinture extensible Tressée Flexi-Gürtel 034002 034003 034013 034012 OGRESSE FLEXI-GURLE STEELE STEE























### **Recommended Hot Sellers - Not in Stock Today**

### 051650



Adjustable back support Dossier réglable

### 034018



Wonder belt
Ceinture Homme Universelle à Crans

### 038526



Necklace set "Swarovski Crystral" (7stones) Collier 7 Cristaux Swarovski "Coeur"

### 161142



Back posture corrector (Woman) Redresse dos renforcé - Femme

### 008523