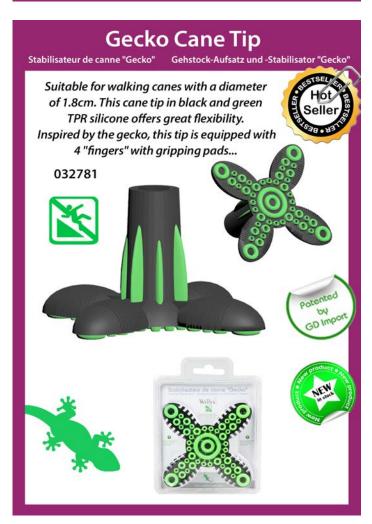

back in a straight position. In a few weeks, your back will have a better posture. Includes 12 magnets which stimulate acupressure points. Woman: 161140 Man: 161141









































### Rotative pillow "Gel" Coussin Rotatif pour assise "Gel" Drehkissen mit Gelfüllung This very comfortable cushion is equipped with a 360° rotating plate. It allows you to turn the body with less effort. Its gel surface is refreshing and pleasant. With detachable cover. Perfect for a chair, the car ... 360° Swivel 041403

































A full range of Sound Amplifiers for a better hearing experience

### **Button Cell**





















- ldentification by letter
- Ocomfort & quality note
- In use picture
- O Clear product window































































































# Expandable belt Ceinture extensible Tressée Flexi-Gürtel 034002 034003 034013 034012 OGRESSE FLEXI-GURLE STEELE STEE























### **Recommended Hot Sellers - Not in Stock Today**

### 051650



Adjustable back support Dossier réglable

### 034018



Wonder belt
Ceinture Homme Universelle à Crans

### 038526



Necklace set "Swarovski Crystral" (7stones) Collier 7 Cristaux Swarovski "Coeur"

### 161142



Back posture corrector (Woman) Redresse dos renforcé - Femme

### 008523



Sound ampliier "Rechargeable USB" (1)
Super Oreillette Recharge USB (1)

### 038527



Necklace "Cameo"

Collier Sautoir "Cameo"

### 088040



Reading Magnifier (2 + 1 solar) +2.5 Loupe de lecture (2+1solaire) +2.5

### 016209



Shoulder