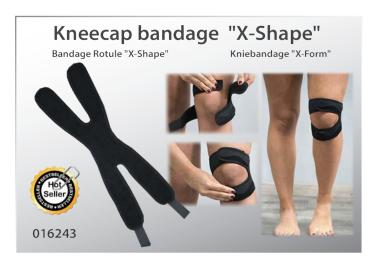

universal, the height of the shelves can be adjusted.

The header can be customised for small quantities and could display a 7" LCD Video Screen.

Dimensions: 60x40x160cm











































































### A complete range for a healthy life



www.wellys-care.com





























### Découvrez les innovations Menthogel® Discover Menthogel® innovations

























































































## Back & Shoulder Support Redresse dos magnétique Magnetische Rückenstütze This adjustable support allows to maintain the back in a straight position. In a few weeks, your back will have a better posture. Includes 12 magnets which stimulate acupressure points. Woman: 161140 Man: 161141









































### Rotative pillow "Gel" Coussin Rotatif pour assise "Gel" Drehkissen mit Gelfüllung This very comfortable cushion is equipped with a 360° rotating plate. It allows you to turn the body with less effort. Its gel surface is refreshing and pleasant. With detachable cover. Perfect for a chair, the car ... 360° Swivel 041403

































A full range of Sound Amplifiers for a better hearing experience

### **Button Cell**





















- ldentification by letter
- Ocomfort & quality note
- In use picture
- O Clear product window































































































# Expandable belt Ceinture extensible Tressée Flexi-Gürtel 034002 034003 034013 034012 OGRESSE FLEXI-GURLE STEELE ST