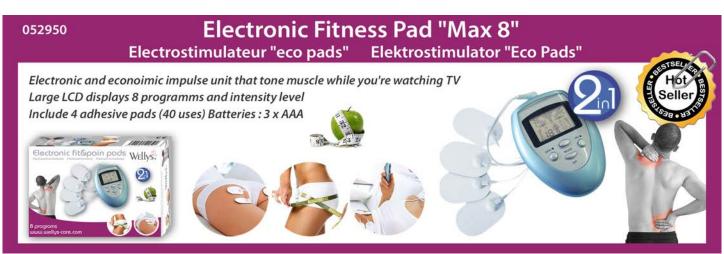

### Rotative pillow "Gel" Coussin Rotatif pour assise "Gel" Drehkissen mit Gelfüllung This very comfortable cushion is equipped with a 360° rotating plate. It allows you to turn the body with less effort. Its gel surface is refreshing and pleasant. With detachable cover. Perfect for a chair, the car ... 360° Swivel 041403

































A full range of Sound Amplifiers for a better hearing experience

### **Button Cell**





















- ldentification by letter
- Ocomfort & quality note
- In use picture
- O Clear product window































































































# Expandable belt Ceinture extensible Tressée Flexi-Gürtel 034002 034003 034013 034012 OGRESSE FLEXI-GURLE STEELE STEE























### **Recommended Hot Sellers - Not in Stock Today**

### 051650



Adjustable back support Dossier réglable

### 034018



Wonder belt
Ceinture Homme Universelle à Crans

### 038526



Necklace set "Swarovski Crystral" (7stones) Collier 7 Cristaux Swarovski "Coeur"

### 161142



Back posture corrector (Woman) Redresse dos renforcé - Femme

### 008523



Sound ampliier "Rechargeable USB" (1)
Super Oreillette Recharge USB (1)

### 038527



Necklace "Cameo"

Collier Sautoir "Cameo"

### 088040



Reading Magnifier (2 + 1 solar) +2.5 Loupe de lecture (2+1solaire) +2.5

### 016209



Shoulder bandage "Power strap"

Bandage Epaule "Power Strap"

### 021305



Vibrating Tooth Brush "Luxury" Bosse à dents "Deluxe"

### 123992



Chiropodist File 4 Heads Rape pédicure 4 têtes

### 042153