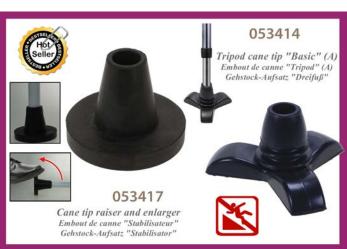

e back in a straight position. In a few weeks, your back will have a better posture. Includes 12 magnets which stimulate acupressure points. Woman: 161140 Man: 161141









































### Rotative pillow "Gel" Coussin Rotatif pour assise "Gel" Drehkissen mit Gelfüllung This very comfortable cushion is equipped with a 360° rotating plate. It allows you to turn the body with less effort. Its gel surface is refreshing and pleasant. With detachable cover. Perfect for a chair, the car ... 360° Swivel 041403

































A full range of Sound Amplifiers for a better hearing experience

### **Button Cell**





















- ldentification by letter
- Ocomfort & quality note
- In use picture
- O Clear product window































































































# Expandable belt Ceinture extensible Tressée Flexi-Gürtel 034002 034003 034013 034012 OGRESSE FLEXI-GURLE STEELE STEE























### **Recommended Hot Sellers - Not in Stock Today**

### 051650



Adjustable back support Dossier réglable

### 034018



Wonder belt
Ceinture Homme Universelle à Crans

### 038526



Necklace set "Swarovski Crystral" (7stones) Collier 7 Cristaux Swarovski "Coeur"

### 161142



Back posture corrector (Woman) Redresse dos renforcé - Femme

### 008523



Sound ampliier "Rechargeable USB" (1)
Super Oreillette Recharge USB (1)

### 038527



Necklace "Cameo"

Collier Sautoir "Cameo"

### 088040



Reading Magnifier (2 + 1 solar) +2.5 Loupe de lecture (2+1solaire) +2.5

### 016209



Shoulde