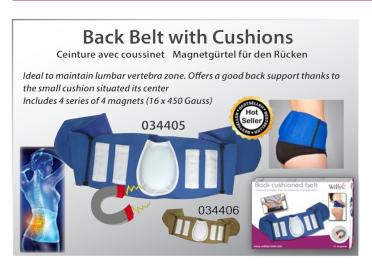

gned to be universal, the height of the shelves can be adjusted.

The header can be customised for small quantities and could display a 7" LCD Video Screen.

Dimensions: 60x40x160cm











































































### A complete range for a healthy life



www.wellys-care.com





























### Découvrez les innovations Menthogel® Discover Menthogel® innovations

























































































## Back & Shoulder Support Redresse dos magnétique Magnetische Rückenstütze This adjustable support allows to maintain the back in a straight position. In a few weeks, your back will have a better posture. Includes 12 magnets which stimulate acupressure points. Woman: 161140 Man: 161141









































### Rotative pillow "Gel" Coussin Rotatif pour assise "Gel" Drehkissen mit Gelfüllung This very comfortable cushion is equipped with a 360° rotating plate. It allows you to turn the body with less effort. Its gel surface is refreshing and pleasant. With detachable cover. Perfect for a chair, the car ... 360° Swivel 041403

































A full range of Sound Amplifiers for a better hearing experience

### **Button Cell**





















- ldentification by letter
- Ocomfort & quality note
- In use picture
- O Clear product window































































































# Expandable belt Ceinture extensible Tressée Flexi-Gürtel 034002 034003 034013 034012 OGRESSE FLEXI-GURLE