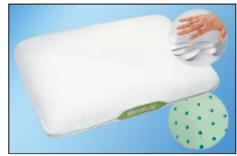

## Based on long experience in the memory foam pillows we proudly introduce our New Ergonomical Spring Pillow: Wellys is offering its unique shape Pillow 48x30cm This pillow offers a real spring effect and multi zone. The density of each internal spring has been adjusted to offer a perfect neck curve. Each spring is vented for a better air. A different color means a different density. Potential Potential Potential Potential Robinsor Potential