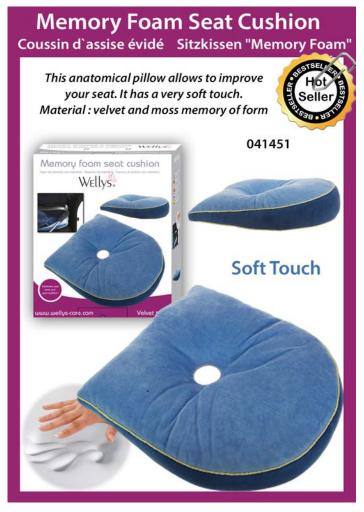

innovations Menthogel® Discover Menthogel® innovations

























































































## Back & Shoulder Support Redresse dos magnétique Magnetische Rückenstütze This adjustable support allows to maintain the back in a straight position. In a few weeks, your back will have a better posture. Includes 12 magnets which stimulate acupressure points. Woman: 161140 Man: 161141









































### Rotative pillow "Gel" Coussin Rotatif pour assise "Gel" Drehkissen mit Gelfüllung This very comfortable cushion is equipped with a 360° rotating plate. It allows you to turn the body with less effort. Its gel surface is refreshing and pleasant. With detachable cover. Perfect for a chair, the car ... 360° Swivel 041403

































A full range of Sound Amplifiers for a better hearing experience

### **Button Cell**





















- ldentification by letter
- Ocomfort & quality note
- In use picture
- O Clear product window































































































# Expandable belt Ceinture extensible Tressée Flexi-Gürtel 034002 034003 034013 034012 OGRESSE FLEXI-GURLE STEELE STEE























### **Recommended Hot Sellers - Not in Stock Today**

### 051650



Adjustable back support Dossier réglable

### 034018



Wonder belt
Ceinture Homme Universelle à Crans

### 038526



Necklace set "Swarovski Crystral" (7stones) Collier 7 Cristaux Swarovski "Coeur"

### 161142



Back posture corrector (Woman) Redresse dos renfo