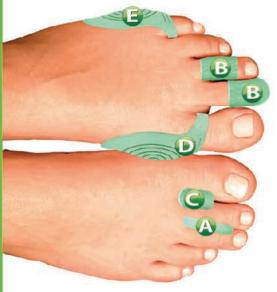

### 153055

Bunion Preotection "Double"
Protection Oignons "Double"

### 163953

Gel arch support (2)
Rehausseurs voute plantaire "Gel" (2)