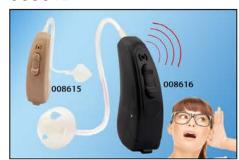

A full range of Sound Amplifiers for a better hearing experience

### 008523

Sound ampliier "Rechargeable USB" (1)
Super Oreillette Recharge USB (1)

### 008615

Super Oreillette "2 Channels" - Beige