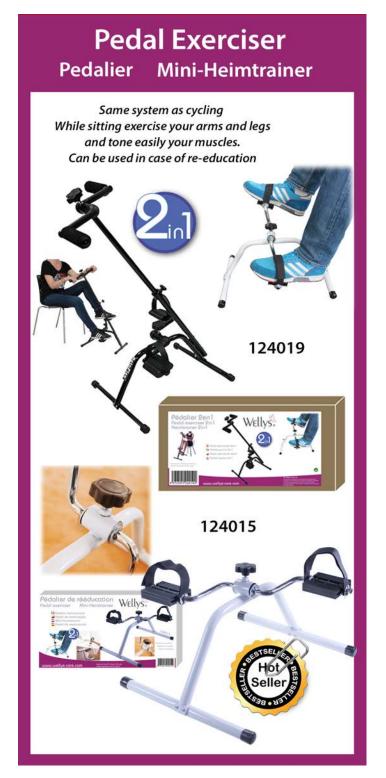

l have a better posture. Includes 12 magnets which stimulate acupressure points. Woman: 161140 Man: 161141









































### Rotative pillow "Gel" Coussin Rotatif pour assise "Gel" Drehkissen mit Gelfüllung This very comfortable cushion is equipped with a 360° rotating plate. It allows you to turn the body with less effort. Its gel surface is refreshing and pleasant. With detachable cover. Perfect for a chair, the car ... 360° Swivel 041403

































A full range of Sound Amplifiers for a better hearing experience

### **Button Cell**





















- ldentification by letter
- Ocomfort & quality note
- In use picture
- O Clear product window































































































# Expandable belt Ceinture extensible Tressée Flexi-Gürtel 034002 034003 034013 034012 OGRESSE FLEXI-GURLE STEELE STEE























### **Recommended Hot Sellers - Not in Stock Today**

### 051650



Adjustable back support Dossier réglable

### 034018



Wonder belt
Ceinture Homme Universelle à Crans

### 038526



Necklace set "Swarovski Crystral" (7stones) Collier 7 Cristaux Swarovski "Coeur"

### 161142



Back posture corrector (Woman) Redresse dos renforcé - Femme

### 008523



Sound ampliier "Rechargeable USB" (1)
Super Oreillette Recharge USB (1)

### 038527



Necklace "Cameo"

Collier Sautoir "Cameo"

### 088040



Reading Magnifier (2 + 1 solar) +2.5 Loupe de lecture (2+1solaire) +2.5

### 016209



Shoulder bandage "Power strap"

Bandage Epaule "Power Strap"

### 0