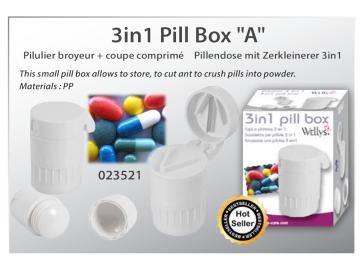

In a few weeks, your back will have a better posture. Includes 12 magnets which stimulate acupressure points. Woman: 161140 Man: 161141









































### Rotative pillow "Gel" Coussin Rotatif pour assise "Gel" Drehkissen mit Gelfüllung This very comfortable cushion is equipped with a 360° rotating plate. It allows you to turn the body with less effort. Its gel surface is refreshing and pleasant. With detachable cover. Perfect for a chair, the car ... 360° Swivel 041403

































A full range of Sound Amplifiers for a better hearing experience

### **Button Cell**





















- ldentification by letter
- Ocomfort & quality note
- In use picture
- O Clear product window































































































# Expandable belt Ceinture extensible Tressée Flexi-Gürtel 034002 034003 034013 034012 OGRESSE FLEXI-GURLE STEELE STEE























### **Recommended Hot Sellers - Not in Stock Today**

### 051650



Adjustable back support Dossier réglable

### 034018



Wonder belt
Ceinture Homme Universelle à Crans

### 038526



Necklace set "Swarovski Crystral" (7stones) Collier 7 Cristaux Swarovski "Coeur"

### 161142



Back posture corrector (Woman) Redresse dos renforcé - Femme

### 008523



Sound ampliier "Rechargeable USB" (1)
Super Oreillette Recharge USB (1)

### 038527



Necklace "Cameo"

Collier Sautoir "Cameo"

### 088040



Reading Magnifier (2 + 1 solar) +2.5 Loupe de lecture (2+1solaire) +2.5

### 016209



Shoulder bandage "Power strap"

Banda