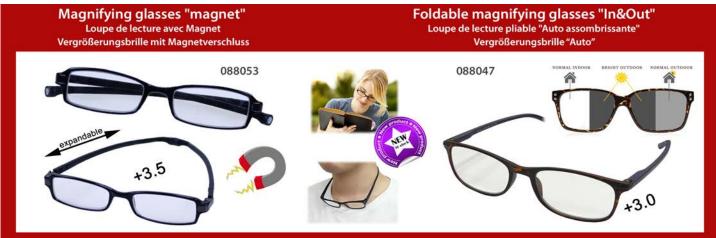

### 088040

Reading Magnifier (2 + 1 solar) +2.5 Loupe de lecture (2+1solaire) +2.5