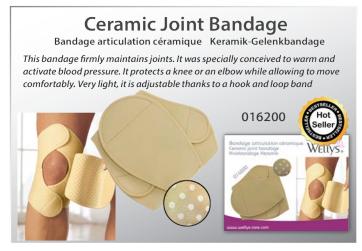

versal, the height of the shelves can be adjusted.

The header can be customised for small quantities and could display a 7" LCD Video Screen.

Dimensions: 60x40x160cm











































































### A complete range for a healthy life



www.wellys-care.com





























### Découvrez les innovations Menthogel® Discover Menthogel® innovations

























































































## Back & Shoulder Support Redresse dos magnétique Magnetische Rückenstütze This adjustable support allows to maintain the back in a straight position. In a few weeks, your back will have a better posture. Includes 12 magnets which stimulate acupressure points. Woman: 161140 Man: 161141









































### Rotative pillow "Gel" Coussin Rotatif pour assise "Gel" Drehkissen mit Gelfüllung This very comfortable cushion is equipped with a 360° rotating plate. It allows you to turn the body with less effort. Its gel surface is refreshing and pleasant. With detachable cover. Perfect for a chair, the car ... 360° Swivel 041403

































A full range of Sound Amplifiers for a better hearing experience

### **Button Cell**





















- ldentification by letter
- Ocomfort & quality note
- In use picture
- O Clear product window































































































# Expandable belt Ceinture extensible Tressée Flexi-Gürtel 034002 034003 034013 034012 OGRESSE FLEXI-GURLE STEELE STEE