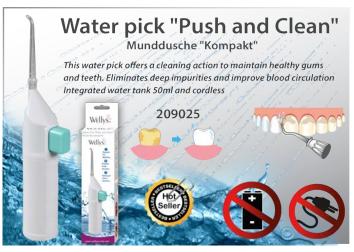

rt allows to maintain the back in a straight position. In a few weeks, your back will have a better posture. Includes 12 magnets which stimulate acupressure points. Woman: 161140 Man: 161141









































### Rotative pillow "Gel" Coussin Rotatif pour assise "Gel" Drehkissen mit Gelfüllung This very comfortable cushion is equipped with a 360° rotating plate. It allows you to turn the body with less effort. Its gel surface is refreshing and pleasant. With detachable cover. Perfect for a chair, the car ... 360° Swivel 041403

































A full range of Sound Amplifiers for a better hearing experience

### **Button Cell**





















- ldentification by letter
- Ocomfort & quality note
- In use picture
- O Clear product window































































































# Expandable belt Ceinture extensible Tressée Flexi-Gürtel 034002 034003 034013 034012 OGRESSE FLEXI-GURLE STEELE STEE























### **Recommended Hot Sellers - Not in Stock Today**

### 051650



Adjustable back support Dossier réglable

### 034018



Wonder belt
Ceinture Homme Universelle à Crans

### 038526



Necklace set "Swarovski Crystral" (7stones) Collier 7 Cristaux Swarovski "Coeur"

### 161142



Back posture corrector (Woman) Redresse dos renforcé - Femme

### 008523



Sound ampliier "Rechargeable USB" (1)
Super Oreillette Recharge USB (1)

### 038527



Necklace "Cameo"

Collier Sautoir "Cameo"

### 088040



Reading Magnifier (2 + 1 solar) +2.5 Loupe de lecture (2+1solaire) +2.