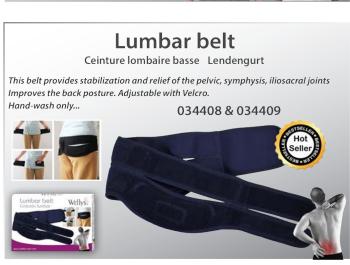

o be universal, the height of the shelves can be adjusted.

The header can be customised for small quantities and could display a 7" LCD Video Screen.

Dimensions: 60x40x160cm











































































### A complete range for a healthy life



www.wellys-care.com





























### Découvrez les innovations Menthogel® Discover Menthogel® innovations

























































































## Back & Shoulder Support Redresse dos magnétique Magnetische Rückenstütze This adjustable support allows to maintain the back in a straight position. In a few weeks, your back will have a better posture. Includes 12 magnets which stimulate acupressure points. Woman: 161140 Man: 161141









































### Rotative pillow "Gel" Coussin Rotatif pour assise "Gel" Drehkissen mit Gelfüllung This very comfortable cushion is equipped with a 360° rotating plate. It allows you to turn the body with less effort. Its gel surface is refreshing and pleasant. With detachable cover. Perfect for a chair, the car ... 360° Swivel 041403

































A full range of Sound Amplifiers for a better hearing experience

### **Button Cell**





















- ldentification by letter
- Ocomfort & quality note
- In use picture
- O Clear product window































































































# Expandable belt Ceinture extensible Tressée Flexi-Gürtel 034002 034003 034013 034012 OGRESSE FLEXI-GURLE STEEL