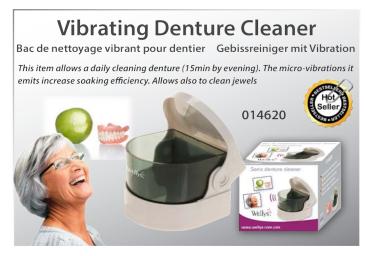

port allows to maintain the back in a straight position. In a few weeks, your back will have a better posture. Includes 12 magnets which stimulate acupressure points. Woman: 161140 Man: 161141









































### Rotative pillow "Gel" Coussin Rotatif pour assise "Gel" Drehkissen mit Gelfüllung This very comfortable cushion is equipped with a 360° rotating plate. It allows you to turn the body with less effort. Its gel surface is refreshing and pleasant. With detachable cover. Perfect for a chair, the car ... 360° Swivel 041403

































A full range of Sound Amplifiers for a better hearing experience

### **Button Cell**





















- ldentification by letter
- Ocomfort & quality note
- In use picture
- O Clear product window































































































# Expandable belt Ceinture extensible Tressée Flexi-Gürtel 034002 034003 034013 034012 OGRESSE FLEXI-GURLE STEELE STEE























### **Recommended Hot Sellers - Not in Stock Today**

### 051650



Adjustable back support Dossier réglable

### 034018



Wonder belt
Ceinture Homme Universelle à Crans

### 038526



Necklace set "Swarovski Crystral" (7stones) Collier 7 Cristaux Swarovski "Coeur"

### 161142



Back posture corrector (Woman) Redresse dos renforcé - Femme

### 008523



Sound ampliier "Rechargeable USB" (1)
Super Oreillette Recharge USB (1)

### 038527



Necklace "Cameo"

Collier Sautoir "Cameo"

### 088040



Reading Magnifier (2 + 1 solar) +2.5 Loupe de lecture (2+1solaire) +