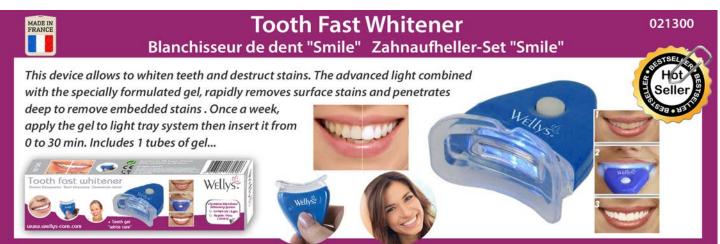

allows to maintain the back in a straight position. In a few weeks, your back will have a better posture. Includes 12 magnets which stimulate acupressure points. Woman: 161140 Man: 161141









































### Rotative pillow "Gel" Coussin Rotatif pour assise "Gel" Drehkissen mit Gelfüllung This very comfortable cushion is equipped with a 360° rotating plate. It allows you to turn the body with less effort. Its gel surface is refreshing and pleasant. With detachable cover. Perfect for a chair, the car ... 360° Swivel 041403

































A full range of Sound Amplifiers for a better hearing experience

### **Button Cell**





















- ldentification by letter
- Ocomfort & quality note
- In use picture
- O Clear product window































































































# Expandable belt Ceinture extensible Tressée Flexi-Gürtel 034002 034003 034013 034012 OGRESSE FLEXI-GURLE STEELE STEE























### **Recommended Hot Sellers - Not in Stock Today**

### 051650



Adjustable back support Dossier réglable

### 034018



Wonder belt
Ceinture Homme Universelle à Crans

### 038526



Necklace set "Swarovski Crystral" (7stones) Collier 7 Cristaux Swarovski "Coeur"

### 161142



Back posture corrector (Woman) Redresse dos renforcé - Femme

### 008523



Sound ampliier "Rechargeable USB" (1)
Super Oreillette Recharge USB (1)

### 038527



Necklace "Cameo"

Collier Sautoir "Cameo"

### 088040



Reading Magnifier (2 + 1 solar) +2.5 Loupe de lecture (2+1solaire) +2.5