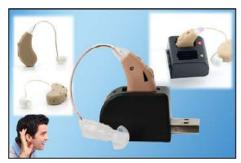

A full range of Sound Amplifiers for a better hearing experience

### 008523

Sound ampliier "Rechargeable USB" (1)
Super Oreillette Recharge USB (1)

### 008615

Super Oreillette "2 Channels" - Beige