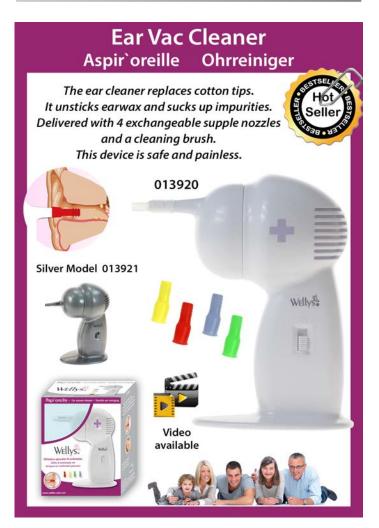

l® Discover Menthogel® innovations

























































































## Back & Shoulder Support Redresse dos magnétique Magnetische Rückenstütze This adjustable support allows to maintain the back in a straight position. In a few weeks, your back will have a better posture. Includes 12 magnets which stimulate acupressure points. Woman: 161140 Man: 161141









































### Rotative pillow "Gel" Coussin Rotatif pour assise "Gel" Drehkissen mit Gelfüllung This very comfortable cushion is equipped with a 360° rotating plate. It allows you to turn the body with less effort. Its gel surface is refreshing and pleasant. With detachable cover. Perfect for a chair, the car ... 360° Swivel 041403

































A full range of Sound Amplifiers for a better hearing experience

### **Button Cell**





















- ldentification by letter
- Ocomfort & quality note
- In use picture
- O Clear product window































































































# Expandable belt Ceinture extensible Tressée Flexi-Gürtel 034002 034003 034013 034012 OGRESSE FLEXI-GURLE STEELE STEE























### **Recommended Hot Sellers - Not in Stock Today**

### 051650



Adjustable back support Dossier réglable

### 034018



Wonder belt
Ceinture Homme Universelle à Crans

### 038526



Necklace set "Swarovski Crystral" (7stones) Collier 7 Cristaux Swarovski "Coeur"

### 161142



Back posture corrector (Woman) Redresse dos renforcé - Femme

### 008