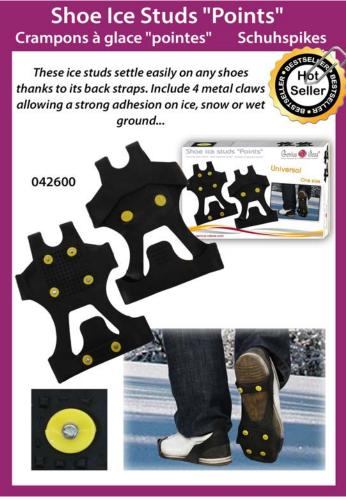

will have a better posture. Includes 12 magnets which stimulate acupressure points. Woman: 161140 Man: 161141









































### Rotative pillow "Gel" Coussin Rotatif pour assise "Gel" Drehkissen mit Gelfüllung This very comfortable cushion is equipped with a 360° rotating plate. It allows you to turn the body with less effort. Its gel surface is refreshing and pleasant. With detachable cover. Perfect for a chair, the car ... 360° Swivel 041403

































A full range of Sound Amplifiers for a better hearing experience

### **Button Cell**





















- ldentification by letter
- Ocomfort & quality note
- In use picture
- O Clear product window































































































# Expandable belt Ceinture extensible Tressée Flexi-Gürtel 034002 034003 034013 034012 OGRESSE FLEXI-GURLE STEELE STEE























### **Recommended Hot Sellers - Not in Stock Today**

### 051650



Adjustable back support Dossier réglable

### 034018



Wonder belt
Ceinture Homme Universelle à Crans

### 038526



Necklace set "Swarovski Crystral" (7stones) Collier 7 Cristaux Swarovski "Coeur"

### 161142



Back posture corrector (Woman) Redresse dos renforcé - Femme

### 008523



Sound ampliier "Rechargeable USB" (1)
Super Oreillette Recharge USB (1)

### 038527



Necklace "Cameo"

Collier Sautoir "Cameo"

### 088040



Reading Magnifier (2 + 1 solar) +2.5 Loupe de lecture (2+1solaire) +2.5

### 016209



Shoulder bandage "Power strap"

Bandage Epaule "Power Strap"

#