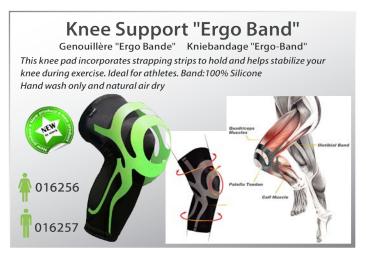

the height of the shelves can be adjusted.

The header can be customised for small quantities and could display a 7" LCD Video Screen.

Dimensions: 60x40x160cm











































































### A complete range for a healthy life



www.wellys-care.com





























### Découvrez les innovations Menthogel® Discover Menthogel® innovations

























































































## Back & Shoulder Support Redresse dos magnétique Magnetische Rückenstütze This adjustable support allows to maintain the back in a straight position. In a few weeks, your back will have a better posture. Includes 12 magnets which stimulate acupressure points. Woman: 161140 Man: 161141









































### Rotative pillow "Gel" Coussin Rotatif pour assise "Gel" Drehkissen mit Gelfüllung This very comfortable cushion is equipped with a 360° rotating plate. It allows you to turn the body with less effort. Its gel surface is refreshing and pleasant. With detachable cover. Perfect for a chair, the car ... 360° Swivel 041403

































A full range of Sound Amplifiers for a better hearing experience

### **Button Cell**





















- ldentification by letter
- Ocomfort & quality note
- In use picture
- O Clear product window































































































# Expandable belt Ceinture extensible Tressée Flexi-Gürtel 034002 034003 034013 034012 OGRESSE FLEXI-GURLE STEELE STEE