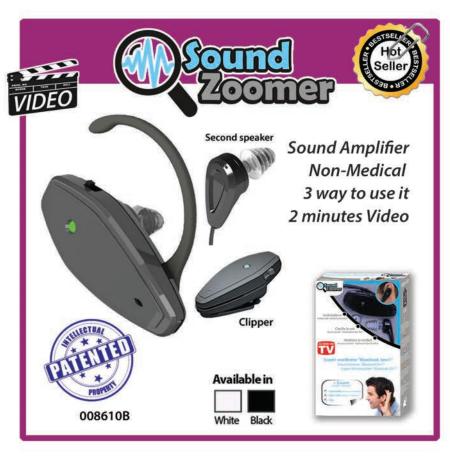

## Back & Shoulder Support Redresse dos magnétique Magnetische Rückenstütze This adjustable support allows to maintain the back in a straight position. In a few weeks, your back will have a better posture. Includes 12 magnets which stimulate acupressure points. Woman: 161140 Man: 161141









































### Rotative pillow "Gel" Coussin Rotatif pour assise "Gel" Drehkissen mit Gelfüllung This very comfortable cushion is equipped with a 360° rotating plate. It allows you to turn the body with less effort. Its gel surface is refreshing and pleasant. With detachable cover. Perfect for a chair, the car ... 360° Swivel 041403

































A full range of Sound Amplifiers for a better hearing experience

### **Button Cell**





















- ldentification by letter
- Ocomfort & quality note
- In use picture
- O Clear product window































































































# Expandable belt Ceinture extensible Tressée Flexi-Gürtel 034002 034003 034013 034012 OGRESSE FLEXI-GURLE STEELE STEE























### **Recommended Hot Sellers - Not in Stock Today**

### 051650



Adjustable back support Dossier réglable

### 034018



Wonder belt
Ceinture Homme Universelle à Crans

### 038526



Necklace set "Swarovski Crystral" (7stones) Collier 7 Cristaux Swarovski "Coeur"

### 161142



Back posture corrector (Woman) Redresse dos renforcé - Femme

### 008523



Sound ampliier "Rechargeable USB" (1)
Super Oreillette Recharge USB (1)

### 038527



Necklace "Cameo"

C