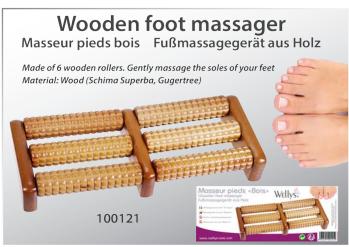

height of the shelves can be adjusted.

The header can be customised for small quantities and could display a 7" LCD Video Screen.

Dimensions: 60x40x160cm











































































### A complete range for a healthy life



www.wellys-care.com





























### Découvrez les innovations Menthogel® Discover Menthogel® innovations

























































































## Back & Shoulder Support Redresse dos magnétique Magnetische Rückenstütze This adjustable support allows to maintain the back in a straight position. In a few weeks, your back will have a better posture. Includes 12 magnets which stimulate acupressure points. Woman: 161140 Man: 161141









































### Rotative pillow "Gel" Coussin Rotatif pour assise "Gel" Drehkissen mit Gelfüllung This very comfortable cushion is equipped with a 360° rotating plate. It allows you to turn the body with less effort. Its gel surface is refreshing and pleasant. With detachable cover. Perfect for a chair, the car ... 360° Swivel 041403

































A full range of Sound Amplifiers for a better hearing experience

### **Button Cell**





















- ldentification by letter
- Ocomfort & quality note
- In use picture
- O Clear product window































































































# Expandable belt Ceinture extensible Tressée Flexi-Gürtel 034002 034003 034013 034012 OGRESSE FLEXI-GURLE STEELE STEE