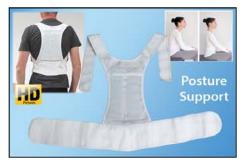

## Back & Shoulder Support Redresse dos magnétique Magnetische Rückenstütze This adjustable support allows to maintain the back in a straight position. In a few weeks, your back will have a better posture. Includes 12 magnets which stimulate acupressure points. Woman: 161140 Man: 161141

### 051650

Adjustable back support Dossier réglable

### 161142

Back posture corrector (Woman) Redresse dos renforcé - Femme

### GD Import (French stocks)

Improves your body

posture

Sébastien DUHAMEL Email: sduhamel@gdimport.com 190 Chemin de la frayère 06530 Peymeinade - FRANCE

T:+33 4 93 09 76 90 F:+33 4 93 09 18 03