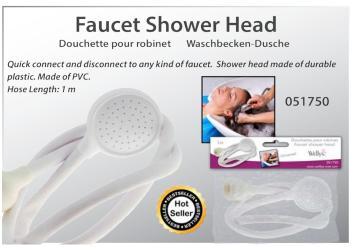

support allows to maintain the back in a straight position. In a few weeks, your back will have a better posture. Includes 12 magnets which stimulate acupressure points. Woman: 161140 Man: 161141









































### Rotative pillow "Gel" Coussin Rotatif pour assise "Gel" Drehkissen mit Gelfüllung This very comfortable cushion is equipped with a 360° rotating plate. It allows you to turn the body with less effort. Its gel surface is refreshing and pleasant. With detachable cover. Perfect for a chair, the car ... 360° Swivel 041403

































A full range of Sound Amplifiers for a better hearing experience

### **Button Cell**





















- ldentification by letter
- Ocomfort & quality note
- In use picture
- O Clear product window































































































# Expandable belt Ceinture extensible Tressée Flexi-Gürtel 034002 034003 034013 034012 OGRESSE FLEXI-GURLE STEELE STEE























### **Recommended Hot Sellers - Not in Stock Today**

### 051650



Adjustable back support Dossier réglable

### 034018



Wonder belt
Ceinture Homme Universelle à Crans

### 038526



Necklace set "Swarovski Crystral" (7stones) Collier 7 Cristaux Swarovski "Coeur"

### 161142



Back posture corrector (Woman) Redresse dos renforcé - Femme

### 008523



Sound ampliier "Rechargeable USB" (1)
Super Oreillette Recharge USB (1)

### 038527



Necklace "Cameo"

Collier Sautoir "Cameo"

### 088040



Reading Magnifier (2 + 1 solar) +2.5 Loupe de lecture (2+1solair