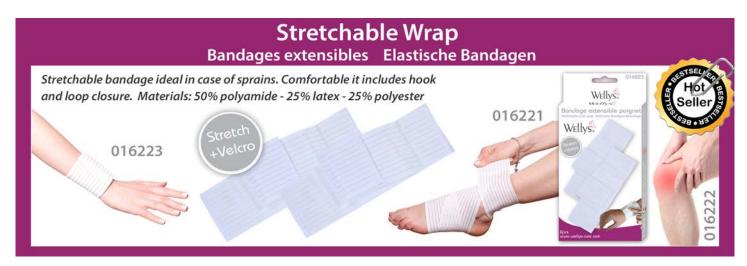

ht of the shelves can be adjusted.

The header can be customised for small quantities and could display a 7" LCD Video Screen.

Dimensions: 60x40x160cm











































































### A complete range for a healthy life



www.wellys-care.com





























### Découvrez les innovations Menthogel® Discover Menthogel® innovations

























































































## Back & Shoulder Support Redresse dos magnétique Magnetische Rückenstütze This adjustable support allows to maintain the back in a straight position. In a few weeks, your back will have a better posture. Includes 12 magnets which stimulate acupressure points. Woman: 161140 Man: 161141









































### Rotative pillow "Gel" Coussin Rotatif pour assise "Gel" Drehkissen mit Gelfüllung This very comfortable cushion is equipped with a 360° rotating plate. It allows you to turn the body with less effort. Its gel surface is refreshing and pleasant. With detachable cover. Perfect for a chair, the car ... 360° Swivel 041403

































A full range of Sound Amplifiers for a better hearing experience

### **Button Cell**





















- ldentification by letter
- Ocomfort & quality note
- In use picture
- O Clear product window































































































# Expandable belt Ceinture extensible Tressée Flexi-Gürtel 034002 034003 034013 034012 OGRESSE FLEXI-GURLE STEELE STEE