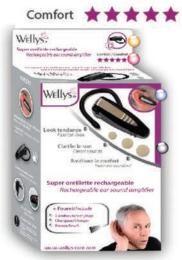

A full range of Sound Amplifiers for a better hearing experience

### 008615

Super Oreillette "2 Channels" - Beige