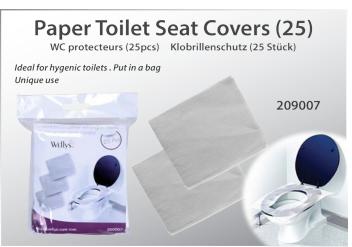

ntain the back in a straight position. In a few weeks, your back will have a better posture. Includes 12 magnets which stimulate acupressure points. Woman: 161140 Man: 161141









































### Rotative pillow "Gel" Coussin Rotatif pour assise "Gel" Drehkissen mit Gelfüllung This very comfortable cushion is equipped with a 360° rotating plate. It allows you to turn the body with less effort. Its gel surface is refreshing and pleasant. With detachable cover. Perfect for a chair, the car ... 360° Swivel 041403

































A full range of Sound Amplifiers for a better hearing experience

### **Button Cell**





















- ldentification by letter
- Ocomfort & quality note
- In use picture
- O Clear product window































































































# Expandable belt Ceinture extensible Tressée Flexi-Gürtel 034002 034003 034013 034012 OGRESSE FLEXI-GURLE STEELE STEE























### **Recommended Hot Sellers - Not in Stock Today**

### 051650



Adjustable back support Dossier réglable

### 034018



Wonder belt
Ceinture Homme Universelle à Crans

### 038526



Necklace set "Swarovski Crystral" (7stones) Collier 7 Cristaux Swarovski "Coeur"

### 161142



Back posture corrector (Woman) Redresse dos renforcé - Femme

### 008523



Sound ampliier "Rechargeable USB" (1)
Super Oreillette Recharge USB (1)

### 038527



Necklace "Cameo"

Collier Sautoir "Cameo"

### 088040



Reading Magnifier (2 + 1 solar) +2.5 Loupe de lecture (2+1solaire) +2.5

### 016209