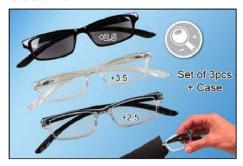

### 088040

Reading Magnifier (2 + 1 solar) +2.5 Loupe de lecture (2+1solaire) +2.5