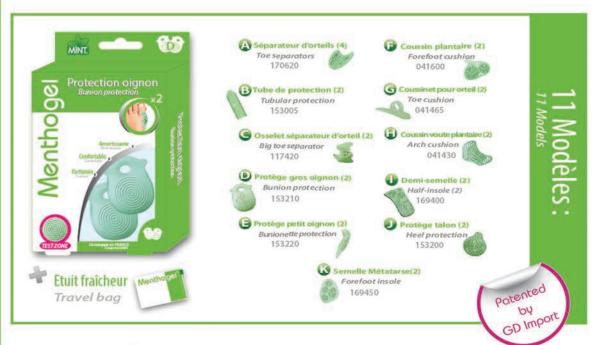

very year. Whether a new customer or an exclusive agent, we look forward to hearing from you!



### Our Various Point of Sale Displays

Choose and adapt your display to suit your own style and needs.



### Counter Displays

Try our patented universal displays which can be auto-adjusted to suit your needs.

The header can be customised.





### Floor Displays

Designed to be universal, the height of the shelves can be adjusted.

The header can be customised for small quantities and could display a 7" LCD Video Screen.

Dimensions: 60x40x160cm











































































### A complete range for a healthy life



www.wellys-care.com





























### Découvrez les innovations Menthogel® Discover Menthogel® innovations

























































































## Back & Shoulder Support Redresse dos magnétique Magnetische Rückenstütze This adjustable support allows to maintain the back in a straight position. In a few weeks, your back will have a better posture. Includes 12 magnets which stimulate acupressure points. Woman: 161140 Man: 161141









































### Rotative pillow "Gel" Coussin Rotatif pour assise "Gel" Drehkissen mit Gelfüllung This very comfortable cushion is equipped with a 360° rotating plate. It allows you to turn the body with less effort. Its gel surface is refreshing and pleasant. With detachable cover. Perfect for a chair, the car ... 360° Swivel 041403

































A full range of Sound Amplifiers f