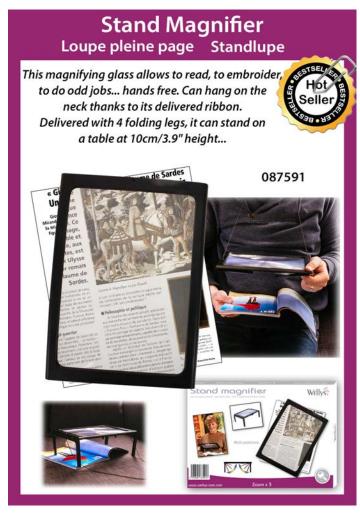

### 088040

Reading Magnifier (2 + 1 solar) +2.5 Loupe de lecture (2+1solaire) +2.5