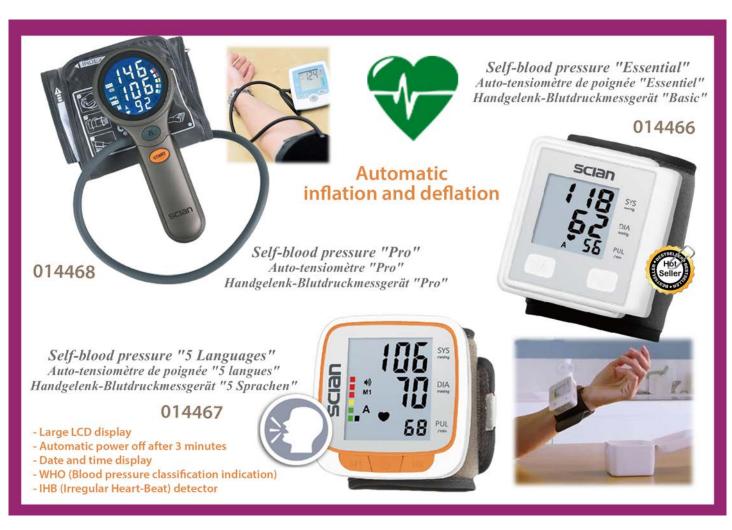

a few weeks, your back will have a better posture. Includes 12 magnets which stimulate acupressure points. Woman: 161140 Man: 161141









































### Rotative pillow "Gel" Coussin Rotatif pour assise "Gel" Drehkissen mit Gelfüllung This very comfortable cushion is equipped with a 360° rotating plate. It allows you to turn the body with less effort. Its gel surface is refreshing and pleasant. With detachable cover. Perfect for a chair, the car ... 360° Swivel 041403

































A full range of Sound Amplifiers for a better hearing experience

### **Button Cell**





















- ldentification by letter
- Ocomfort & quality note
- In use picture
- O Clear product window































































































# Expandable belt Ceinture extensible Tressée Flexi-Gürtel 034002 034003 034013 034012 OGRESSE FLEXI-GURLE STEELE STEE























### **Recommended Hot Sellers - Not in Stock Today**

### 051650



Adjustable back support Dossier réglable

### 034018



Wonder belt
Ceinture Homme Universelle à Crans

### 038526



Necklace set "Swarovski Crystral" (7stones) Collier 7 Cristaux Swarovski "Coeur"

### 161142



Back posture corrector (Woman) Redresse dos renforcé - Femme

### 008523



Sound ampliier "Rechargeable USB" (1)
Super Oreillette Recharge USB (1)

### 038527



Necklace "Cameo"

Collier Sautoir "Cameo"

### 088040



Reading Magnifier (2 + 1 solar) +2.5 Loupe de lecture (2+1solaire) +2.5

### 016209



Shoulder bandage "Power strap"

Bandage E