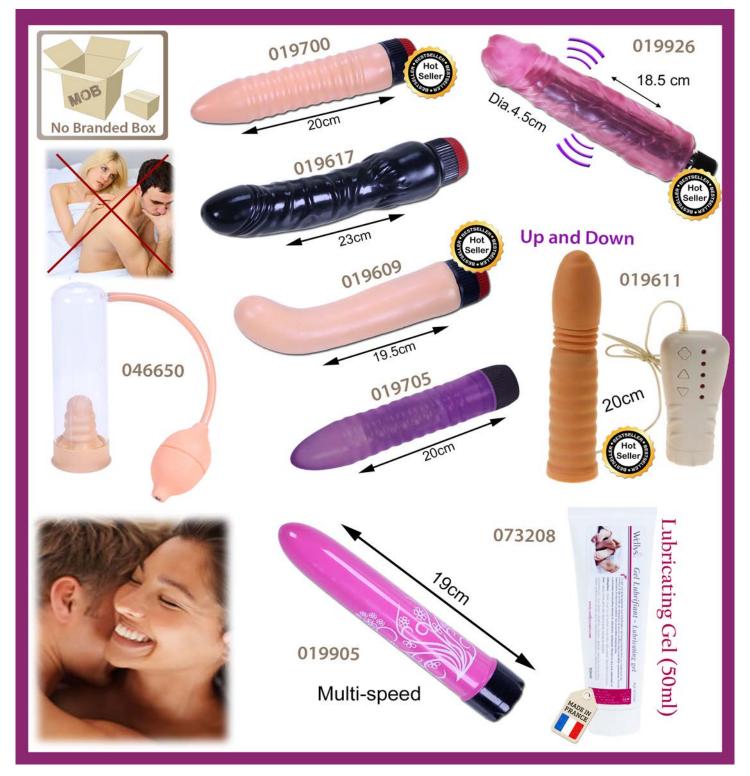

### Rotative pillow "Gel" Coussin Rotatif pour assise "Gel" Drehkissen mit Gelfüllung This very comfortable cushion is equipped with a 360° rotating plate. It allows you to turn the body with less effort. Its gel surface is refreshing and pleasant. With detachable cover. Perfect for a chair, the car ... 360° Swivel 041403

































A full range of Sound Amplifiers for a better hearing experience

### **Button Cell**





















- ldentification by letter
- Ocomfort & quality note
- In use picture
- O Clear product window































































































# Expandable belt Ceinture extensible Tressée Flexi-Gürtel 034002 034003 034013 034012 OGRESSE FLEXI-GURLE STEELE STEE























### **Recommended Hot Sellers - Not in Stock Today**

### 051650



Adjustable back support Dossier réglable

### 034018



Wonder belt
Ceinture Homme Universelle à Crans

### 038526



Necklace set "Swarovski Crystral" (7stones) Collier 7 Cristaux Swarovski "Coeur"

### 161142



Back posture corrector (Woman) Redresse dos renforcé - Femme

### 008523



Sound ampliier "Rechargeable USB" (1)
Super Oreillette Recharge USB (1)

### 038527



Necklace "Cameo"

Collier Sautoir "Cameo"

### 088040



Reading Magnifier (2 + 1 solar) +2.5 Loupe de lecture (2+1solaire) +2.5

### 016209



Shoulder bandage "Power strap"

Bandage Epaule "Power Strap"

### 021305



Vibrating Tooth Brush "Luxury" Bosse à dents "Deluxe"

### 123992



Chiropodist File 4 Heads Rape pédicure 4 têtes

### 042153



An