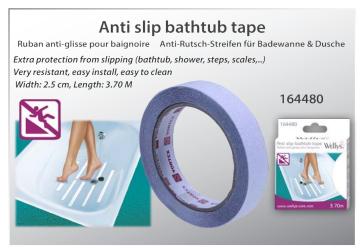

maintain the back in a straight position. In a few weeks, your back will have a better posture. Includes 12 magnets which stimulate acupressure points. Woman: 161140 Man: 161141









































### Rotative pillow "Gel" Coussin Rotatif pour assise "Gel" Drehkissen mit Gelfüllung This very comfortable cushion is equipped with a 360° rotating plate. It allows you to turn the body with less effort. Its gel surface is refreshing and pleasant. With detachable cover. Perfect for a chair, the car ... 360° Swivel 041403

































A full range of Sound Amplifiers for a better hearing experience

### **Button Cell**





















- ldentification by letter
- Ocomfort & quality note
- In use picture
- O Clear product window































































































# Expandable belt Ceinture extensible Tressée Flexi-Gürtel 034002 034003 034013 034012 OGRESSE FLEXI-GURLE STEELE STEE























### **Recommended Hot Sellers - Not in Stock Today**

### 051650



Adjustable back support Dossier réglable

### 034018



Wonder belt
Ceinture Homme Universelle à Crans

### 038526



Necklace set "Swarovski Crystral" (7stones) Collier 7 Cristaux Swarovski "Coeur"

### 161142



Back posture corrector (Woman) Redresse dos renforcé - Femme

### 008523



Sound ampliier "Rechargeable USB" (1)
Super Oreillette Recharge USB (1)

### 038527



Necklace "Cameo"

Collier Sautoir "Cameo"

### 088040



Reading Magnifier (2 + 1 solar) +2.5 Loupe de lecture (2+1solaire) +2.5

### 01620