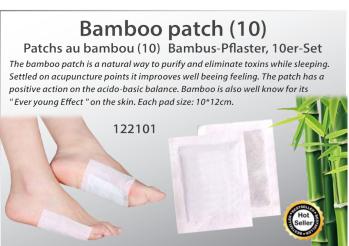

ight of the shelves can be adjusted.

The header can be customised for small quantities and could display a 7" LCD Video Screen.

Dimensions: 60x40x160cm











































































### A complete range for a healthy life



www.wellys-care.com





























### Découvrez les innovations Menthogel® Discover Menthogel® innovations

























































































## Back & Shoulder Support Redresse dos magnétique Magnetische Rückenstütze This adjustable support allows to maintain the back in a straight position. In a few weeks, your back will have a better posture. Includes 12 magnets which stimulate acupressure points. Woman: 161140 Man: 161141









































### Rotative pillow "Gel" Coussin Rotatif pour assise "Gel" Drehkissen mit Gelfüllung This very comfortable cushion is equipped with a 360° rotating plate. It allows you to turn the body with less effort. Its gel surface is refreshing and pleasant. With detachable cover. Perfect for a chair, the car ... 360° Swivel 041403

































A full range of Sound Amplifiers for a better hearing experience

### **Button Cell**





















- ldentification by letter
- Ocomfort & quality note
- In use picture
- O Clear product window































































































# Expandable belt Ceinture extensible Tressée Flexi-Gürtel 034002 034003 034013 034012 OGRESSE FLEXI-GURLE STEELE STEE