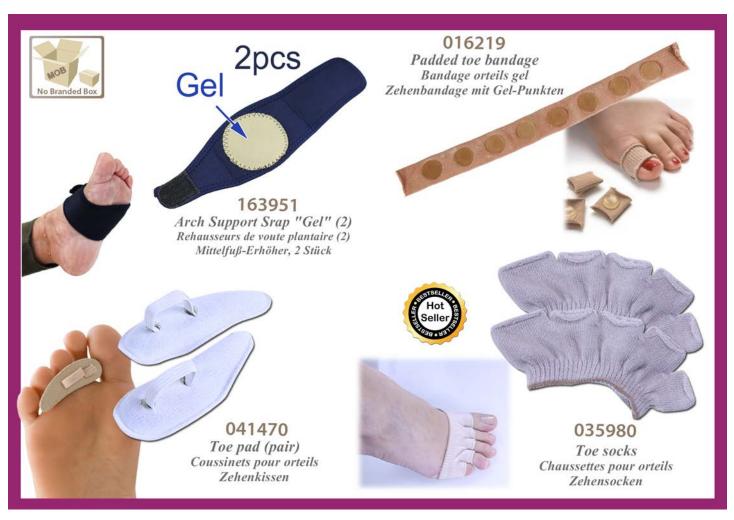

ent, we look forward to hearing from you!



### Our Various Point of Sale Displays

Choose and adapt your display to suit your own style and needs.



### Counter Displays

Try our patented universal displays which can be auto-adjusted to suit your needs.

The header can be customised.





### Floor Displays

Designed to be universal, the height of the shelves can be adjusted.

The header can be customised for small quantities and could display a 7" LCD Video Screen.

Dimensions: 60x40x160cm











































































### A complete range for a healthy life



www.wellys-care.com





























### Découvrez les innovations Menthogel® Discover Menthogel® innovations

























































































## Back & Shoulder Support Redresse dos magnétique Magnetische Rückenstütze This adjustable support allows to maintain the back in a straight position. In a few weeks, your back will have a better posture. Includes 12 magnets which stimulate acupressure points. Woman: 161140 Man: 161141









































### Rotative pillow "Gel" Coussin Rotatif pour assise "Gel" Drehkissen mit Gelfüllung This very comfortable cushion is equipped with a 360° rotating plate. It allows you to turn the body with less effort. Its gel surface is refreshing and pleasant. With detachable cover. Perfect for a chair, the car ... 360° Swivel 041403

































A full range of Sound Amplifiers for a better hearing experience

### **Button Cell**