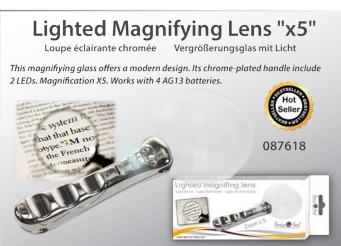

### 088040

Reading Magnifier (2 + 1 solar) +2.5 Loupe de lecture (2+1solaire) +2.5