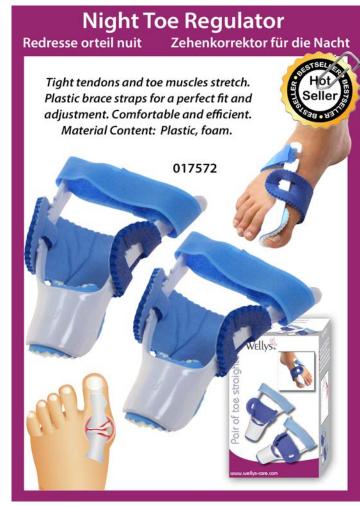

agent, we look forward to hearing from you!



### Our Various Point of Sale Displays

Choose and adapt your display to suit your own style and needs.



### Counter Displays

Try our patented universal displays which can be auto-adjusted to suit your needs.

The header can be customised.





### Floor Displays

Designed to be universal, the height of the shelves can be adjusted.

The header can be customised for small quantities and could display a 7" LCD Video Screen.

Dimensions: 60x40x160cm











































































### A complete range for a healthy life



www.wellys-care.com





























### Découvrez les innovations Menthogel® Discover Menthogel® innovations

























































































## Back & Shoulder Support Redresse dos magnétique Magnetische Rückenstütze This adjustable support allows to maintain the back in a straight position. In a few weeks, your back will have a better posture. Includes 12 magnets which stimulate acupressure points. Woman: 161140 Man: 161141









































### Rotative pillow "Gel" Coussin Rotatif pour assise "Gel" Drehkissen mit Gelfüllung This very comfortable cushion is equipped with a 360° rotating plate. It allows you to turn the body with less effort. Its gel surface is refreshing and pleasant. With detachable cover. Perfect for a chair, the car ... 360° Swivel 041403

































A full range of Sound Amplifiers for a better hearing experience

### **Button Cell*