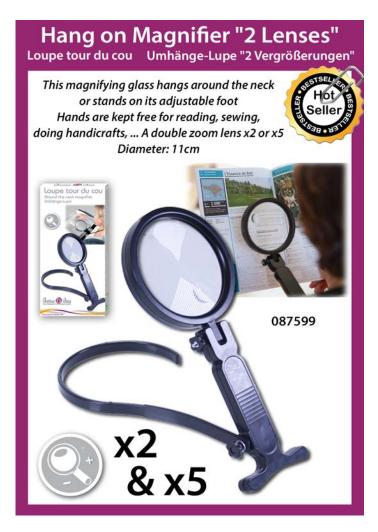

### 088040

Reading Magnifier (2 + 1 solar) +2.5 Loupe de lecture (2+1solaire) +2.5