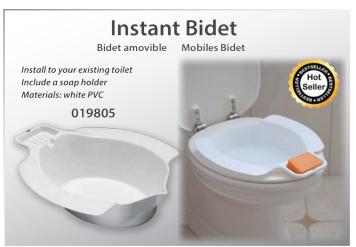

ain the back in a straight position. In a few weeks, your back will have a better posture. Includes 12 magnets which stimulate acupressure points. Woman: 161140 Man: 161141









































### Rotative pillow "Gel" Coussin Rotatif pour assise "Gel" Drehkissen mit Gelfüllung This very comfortable cushion is equipped with a 360° rotating plate. It allows you to turn the body with less effort. Its gel surface is refreshing and pleasant. With detachable cover. Perfect for a chair, the car ... 360° Swivel 041403

































A full range of Sound Amplifiers for a better hearing experience

### **Button Cell**





















- ldentification by letter
- Ocomfort & quality note
- In use picture
- O Clear product window































































































# Expandable belt Ceinture extensible Tressée Flexi-Gürtel 034002 034003 034013 034012 OGRESSE FLEXI-GURLE STEELE STEE























### **Recommended Hot Sellers - Not in Stock Today**

### 051650



Adjustable back support Dossier réglable

### 034018



Wonder belt
Ceinture Homme Universelle à Crans

### 038526



Necklace set "Swarovski Crystral" (7stones) Collier 7 Cristaux Swarovski "Coeur"

### 161142



Back posture corrector (Woman) Redresse dos renforcé - Femme

### 008523



Sound ampliier "Rechargeable USB" (1)
Super Oreillette Recharge USB (1)

### 038527



Necklace "Cameo"

Collier Sautoir "Cameo"

### 088040



Reading Magnifier (2 + 1 solar) +2.5 Loupe de lecture (2+1solaire) +2.5

### 016209



S