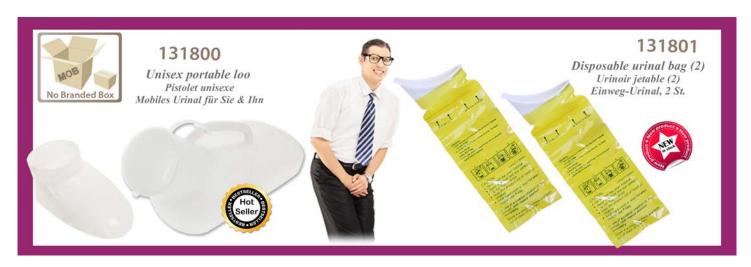

n the back in a straight position. In a few weeks, your back will have a better posture. Includes 12 magnets which stimulate acupressure points. Woman: 161140 Man: 161141









































### Rotative pillow "Gel" Coussin Rotatif pour assise "Gel" Drehkissen mit Gelfüllung This very comfortable cushion is equipped with a 360° rotating plate. It allows you to turn the body with less effort. Its gel surface is refreshing and pleasant. With detachable cover. Perfect for a chair, the car ... 360° Swivel 041403

































A full range of Sound Amplifiers for a better hearing experience

### **Button Cell**





















- ldentification by letter
- Ocomfort & quality note
- In use picture
- O Clear product window































































































# Expandable belt Ceinture extensible Tressée Flexi-Gürtel 034002 034003 034013 034012 OGRESSE FLEXI-GURLE STEELE STEE























### **Recommended Hot Sellers - Not in Stock Today**

### 051650



Adjustable back support Dossier réglable

### 034018



Wonder belt
Ceinture Homme Universelle à Crans

### 038526



Necklace set "Swarovski Crystral" (7stones) Collier 7 Cristaux Swarovski "Coeur"

### 161142



Back posture corrector (Woman) Redresse dos renforcé - Femme

### 008523



Sound ampliier "Rechargeable USB" (1)
Super Oreillette Recharge USB (1)

### 038527



Necklace "Cameo"

Collier Sautoir "Cameo"

### 088040



Reading Magnifier (2 + 1 solar) +2.5 Loupe de lecture (2+1solaire) +2.5

### 016209



Sho