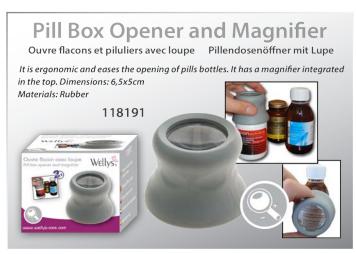

ion. In a few weeks, your back will have a better posture. Includes 12 magnets which stimulate acupressure points. Woman: 161140 Man: 161141









































### Rotative pillow "Gel" Coussin Rotatif pour assise "Gel" Drehkissen mit Gelfüllung This very comfortable cushion is equipped with a 360° rotating plate. It allows you to turn the body with less effort. Its gel surface is refreshing and pleasant. With detachable cover. Perfect for a chair, the car ... 360° Swivel 041403

































A full range of Sound Amplifiers for a better hearing experience

### **Button Cell**





















- ldentification by letter
- Ocomfort & quality note
- In use picture
- O Clear product window































































































# Expandable belt Ceinture extensible Tressée Flexi-Gürtel 034002 034003 034013 034012 OGRESSE FLEXI-GURLE STEELE STEE























### **Recommended Hot Sellers - Not in Stock Today**

### 051650



Adjustable back support Dossier réglable

### 034018



Wonder belt
Ceinture Homme Universelle à Crans

### 038526



Necklace set "Swarovski Crystral" (7stones) Collier 7 Cristaux Swarovski "Coeur"

### 161142



Back posture corrector (Woman) Redresse dos renforcé - Femme

### 008523



Sound ampliier "Rechargeable USB" (1)
Super Oreillette Recharge USB (1)

### 038527



Necklace "Cameo"

Collier Sautoir "Cameo"

### 088040



Reading Magnifier (2 + 1 solar) +2.5 Loupe de lecture (2+1solaire) +2.5

### 016209



Shoulder bandage "Power strap"

B