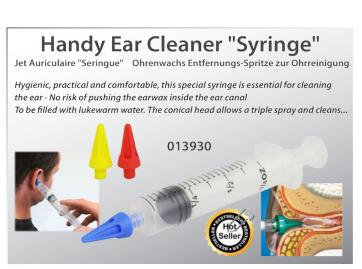

cover Menthogel® innovations

























































































## Back & Shoulder Support Redresse dos magnétique Magnetische Rückenstütze This adjustable support allows to maintain the back in a straight position. In a few weeks, your back will have a better posture. Includes 12 magnets which stimulate acupressure points. Woman: 161140 Man: 161141









































### Rotative pillow "Gel" Coussin Rotatif pour assise "Gel" Drehkissen mit Gelfüllung This very comfortable cushion is equipped with a 360° rotating plate. It allows you to turn the body with less effort. Its gel surface is refreshing and pleasant. With detachable cover. Perfect for a chair, the car ... 360° Swivel 041403

































A full range of Sound Amplifiers for a better hearing experience

### **Button Cell**





















- ldentification by letter
- Ocomfort & quality note
- In use picture
- O Clear product window































































































# Expandable belt Ceinture extensible Tressée Flexi-Gürtel 034002 034003 034013 034012 OGRESSE FLEXI-GURLE STEELE STEE























### **Recommended Hot Sellers - Not in Stock Today**

### 051650



Adjustable back support Dossier réglable

### 034018



Wonder belt
Ceinture Homme Universelle à Crans

### 038526



Necklace set "Swarovski Crystral" (7stones) Collier 7 Cristaux Swarovski "Coeur"

### 161142



Back posture corrector (Woman) Redresse dos renforcé - Femme

### 008523