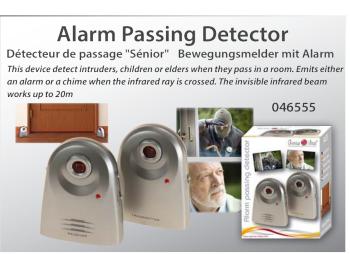

ill have a better posture. Includes 12 magnets which stimulate acupressure points. Woman: 161140 Man: 161141









































### Rotative pillow "Gel" Coussin Rotatif pour assise "Gel" Drehkissen mit Gelfüllung This very comfortable cushion is equipped with a 360° rotating plate. It allows you to turn the body with less effort. Its gel surface is refreshing and pleasant. With detachable cover. Perfect for a chair, the car ... 360° Swivel 041403

































A full range of Sound Amplifiers for a better hearing experience

### **Button Cell**





















- ldentification by letter
- Ocomfort & quality note
- In use picture
- O Clear product window































































































# Expandable belt Ceinture extensible Tressée Flexi-Gürtel 034002 034003 034013 034012 OGRESSE FLEXI-GURLE STEELE STEE























### **Recommended Hot Sellers - Not in Stock Today**

### 051650



Adjustable back support Dossier réglable

### 034018



Wonder belt
Ceinture Homme Universelle à Crans

### 038526



Necklace set "Swarovski Crystral" (7stones) Collier 7 Cristaux Swarovski "Coeur"

### 161142



Back posture corrector (Woman) Redresse dos renforcé - Femme

### 008523



Sound ampliier "Rechargeable USB" (1)
Super Oreillette Recharge USB (1)

### 038527



Necklace "Cameo"

Collier Sautoir "Cameo"

### 088040



Reading Magnifier (2 + 1 solar) +2.5 Loupe de lecture (2+1solaire) +2.5

### 016209



Shoulder bandage "Power strap"

Bandage Epaule "Power Strap"

###