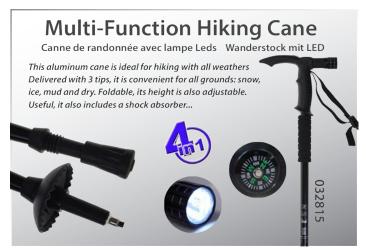

in a straight position. In a few weeks, your back will have a better posture. Includes 12 magnets which stimulate acupressure points. Woman: 161140 Man: 161141









































### Rotative pillow "Gel" Coussin Rotatif pour assise "Gel" Drehkissen mit Gelfüllung This very comfortable cushion is equipped with a 360° rotating plate. It allows you to turn the body with less effort. Its gel surface is refreshing and pleasant. With detachable cover. Perfect for a chair, the car ... 360° Swivel 041403

































A full range of Sound Amplifiers for a better hearing experience

### **Button Cell**





















- ldentification by letter
- Ocomfort & quality note
- In use picture
- O Clear product window































































































# Expandable belt Ceinture extensible Tressée Flexi-Gürtel 034002 034003 034013 034012 OGRESSE FLEXI-GURLE STEELE STEE























### **Recommended Hot Sellers - Not in Stock Today**

### 051650



Adjustable back support Dossier réglable

### 034018



Wonder belt
Ceinture Homme Universelle à Crans

### 038526



Necklace set "Swarovski Crystral" (7stones) Collier 7 Cristaux Swarovski "Coeur"

### 161142



Back posture corrector (Woman) Redresse dos renforcé - Femme

### 008523



Sound ampliier "Rechargeable USB" (1)
Super Oreillette Recharge USB (1)

### 038527



Necklace "Cameo"

Collier Sautoir "Cameo"

### 088040



Reading Magnifier (2 + 1 solar) +2.5 Loupe de lecture (2+1solaire) +2.5

### 016209



Shoulder band