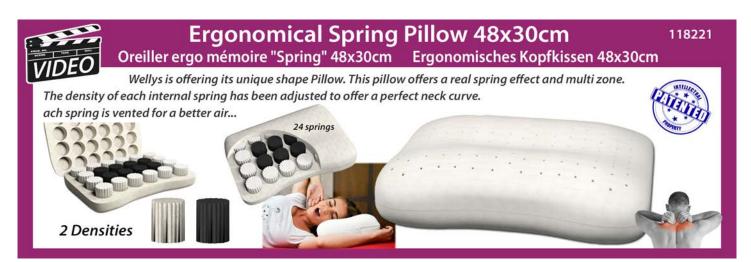

## Based on long experience in the memory foam pillows we proudly introduce our New Ergonomical Spring Pillow: Wellys is offering its unique shape Pillow 48x30cm This pillow offers a real spring effect and multi zone. The density of each internal spring has been adjusted to offer a perfect neck curve. Each spring is vented for a better air. A different color means a different density. Potential Potential Potential Potential Robinsor Potential