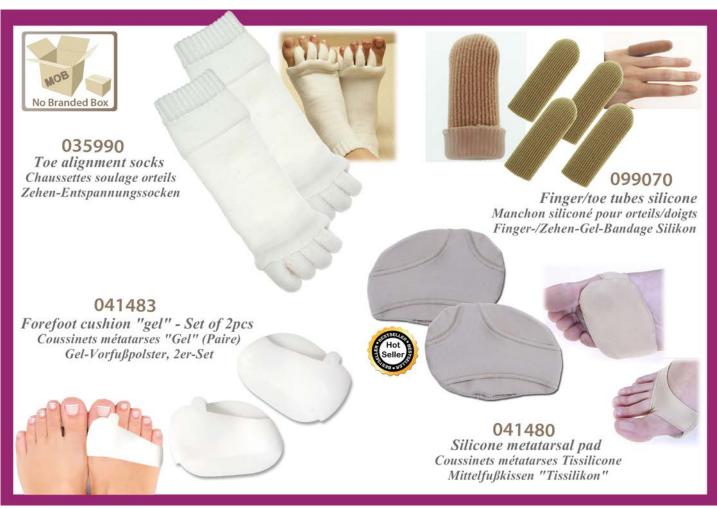

clusive agent, we look forward to hearing from you!



### Our Various Point of Sale Displays

Choose and adapt your display to suit your own style and needs.



### Counter Displays

Try our patented universal displays which can be auto-adjusted to suit your needs.

The header can be customised.





### Floor Displays

Designed to be universal, the height of the shelves can be adjusted.

The header can be customised for small quantities and could display a 7" LCD Video Screen.

Dimensions: 60x40x160cm











































































### A complete range for a healthy life



www.wellys-care.com





























### Découvrez les innovations Menthogel® Discover Menthogel® innovations

























































































## Back & Shoulder Support Redresse dos magnétique Magnetische Rückenstütze This adjustable support allows to maintain the back in a straight position. In a few weeks, your back will have a better posture. Includes 12 magnets which stimulate acupressure points. Woman: 161140 Man: 161141









































### Rotative pillow "Gel" Coussin Rotatif pour assise "Gel" Drehkissen mit Gelfüllung This very comfortable cushion is equipped with a 360° rotating plate. It allows you to turn the body with less effort. Its gel surface is refreshing and pleasant. With detachable cover. Perfect for a chair, the car ... 360° Swivel 041403

































A full range of Sound Amplifiers for a better hearing experience

### **Butt