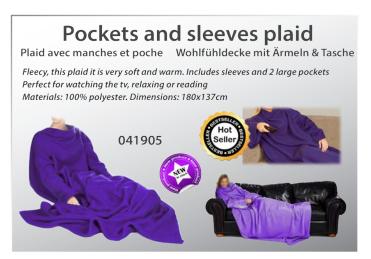

e shelves can be adjusted.

The header can be customised for small quantities and could display a 7" LCD Video Screen.

Dimensions: 60x40x160cm











































































### A complete range for a healthy life



www.wellys-care.com





























### Découvrez les innovations Menthogel® Discover Menthogel® innovations

























































































## Back & Shoulder Support Redresse dos magnétique Magnetische Rückenstütze This adjustable support allows to maintain the back in a straight position. In a few weeks, your back will have a better posture. Includes 12 magnets which stimulate acupressure points. Woman: 161140 Man: 161141









































### Rotative pillow "Gel" Coussin Rotatif pour assise "Gel" Drehkissen mit Gelfüllung This very comfortable cushion is equipped with a 360° rotating plate. It allows you to turn the body with less effort. Its gel surface is refreshing and pleasant. With detachable cover. Perfect for a chair, the car ... 360° Swivel 041403

































A full range of Sound Amplifiers for a better hearing experience

### **Button Cell**





















- ldentification by letter
- Ocomfort & quality note
- In use picture
- O Clear product window































































































# Expandable belt Ceinture extensible Tressée Flexi-Gürtel 034002 034003 034013 034012 OGRESSE FLEXI-GURLE STEELE STEE























##