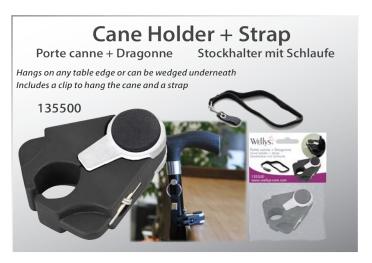

n a straight position. In a few weeks, your back will have a better posture. Includes 12 magnets which stimulate acupressure points. Woman: 161140 Man: 161141









































### Rotative pillow "Gel" Coussin Rotatif pour assise "Gel" Drehkissen mit Gelfüllung This very comfortable cushion is equipped with a 360° rotating plate. It allows you to turn the body with less effort. Its gel surface is refreshing and pleasant. With detachable cover. Perfect for a chair, the car ... 360° Swivel 041403

































A full range of Sound Amplifiers for a better hearing experience

### **Button Cell**





















- ldentification by letter
- Ocomfort & quality note
- In use picture
- O Clear product window































































































# Expandable belt Ceinture extensible Tressée Flexi-Gürtel 034002 034003 034013 034012 OGRESSE FLEXI-GURLE STEELE STEE























### **Recommended Hot Sellers - Not in Stock Today**

### 051650



Adjustable back support Dossier réglable

### 034018



Wonder belt
Ceinture Homme Universelle à Crans

### 038526



Necklace set "Swarovski Crystral" (7stones) Collier 7 Cristaux Swarovski "Coeur"

### 161142



Back posture corrector (Woman) Redresse dos renforcé - Femme

### 008523



Sound ampliier "Rechargeable USB" (1)
Super Oreillette Recharge USB (1)

### 038527



Necklace "Cameo"

Collier Sautoir "Cameo"

### 088040



Reading Magnifier (2 + 1 solar) +2.5 Loupe de lecture (2+1solaire) +2.5

### 016209



Shoulder bandag