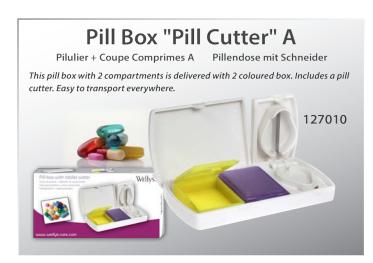

n. In a few weeks, your back will have a better posture. Includes 12 magnets which stimulate acupressure points. Woman: 161140 Man: 161141









































### Rotative pillow "Gel" Coussin Rotatif pour assise "Gel" Drehkissen mit Gelfüllung This very comfortable cushion is equipped with a 360° rotating plate. It allows you to turn the body with less effort. Its gel surface is refreshing and pleasant. With detachable cover. Perfect for a chair, the car ... 360° Swivel 041403

































A full range of Sound Amplifiers for a better hearing experience

### **Button Cell**





















- ldentification by letter
- Ocomfort & quality note
- In use picture
- O Clear product window































































































# Expandable belt Ceinture extensible Tressée Flexi-Gürtel 034002 034003 034013 034012 OGRESSE FLEXI-GURLE STEELE STEE























### **Recommended Hot Sellers - Not in Stock Today**

### 051650



Adjustable back support Dossier réglable

### 034018



Wonder belt
Ceinture Homme Universelle à Crans

### 038526



Necklace set "Swarovski Crystral" (7stones) Collier 7 Cristaux Swarovski "Coeur"

### 161142



Back posture corrector (Woman) Redresse dos renforcé - Femme

### 008523



Sound ampliier "Rechargeable USB" (1)
Super Oreillette Recharge USB (1)

### 038527



Necklace "Cameo"

Collier Sautoir "Cameo"

### 088040



Reading Magnifier (2 + 1 solar) +2.5 Loupe de lecture (2+1solaire) +2.5

### 016209



Shoulder bandage "Power strap"

Ban