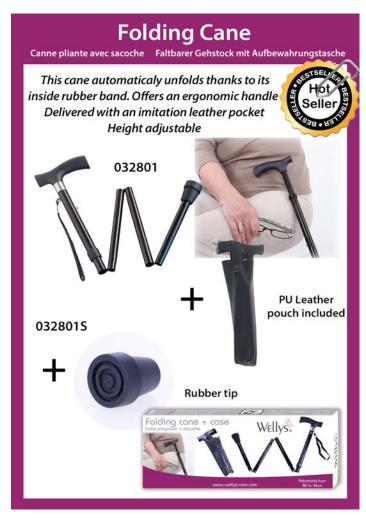

ck in a straight position. In a few weeks, your back will have a better posture. Includes 12 magnets which stimulate acupressure points. Woman: 161140 Man: 161141









































### Rotative pillow "Gel" Coussin Rotatif pour assise "Gel" Drehkissen mit Gelfüllung This very comfortable cushion is equipped with a 360° rotating plate. It allows you to turn the body with less effort. Its gel surface is refreshing and pleasant. With detachable cover. Perfect for a chair, the car ... 360° Swivel 041403

































A full range of Sound Amplifiers for a better hearing experience

### **Button Cell**





















- ldentification by letter
- Ocomfort & quality note
- In use picture
- O Clear product window































































































# Expandable belt Ceinture extensible Tressée Flexi-Gürtel 034002 034003 034013 034012 OGRESSE FLEXI-GURLE STEELE STEE























### **Recommended Hot Sellers - Not in Stock Today**

### 051650



Adjustable back support Dossier réglable

### 034018



Wonder belt
Ceinture Homme Universelle à Crans

### 038526



Necklace set "Swarovski Crystral" (7stones) Collier 7 Cristaux Swarovski "Coeur"

### 161142



Back posture corrector (Woman) Redresse dos renforcé - Femme

### 008523



Sound ampliier "Rechargeable USB" (1)
Super Oreillette Recharge USB (1)

### 038527



Necklace "Cameo"

Collier Sautoir "Cameo"

### 088040



Reading Magnifier (2 + 1 solar) +2.5 Loupe de lecture (2+1solaire) +2.5

### 016209



Shoulder ba