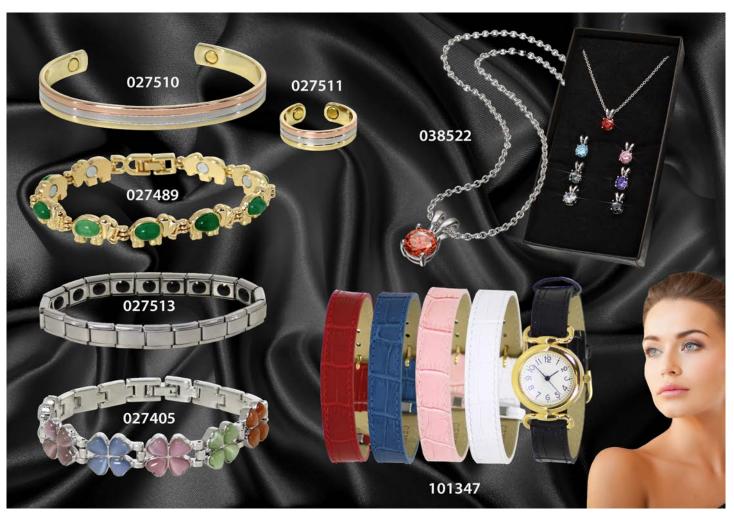

### 038526

Necklace set "Swarovski Crystral" (7stones) Collier 7 Cristaux Swarovski "Coeur"

### 038527

Necklace "Cameo"

Collier Sautoir "Cameo"

### 038509

Necklace "Owl"

Collier Sautoir "Hibou"