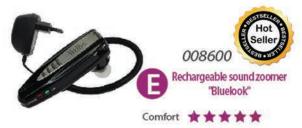

A full range of Sound Amplifiers for a better hearing experience

### 008523

Sound ampliier "Rechargeable USB" (1)
Super Oreillette Recharge USB (1)