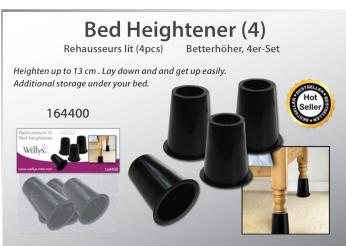

### 164213

Toilet raiser "Lighted & Foldable"

Rehausseur WC Lumineux "Pliable"