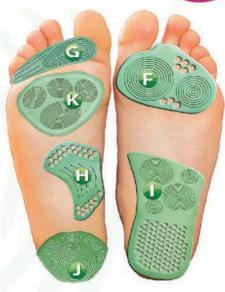

r. Whether a new customer or an exclusive agent, we look forward to hearing from you!



### Our Various Point of Sale Displays

Choose and adapt your display to suit your own style and needs.



### Counter Displays

Try our patented universal displays which can be auto-adjusted to suit your needs.

The header can be customised.





### Floor Displays

Designed to be universal, the height of the shelves can be adjusted.

The header can be customised for small quantities and could display a 7" LCD Video Screen.

Dimensions: 60x40x160cm











































































### A complete range for a healthy life



www.wellys-care.com





























### Découvrez les innovations Menthogel® Discover Menthogel® innovations

























































































## Back & Shoulder Support Redresse dos magnétique Magnetische Rückenstütze This adjustable support allows to maintain the back in a straight position. In a few weeks, your back will have a better posture. Includes 12 magnets which stimulate acupressure points. Woman: 161140 Man: 161141









































### Rotative pillow "Gel" Coussin Rotatif pour assise "Gel" Drehkissen mit Gelfüllung This very comfortable cushion is equipped with a 360° rotating plate. It allows you to turn the body with less effort. Its gel surface is refreshing and pleasant. With detachable cover. Perfect for a chair, the car ... 360° Swivel 041403

































A full range of Sound Amplifiers for a bet