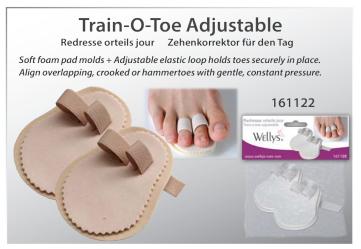

e look forward to hearing from you!



### Our Various Point of Sale Displays

Choose and adapt your display to suit your own style and needs.



### Counter Displays

Try our patented universal displays which can be auto-adjusted to suit your needs.

The header can be customised.





### Floor Displays

Designed to be universal, the height of the shelves can be adjusted.

The header can be customised for small quantities and could display a 7" LCD Video Screen.

Dimensions: 60x40x160cm











































































### A complete range for a healthy life



www.wellys-care.com





























### Découvrez les innovations Menthogel® Discover Menthogel® innovations

























































































## Back & Shoulder Support Redresse dos magnétique Magnetische Rückenstütze This adjustable support allows to maintain the back in a straight position. In a few weeks, your back will have a better posture. Includes 12 magnets which stimulate acupressure points. Woman: 161140 Man: 161141









































### Rotative pillow "Gel" Coussin Rotatif pour assise "Gel" Drehkissen mit Gelfüllung This very comfortable cushion is equipped with a 360° rotating plate. It allows you to turn the body with less effort. Its gel surface is refreshing and pleasant. With detachable cover. Perfect for a chair, the car ... 360° Swivel 041403

































A full range of Sound Amplifiers for a better hearing experience

### **Button Cell**