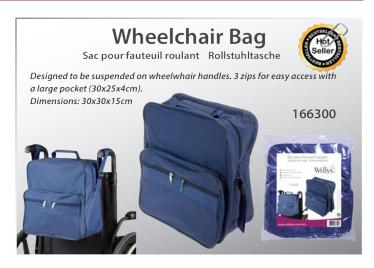

raight position. In a few weeks, your back will have a better posture. Includes 12 magnets which stimulate acupressure points. Woman: 161140 Man: 161141









































### Rotative pillow "Gel" Coussin Rotatif pour assise "Gel" Drehkissen mit Gelfüllung This very comfortable cushion is equipped with a 360° rotating plate. It allows you to turn the body with less effort. Its gel surface is refreshing and pleasant. With detachable cover. Perfect for a chair, the car ... 360° Swivel 041403

































A full range of Sound Amplifiers for a better hearing experience

### **Button Cell**





















- ldentification by letter
- Ocomfort & quality note
- In use picture
- O Clear product window































































































# Expandable belt Ceinture extensible Tressée Flexi-Gürtel 034002 034003 034013 034012 OGRESSE FLEXI-GURLE STEELE STEE























### **Recommended Hot Sellers - Not in Stock Today**

### 051650



Adjustable back support Dossier réglable

### 034018



Wonder belt
Ceinture Homme Universelle à Crans

### 038526



Necklace set "Swarovski Crystral" (7stones) Collier 7 Cristaux Swarovski "Coeur"

### 161142



Back posture corrector (Woman) Redresse dos renforcé - Femme

### 008523



Sound ampliier "Rechargeable USB" (1)
Super Oreillette Recharge USB (1)

### 038527



Necklace "Cameo"

Collier Sautoir "Cameo"

### 088040



Reading Magnifier (2 + 1 solar) +2.5 Loupe de lecture (2+1solaire) +2.5

### 016209



Shoulder bandage "Pow