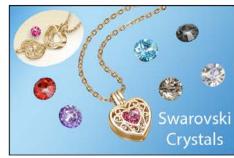

### 038526

Necklace set "Swarovski Crystral" (7stones) Collier 7 Cristaux Swarovski "Coeur"