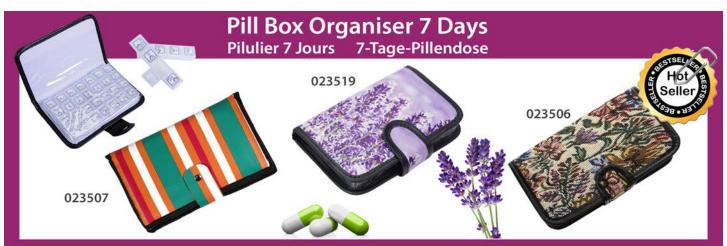

n a few weeks, your back will have a better posture. Includes 12 magnets which stimulate acupressure points. Woman: 161140 Man: 161141









































### Rotative pillow "Gel" Coussin Rotatif pour assise "Gel" Drehkissen mit Gelfüllung This very comfortable cushion is equipped with a 360° rotating plate. It allows you to turn the body with less effort. Its gel surface is refreshing and pleasant. With detachable cover. Perfect for a chair, the car ... 360° Swivel 041403

































A full range of Sound Amplifiers for a better hearing experience

### **Button Cell**





















- ldentification by letter
- Ocomfort & quality note
- In use picture
- O Clear product window































































































# Expandable belt Ceinture extensible Tressée Flexi-Gürtel 034002 034003 034013 034012 OGRESSE FLEXI-GURLE STEELE STEE























### **Recommended Hot Sellers - Not in Stock Today**

### 051650



Adjustable back support Dossier réglable

### 034018



Wonder belt
Ceinture Homme Universelle à Crans

### 038526



Necklace set "Swarovski Crystral" (7stones) Collier 7 Cristaux Swarovski "Coeur"

### 161142



Back posture corrector (Woman) Redresse dos renforcé - Femme

### 008523



Sound ampliier "Rechargeable USB" (1)
Super Oreillette Recharge USB (1)

### 038527



Necklace "Cameo"

Collier Sautoir "Cameo"

### 088040



Reading Magnifier (2 + 1 solar) +2.5 Loupe de lecture (2+1solaire) +2.5

### 016209



Shoulder bandage "Power strap"

Bandage