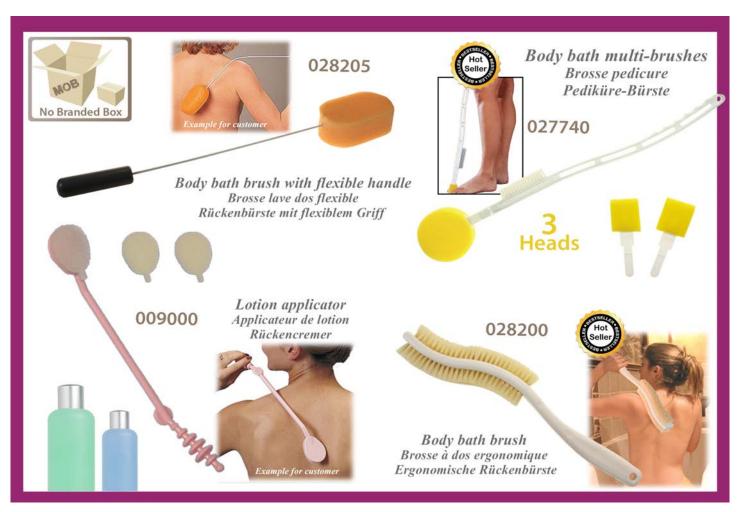

aintain the back in a straight position. In a few weeks, your back will have a better posture. Includes 12 magnets which stimulate acupressure points. Woman: 161140 Man: 161141









































### Rotative pillow "Gel" Coussin Rotatif pour assise "Gel" Drehkissen mit Gelfüllung This very comfortable cushion is equipped with a 360° rotating plate. It allows you to turn the body with less effort. Its gel surface is refreshing and pleasant. With detachable cover. Perfect for a chair, the car ... 360° Swivel 041403

































A full range of Sound Amplifiers for a better hearing experience

### **Button Cell**





















- ldentification by letter
- Ocomfort & quality note
- In use picture
- O Clear product window































































































# Expandable belt Ceinture extensible Tressée Flexi-Gürtel 034002 034003 034013 034012 OGRESSE FLEXI-GURLE STEELE STEE























### **Recommended Hot Sellers - Not in Stock Today**

### 051650



Adjustable back support Dossier réglable

### 034018



Wonder belt
Ceinture Homme Universelle à Crans

### 038526



Necklace set "Swarovski Crystral" (7stones) Collier 7 Cristaux Swarovski "Coeur"

### 161142



Back posture corrector (Woman) Redresse dos renforcé - Femme

### 008523



Sound ampliier "Rechargeable USB" (1)
Super Oreillette Recharge USB (1)

### 038527



Necklace "Cameo"

Collier Sautoir "Cameo"

### 088040



Reading Magnifier (2 + 1 solar) +2.5 Loupe de lecture (2+1solaire) +2.5

### 016209