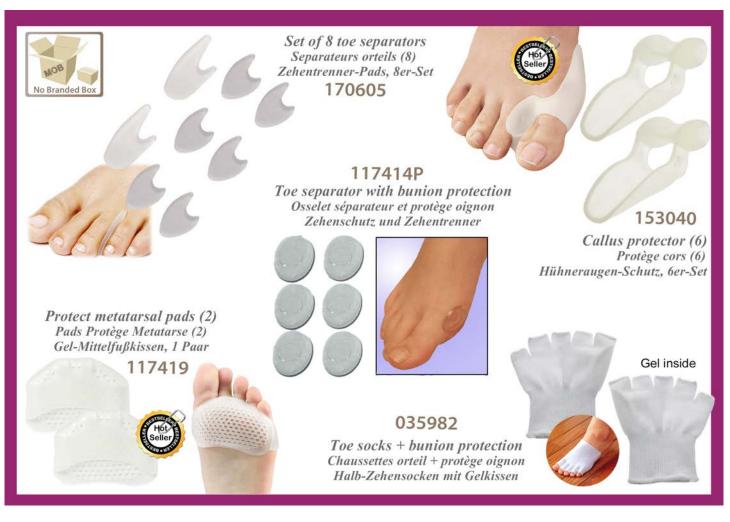

aring from you!



### Our Various Point of Sale Displays

Choose and adapt your display to suit your own style and needs.



### Counter Displays

Try our patented universal displays which can be auto-adjusted to suit your needs.

The header can be customised.





### Floor Displays

Designed to be universal, the height of the shelves can be adjusted.

The header can be customised for small quantities and could display a 7" LCD Video Screen.

Dimensions: 60x40x160cm











































































### A complete range for a healthy life



www.wellys-care.com





























### Découvrez les innovations Menthogel® Discover Menthogel® innovations

























































































## Back & Shoulder Support Redresse dos magnétique Magnetische Rückenstütze This adjustable support allows to maintain the back in a straight position. In a few weeks, your back will have a better posture. Includes 12 magnets which stimulate acupressure points. Woman: 161140 Man: 161141









































### Rotative pillow "Gel" Coussin Rotatif pour assise "Gel" Drehkissen mit Gelfüllung This very comfortable cushion is equipped with a 360° rotating plate. It allows you to turn the body with less effort. Its gel surface is refreshing and pleasant. With detachable cover. Perfect for a chair, the car ... 360° Swivel 041403

































A full range of Sound Amplifiers for a better hearing experience

### **Button Cell**





















- lde