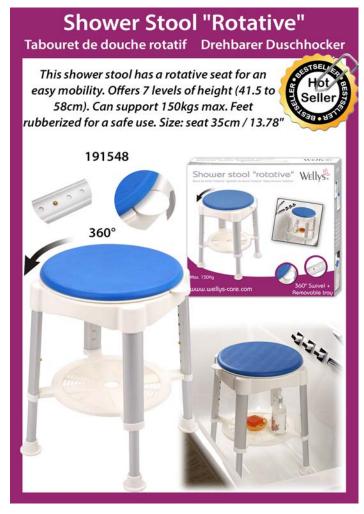

s to maintain the back in a straight position. In a few weeks, your back will have a better posture. Includes 12 magnets which stimulate acupressure points. Woman: 161140 Man: 161141









































### Rotative pillow "Gel" Coussin Rotatif pour assise "Gel" Drehkissen mit Gelfüllung This very comfortable cushion is equipped with a 360° rotating plate. It allows you to turn the body with less effort. Its gel surface is refreshing and pleasant. With detachable cover. Perfect for a chair, the car ... 360° Swivel 041403

































A full range of Sound Amplifiers for a better hearing experience

### **Button Cell**





















- ldentification by letter
- Ocomfort & quality note
- In use picture
- O Clear product window































































































# Expandable belt Ceinture extensible Tressée Flexi-Gürtel 034002 034003 034013 034012 OGRESSE FLEXI-GURLE STEELE STEE























### **Recommended Hot Sellers - Not in Stock Today**

### 051650



Adjustable back support Dossier réglable

### 034018



Wonder belt
Ceinture Homme Universelle à Crans

### 038526



Necklace set "Swarovski Crystral" (7stones) Collier 7 Cristaux Swarovski "Coeur"

### 161142



Back posture corrector (Woman) Redresse dos renforcé - Femme

### 008523



Sound ampliier "Rechargeable USB" (1)
Super Oreillette Recharge USB (1)

### 038527



Necklace "Cameo"

Collier Sautoir "Cameo"

### 088040



Reading Magnifier (2 + 1 solar) +2.5 Loupe de lecture (2+1solaire) +2.5

### 0