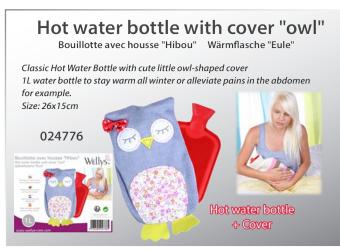

of the shelves can be adjusted.

The header can be customised for small quantities and could display a 7" LCD Video Screen.

Dimensions: 60x40x160cm











































































### A complete range for a healthy life



www.wellys-care.com





























### Découvrez les innovations Menthogel® Discover Menthogel® innovations

























































































## Back & Shoulder Support Redresse dos magnétique Magnetische Rückenstütze This adjustable support allows to maintain the back in a straight position. In a few weeks, your back will have a better posture. Includes 12 magnets which stimulate acupressure points. Woman: 161140 Man: 161141









































### Rotative pillow "Gel" Coussin Rotatif pour assise "Gel" Drehkissen mit Gelfüllung This very comfortable cushion is equipped with a 360° rotating plate. It allows you to turn the body with less effort. Its gel surface is refreshing and pleasant. With detachable cover. Perfect for a chair, the car ... 360° Swivel 041403

































A full range of Sound Amplifiers for a better hearing experience

### **Button Cell**





















- ldentification by letter
- Ocomfort & quality note
- In use picture
- O Clear product window































































































# Expandable belt Ceinture extensible Tressée Flexi-Gürtel 034002 034003 034013 034012 OGRESSE FLEXI-GURLE STEELE STEE