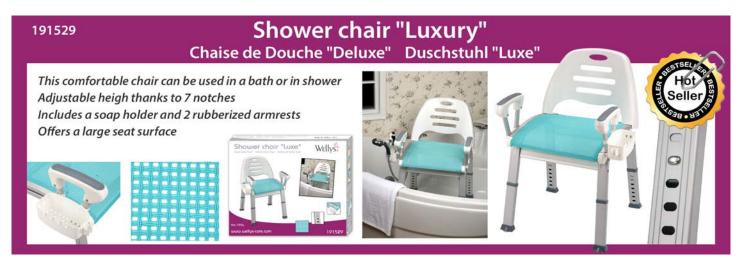

llows to maintain the back in a straight position. In a few weeks, your back will have a better posture. Includes 12 magnets which stimulate acupressure points. Woman: 161140 Man: 161141









































### Rotative pillow "Gel" Coussin Rotatif pour assise "Gel" Drehkissen mit Gelfüllung This very comfortable cushion is equipped with a 360° rotating plate. It allows you to turn the body with less effort. Its gel surface is refreshing and pleasant. With detachable cover. Perfect for a chair, the car ... 360° Swivel 041403

































A full range of Sound Amplifiers for a better hearing experience

### **Button Cell**





















- ldentification by letter
- Ocomfort & quality note
- In use picture
- O Clear product window































































































# Expandable belt Ceinture extensible Tressée Flexi-Gürtel 034002 034003 034013 034012 OGRESSE FLEXI-GURLE STEELE STEE























### **Recommended Hot Sellers - Not in Stock Today**

### 051650



Adjustable back support Dossier réglable

### 034018



Wonder belt
Ceinture Homme Universelle à Crans

### 038526



Necklace set "Swarovski Crystral" (7stones) Collier 7 Cristaux Swarovski "Coeur"

### 161142



Back posture corrector (Woman) Redresse dos renforcé - Femme

### 008523



Sound ampliier "Rechargeable USB" (1)
Super Oreillette Recharge USB (1)

### 038527



Necklace "Cameo"

Collier Sautoir "Cameo"

### 088040



Reading Magnifier (2 + 1 solar) +2.5 Loupe de lecture (2+1solaire) +2.5

#