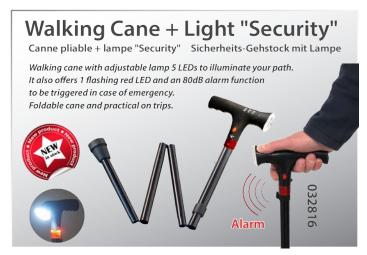

the back in a straight position. In a few weeks, your back will have a better posture. Includes 12 magnets which stimulate acupressure points. Woman: 161140 Man: 161141









































### Rotative pillow "Gel" Coussin Rotatif pour assise "Gel" Drehkissen mit Gelfüllung This very comfortable cushion is equipped with a 360° rotating plate. It allows you to turn the body with less effort. Its gel surface is refreshing and pleasant. With detachable cover. Perfect for a chair, the car ... 360° Swivel 041403

































A full range of Sound Amplifiers for a better hearing experience

### **Button Cell**





















- ldentification by letter
- Ocomfort & quality note
- In use picture
- O Clear product window































































































# Expandable belt Ceinture extensible Tressée Flexi-Gürtel 034002 034003 034013 034012 OGRESSE FLEXI-GURLE STEELE STEE























### **Recommended Hot Sellers - Not in Stock Today**

### 051650



Adjustable back support Dossier réglable

### 034018



Wonder belt
Ceinture Homme Universelle à Crans

### 038526



Necklace set "Swarovski Crystral" (7stones) Collier 7 Cristaux Swarovski "Coeur"

### 161142



Back posture corrector (Woman) Redresse dos renforcé - Femme

### 008523



Sound ampliier "Rechargeable USB" (1)
Super Oreillette Recharge USB (1)

### 038527



Necklace "Cameo"

Collier Sautoir "Cameo"

### 088040



Reading Magnifier (2 + 1 solar) +2.5 Loupe de lecture (2+1solaire) +2.5

### 016209



Shoul