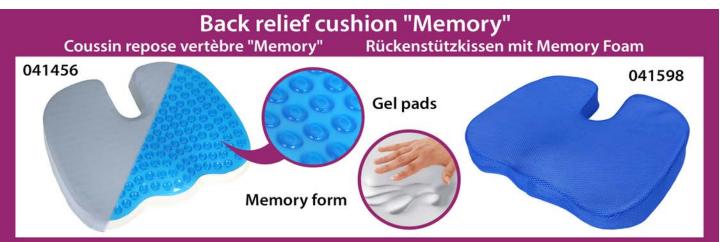

novations Menthogel® Discover Menthogel® innovations

























































































## Back & Shoulder Support Redresse dos magnétique Magnetische Rückenstütze This adjustable support allows to maintain the back in a straight position. In a few weeks, your back will have a better posture. Includes 12 magnets which stimulate acupressure points. Woman: 161140 Man: 161141









































### Rotative pillow "Gel" Coussin Rotatif pour assise "Gel" Drehkissen mit Gelfüllung This very comfortable cushion is equipped with a 360° rotating plate. It allows you to turn the body with less effort. Its gel surface is refreshing and pleasant. With detachable cover. Perfect for a chair, the car ... 360° Swivel 041403

































A full range of Sound Amplifiers for a better hearing experience

### **Button Cell**





















- ldentification by letter
- Ocomfort & quality note
- In use picture
- O Clear product window































































































# Expandable belt Ceinture extensible Tressée Flexi-Gürtel 034002 034003 034013 034012 OGRESSE FLEXI-GURLE STEELE STEE























### **Recommended Hot Sellers - Not in Stock Today**

### 051650



Adjustable back support Dossier réglable

### 034018



Wonder belt
Ceinture Homme Universelle à Crans

### 038526



Necklace set "Swarovski Crystral" (7stones) Collier 7 Cristaux Swarovski "Coeur"

### 161142



Back posture corrector (Woman) Redresse dos renforc