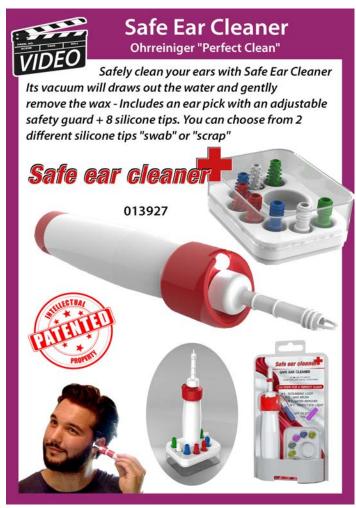

Discover Menthogel® innovations

























































































## Back & Shoulder Support Redresse dos magnétique Magnetische Rückenstütze This adjustable support allows to maintain the back in a straight position. In a few weeks, your back will have a better posture. Includes 12 magnets which stimulate acupressure points. Woman: 161140 Man: 161141









































### Rotative pillow "Gel" Coussin Rotatif pour assise "Gel" Drehkissen mit Gelfüllung This very comfortable cushion is equipped with a 360° rotating plate. It allows you to turn the body with less effort. Its gel surface is refreshing and pleasant. With detachable cover. Perfect for a chair, the car ... 360° Swivel 041403

































A full range of Sound Amplifiers for a better hearing experience

### **Button Cell**





















- ldentification by letter
- Ocomfort & quality note
- In use picture
- O Clear product window































































































# Expandable belt Ceinture extensible Tressée Flexi-Gürtel 034002 034003 034013 034012 OGRESSE FLEXI-GURLE STEELE STEE























### **Recommended Hot Sellers - Not in Stock Today**

### 051650



Adjustable back support Dossier réglable

### 034018



Wonder belt
Ceinture Homme Universelle à Crans

### 038526



Necklace set "Swarovski Crystral" (7stones) Collier 7 Cristaux Swarovski "Coeur"

### 161142



Back posture corrector (Woman) Redresse dos renforcé - Femme

### 00852