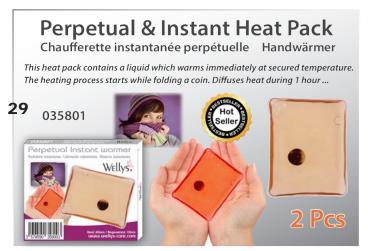

f the shelves can be adjusted.

The header can be customised for small quantities and could display a 7" LCD Video Screen.

Dimensions: 60x40x160cm











































































### A complete range for a healthy life



www.wellys-care.com





























### Découvrez les innovations Menthogel® Discover Menthogel® innovations

























































































## Back & Shoulder Support Redresse dos magnétique Magnetische Rückenstütze This adjustable support allows to maintain the back in a straight position. In a few weeks, your back will have a better posture. Includes 12 magnets which stimulate acupressure points. Woman: 161140 Man: 161141









































### Rotative pillow "Gel" Coussin Rotatif pour assise "Gel" Drehkissen mit Gelfüllung This very comfortable cushion is equipped with a 360° rotating plate. It allows you to turn the body with less effort. Its gel surface is refreshing and pleasant. With detachable cover. Perfect for a chair, the car ... 360° Swivel 041403

































A full range of Sound Amplifiers for a better hearing experience

### **Button Cell**





















- ldentification by letter
- Ocomfort & quality note
- In use picture
- O Clear product window































































































# Expandable belt Ceinture extensible Tressée Flexi-Gürtel 034002 034003 034013 034012 OGRESSE FLEXI-GURLE STEELE STEE