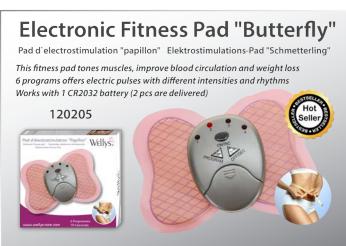

### Rotative pillow "Gel" Coussin Rotatif pour assise "Gel" Drehkissen mit Gelfüllung This very comfortable cushion is equipped with a 360° rotating plate. It allows you to turn the body with less effort. Its gel surface is refreshing and pleasant. With detachable cover. Perfect for a chair, the car ... 360° Swivel 041403

































A full range of Sound Amplifiers for a better hearing experience

### **Button Cell**





















- ldentification by letter
- Ocomfort & quality note
- In use picture
- O Clear product window































































































# Expandable belt Ceinture extensible Tressée Flexi-Gürtel 034002 034003 034013 034012 OGRESSE FLEXI-GURLE STEELE STEE























### **Recommended Hot Sellers - Not in Stock Today**

### 051650



Adjustable back support Dossier réglable

### 034018



Wonder belt
Ceinture Homme Universelle à Crans

### 038526



Necklace set "Swarovski Crystral" (7stones) Collier 7 Cristaux Swarovski "Coeur"

### 161142



Back posture corrector (Woman) Redresse dos renforcé - Femme

### 008523



Sound ampliier "Rechargeable USB" (1)
Super Oreillette Recharge USB (1)

### 038527



Necklace "Cameo"

Collier Sautoir "Cameo"

### 088040



Reading Magnifier (2 + 1 solar) +2.5 Loupe de lecture (2+1solaire) +2.5

### 016209



Shoulder bandage "Power strap"

Bandage Epaule "Power Strap"

### 021305



Vibrating Tooth Brush "Luxury" Bosse à dents "Deluxe"

### 123992



Chiropodist File 4 Heads Rape pédicure 4 têtes

### 04