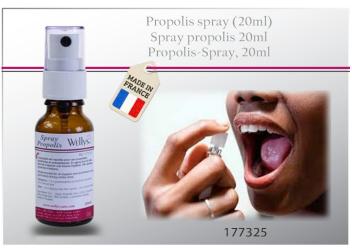

hogel® Discover Menthogel® innovations

























































































## Back & Shoulder Support Redresse dos magnétique Magnetische Rückenstütze This adjustable support allows to maintain the back in a straight position. In a few weeks, your back will have a better posture. Includes 12 magnets which stimulate acupressure points. Woman: 161140 Man: 161141









































### Rotative pillow "Gel" Coussin Rotatif pour assise "Gel" Drehkissen mit Gelfüllung This very comfortable cushion is equipped with a 360° rotating plate. It allows you to turn the body with less effort. Its gel surface is refreshing and pleasant. With detachable cover. Perfect for a chair, the car ... 360° Swivel 041403

































A full range of Sound Amplifiers for a better hearing experience

### **Button Cell**





















- ldentification by letter
- Ocomfort & quality note
- In use picture
- O Clear product window































































































# Expandable belt Ceinture extensible Tressée Flexi-Gürtel 034002 034003 034013 034012 OGRESSE FLEXI-GURLE STEELE STEE























### **Recommended Hot Sellers - Not in Stock Today**

### 051650



Adjustable back support Dossier réglable

### 034018



Wonder belt
Ceinture Homme Universelle à Crans

### 038526



Necklace set "Swarovski Crystral" (7stones) Collier 7 Cristaux Swarovski "Coeur"

### 161142



Back posture corrector (Woman) Redresse dos renforcé - Femme

###