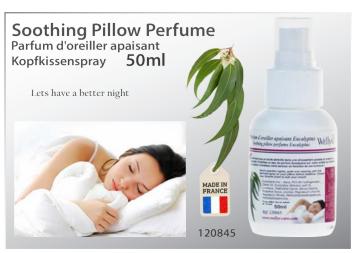

Menthogel® Discover Menthogel® innovations

























































































## Back & Shoulder Support Redresse dos magnétique Magnetische Rückenstütze This adjustable support allows to maintain the back in a straight position. In a few weeks, your back will have a better posture. Includes 12 magnets which stimulate acupressure points. Woman: 161140 Man: 161141









































### Rotative pillow "Gel" Coussin Rotatif pour assise "Gel" Drehkissen mit Gelfüllung This very comfortable cushion is equipped with a 360° rotating plate. It allows you to turn the body with less effort. Its gel surface is refreshing and pleasant. With detachable cover. Perfect for a chair, the car ... 360° Swivel 041403

































A full range of Sound Amplifiers for a better hearing experience

### **Button Cell**





















- ldentification by letter
- Ocomfort & quality note
- In use picture
- O Clear product window































































































# Expandable belt Ceinture extensible Tressée Flexi-Gürtel 034002 034003 034013 034012 OGRESSE FLEXI-GURLE STEELE STEE























### **Recommended Hot Sellers - Not in Stock Today**

### 051650



Adjustable back support Dossier réglable

### 034018



Wonder belt
Ceinture Homme Universelle à Crans

### 038526



Necklace set "Swarovski Crystral" (7stones) Collier 7 Cristaux Swarovski "Coeur"

### 161142



Back posture corrector (Woman) Redresse dos renforcé - Femme