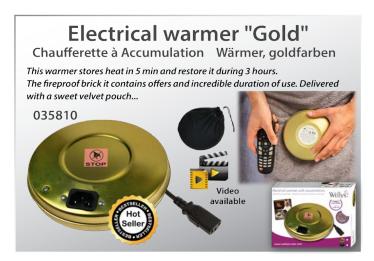

the shelves can be adjusted.

The header can be customised for small quantities and could display a 7" LCD Video Screen.

Dimensions: 60x40x160cm











































































### A complete range for a healthy life



www.wellys-care.com





























### Découvrez les innovations Menthogel® Discover Menthogel® innovations

























































































## Back & Shoulder Support Redresse dos magnétique Magnetische Rückenstütze This adjustable support allows to maintain the back in a straight position. In a few weeks, your back will have a better posture. Includes 12 magnets which stimulate acupressure points. Woman: 161140 Man: 161141









































### Rotative pillow "Gel" Coussin Rotatif pour assise "Gel" Drehkissen mit Gelfüllung This very comfortable cushion is equipped with a 360° rotating plate. It allows you to turn the body with less effort. Its gel surface is refreshing and pleasant. With detachable cover. Perfect for a chair, the car ... 360° Swivel 041403

































A full range of Sound Amplifiers for a better hearing experience

### **Button Cell**





















- ldentification by letter
- Ocomfort & quality note
- In use picture
- O Clear product window































































































# Expandable belt Ceinture extensible Tressée Flexi-Gürtel 034002 034003 034013 034012 OGRESSE FLEXI-GURLE STEELE STEE