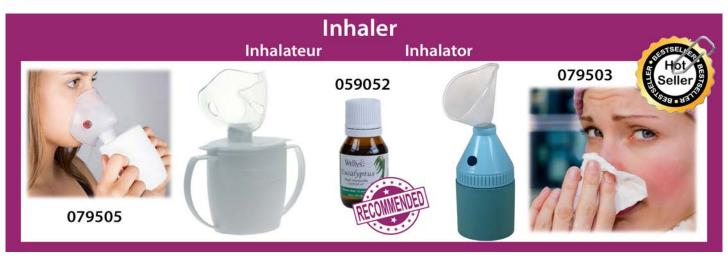

osition. In a few weeks, your back will have a better posture. Includes 12 magnets which stimulate acupressure points. Woman: 161140 Man: 161141









































### Rotative pillow "Gel" Coussin Rotatif pour assise "Gel" Drehkissen mit Gelfüllung This very comfortable cushion is equipped with a 360° rotating plate. It allows you to turn the body with less effort. Its gel surface is refreshing and pleasant. With detachable cover. Perfect for a chair, the car ... 360° Swivel 041403

































A full range of Sound Amplifiers for a better hearing experience

### **Button Cell**





















- ldentification by letter
- Ocomfort & quality note
- In use picture
- O Clear product window































































































# Expandable belt Ceinture extensible Tressée Flexi-Gürtel 034002 034003 034013 034012 OGRESSE FLEXI-GURLE STEELE STEE























### **Recommended Hot Sellers - Not in Stock Today**

### 051650



Adjustable back support Dossier réglable

### 034018



Wonder belt
Ceinture Homme Universelle à Crans

### 038526



Necklace set "Swarovski Crystral" (7stones) Collier 7 Cristaux Swarovski "Coeur"

### 161142



Back posture corrector (Woman) Redresse dos renforcé - Femme

### 008523



Sound ampliier "Rechargeable USB" (1)
Super Oreillette Recharge USB (1)

### 038527



Necklace "Cameo"

Collier Sautoir "Cameo"

### 088040



Reading Magnifier (2 + 1 solar) +2.5 Loupe de lecture (2+1solaire) +2.5

### 016209



Shoulder bandage "Power strap