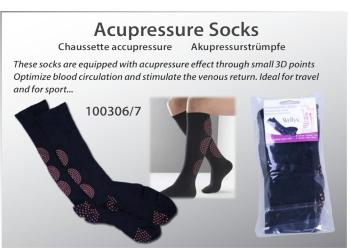

forward to hearing from you!



### Our Various Point of Sale Displays

Choose and adapt your display to suit your own style and needs.



### Counter Displays

Try our patented universal displays which can be auto-adjusted to suit your needs.

The header can be customised.





### Floor Displays

Designed to be universal, the height of the shelves can be adjusted.

The header can be customised for small quantities and could display a 7" LCD Video Screen.

Dimensions: 60x40x160cm











































































### A complete range for a healthy life



www.wellys-care.com





























### Découvrez les innovations Menthogel® Discover Menthogel® innovations

























































































## Back & Shoulder Support Redresse dos magnétique Magnetische Rückenstütze This adjustable support allows to maintain the back in a straight position. In a few weeks, your back will have a better posture. Includes 12 magnets which stimulate acupressure points. Woman: 161140 Man: 161141









































### Rotative pillow "Gel" Coussin Rotatif pour assise "Gel" Drehkissen mit Gelfüllung This very comfortable cushion is equipped with a 360° rotating plate. It allows you to turn the body with less effort. Its gel surface is refreshing and pleasant. With detachable cover. Perfect for a chair, the car ... 360° Swivel 041403

































A full range of Sound Amplifiers for a better hearing experience

### **Button Cell**