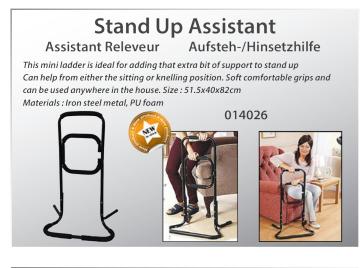

straight position. In a few weeks, your back will have a better posture. Includes 12 magnets which stimulate acupressure points. Woman: 161140 Man: 161141









































### Rotative pillow "Gel" Coussin Rotatif pour assise "Gel" Drehkissen mit Gelfüllung This very comfortable cushion is equipped with a 360° rotating plate. It allows you to turn the body with less effort. Its gel surface is refreshing and pleasant. With detachable cover. Perfect for a chair, the car ... 360° Swivel 041403

































A full range of Sound Amplifiers for a better hearing experience

### **Button Cell**





















- ldentification by letter
- Ocomfort & quality note
- In use picture
- O Clear product window































































































# Expandable belt Ceinture extensible Tressée Flexi-Gürtel 034002 034003 034013 034012 OGRESSE FLEXI-GURLE STEELE STEE























### **Recommended Hot Sellers - Not in Stock Today**

### 051650



Adjustable back support Dossier réglable

### 034018



Wonder belt
Ceinture Homme Universelle à Crans

### 038526



Necklace set "Swarovski Crystral" (7stones) Collier 7 Cristaux Swarovski "Coeur"

### 161142



Back posture corrector (Woman) Redresse dos renforcé - Femme

### 008523



Sound ampliier "Rechargeable USB" (1)
Super Oreillette Recharge USB (1)

### 038527



Necklace "Cameo"

Collier Sautoir "Cameo"

### 088040



Reading Magnifier (2 + 1 solar) +2.5 Loupe de lecture (2+1solaire) +2.5

### 016209



Shoulder bandage "P