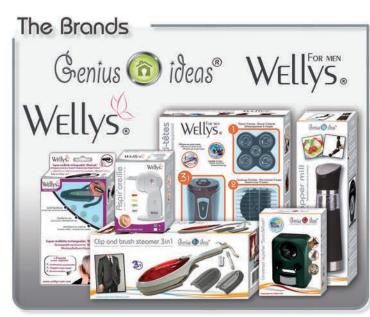

We often select only certain items from our suppliers that can continue to meet our main criteria: Innovative, Handy and Useful products, with high sales potential and generous margins.

The numerous product ranges we offer are divided into two main categories:

- The first range Genius Ideas® comprises of household aides and accessories to simplify daily life. These items which are often described as gadgets, are especially of favour with customers who are always keen on the latest novelties.
- The second range Wellys® comprises of our beauty and well-being products as well as our range of goods designed to assist the elderly. Since the mail order business originally addressed an older target group, we were able to gain widespread experience in terms of a successful assortment of products for the elderly & infirm. By now offering these ranges to the retail sector, we are able to make a lot of these unknown lines available to a much larger consumer group.