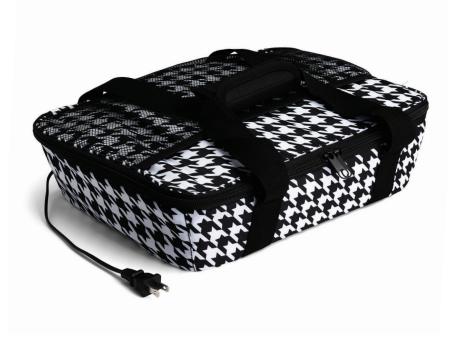

### **HOTLOGIC Casserole Carrier**

This family-sized food warmer is ideal for making healthy meals and warm comfort food for a group, at home or for parties and potlucks. It evenly cooks or reheats fresh or frozen meats and vegetables even leftovers—without burning or drying your food. Using a heating shelf technology, it brings your food to the ideal temperature—and holds it there until you're ready, whether that's in two hours or twelve. There's no monitoring needed; just place your meal inside, plug it in, and go about your day.

### **HOTLOGIC Casserole+ Expandable**

This upgraded family-sized lunch bag/food warmer combo is ideal for preparing and transporting meals for a group, whether it's a party, gatherinwg, or potluck. The bag unzips and expands into a handy tote for carrying non-perishable food items, tableware, and accessories and the heating shelf technology brings your food to the ideal temperature, holding it there until you're ready. It evenly cooks or reheats fresh or frozen meats and vegetables without burning or drying your food. There's no monitoring needed; just place your meal inside, plug it in, and go about your day.

Black

Houndstooth

Red