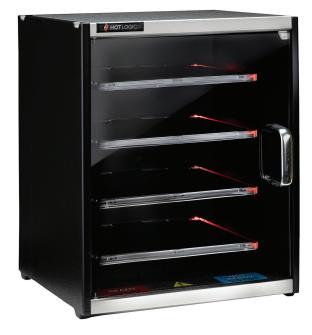

### **HOTLOGIC Appliance | 4 Shelf**

HOTLOGIC<sup>®</sup> 4 is perfect for a small office or family kitchen. Using a Smart Shelf heating technology, HOTLOGIC<sup>®</sup> 4 cooks up to 4 individual meals at once. This revolutionary oven will save you time and money as it uses less energy than a microwave to heat your meal. It's also more sanitary than a microwave because meals are cooked in a sealed container and the slow, even heating eliminates splatter and exploding food.