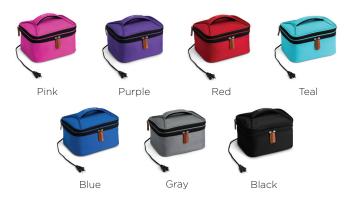

### **HOTLOGIC Mini**

This portable food warmer is ideal for lunch at the office, parties and potlucks, and home kitchen use. It evenly cooks or reheats fresh or frozen meats and vegetables—even leftovers—without burning or drying your food. Using Smart Shelf heating technology, it brings your food to the ideal temperature—and holds it there until you're ready, whether that's in two hours or twelve. There's no monitoring needed; just place your meal inside, plug it in, and go about your day.

### **HOTLOGIC Mini+ Lunch Bag**

The HOTLOGIC Mini has been maximized with reinforced seams, double zipper, and attached, separate expandable pouch. The bag unzips and expands into a handy tote for carrying non-perishable food items and accessories and the heating shelf technology brings your food to the ideal temperature, holding it there until you're ready.

Black

<

Blue

Green

Houndstooth Floral