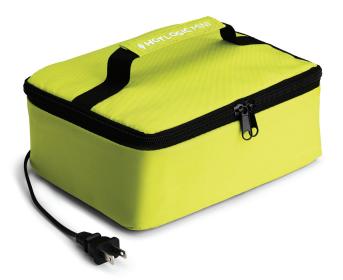

### **HOTLOGIC Mini**

This portable food warmer is ideal for lunch at the office, parties and potlucks, and home kitchen use. It evenly cooks or reheats fresh or frozen meats and vegetables—even leftovers—without burning or drying your food. Using Smart Shelf heating technology, it brings your food to the ideal temperature—and holds it there until you're ready, whether that's in two hours or twelve. There's no monitoring needed; just place your meal inside, plug it in, and go about your day.