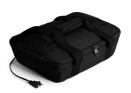

### **HOTLOGIC Casserole Carrier**

This family-sized food warmer is ideal for making healthy meals and warm comfort food for a group, at home or for parties and potlucks. It evenly cooks or reheats fresh or frozen meats and vegetables even leftovers—without burning or drying your food. Using a heating shelf technology, it brings your food to the ideal temperature—and holds it there until you're ready, whether that's in two hours or twelve. There's no monitoring needed; just place your meal inside, plug it in, and go about your day.

### **HOTLOGIC Casserole+ Expandable**

This upgraded family-sized lunch bag/food warmer combo is ideal for preparing and transporting meals for a group, whether it's a party, gatherinwg, or potluck. The bag unzips and expands into a handy tote for carrying non-perishable food items, tableware, and accessories and the heating shelf technology brings your food to the ideal temperature, holding it there until you're ready. It evenly cooks or reheats fresh or frozen meats and vegetables without burning or drying your food. There's no monitoring needed; just place your meal inside, plug it in, and go about your day.