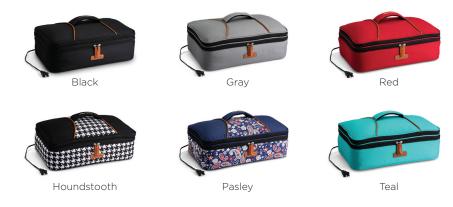

### **HOTLOGIC Casserole Carrier**

This family-sized food warmer is ideal for making healthy meals and warm comfort food for a group, at home or for parties and potlucks. It evenly cooks or reheats fresh or frozen meats and vegetables even leftovers—without burning or drying your food. Using a heating shelf technology, it brings your food to the ideal temperature—and holds it there until you're ready, whether that's in two hours or twelve. There's no monitoring needed; just place your meal inside, plug it in, and go about your day.

### **HOTLOGIC Casserole+ Expandable**

This upgraded family-sized lunch bag/food warmer combo is ideal for preparing and transporting meals for a group, whether it's a party, gatherinwg, or potluck. The bag unzips and expands into a handy tote for carrying non-perishable food items, tableware, and accessories and the heating shelf technology brings your food to the ideal temperature, holding it there until you're ready. It evenly cooks or reheats fresh or frozen meats and vegetables without burning or drying your food. There's no monitoring needed; just place your meal inside, plug it in, and go about your day.

Black

Houndstooth

Red