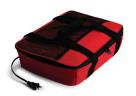

### **HOTLOGIC Casserole Carrier**

This family-sized food warmer is ideal for making healthy meals and warm comfort food for a group, at home or for parties and potlucks. It evenly cooks or reheats fresh or frozen meats and vegetables even leftovers—without burning or drying your food. Using a heating shelf technology, it brings your food to the ideal temperature—and holds it there until you're ready, whether that's in two hours or twelve. There's no monitoring needed; just place your meal inside, plug it in, and go about your day.

### **HOTLOGIC Casserole+ Expandable**

This upgraded family-sized lunch bag/food warmer combo is ideal for preparing and transporting meals for a group, whether it's a party, gatherinwg, or potluck. The bag unzips and expands into a handy tote for carrying non-perishable food items, tableware, and accessories and the heating shelf technology brings your food to the ideal temperature, holding it there until you're ready. It evenly cooks or reheats fresh or frozen meats and vegetables without burning or drying your food. There's no monitoring needed; just place your meal inside, plug it in, and go about your day.