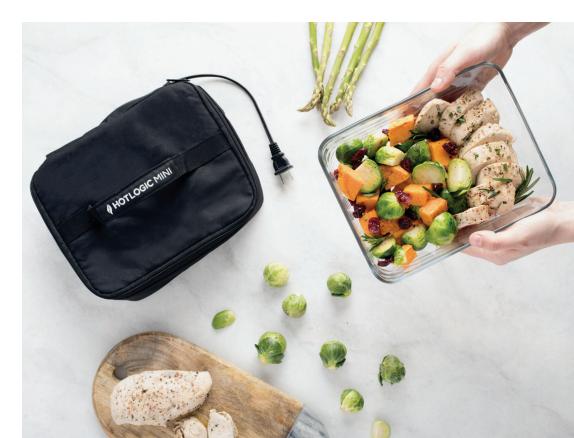

### **HOT FOOD ON-THE-GO**

Enjoy leftovers, frozen entrees and prepared meals anywhere. Perfect for the office, home, dorm, job site, and campsite.

### **HOTLOGIC Mini**

This portable food warmer is ideal for lunch at the office, parties and potlucks, and home kitchen use. It evenly cooks or reheats fresh or frozen meats and vegetables—even leftovers—without burning or drying your food. Using Smart Shelf heating technology, it brings your food to the ideal temperature—and holds it there until you're ready, whether that's in two hours or twelve. There's no monitoring needed; just place your meal inside, plug it in, and go about your day.