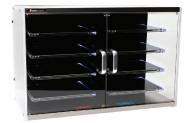

### **HOTLOGIC Appliance | 4 Shelf**

HOTLOGIC<sup>®</sup> 4 is perfect for a small office or family kitchen. Using a Smart Shelf heating technology, HOTLOGIC<sup>®</sup> 4 cooks up to 4 individual meals at once. This revolutionary oven will save you time and money as it uses less energy than a microwave to heat your meal. It's also more sanitary than a microwave because meals are cooked in a sealed container and the slow, even heating eliminates splatter and exploding food.

HOTLOGIC 4 Black

HOTLOGIC 4 Silver

HOTLOGIC 8 Black

HOTLOGIC 8 Silver