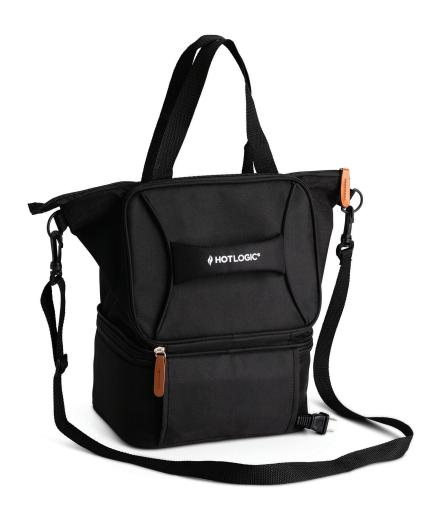

### **HOTLOGIC Mini+ Lunch Bag**

The HOTLOGIC Mini has been maximized with reinforced seams, double zipper, and attached, separate expandable pouch. The bag unzips and expands into a handy tote for carrying non-perishable food items and accessories and the heating shelf technology brings your food to the ideal temperature, holding it there until you're ready.