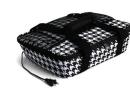

### **HOTLOGIC Casserole+ Expandable**

This upgraded family-sized lunch bag/food warmer combo is ideal for preparing and transporting meals for a group, whether it's a party, gatherinwg, or potluck. The bag unzips and expands into a handy tote for carrying non-perishable food items, tableware, and accessories and the heating shelf technology brings your food to the ideal temperature, holding it there until you're ready. It evenly cooks or reheats fresh or frozen meats and vegetables without burning or drying your food. There's no monitoring needed; just place your meal inside, plug it in, and go about your day.

Black

Houndstooth

Red