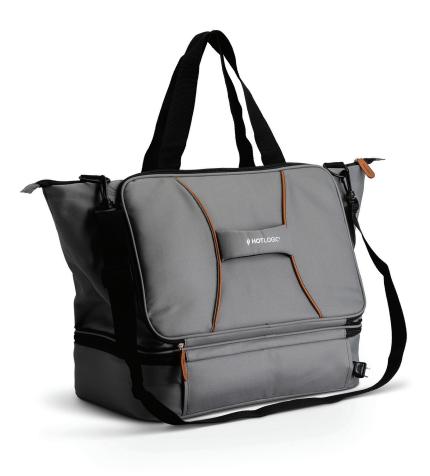

### **HOTLOGIC Mini+ Lunch Bag**

The HOTLOGIC Mini has been maximized with reinforced seams, double zipper, and attached, separate expandable pouch. The bag unzips and expands into a handy tote for carrying non-perishable food items and accessories and the heating shelf technology brings your food to the ideal temperature, holding it there until you're ready.

### **HOTLOGIC Casserole+ Expandable**

This upgraded family-sized lunch bag/food warmer combo is ideal for preparing and transporting meals for a group, whether it's a party, gatherinwg, or potluck. The bag unzips and expands into a handy tote for carrying non-perishable food items, tableware, and accessories and the heating shelf technology brings your food to the ideal temperature, holding it there until you're ready. It evenly cooks or reheats fresh or frozen meats and vegetables without burning or drying your food. There's no monitoring needed; just place your meal inside, plug it in, and go about your day.