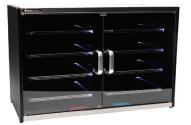

### **HOTLOGIC Appliance | 8 shelf**

HOTLOGIC® 8 eliminates the long waits, the unsanitary conditions, the super hot, burnt edges and the frozen centers that come with the break room microwave. Using a Smart Shelf heating technology the HOTLOGIC® 8 cooks up to 8 individual meals at once. It heats the meal slowly and evenly, preserving the moisture and flavor of the food. Then it holds the meal at a hot, serving temperature for hours. Your meal is always moist, hot and ready to eat.

HOTLOGIC 4 Black

HOTLOGIC 4 Silver

HOTLOGIC 8 Black

HOTLOGIC 8 Silver