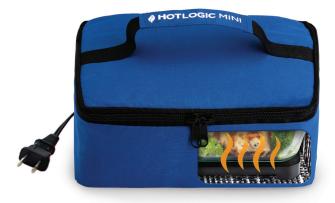

### **HOTLOGIC Mini**

This portable food warmer is ideal for lunch at the office, parties and potlucks, and home kitchen use. It evenly cooks or reheats fresh or frozen meats and vegetables—even leftovers—without burning or drying your food. Using Smart Shelf heating technology, it brings your food to the ideal temperature—and holds it there until you're ready, whether that's in two hours or twelve. There's no monitoring needed; just place your meal inside, plug it in, and go about your day.