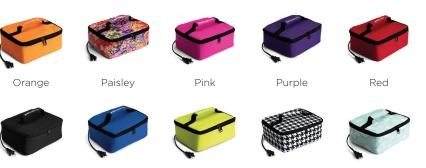

### **HOTLOGIC Casserole Carrier**

This family-sized food warmer is ideal for making healthy meals and warm comfort food for a group, at home or for parties and potlucks. It evenly cooks or reheats fresh or frozen meats and vegetables even leftovers—without burning or drying your food. Using a heating shelf technology, it brings your food to the ideal temperature—and holds it there until you're ready, whether that's in two hours or twelve. There's no monitoring needed; just place your meal inside, plug it in, and go about your day.

### **HOTLOGIC Casserole+ Expandable**

This upgraded family-sized lunch bag/food warmer combo is ideal for preparing and transporting meals for a group, whether it's a party, gatherinwg, or potluck. The bag unzips and expands into a handy tote for carrying non-perishable food items, tableware, and accessories and the heating shelf technology brings your food to the ideal temperature, holding it there until you're ready. It evenly cooks or reheats fresh or frozen meats and vegetables without burning or drying your food. There's no monitoring needed; just place your meal inside, plug it in, and go about your day.

Black

Houndstooth

Red