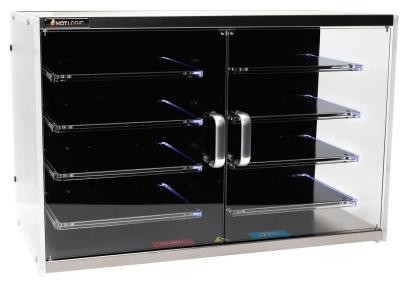

### **HOTLOGIC Appliance | 8 shelf**

HOTLOGIC® 8 eliminates the long waits, the unsanitary conditions, the super hot, burnt edges and the frozen centers that come with the break room microwave. Using a Smart Shelf heating technology the HOTLOGIC® 8 cooks up to 8 individual meals at once. It heats the meal slowly and evenly, preserving the moisture and flavor of the food. Then it holds the meal at a hot, serving temperature for hours. Your meal is always moist, hot and ready to eat.