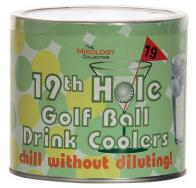

## **Mixology 19th Hole Golf Ball Drink Coolers**

These novelty golf ball drink coolers will chill your drink without diluting. Leave in the freezer until frozen, then pop into your glass for an ice cold drink: you only need one or two large balls to cool effectively.

The coolers are filled with sterilised water and sealed, so can be used time and again. Just hand wash after use and refreeze.

Ref: DGB12