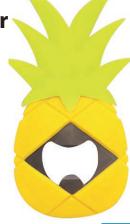

## Flamingo Design Drinks Coasters pk-8

These re-usable coasters will brighten up your party. Each has a Flamingo design. Packed 8 pieces in a gift box.

Ref: CST1901

Pineapple Silicone Bottle Opener

Add a little fun to opening your beer or soft drink bottles with this silicone Pineapple opener. Packed on a hanging card.