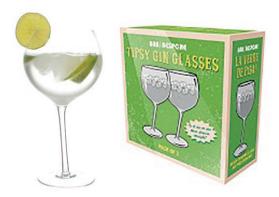

## **Tipsy Gin Glasses Pack of 2**

Fancy a classic Gin and Tonic with an extra twist?? Use these large bowl shaped Gin glasses to not only enjoy a long refreshing drink and also to add some fun to entertaining. The wonky stems on the glasses give the appearance that they are about to take a tumble, but fear not as they are in fact perfectly balanced. Each glass has a capacity of 800ml.