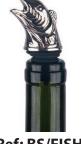

#### **Wine Bottle Shaped Electric** Corkscrew

Remove corks with ease using this Wine bottle shaped electric corkscrew. Mains charge using the adaptor supplied and with the simple press of a button corks will be removed from the bottle. Foil cutter included. Ref: EC/WB

Packed in a smart gift box.

**Ref: BS/FISH** 