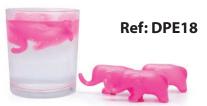

#### **Drink Coolers**

Store these fun, reusable drink coolers in the freezer ready to chill your drink without diluting. Now packed 18 pieces in new Bar Bespoke gift box.

#### **Pink Elephant**

QUACKED Gold Star

**Ref: DSTG** 