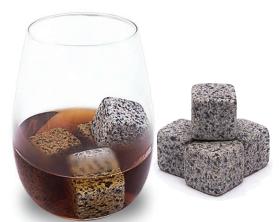

#### **6 Large Granite Whisky Rocks**

What better way to take the edge off warm whisky than using genuine granite rock. Ideal for cooling any drink without diluting. Unlike the smaller sizes you only need one rock for a short drink or two for a long one. And unlike soapstone the granite will never erode or wear out!

Ref: D/SOR6