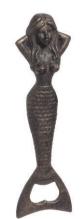

## Mixology Mermaid Bottle Opener

This solid cast iron opener is a faithful reproduction of the 19th century original made for the seafarers. Finished in antique rust and packed in a smart gift box.

Ref: BO/MM