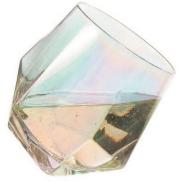

### **Diamond Spirit Glasses Pack of 2**

Let your drink sparkle in these diamond faceted glasses and use the various angles to tilt your glass and release the aroma! These crystal glasses have a subtle lustre finish and each has a capacity of 450ml. Handwash recommended.

Ref: BS/DIA2

Now available as a set of 4 diamond shots SG/DIA4 & set of 2 diamond shots SG/DIA2