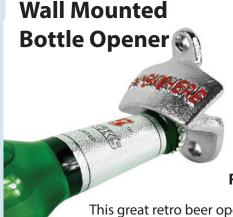

Ref: FLASH/D6

Ref: BO/WM

This great retro beer opener not only looks the part but made from zinc alloy it performs very well indeed. Fix to any wall using the fixings supplied. Packed in Mixology gift box.