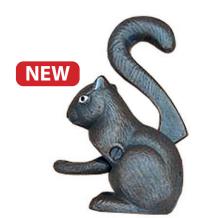

### **Bar Bespoke Squirrel Nutcracker**

Crack your nuts with added fun using this squirrel nutcracker. Forged in heavy iron with rustic finish.

Ref: NC/SQ

Funky and fun, these silicone straws are ideal for parties.