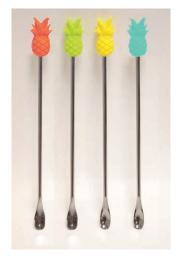

## Pineapple Silicone Swizzle Spoons Pack 4

These assorted coloured silicone and steel spoons are ideal for cocktails or even deserts. Each has a different coloured silicone pineapple so you can always find you drink. Packed in a smart acetate gift box.

Ref: CST1601