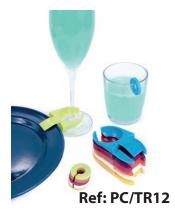

## Mixology Plate Clips and Glass Marker set

Great for parties! Clip the glass holders to the edge of your plate and then put your stemmed wine glass into the holder leaving a free hand to eat your food. Clip the glass markers to the stem of your glass so you never loose your own glass at a party. Assorted 6 colours in a smart gift box.