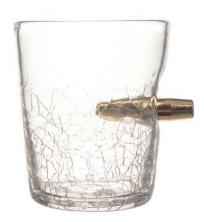

#### **Shot in the Glass**

Dodge a bullet and enjoy your favourite tipple in this fantastic novelty glass. A bullet has been embedded in the side of the glass which has a crackle finish giving a very authentic appearance. The glass has a capacity of 300ml. Hand wash only.

**Ref: BS/SITG** 