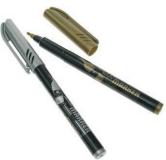

#### **Metallic Marker Pens**

Metallic Pens for marking on bottles and glasses. Leave a message on a bottle or personalise your guests' wine glasses with these pens using washable gel ink in gold and silver.

Ref: GMP2