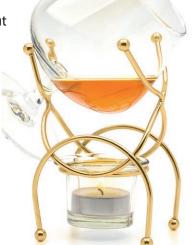

## **Brandy Warming Set**

This set includes a traditional brandy glass with a metal stand and tea light specifically for warming brandy. Fill the glass with your tipple, light the tea light and place the glass on the stand to gently warm the brandy bringing out the true flavour and aroma. Packed in a smart gift box.

NEW

Premium version now available in gold colour.

Ref: BW/DLX