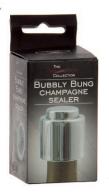

### **Bubbly Bung Champagne Sealer**

Press the Bubbly Bung into the top of an opened bottle of Champagne or Sparkling wine and click to seal. Your drink will stay fresher for longer. Simply press the top button to remove. Packed in Vinology Gift box.

Ref: BT/BB