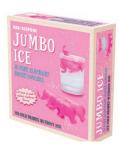

#### Flexible Jumbo Ice Tray

Unbreakable silicone ice tray retains shape.

Comes with hard tray making it easy to carry and place in freezer. Ideal for freezing baby food portions and herbs.

Ice pieces release easily, no need to run under water, practical and hygienic, no aftertaste.

Ideal for freezing baby food portions and herbs, making chocolate pieces or baking. Dishwasher safe and ovenproof.

Ref: ICT/32