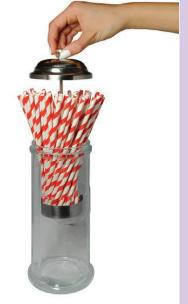

## **Retro Glass Straw Dispenser**

Store your straws in a hygienic, American diner style dispenser with heavy glass base and chrome top. Complete with 50 paper straws.

**Ref: ASD** 