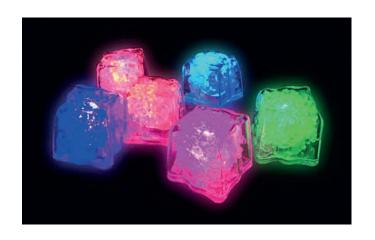

## Mixology Flash ice cubes: 'drink in the dark'

Each cube will light up in the colour of your choice or assorted colours to make sure you find your drink the dark! Sealed non-replaceable batteries for safety.

Ref: FLASH/D6

Ref: BO/WM

This great retro beer opener not only looks the part but made from zinc alloy it performs very well indeed. Fix to any wall using the fixings supplied. Packed in Mixology gift box.