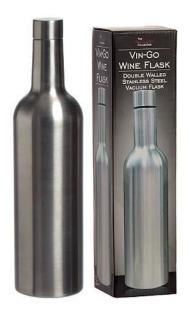

#### **Vinology Vin-Go Wine Flask**

Use the Vin-Go to transport your wine safely and keep it chilled for longer, whether at the beach, in the park or even at festivals. Decant your wine into the Vin-Go (use a funnel if need be), seal the screw top lid and store in the fridge. When ready to use, the double walled stainless steel vacuum flask will not only keep your wine chilled for hours but there will be no risk of breakages or leakages, so the flask is perfect for being out and about. Finished in a very smart satin steel with a capacity of 750 ml.

Ref: WF/VG