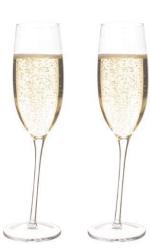

### **Tipsy Fizz Glasses Pack of 2**

Champagne flutes with extra fizz!! Enjoy a glass of Prosecco or Champagne in these fun trick glasses. Great for parties and entertaining. The wonky stems on the glasses give the appearance that they are about to take a tumble, but fear not as they are in fact perfectly balanced. Each glass has a capacity of 250ml.

Ref: BS/FIZZ2