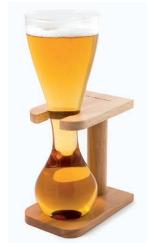

## **Bar Bespoke Quarter Yard Glass**

Relive the fun of the Yard of Ale pub challenge using this quarter yard glass. Held securely in a smart birch wood stand you can fill to the brim and when ready to take the challenge remove and begin! Packed in a smart Bar Bespoke gift box.

Ref: BS/QY