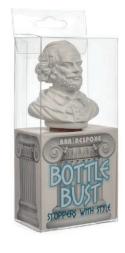

#### **Bar Bespoke Bottle Stoppers**

Add some character when serving wine. Use these Bust Bottle Stoppers to not only keep your opened bottles of wine fresher for longer but also add some fun to entertaining. Graduated stopper to fit most bottles. Available in four designs and packed in a smart gift box.

BS/EINST Einstein BS/CAESAR Caesar BS/SHAKE Shakespeare BS/TRUMP Donald Trump