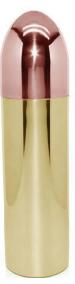

#### **Mixology Bullet Cocktail Shaker**

Fire up your party using this bullet shaped cocktail shaker. With a stylish brass plated body and a copper plated tip this mighty shaker has a 700ml capacity and measures 27cm high x 7.5cm in diameter.

Remove the copper tip and then the brass cap and strainer to fill with your chosen ingredients, maybe a little crushed ice, then replace the strainer, cap and lid securely and shake

To serve, simply remove the tip and cap and pour through the built in strainer.

Ref: CS/BLT