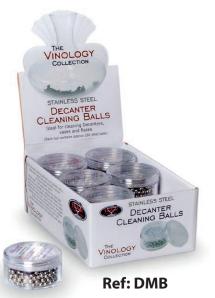

#### **Decanter Cleaning Balls**

To remove those difficult red wine stains in your Decanter us these Stainless Steel Decanter Balls. Simply pour these into your decanter and add a little soapy water. Swirl the balls around and they will work away at the stains until clean. Gently pour out the balls back into the storage tub and replace the silicone perforated lid, turn upside down and allow to dry. Once dry screw on the cap and keep safe for next time. Approximately 270 balls per tub. Also great for cleaning flasks and vases. A CDU display is available holding 12 tubs.