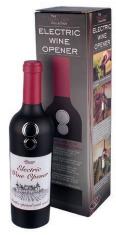

#### **Wine Bottle Shaped Electric** Corkscrew

Remove corks with ease using this Wine bottle shaped electric corkscrew. Mains charge using the adaptor supplied and with the simple press of a button corks will be removed from the bottle. Foil cutter included. Ref: EC/WB