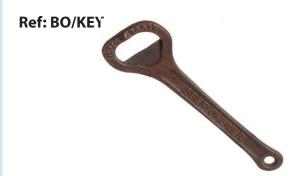

## Mixology Key Bottle Opener

You'll find salvation when you use this vintage style church key as an opener for your crown cap bottles, whilst the size and weight will make sure you never loose your opener. Finished in an antique rust and packed in a smart gift box.

Ref: BO/VBO