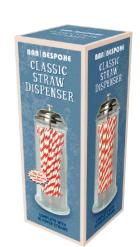

## **Retro Glass Straw Dispenser**

Store your straws in a hygienic, American diner style dispenser with heavy glass base and chrome top. Complete with 50 paper straws.

**Ref: ASD** 