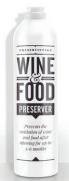

## **Preservintage Wine Spray NEW**

Ref: PP/GB

#### British made wine preserver using argon gas - the best method of preserving opened bottles.