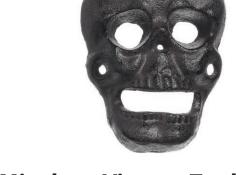

#### **Mixology Skull Bottle Opener**

Never loose your bottle opener again. With the fixings supplied attach this great Skull opener to a wall or kitchen cabinet and it will be ready to use. Made from cast iron and packed in a smart gift box.