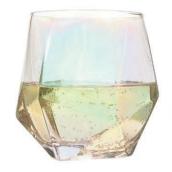

### **Diamond Spirit Glasses Pack of 2**

Let your drink sparkle in these diamond faceted glasses and use the various angles to tilt your glass and release the aroma! These crystal glasses have a subtle lustre finish and each has a capacity of 450ml. Handwash recommended.

Ref: BS/DIA2

Now available as a set of 4 diamond shots SG/DIA4 & set of 2 diamond shots SG/DIA2