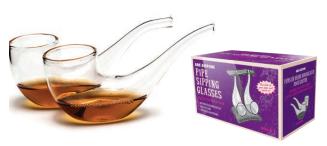

## Pipe Sipping Glasses 2 pack with Stand

Our bestselling pipe glasses now in Bar Bespoke boxing.

Ref: BS/BP2S

Ref. BS/BP2 version without stand