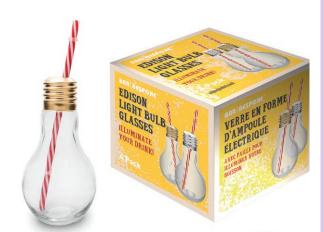

#### **Edison Light Bulb Glasses 4 pack**

These great Light bulb glasses each have a capacity of 400ml so are ideal for beers and long drinks. The flat base allows them to stand safely on a surface and the re-useable straws supplied fit neatly into the opening at the top. Each glass measures 17cm high x 9cm in diameter.

Reusable straws and cleaning brush Ref: BS/LB4 available separately STRW/RU