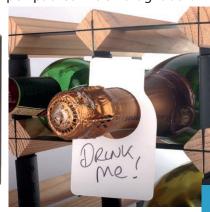

#### **Large Wine Tags with Pen Pk-48**

Use these extra large wine tags to label your wines for easy identification. With the pen supplied you can write your notes on the tags and hang over the bottle neck. Pack of 48 tags and a pen packed in a smart gift box.