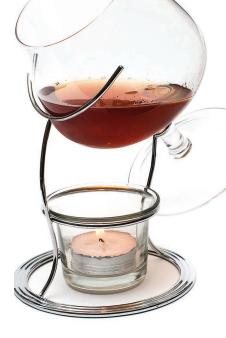

## **Brandy Warming Set**

This set includes a traditional brandy glass with a metal stand and tea light specifically for warming brandy. Fill the glass with your tipple, light the tea light and place the glass on the stand to gently warm the brandy bringing out the true flavour and aroma. Packed in a smart gift box.

NEW

Premium version now available in gold colour.

Ref: BW/DLX