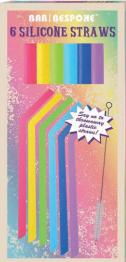

### **Bar Bespoke Squirrel Nutcracker**

Crack your nuts with added fun using this squirrel nutcracker. Forged in heavy iron with rustic finish.

Ref: NC/SQ

Funky and fun, these silicone straws are ideal for parties.

Six assorted colours and a handy cleaning brush. Simply wash and reuse.

Ref: SS/COL6