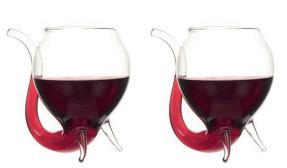

#### **Wino Sippo Glasses Pack of 2**

Fill these large glasses with your favourite vintage and sip through the pipe to enjoy a more pure and bigger hit of your wine. Great for parties and entertaining these stylish glasses sit safely on the table or work surface using the glass feet for stability.