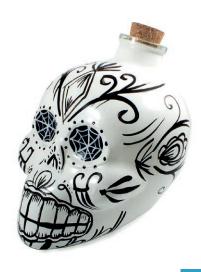

## **Mixology Day of the Dead Skull Decanter**

Fill these decorated skull decanters with your favourite tipple and impress your friends when they are around for drinks. Available in a white design and comes complete with a cork.

The decanter was traditionally used for Tequila and are hand-painted in the classic Mexican 'Dia de los Muertos' style.

Capacity 700ml.