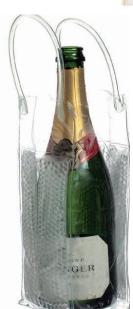

will not only store your bottle of Wine, Champagne or Spirit safely but will also look elegant on your tabletop. Stylish finish and packed in a smart gift box.

Ref: BH/RD Ref BH/VRDL natural finish



### **VINimal Sausage Dog Bottle Holder**

Our latest addition to the VINimal range is the ever-popular Dachshund design ready to guard your favourite tipple

Ref: BH/DOG



## **Vinology Chillbag Clear**

Keep your wine chilled for longer on the move!! Store these Chillbags in your freezer allowing the gelbag to freeze. When ready remove unfold and place your wine, Champagne or even water bottle inside. The Chillbag will keep your bottle chilled for hours and the handles make it easy to carry. You can even add ice into the bag for extra chilling. Clear design on the bag.

**Ref: BCB** 





## Vinology Chillbag Bubbles

Bubble design on the bag.

Ref: BCB/B



#### **Wine Bottle Shaped Electric** Corkscrew

Remove corks with ease using this Wine bottle shaped electric corkscrew. Mains charge using the adaptor supplied and with the simple press of a button corks will be removed from the bottle. Foil cutter included. Ref: EC/WB

Packed in a smart gift box.









**Ref: BS/FISH** 



#### **Bottle Pourers & Stoppers**

These heavy zinc alloy bottle stoppers and pourers will add style and tradition when serving wine and spirits. Place in the top of your opened bottle and they will act as a stopper and be ready to pour into your glass without dripping. They have a stainless steel pourer for hygiene and a graduated silicone bung so will fit most bottle types.

### **Bubbly Bun