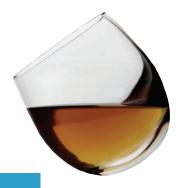

### Whisky Rockers Glasses 2 pack

Rounded bottomed glasses were originally designed for use on ships to counteract the rocking motion on the high seas, but you don't need to set sail to use these rockers. Watch your tipple swirling inside the glass and breath in the aroma! For a party game rock the glasses from side to side or spin them (gently!) and try not to spill a drop! or cup the glass in your hand for warming brandy, cognac and even red wine. Each glass is approximately 9cm tall x 7.5cm in diameter. Packed in a smart gift box.