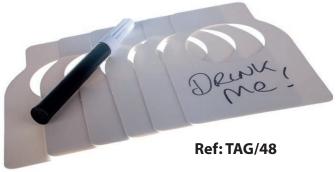

#### **Large Wine Tags with Pen Pk-48**

Use these extra large wine tags to label your wines for easy identification. With the pen supplied you can write your notes on the tags and hang over the bottle neck. Pack of 48 tags and a pen packed in a smart gift box.