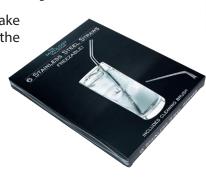

Set of six stainless steel straws perfectly angled to make sipping your drink even easier, Can also be stored in the freezer and used as stirrers to chill your drink. Ideal for drinking Prosecco without damaging your teeth!

Now includes cleaning brush.

Packed in a smart full colour Mixology gift box.

Ref: SS6