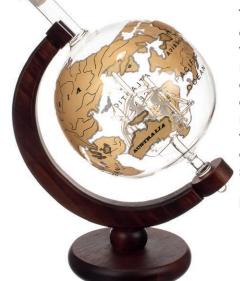

## **Mixology Vintage Globe Decanter Gold Ship**

This retro vintage decanter is decorated with a map of the world in a gold decal with a miniature glass ship inside the decanter. You can remove the glass stopper to fill also gently revolve on the wooden stand with a walnut finish. It has a capacity of 1 litre and is supplied in a colour gift box.

Ref: DC/VGG

Also available with silver print and vintage aeroplane DC/VGS