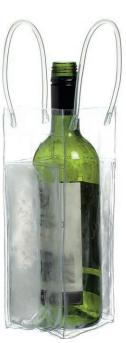

## **Vinology Chillbag Clear**

Keep your wine chilled for longer on the move!! Store these Chillbags in your freezer allowing the gelbag to freeze. When ready remove unfold and place your wine, Champagne or even water bottle inside. The Chillbag will keep your bottle chilled for hours and the handles make it easy to carry. You can even add ice into the bag for extra chilling. Clear design on the bag.

**Ref: BCB** 