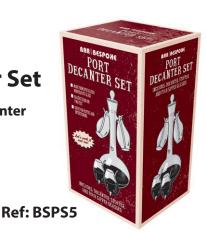

#### **Port Decanter and Sipper Set**

Also available as a set of 4 with port decanter and stopper.