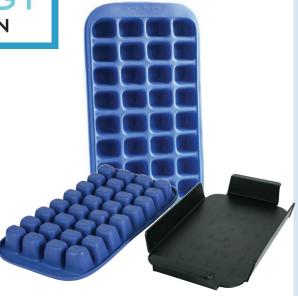

#### Flexible Jumbo Ice Tray

Unbreakable silicone ice tray retains shape.

Comes with hard tray making it easy to carry and place in freezer. Ideal for freezing baby food portions and herbs.

Ice pieces release easily, no need to run under water, practical and hygienic, no aftertaste.

Ideal for freezing baby food portions and herbs, making chocolate pieces or baking. Dishwasher safe and ovenproof.

Ref: ICT/32