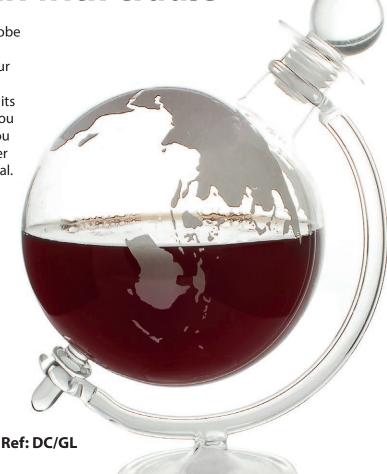

Ref: CBA2501

**GLOBE DECANTER with cradle** 

Drink the world dry using this classic glass globe decanter from yesteryear. The hand blown borosilicate globe will hold a full bottle of your favourite tipple ready to serve in style. When not in use the globe can be turned gently on its axis as it balances in the glass cradle. Then, you can hold the whole world in your hands as you pour out a drink or two. The glass ball stopper will keep any alcohol fresh with an airtight seal. Capacity 700ml.