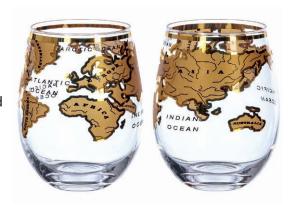

#### **Mixology Vintage Globe Glasses Gold**

Also available with silver print BS/VG2S

Serve your favourite drink in this vintage glass.

Each measures 10cm high x 7.5cm diameter and has a capacity of 300ml. Decorated with a map of the world in gold and black. Packed 2 in smart gift box.

Ref: BS/VG2G