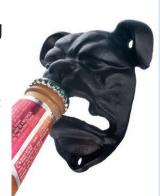

## Mixology Bulldog Bottle Opener

Always know where you can open your ice cold beer or soft drink with this Bulldog Bottle opener. Made from heavy cast zinc and finished in matt black it has plenty of bite to remove bottle caps with ease. Comes complete with fixings and packed in a smart gift box.

Ref: BO/BD