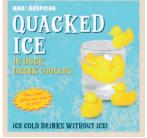

#### **Drink Coolers**

Store these fun, reusable drink coolers in the freezer ready to chill your drink without diluting. Now packed 18 pieces in new Bar Bespoke gift box.

#### **Chilly Feet Penguin**

Duck

Ref: DD18

#### **Pink Elephant**

QUACKED Gold Star

**Ref: DSTG** 