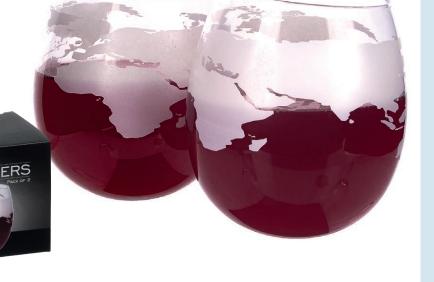

#### **Tipsy Wine Glasses Pack of 2**

Is it the end of the night already?? No, but one look at these glasses will make you feel tipsy even when you are stone cold sober. Watch as your friends check their faulty vision and try to correct their attempt to pick up their glass. These novelty glasses will bring a smile to your party.