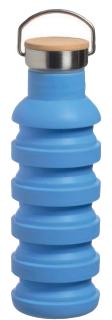

#### **Spring Water Bottle**

The Spring water bottle has an innovative collapsible design function and a 550ml maximum capacity so as you consume your drink simply collapse down a notch or two to reduce space. The very stylish bamboo and stainless steel screw top lid has an airtight seal and a flip top carry handle which can also be clipped to your bag or belt. The food grade silicone body is dishwasher safe but the lid should be hand washed only. Extended the Spring bottle stands 22cm tall and collapsed it measures 15cm in height. Always remove the lid to extend or collapse. Available in 3 colours.

Ref: HYD/SWBB Blue HYD/SWBLK Black