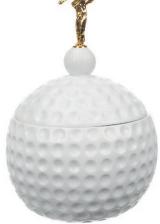

## **Mixology Golf Ball Ice Bucket**

We have re-launched our 70's Iconic Golf ball ice bucket complete with heavy glass liner, lift off lid and gold figurine of a golfer on the top. It has a capacity of 1.5 litres and is supplied with ice tongs. Gift Boxed.

**Ref: IB/GOLF** 