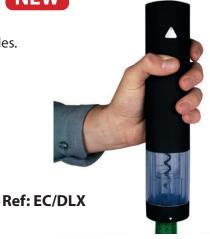

## **Vinology Deluxe Electric Corkscrew**

Opens up to 50 bottles on one full charge. Suitable for all types of corks. Press one button to remove cork from bottle and another to release the cork. Packed in a smart gift box.