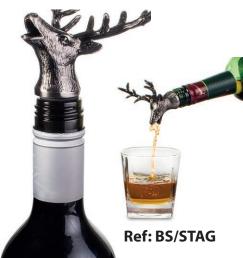

#### **Bar Bespoke Bottle Stoppers**

Add some character when serving wine. Use these Bust Bottle Stoppers to not only keep your opened bottles of wine fresher for longer but also add some fun to entertaining. Graduated stopper to fit most bottles. Available in four designs and packed in a smart gift box.

BS/EINST Einstein BS/CAESAR Caesar BS/SHAKE Shakespeare BS/TRUMP Donald Trump