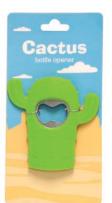

## Cactus Silicone Bottle Opener

Add a little fun to opening your beer or soft drink bottles with this silicone Cactus opener. Packed on a hanging card.

Ref: CBA3101