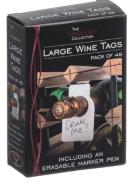

#### **Large Wine Tags with Pen Pk-48**

Use these extra large wine tags to label your wines for easy identification. With the pen supplied you can write your notes on the tags and hang over the bottle neck. Pack of 48 tags and a pen packed in a smart gift box.