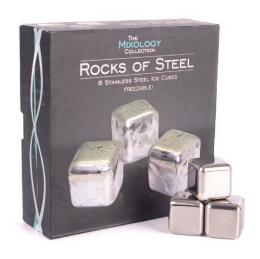

## **Rocks of Steel Ice Cubes 6pk**

Make your drinks the talking point of the party with these stylish drink coolers. Simply store in freezer and when frozen remove and pop into your drink to chill without diluting. The special gel inside the sealed cubes keeps them cold for hours. Totally reusable, just rinse and store back in the freezer. Packed in a smart Mixology gift box.

Ref: D/SS6