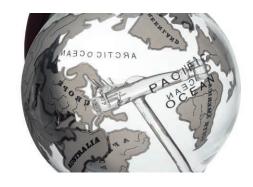

## Mixology Globe Rocker Glasses 2 pack

Rock the world or spin your drink around the globe with these rocking and rolling glasses. A pack of two round based tumblers with a map of the world printed on the outside of the glass. Pack of 2 in a smart gift box.

Ref: BS/SW2