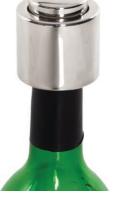

### **Bubbly Bung Champagne Sealer**

Press the Bubbly Bung into the top of an opened bottle of Champagne or Sparkling wine and click to seal. Your drink will stay fresher for longer. Simply press the top button to remove. Packed in Vinology Gift box.

Ref: BT/BB