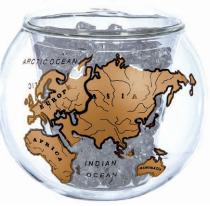

Ref: CBA2501

**GLOBE DECANTER with cradle** 

Drink the world dry using this classic glass globe decanter from yesteryear. The hand blown borosilicate globe will hold a full bottle of your favourite tipple ready to serve in style. When not in use the globe can be turned gently on its axis as it balances in the glass cradle. Then, you can hold the whole world in your hands as you pour out a drink or two. The glass ball stopper will keep any alcohol fresh with an airtight seal. Capacity 700ml.