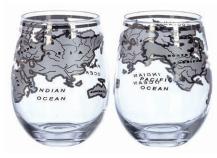

## Mixology Globe Rocker Glasses 2 pack

Rock the world or spin your drink around the globe with these rocking and rolling glasses. A pack of two round based tumblers with a map of the world printed on the outside of the glass. Pack of 2 in a smart gift box.

Ref: BS/SW2