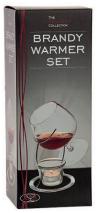

## **Brandy Warming Set**

This set includes a traditional brandy glass with a metal stand and tea light specifically for warming brandy. Fill the glass with your tipple, light the tea light and place the glass on the stand to gently warm the brandy bringing out the true flavour and aroma. Packed in a smart gift box.

NEW

Premium version now available in gold colour.

Ref: BW/DLX