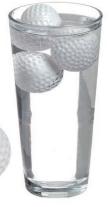

## **Mixology Golf Ball Ice Bucket**

We have re-launched our 70's Iconic Golf ball ice bucket complete with heavy glass liner, lift off lid and gold figurine of a golfer on the top. It has a capacity of 1.5 litres and is supplied with ice tongs. Gift Boxed.

**Ref: IB/GOLF** 