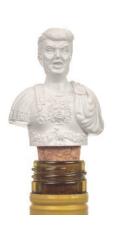

#### **Bar Bespoke Bottle Stoppers**

Add some character when serving wine. Use these Bust Bottle Stoppers to not only keep your opened bottles of wine fresher for longer but also add some fun to entertaining. Graduated stopper to fit most bottles. Available in four designs and packed in a smart gift box.

BS/EINST Einstein BS/CAESAR Caesar BS/SHAKE Shakespeare BS/TRUMP Donald Trump