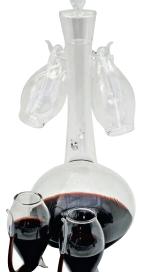

#### **Port Decanter and Sipper Set**

Also available as a set of 4 with port decanter and stopper.