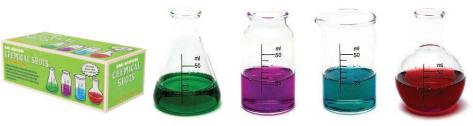

## **Chemical Shot Glasses 4 pack**

Designed with nerds in mind these 50ml shot glasses replicate a chemistry set with measurements on the side so you know how much poison you have drunk! Now in Bar Bespoke packaging

**Ref: SG/CHEM** 