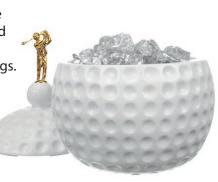

## **Mixology Golf Ball Ice Bucket**

We have re-launched our 70's Iconic Golf ball ice bucket complete with heavy glass liner, lift off lid and gold figurine of a golfer on the top. It has a capacity of 1.5 litres and is supplied with ice tongs. Gift Boxed.

**Ref: IB/GOLF** 