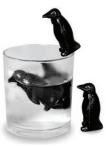

Bespoke packaging



**Ref: SG/CHEM** 

#### **Edison Light Bulb Glasses 4 pack**

These great Light bulb glasses each have a capacity of 400ml so are ideal for beers and long drinks. The flat base allows them to stand safely on a surface and the re-useable straws supplied fit neatly into the opening at the top. Each glass measures 17cm high x 9cm in diameter.

Reusable straws and cleaning brush Ref: BS/LB4 available separately STRW/RU





## Pipe Sipping Glasses 2 pack with Stand

Our bestselling pipe glasses now in Bar Bespoke boxing.

Ref: BS/BP2S

Ref. BS/BP2 version without stand

#### **Drink Coolers**

Store these fun, reusable drink coolers in the freezer ready to chill your drink without diluting. Now packed 18 pieces in new Bar Bespoke gift box.

#### **Chilly Feet Penguin**







Duck

Ref: DD18



#### **Pink Elephant**





QUACKED Gold Star



**Ref: DSTG** 

## **SKO9238 | RAB**



#### **Port Sipper Glasses 2 Pack**

For those who enjoy Port, try these traditional Port Sippers and drink as it was done so many years ago. Fill the glass with Port and then gently sip through the spout for a fuller flavour. Packed 2 pieces per pack. Full colour gift box.





#### **Port Decanter and Sipper Set**

Also available as a set of 4 with port decanter and stopper.





#### **Wino Sippo Glasses Pack of 2**

Fill these large glasses with your favourite vintage and sip through the pipe to enjoy a more pure and bigger hit of your wine. Great for parties and entertaining these stylish glasses sit safely on the table or work surface using the glass feet for stability.