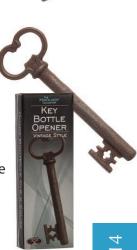

## Mixology Key Bottle Opener

You'll find salvation when you use this vintage style church key as an opener for your crown cap bottles, whilst the size and weight will make sure you never loose your opener. Finished in an antique rust and packed in a smart gift box.

Ref: BO/VBO