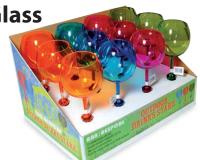

#### **Tipsy Wine Glasses Pack of 2**

Is it the end of the night already?? No, but one look at these glasses will make you feel tipsy even when you are stone cold sober. Watch as your friends check their faulty vision and try to correct their attempt to pick up their glass. These novelty glasses will bring a smile to your party.