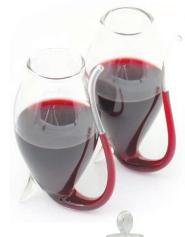

#### **Port Sipper Glasses 2 Pack**

For those who enjoy Port, try these traditional Port Sippers and drink as it was done so many years ago. Fill the glass with Port and then gently sip through the spout for a fuller flavour. Packed 2 pieces per pack. Full colour gift box.