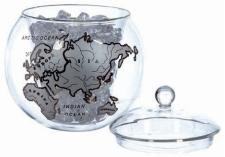

Ref: CBA2501

**GLOBE DECANTER with cradle** 

Drink the world dry using this classic glass globe decanter from yesteryear. The hand blown borosilicate globe will hold a full bottle of your favourite tipple ready to serve in style. When not in use the globe can be turned gently on its axis as it balances in the glass cradle. Then, you can hold the whole world in your hands as you pour out a drink or two. The glass ball stopper will keep any alcohol fresh with an airtight seal. Capacity 700ml.