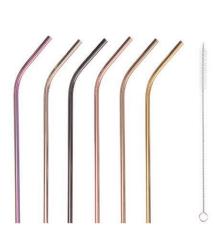

#### **Coloured Steel Straws 6pk**

Our bestselling steel straws now available in 6 assorted, glitzy colours to liven up the party. Brush included.

Ref: SS/6C