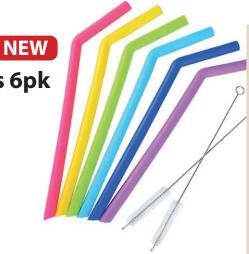

### **Bar Bespoke Squirrel Nutcracker**

Crack your nuts with added fun using this squirrel nutcracker. Forged in heavy iron with rustic finish.

Ref: NC/SQ

Funky and fun, these silicone straws are ideal for parties.

Six assorted colours and a handy cleaning brush. Simply wash and reuse.

Ref: SS/COL6