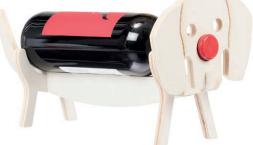

### **VINimal Sausage Dog Bottle Holder**

Our latest addition to the VINimal range is the ever-popular Dachshund design ready to guard your favourite tipple

Ref: BH/DOG