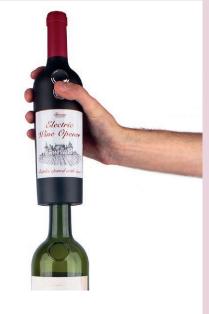

#### **Wine Bottle Shaped Electric** Corkscrew

Remove corks with ease using this Wine bottle shaped electric corkscrew. Mains charge using the adaptor supplied and with the simple press of a button corks will be removed from the bottle. Foil cutter included. Ref: EC/WB