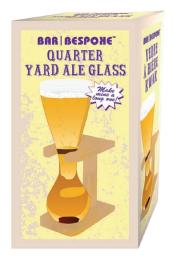

## **Bar Bespoke Quarter Yard Glass**

Relive the fun of the Yard of Ale pub challenge using this quarter yard glass. Held securely in a smart birch wood stand you can fill to the brim and when ready to take the challenge remove and begin! Packed in a smart Bar Bespoke gift box.

Ref: BS/QY