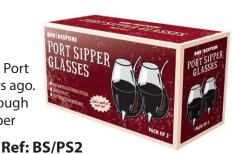

#### **Port Sipper Glasses 2 Pack**

For those who enjoy Port, try these traditional Port Sippers and drink as it was done so many years ago. Fill the glass with Port and then gently sip through the spout for a fuller flavour. Packed 2 pieces per pack. Full colour gift box.