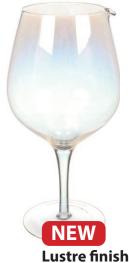

#### **Jumbo Wine Glass Decanter**

Jumbo wine glass with pouring spout for decanting wine, serving shared cocktails or just for yourself! 1.8L capacity. Premium lustre finish.

BS/GWGL Also available in clear: BS/GWG