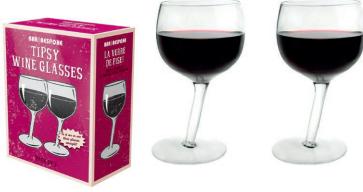

#### **Tipsy Wine Glasses Pack of 2**

Is it the end of the night already?? No, but one look at these glasses will make you feel tipsy even when you are stone cold sober. Watch as your friends check their faulty vision and try to correct their attempt to pick up their glass. These novelty glasses will bring a smile to your party.