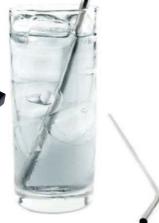

#### The Drinks Tube

Get the measure of your drink with the laboratory glass Drink Tube. Precise science lab graduations up to 500ml.

Ref: BS/BT