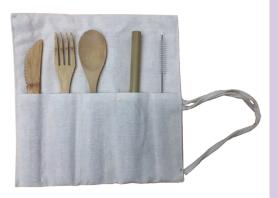

### **Bar Bespoke EcoEat Bamboo Cutlery Set**

Your very own reusable bamboo cutlery set in a stylish linen wrap for eating on the go. Contains a Knife, fork, spoon and straw with cleaning brush. The set rolls up for easy storage in a pocket or bag.

Ref: ECO/E