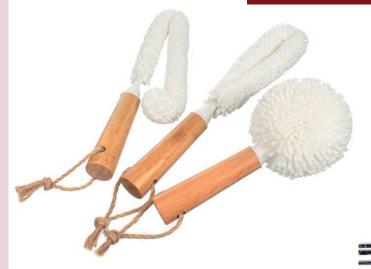

### **Foam Cleaning Brushes**

Long-lasting, non-abrasive brushes for cleaning delicate crystal and other hard to clean glassware, flasks, decanters and vases.

BR1 long brush, BR2 large glass brush, BR3 narrow glass brush.