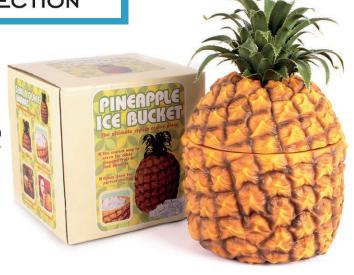

#### **Mixology Pineapple Ice Bucket**

Our Pineapple Ice Bucket became an icon in the early 70's when a famous drinks company launched bottled fruit juice for home use. Today it has been re-launched in the same style complete with insulation and a glass liner which can be removed for cleaning. 26 x 17.5cm in size with a 1.5Ltr capacity. Packed in a smart retro styled gift box.

Ref: PA/IB