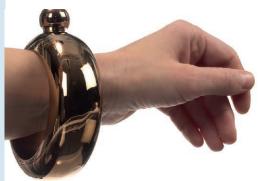

### **Mixology Bangle Hip Flask**

**Available in Rose Gold & Stainless Steel Finishes** 

This clever hip flask slips on to your wrist so is very discreet and always to hand. It holds 3.5 ounces and has a screw cap. Finished in smart rose gold (**HF/BRGD**), Stainless Steel (**HF/BRSS**).