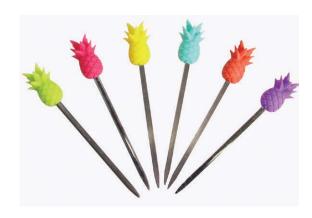

## Pineapple Silicone/Steel Cocktail Picks Pack 6

These fun silicone / steel cocktail picks are ideal for adding the final touch to a great cocktail or simply using for canapés. The pack includes six assorted colours so you can identify your drink easily at parties. Packed in a smart acetate gift box.

Ref: CWC6601