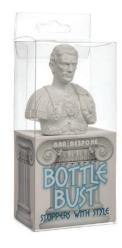

#### **Bar Bespoke Bottle Stoppers**

Add some character when serving wine. Use these Bust Bottle Stoppers to not only keep your opened bottles of wine fresher for longer but also add some fun to entertaining. Graduated stopper to fit most bottles. Available in four designs and packed in a smart gift box.

BS/EINST Einstein BS/CAESAR Caesar BS/SHAKE Shakespeare BS/TRUMP Donald Trump