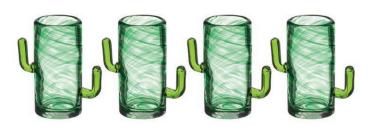

### **Mixology Cactus Shot Glasses 4 pk**

Impress your guests with these hand made / hand painted Cactus shot glasses. Each glass holds a double shot and are packed 4 pieces in a smart gift box.

Ref: SG/CACT4