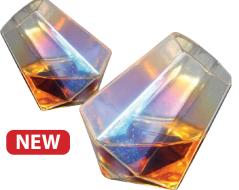

### **Diamond Spirit Glasses Pack of 2**

Let your drink sparkle in these diamond faceted glasses and use the various angles to tilt your glass and release the aroma! These crystal glasses have a subtle lustre finish and each has a capacity of 450ml. Handwash recommended.

Ref: BS/DIA2

Now available as a set of 4 diamond shots SG/DIA4 & set of 2 diamond shots SG/DIA2