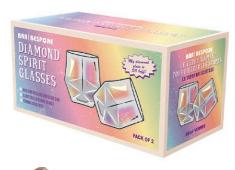

### **Diamond Spirit Glasses Pack of 2**

Let your drink sparkle in these diamond faceted glasses and use the various angles to tilt your glass and release the aroma! These crystal glasses have a subtle lustre finish and each has a capacity of 450ml. Handwash recommended.

Ref: BS/DIA2

Now available as a set of 4 diamond shots SG/DIA4 & set of 2 diamond shots SG/DIA2