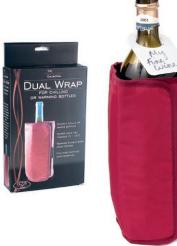

#### **Dual Wrap**

#### for chilling or warming bottles

An adjustable wrap to either chill or warm bottles of wine or Champagne. Easy to use, it is flexible and drip free; simply freeze the wrap and use it to chill bottles or microwave to warm.

Ref: R/DUAL