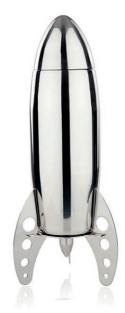

## **Mixology Rocket Cocktail Shaker**

This stainless steel Rocket cocktail shaker sits on its own launch pad and looks very stylish on any home bar. Remove the nose cone, cap and strainer to fill, replace and mix. The built in strainer allows you to pour and catch ice and garnishes. Height including stand is 25cm and the capacity is 500ml.

Ref: CS/RO