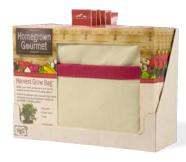

# Architec® HGG™ Harvest Growing Bags™

Add your own cage to grow large tomato plants.

Tomato HGBVR \$ 14.99 Retail - CASE OF 6