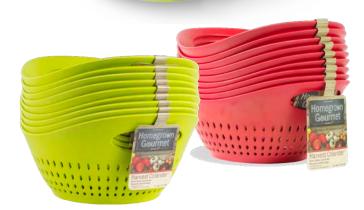

# Architec® HGG™ Harvest Colander™

Bamboo infused lightweight material.

Large 7Qt, Small 4Qt HCLG, HCSR \$ 14.99 & \$ 12.99 Retail - CASE OF 6