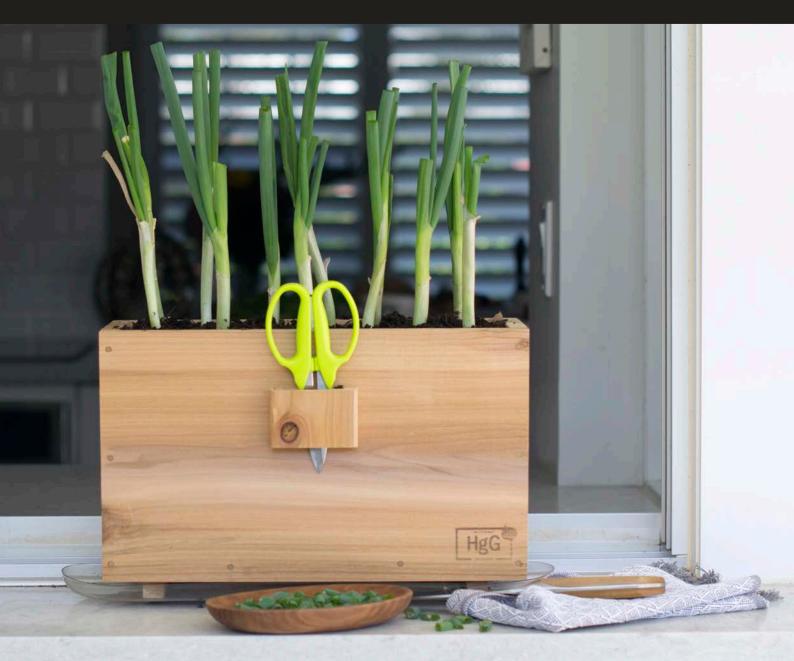

#### Architec® HGG™ Window Box™

Grow herbs on the window sill and snip as needed.

#### HWB

\$ 59.99 Retail - CASE OF 2