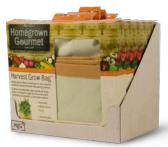

#### Architec® HGG™ Savor Cube Trays™

Made with odor resistant silicone and a hard frame and hinged lid.

4 Cubes Puree Tray SCTHR \$ 14.99 Retail - CASE OF 6

Architec® HGG™ Harvest Growing Bags™

Grow your own salad and herbs in a bag.

Herbs & Greens HGBHG \$ 14.99 Retail - CASE OF 6

Architec® HGG™ Harvest Growing Bags™

Deep capacity for potatoes, carrots, etc.

Root Vegetables HGBRO \$ 19.99 Retail - CASE OF 6