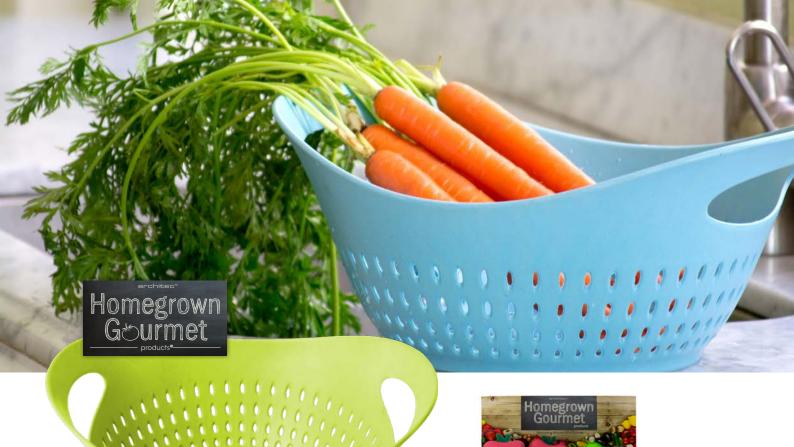

# Architec® HGG™ Harvest Colander™

Bamboo infused lightweight material.

Large 7Qt, Small 4Qt HCLG, HCSR \$ 14.99 & \$ 12.99 Retail - CASE OF 6