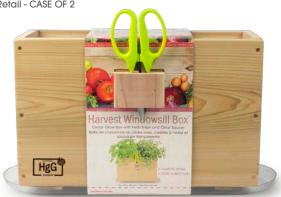

#### Architec® HGG™ Window Box™

Grow herbs on the window sill and snip as needed.

#### HWB

\$ 59.99 Retail - CASE OF 2