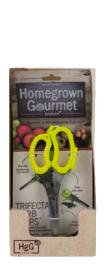

## Architec® HGG™ Trifecta Herb Snips $^{\scriptscriptstyle\mathsf{TM}}$

Chop, strip and bundle your herbs with this one tool.

HHS8

\$ 12.99 Retail - CASE OF 6