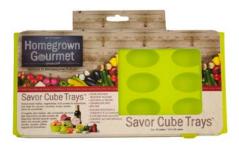

## Architec® HGG™ Savor Cube Trays™

Made with odor resistant silicone and a hard frame and hinged lid.

Herb 12 Cubes SCTHG \$ 14.99 Retail - CASE OF 6