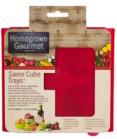

#### Architec® HGG™ Savor Cube Trays™

Made with odor resistant silicone and a hard frame and hinged lid.

4 Cubes Puree Tray SCTHR \$ 14.99 Retail - CASE OF 6

Architec® HGG™ Harvest Growing Bags™

Grow your own salad and herbs in a bag.