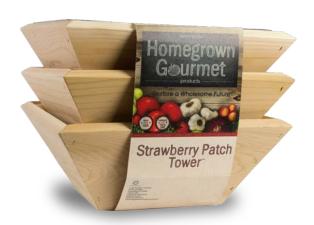

# Strawberry Patch Tower™

Plant up to 12 plants in this strawberry tower.

\$ 69.99 Retail - CASE OF 3