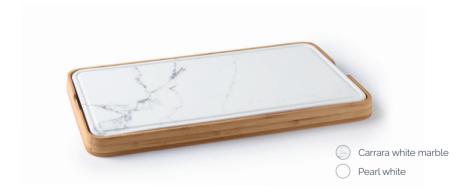

# Big rectangular cold serving plate with tray

Modulo L 39 x 21 cm (15.35 x 8.27 in)

Delicious food deserves the perfect backdrop. Being both beautiful and functional, this stay-cold platter will lead to an extra-dimensional dinner experience.

% Ideal for sushi, cheese and desserts.