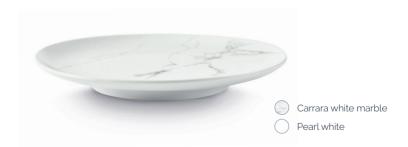

## Round cold serving plate

Calido 30 cm (11.81 in)

Smoothly combining design and functionality, the Calido serving plates ensure a beautiful backdrop for healthy dishes and culinary taste explosions.

Ideal for main courses, carpaccio and tapas.