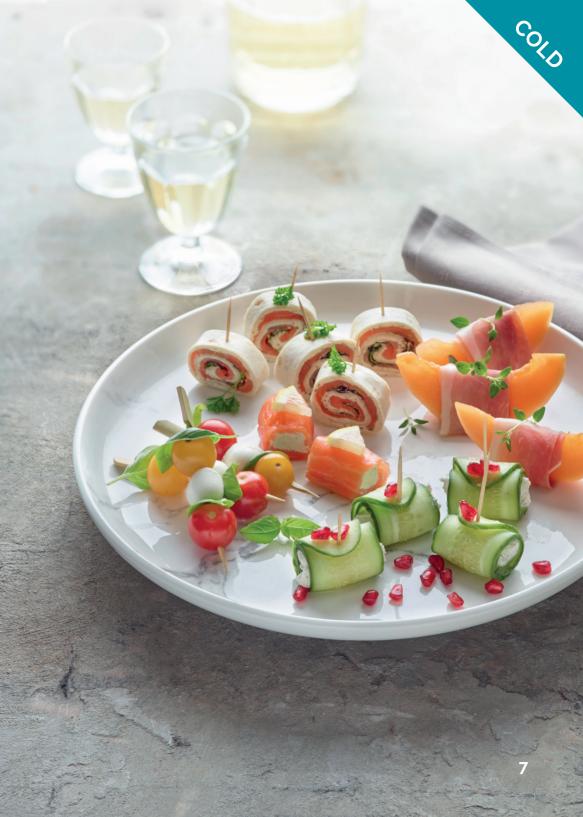

## Round cold serving plate

Calido 30 cm (11.81 in)

Smoothly combining design and functionality, the Calido serving plates ensure a beautiful backdrop for healthy dishes and culinary taste explosions.

Ideal for main courses, carpaccio and tapas.