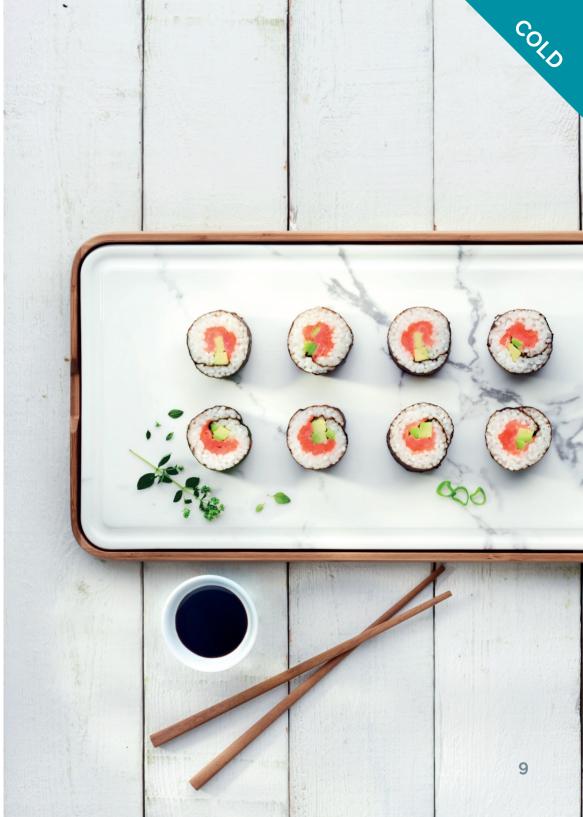

# Big rectangular cold serving plate with tray

Modulo L 39 x 21 cm (15.35 x 8.27 in)

Delicious food deserves the perfect backdrop. Being both beautiful and functional, this stay-cold platter will lead to an extra-dimensional dinner experience.

% Ideal for sushi, cheese and desserts.