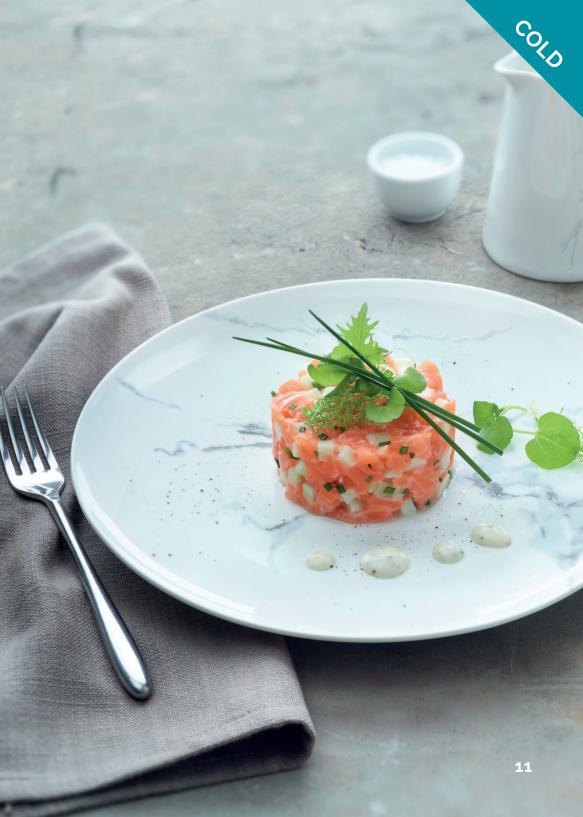

## Round cold serving plate

Calido 30 cm (11.81 in)

Smoothly combining design and functionality, the Calido serving plates ensure a beautiful backdrop for healthy dishes and culinary taste explosions.

Ideal for main courses, carpaccio and tapas.