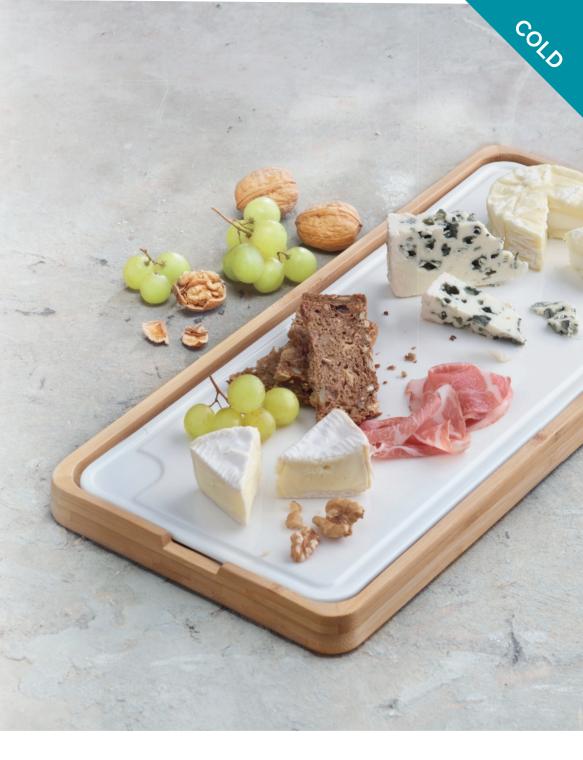

# Big rectangular cold serving plate with tray

Modulo L 39 x 21 cm (15.35 x 8.27 in)

Delicious food deserves the perfect backdrop. Being both beautiful and functional, this stay-cold platter will lead to an extra-dimensional dinner experience.

% Ideal for sushi, cheese and desserts.