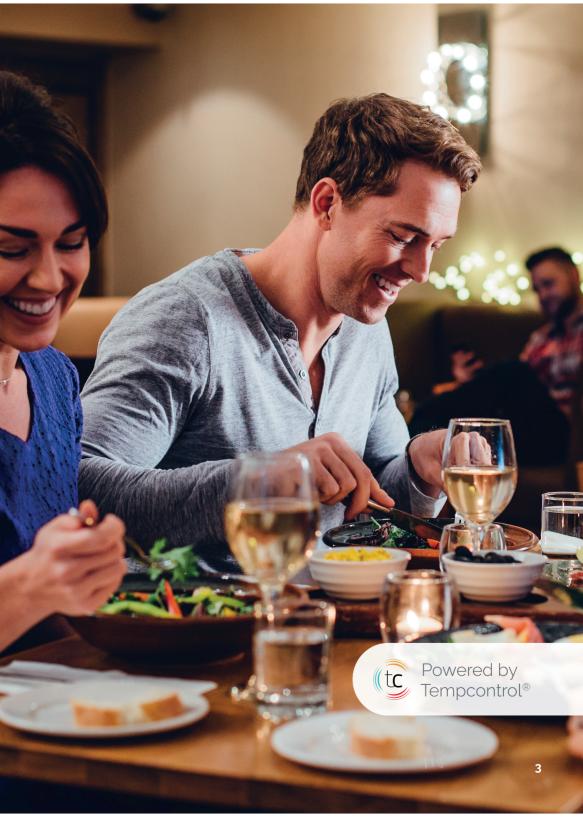

## Why Sanodegusto?

The Sanodegusto powered by Tempcontrol® serveware collection means a real kitchen revolution. By putting Sanodegusto serveware in the freezer it will capture the cold and slowly release it afterwards, while maintaining the exact, constant temperature.

Keeping food **cold longer** than any other tableware

More time to plate, serve and eat = no more stress

Preserving all **flavours** and **vitamins** 

Stylish and distinctive design