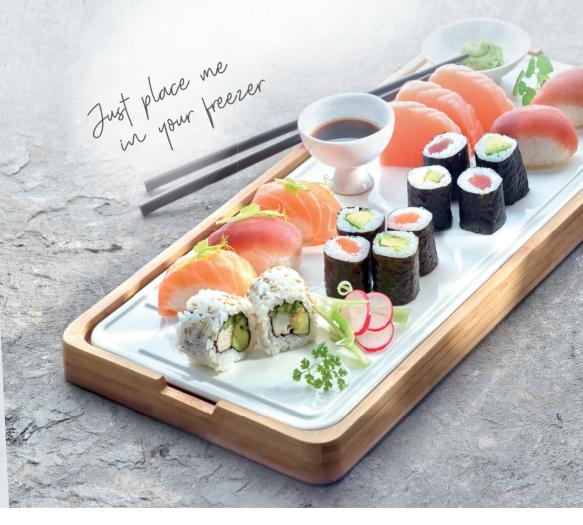

# Big rectangular cold serving plate with tray

Modulo L 39 x 21 cm (15.35 x 8.27 in)

Delicious food deserves the perfect backdrop. Being both beautiful and functional, this stay-cold platter will lead to an extra-dimensional dinner experience.

% Ideal for sushi, cheese and desserts.