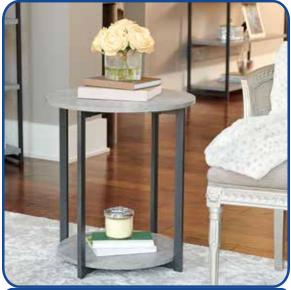

8092-1 - Round End Table
Round open end table with steel legs and slate finish

- 20" dia table top with bonus lower storage shelf
- Minimalist design with clean lines and small footprint
- Multipurpose table as end, side or accent table