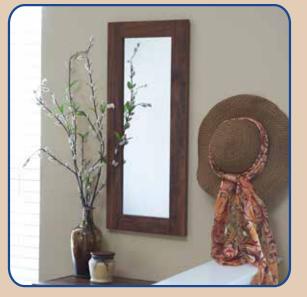

### Check out our Hickory Assortment and see what's NEW

8116-1 - 6 Cube Storage

8114-1 - 4 Cube Storage

household

8112-1 - 2 Cube Storage

8118-1 - Wall Mirror

This warm brown, wood grain collection adds a modern mix of warm natural and industrial materials to any space. The hickory woodgrain made of sturdy engineered wood, lined with a distressed laminate. Surface is complimented by a black frame. With such neutral colors and classic design, each piece is sure to fit in with a variety of decor styles for years to come.