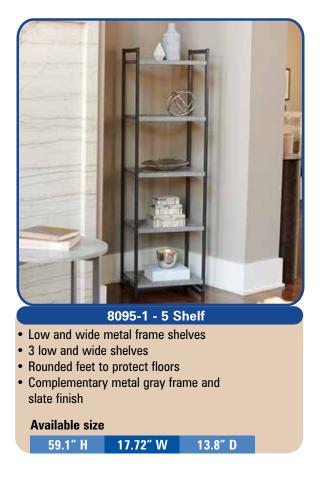

## Slate Collection NEW room additions

The gray stone collection is made of sturdy engineered wood, lined with a distressed laminate. Perfect for accompanying modern and industrial style décor. Each piece's textured laminate surface looks and feels like concrete--but weighs much less. With it's slate colored wood, the slate collection offers a unique style to add to anyone's home.