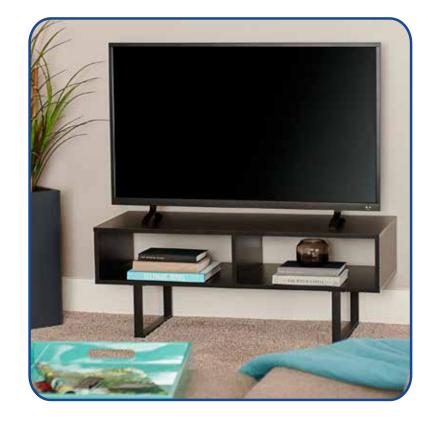

a touch of modern inspiration to their home.
- Surface is supported by a sturdy metal frame.
- Use this side table in your living room, family room or office for easily accessible workspace.
- Supports add eye-catching design and reliability.

25" H 10.25" W 18.125" D

Available size

### www.HHEstore.com









househol

### See the NEW addition to the Black Wood Grain Collection

The black wood grain design is made of sturdy engineered wood, lined with a distressed laminate. to lend it the look of real wood. The cool-toned wood grain design adds a natural element that mixes with the metal frames for a cool, modern restoration look. The mix of metal and wood grain give each piece a trendy industrial style, while still being neutral and classic enough to be in vogue for years to come.





15.75" H 39.37" W 15.75" D

### Check out our Hickory Assortment and see what's NEW



8116-1 - 6 Cube Storage



8114-1 - 4 Cube Storage



household



8112-1 - 2 Cube Storage



8118-1 - Wall Mirror

This warm brown, wood grain collection adds a modern mix of warm natural and industrial materials to any space. The hickory woodgrain made of sturdy engineered wood, lined with a distressed laminate. Surface is complimented by a black frame. With such neutral colors and classic design, each piece is sure to fit in with a variety of decor styles for years to come.



### 8115-1 - Ladder Bookcase

- This ladder shelf is a self-standing bookcase, perfect for organizing your living room, office or bedroom with a bit of modern flair.
- The attractive black frame gives stability to the hickor