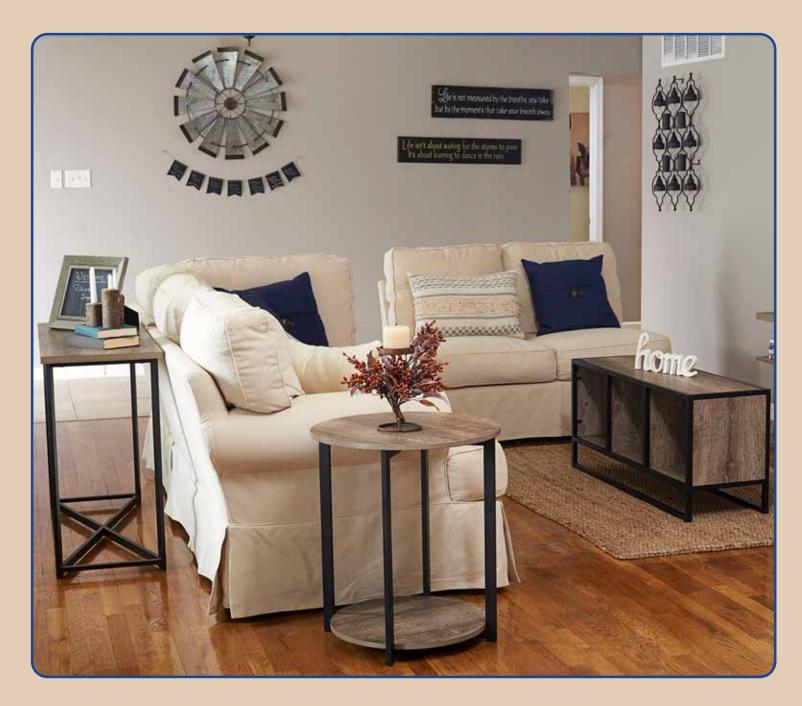

## Look what's NEW in the Ashwood Collection

This distressed gray-brown wood grain made of sturdy engineered wood, lined with a distressed laminate is perfect for accompanying rustic and farmhouse style decor. The gray grain distressed finish creates the appearance of reclaimed wood while the black metal legs keep each piece light and airy.

### 8083-1 - C Table

- This C-shaped side table offers a convenient tabletop space for anyone looking to add a touch of modern inspiration to their home.
- Distressed woodgrain surface is supported by a sturdy metal frame.
- Use this side table in your living room, family room or office for easily accessible workspace.
- Extra supports add eye-catching design and reliability.

### 8082-1 - Low Side Table

- This chic and modern side table with storage is a smart addition to any home.
- With a slim profile and three shelves for storing or displaying items.
- Use as an accent table, end table, side table and more.
- Made of high quality engineered wood with wood grain laminate and a steel frame.