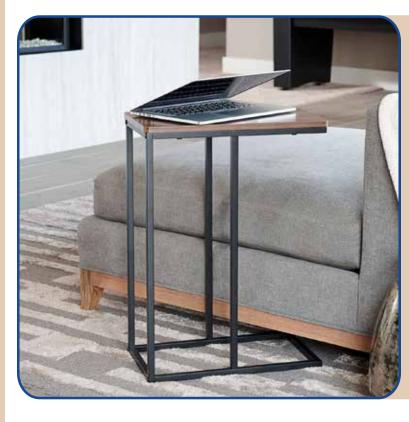

### 8083-1 - C Table

- This C-shaped side table offers a convenient tabletop space for anyone looking to add a touch of modern inspiration to their home.
- Distressed woodgrain surface is supported by a sturdy metal frame.
- Use this side table in your living room, family room or office for easily accessible workspace.
- Extra supports add eye-catching design and reliability.

### 8094-1 - C Table

- Table offers a convenient space for anyone looking to add a touch of modern inspiration to their home.
- Surface is supported by a sturdy metal frame.
- Use this side table in your living room, family room or office for easily accessible workspace.
- Supports add eye-catching design and reliability.

### 8124-1 - C Table

- This C-shaped side table offers a convenient tabletop space for anyone looking to add a touch of modern inspiration to their home.
- Warm woodgrain surface is supported by a sturdy metal frame.
- Use this side table in your living room, family room or office for easily accessible workspace.
- Extra supports add eye-catching design and reliability.