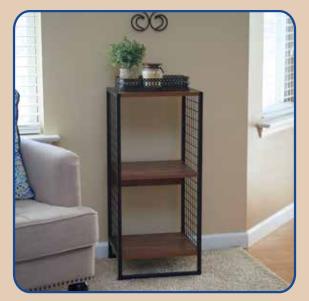

### Check out our Hickory Assortment and see what's NEW

8116-1 - 6 Cube Storage

8114-1 - 4 Cube Storage

household

8112-1 - 2 Cube Storage

8118-1 - Wall Mirror

This warm brown, wood grain collection adds a modern mix of warm natural and industrial materials to any space. The hickory woodgrain made of sturdy engineered wood, lined with a distressed laminate. Surface is complimented by a black frame. With such neutral colors and classic design, each piece is sure to fit in with a variety of decor styles for years to come.