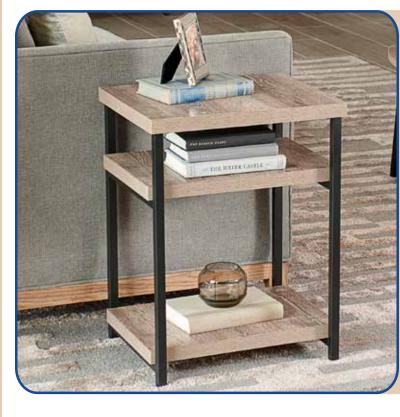

### 8082-1 - Low Side Table

- This chic and modern side table with storage is a smart addition to any home.
- With a slim profile and three shelves for storing or displaying items.
- Use as an accent table, end table, side table and more.
- Made of high quality engineered wood with wood grain laminate and a steel frame.