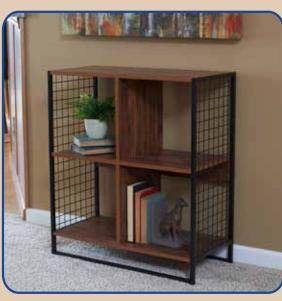

### Check out our Hickory Assortment and see what's NEW

8116-1 - 6 Cube Storage

8114-1 - 4 Cube Storage

household

8112-1 - 2 Cube Storage

8118-1 - Wall Mirror

This warm brown, wood grain collection adds a modern mix of warm natural and industrial materials to any space. The hickory woodgrain made of sturdy engineered wood, lined with a distressed laminate. Surface is complimented by a black frame. With such neutral colors and classic design, each piece is sure to fit in with a variety of decor styles for years to come.