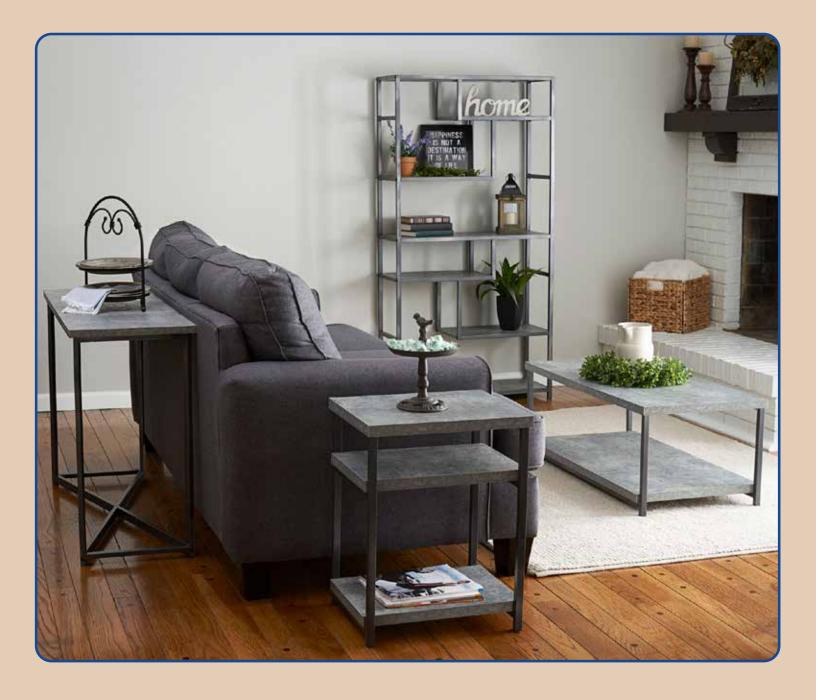

## Slate Collection NEW room additions

The gray stone collection is made of sturdy engineered wood, lined with a distressed laminate. Perfect for accompanying modern and industrial style décor. Each piece's textured laminate surface looks and feels like concrete--but weighs much less. With it's slate colored wood, the slate collection offers a unique style to add to anyone's home.

8092-1 - Round End Table
Round open end table with steel legs and slate finish

- 20" dia table top with bonus lower storage shelf
- Minimalist design with clean lines and small footprint
- Multipurpose table as end, side or accent table

### 8094-1 - C Table

- Table offers a convenient space for anyone looking to add a touch of modern inspiration to their home.
- Surface is supported by a sturdy metal frame.
- Use this side table in your living room, family room or office for easily accessible workspace.
- Supports add eye-catching design and reliability.