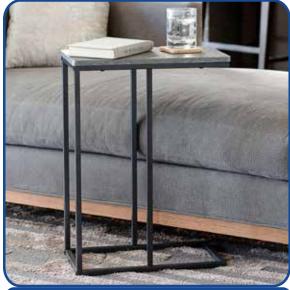

### 8094-1 - C Table

- Table offers a convenient space for anyone looking to add a touch of modern inspiration to their home.
- Surface is supported by a sturdy metal frame.
- Use this side table in your living room, family room or office for easily accessible workspace.
- Supports add eye-catching design and reliability.

25" H 10.25" W 18.125" D

Available size