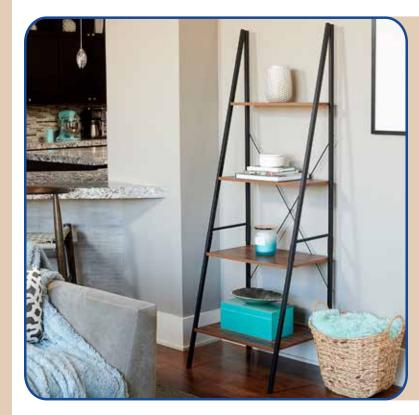

### 8115-1 - Ladder Bookcase

- This ladder shelf is a self-standing bookcase, perfect for organizing your living room, office or bedroom with a bit of modern flair.
- The attractive black frame gives stability to the hickory wood grain laminate shelving.
- Use to organize your favorite books, movies, games, pictures and much more.
- 4 ladder-like shelves provides a variety of sizes for storing smaller or larger items.