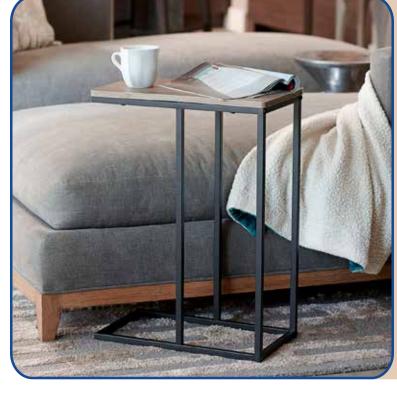

### 8083-1 - C Table

- This C-shaped side table offers a convenient tabletop space for anyone looking to add a touch of modern inspiration to their home.
- Distressed woodgrain surface is supported by a sturdy metal frame.
- Use this side table in your living room, family room or office for easily accessible workspace.
- Extra supports add eye-catching design and reliability.