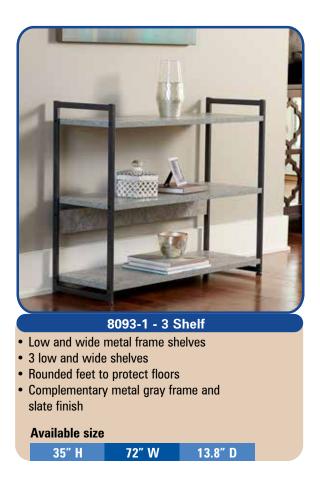

## Slate Collection NEW room additions

The gray stone collection is made of sturdy engineered wood, lined with a distressed laminate. Perfect for accompanying modern and industrial style décor. Each piece's textured laminate surface looks and feels like concrete--but weighs much less. With it's slate colored wood, the slate collection offers a unique style to add to anyone's home.