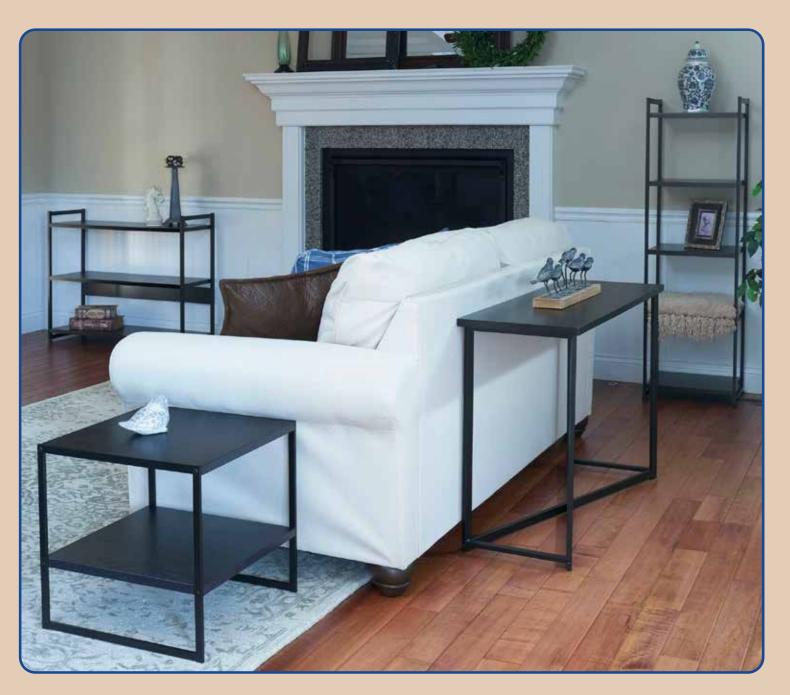

### See the NEW addition to the Black Wood Grain Collection

The black wood grain design is made of sturdy engineered wood, lined with a distressed laminate. to lend it the look of real wood. The cool-toned wood grain design adds a natural element that mixes with the metal frames for a cool, modern restoration look. The mix of metal and wood grain give each piece a trendy industrial style, while still being neutral and classic enough to be in vogue for years to come.