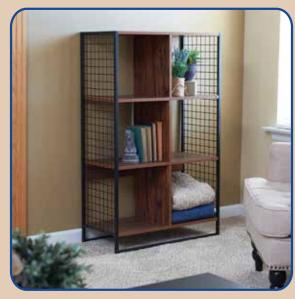

### Check out our Hickory Assortment and see what's NEW

8116-1 - 6 Cube Storage

8114-1 - 4 Cube Storage

household

8112-1 - 2 Cube Storage

8118-1 - Wall Mirror

This warm brown, wood grain collection adds a modern mix of warm natural and industrial materials to any space. The hickory woodgrain made of sturdy engineered wood, lined with a distressed laminate. Surface is complimented by a black frame. With such neutral colors and classic design, each piece is sure to fit in with a variety of decor styles for years to come.

### 8115-1 - Ladder Bookcase

- This ladder shelf is a self-standing bookcase, perfect for organizing your living room, office or bedroom with a bit of modern flair.
- The attractive black frame gives stability to the hickory wood grain laminate shelving.
- Use to organize your favorite books, movies, games, pictures and much more.
- 4 ladder-like shelves provides a variety of sizes for storing smaller or larger items.