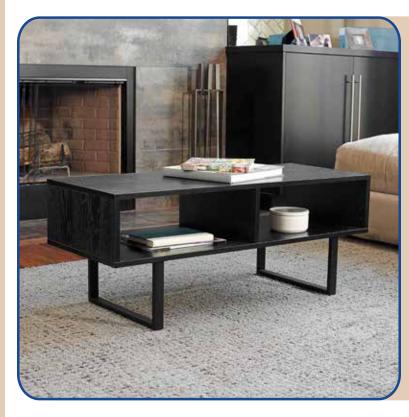

eels like concrete--but weighs much less. With it's slate colored wood, the slate collection offers a unique style to add to anyone's home.





8092-1 - Round End Table
Round open end table with steel legs and slate finish

- 20" dia table top with bonus lower storage shelf
- Minimalist design with clean lines and small footprint
- Multipurpose table as end, side or accent table

Available size





### 8094-1 - C Table

- Table offers a convenient space for anyone looking to add a touch of modern inspiration to their home.
- Surface is supported by a sturdy metal frame.
- Use this side table in your living room, family room or office for easily accessible workspace.
- Supports add eye-catching design and reliability.

25" H 10.25" W 18.125" D

Available size

### www.HHEstore.com









househol

### See the NEW addition to the Black Wood Grain Collection

The black wood grain design is made of sturdy engineered wood, lined with a distressed laminate. to lend it the look of real wood. The cool-toned wood grain design adds a natural element that mixes with the metal frames for a cool, modern restoration look. The mix of metal and wood grain give each piece a trendy industrial style, while still being neutral and classic enough to be in vogue for years to come.





15.75" H 39.37" W 15.75" D

### Check out our Hickory Assortment and see what's NEW



8116-1 - 6 Cube Storage



8114-1 - 4 Cube Storage



household



8112-1 - 2 Cube Storage



8118-1 - Wall Mirror

This warm brown, wood grain collection adds a modern mix of warm natural and industrial materials to any spa