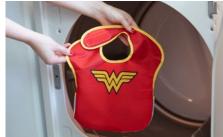

# **SuperBib**<sup>®</sup> with Cape Item #SCP

- Made from Bumkins' signature waterproof fabric
- Snap-on cape for added fun
- Adjustable neck closure
- Generously sized catch-all pocket
- Machine washable
- Measures 11.5" shoulder to shoulder, 8.5" from neck down

SCP-WBBM | Batman

SCP-WBSM | Superman

SCP-WBWW | Wonder Woman

SCP-WBFL | The Flash