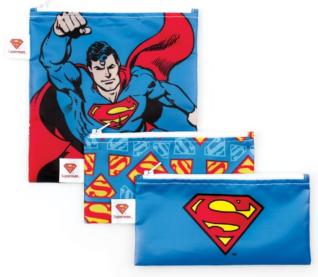

# **Small Snack Bag**

#### Item #SBS2 (2 Pack)

- Made from Bumkins' signature waterproof fabric
- Lab-tested, food-safe
- Zipper closure
- Easy to clean! Machine wash or put in the dishwasher (top rack only)
- Measures 7" x 3.5"

SBS2-WBSM | Superman

SBS2-WBWW | Wonder Woman