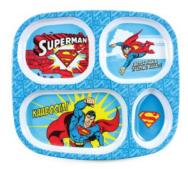

# Divided Plate Call

- Plates are divided to hold a variety of foods without mixing and are ideal for feeding young children
- Not recommended for microwave use
- Dishwasher safe (top rack only)
- Plate measures 9.75" x 8.5" x .5"

MDP-WBBM | Batman

MDP-WBSM | Superman

MDP-WBWW | Wonder Woman

**FOOD-SAFE SILICONE** 

**INCLUDES 3 DRY ERASE MARKERS** 

**EASY TO CLEAN** 