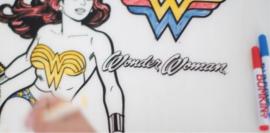

# Silicone Coloring Placemat Call!

- Made from 100% food-safe silicone
- Color using dry erase markers (3 included)
- Lightweight and convenient to store
- Easy to clean with soap and water
- Dishwasher safe (top rack)
- Measures 14" x 10"

MDP-WBBM | Batman

MDP-WBSM | Superman

MDP-WBWW | Wonder Woman

**FOOD-SAFE SILICONE** 

**INCLUDES 3 DRY ERASE MARKERS** 

**EASY TO CLEAN** 