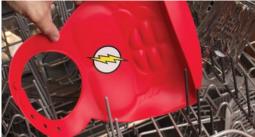

# Divided Plate Call

- Plates are divided to hold a variety of foods without mixing and are ideal for feeding young children
- Not recommended for microwave use
- Dishwasher safe (top rack only)
- Plate measures 9.75" x 8.5" x .5"

MDP-WBBM | Batman

MDP-WBSM | Superman

MDP-WBWW | Wonder Woman

**FOOD-SAFE SILICONE** 

**INCLUDES 3 DRY ERASE MARKERS** 

**EASY TO CLEAN** 