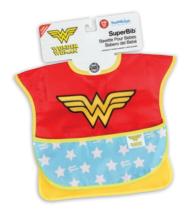

# **SuperBib**<sup>®</sup> with Cape Item #SCP

- Made from Bumkins' signature waterproof fabric
- Snap-on cape for added fun
- Adjustable neck closure
- Generously sized catch-all pocket
- Machine washable
- Measures 11.5" shoulder to shoulder, 8.5" from neck down

SCP-WBBM | Batman

SCP-WBSM | Superman

SCP-WBWW | Wonder Woman

SCP-WBFL | The Flash