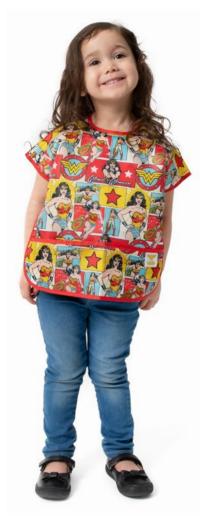

### **Junior Bib**

#### Item #U

- Adjustable neck closure
- Generously sized catch-all pocket
- Capped sleeves
- Machine washable
- Measures 16" sleeve to sleeve, 14" from neck down

U-WBWW30 | Wonder Woman