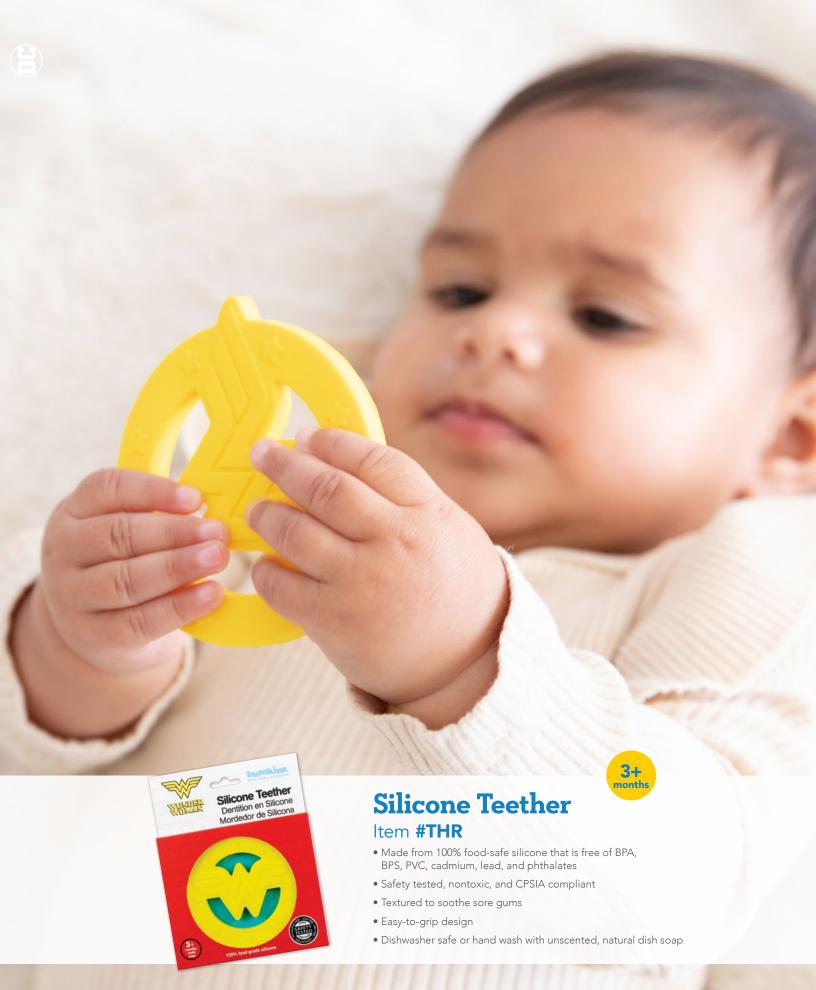

WB-WBSM10 | Superman

WB-WBWW30 | Wonder Woman

SNAP HANDLE

WATERPROOF FABRIC WITH HEAT-SEALED SEAMS

MACHINE WASHABLE

CHILL FOR ADDED RELIEF TEXTURED TO SOOTHE DISHWASHER SAFE

THR-WBBM | Batman

THR-WBSM | Superman