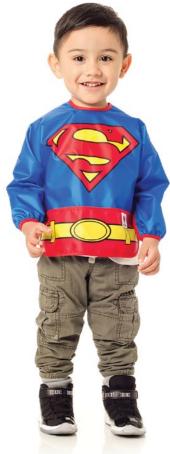

# **Costume Sleeved Bib**

#### Item #CSU

- Made from Bumkins' signature waterproof fabric
- Adjustable tie neck closure
- Generously sized catch-all pocket
- Full sleeves with elasticized cuffs
- Machine washable
- Measures approximately 32" cuff to cuff, 13" from neck down

CSU-WBBM | Batman

CSU-WBSM | Superman

ADJUSTABLE TIE CLOSURE ELASTICIZED CUFFS MACHINE WASHABLE

ADJUSTABLE NECK CLOSURE

**CATCH-ALL FRONT POCKET** 

**MACHINE WASHABLE** 

U-WBBM20 | Batman

U-WBSM10 | Superman