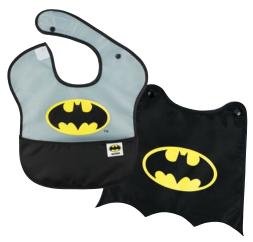

# **SuperBib**<sup>®</sup> with Cape Item #SCP

- Made from Bumkins' signature waterproof fabric
- Snap-on cape for added fun
- Adjustable neck closure
- Generously sized catch-all pocket
- Machine washable
- Measures 11.5" shoulder to shoulder, 8.5" from neck down

SCP-WBBM | Batman

SCP-WBSM | Superman

SCP-WBWW | Wonder Woman

SCP-WBFL | The Flash