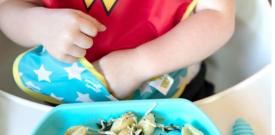

#### Wet Bag Item #WB

- Made from Bumkins' signature waterproof fabric
- Great for wet or dirty clothes, towels, or swimsuits
- Zipper closure
- Snap handle
- Heat-sealed seams
- Machine washable
- Measures 12" x 14"

WB-WBSM10 | Superman

WB-WBWW30 | Wonder Woman

SNAP HANDLE

WATERPROOF FABRIC WITH HEAT-SEALED SEAMS

MACHINE WASHABLE

CHILL FOR ADDED RELIEF TEXTURED TO SOOTHE DISHWASHER SAFE

THR-WBBM | Batman

THR-WBSM | Superman