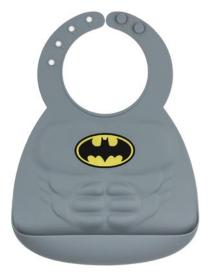

# **SuperBib**<sup>®</sup> with Cape Item #SCP

- Made from Bumkins' signature waterproof fabric
- Snap-on cape for added fun
- Adjustable neck closure
- Generously sized catch-all pocket
- Machine washable
- Measures 11.5" shoulder to shoulder, 8.5" from neck down

SCP-WBBM | Batman

SCP-WBSM | Superman

SCP-WBWW | Wonder Woman

SCP-WBFL | The Flash