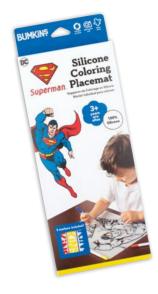

# Silicone Coloring Placemat Call!

- Made from 100% food-safe silicone
- Color using dry erase markers (3 included)
- Lightweight and convenient to store
- Easy to clean with soap and water
- Dishwasher safe (top rack)
- Measures 14" x 10"

MDP-WBBM | Batman

MDP-WBSM | Superman

MDP-WBWW | Wonder Woman

**FOOD-SAFE SILICONE** 

**INCLUDES 3 DRY ERASE MARKERS** 

**EASY TO CLEAN** 