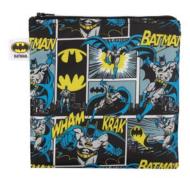

# Large Snack Bag

#### Item #SBL

- Made from Bumkins' signature waterproof fabric
- Lab-tested, food-safe
- Zipper closure
- Easy to clean! Machine wash or put in the dishwasher (top rack only)
- Measures 7" x 7"

SBL-WBBM20 | Batman

THR-WBFL | The Flash

WBSM10 | Superman Comic

WBBM20 | Batman Comic

**WBWW30 |** Wonder Woman Comic