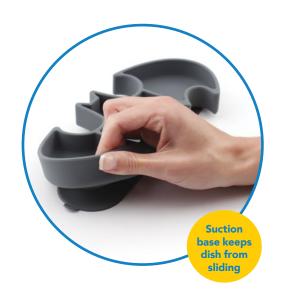

# Silicone Grip Dish

Item #GD

- Made from 100% food-safe silicone that is free of BPA, BPS, PVC, cadmium, lead, and phthalates
- Safety tested, nontoxic, and CPSIA compliant
- Perfectly sized for toddler portions
- Strong suction base keeps dish in place
- Able to withstand high and low temperatures, allowing it to go from the freezer to the microwave or oven
- Dishwasher safe or hand wash with unscented, natural dish soap
- $\bullet$  Approximately 10" x 5" x 1", fits most high chair trays