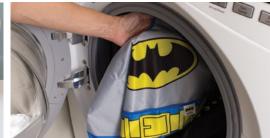

# **SuperBib**<sup>®</sup> with Cape Item #SCP

- Made from Bumkins' signature waterproof fabric
- Snap-on cape for added fun
- Adjustable neck closure
- Generously sized catch-all pocket
- Machine washable
- Measures 11.5" shoulder to shoulder, 8.5" from neck down

SCP-WBBM | Batman

SCP-WBSM | Superman

SCP-WBWW | Wonder Woman

SCP-WBFL | The Flash