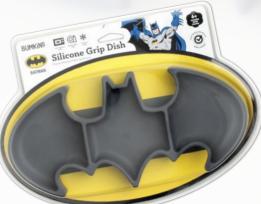

# Silicone Grip Dish

Item #GD

- Made from 100% food-safe silicone that is free of BPA, BPS, PVC, cadmium, lead, and phthalates
- Safety tested, nontoxic, and CPSIA compliant
- Perfectly sized for toddler portions
- Strong suction base keeps dish in place
- Able to withstand high and low temperatures, allowing it to go from the freezer to the microwave or oven
- Dishwasher safe or hand wash with unscented, natural dish soap
- $\bullet$  Approximately 10" x 5" x 1", fits most high chair trays

FOOD-SAFE SILICONE MICROWAVE SAFE **DISHWASHER SAFE** 

GD-WBBM | Batman