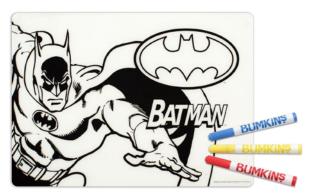

# Silicone Coloring Placemat Call!

- Made from 100% food-safe silicone
- Color using dry erase markers (3 included)
- Lightweight and convenient to store
- Easy to clean with soap and water
- Dishwasher safe (top rack)
- Measures 14" x 10"

MDP-WBBM | Batman

MDP-WBSM | Superman

MDP-WBWW | Wonder Woman

**FOOD-SAFE SILICONE** 

**INCLUDES 3 DRY ERASE MARKERS** 

**EASY TO CLEAN** 