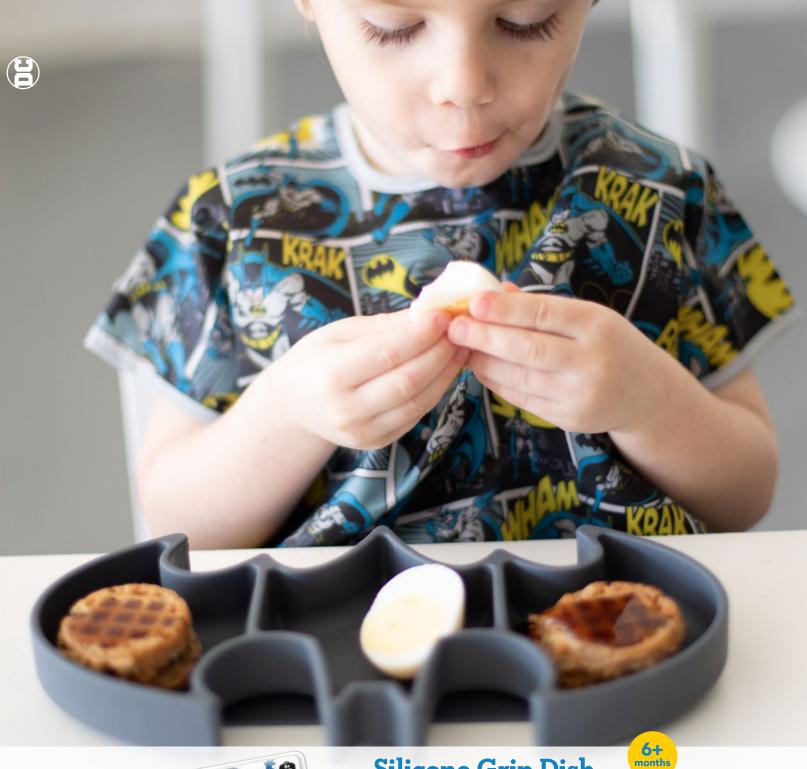

# Silicone Grip Dish

Item #GD

- Made from 100% food-safe silicone that is free of BPA, BPS, PVC, cadmium, lead, and phthalates
- Safety tested, nontoxic, and CPSIA compliant
- Perfectly sized for toddler portions
- Strong suction base keeps dish in place
- Able to withstand high and low temperatures, allowing it to go from the freezer to the microwave or oven
- Dishwasher safe or hand wash with unscented, natural dish soap
- $\bullet$  Approximately 10" x 5" x 1", fits most high chair trays

FOOD-SAFE SILICONE MICROWAVE SAFE **DISHWASHER SAFE** 

GD-WBBM | Batman