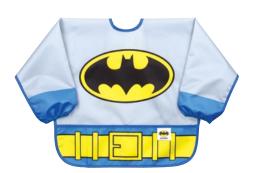

# **Costume Sleeved Bib**

#### Item #CSU

- Made from Bumkins' signature waterproof fabric
- Adjustable tie neck closure
- Generously sized catch-all pocket
- Full sleeves with elasticized cuffs
- Machine washable
- Measures approximately 32" cuff to cuff, 13" from neck down

CSU-WBBM | Batman

CSU-WBSM | Superman

ADJUSTABLE TIE CLOSURE ELASTICIZED CUFFS MACHINE WASHABLE

ADJUSTABLE NECK CLOSURE

**CATCH-ALL FRONT POCKET** 

**MACHINE WASHABLE** 

U-WBBM20 | Batman

U-WBSM10 | Superman