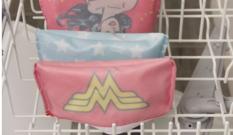

### SuperBib<sup>®</sup> Item #S3 (3 Pack)

- Made from Bumkins' signature waterproof fabric
- Adjustable neck closure
- Generously sized catch-all pocket
- Machine washable
- Measures 11.5" shoulder to shoulder, 8.5" from neck down

**S3- WBJL1** | Justice League