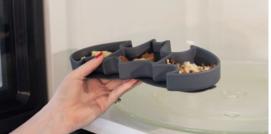

# Silicone Grip Dish

Item #GD

- Made from 100% food-safe silicone that is free of BPA, BPS, PVC, cadmium, lead, and phthalates
- Safety tested, nontoxic, and CPSIA compliant
- Perfectly sized for toddler portions
- Strong suction base keeps dish in place
- Able to withstand high and low temperatures, allowing it to go from the freezer to the microwave or oven
- Dishwasher safe or hand wash with unscented, natural dish soap
- $\bullet$  Approximately 10" x 5" x 1", fits most high chair trays