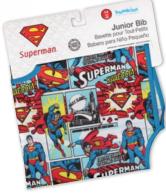

### **Junior Bib**

#### Item #U

- Adjustable neck closure
- Generously sized catch-all pocket
- Capped sleeves
- Machine washable
- Measures 16" sleeve to sleeve, 14" from neck down