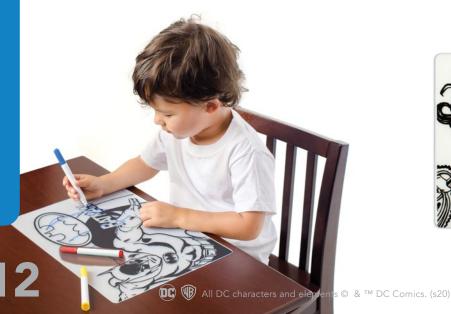

# Silicone Coloring Placemat Call!

- Made from 100% food-safe silicone
- Color using dry erase markers (3 included)
- Lightweight and convenient to store
- Easy to clean with soap and water
- Dishwasher safe (top rack)
- Measures 14" x 10"

CM-WBBM | Batman

CM-WBWW | Wonder Woman

LAB-TESTED, FOOD-SAFE

WATERPROOF FABRIC

MACHINE WASHABLE AND DISHWASHER SAFE (TOP RACK ONLY)

SB3-WBBM1 | Batman

SB3-WBSM1 | Superman

**SB3-WBWW1** | Wonder Woman