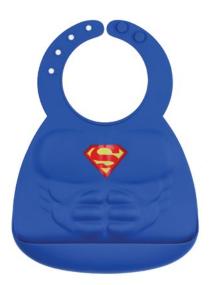

# **SuperBib**<sup>®</sup> with Cape Item #SCP

- Made from Bumkins' signature waterproof fabric
- Snap-on cape for added fun
- Adjustable neck closure
- Generously sized catch-all pocket
- Machine washable
- Measures 11.5" shoulder to shoulder, 8.5" from neck down

SCP-WBBM | Batman

SCP-WBSM | Superman

SCP-WBWW | Wonder Woman

SCP-WBFL | The Flash