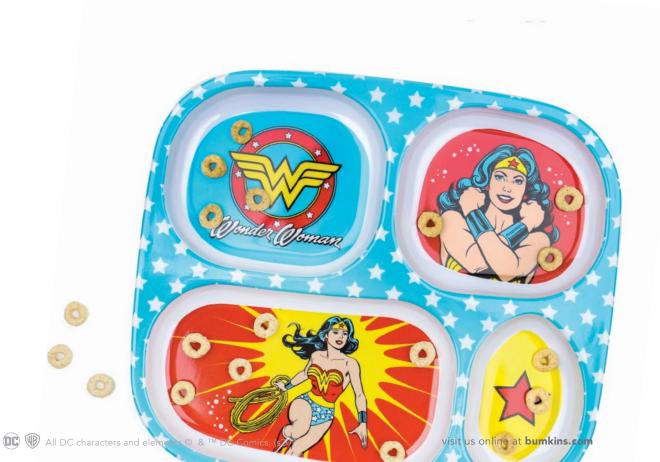

# Divided Plate Call

- Plates are divided to hold a variety of foods without mixing and are ideal for feeding young children
- Not recommended for microwave use
- Dishwasher safe (top rack only)
- Plate measures 9.75" x 8.5" x .5"

MDP-WBBM | Batman

MDP-WBSM | Superman

MDP-WBWW | Wonder Woman

**FOOD-SAFE SILICONE** 

**INCLUDES 3 DRY ERASE MARKERS** 

**EASY TO CLEAN** 