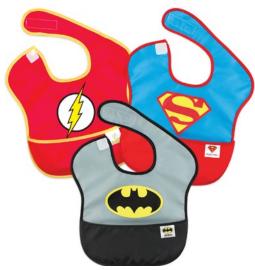

### SuperBib<sup>®</sup> Item #S3 (3 Pack)

- Made from Bumkins' signature waterproof fabric
- Adjustable neck closure
- Generously sized catch-all pocket
- Machine washable
- Measures 11.5" shoulder to shoulder, 8.5" from neck down

**S3- WBJL1** | Justice League