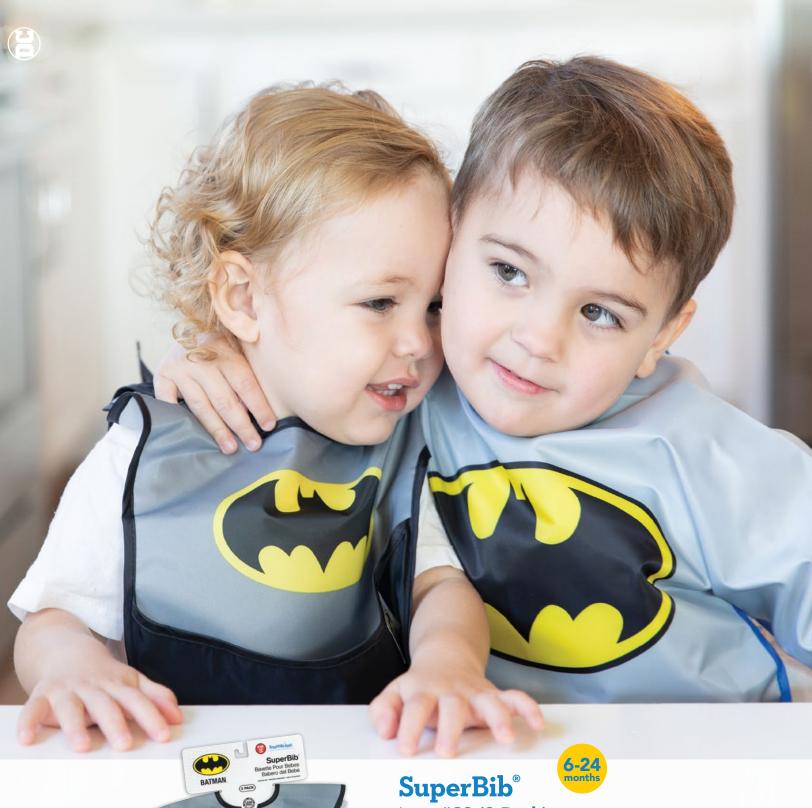

# Item #S2 (2 Pack)

- Made from Bumkins' signature waterproof fabric
- Adjustable neck closure
- Generously sized catch-all pocket
- Machine washable
- Measures 11.5" shoulder to shoulder, 8.5" from neck down

ADJUSTABLE NECK CLOSURE

**CATCH-ALL FRONT POCKET** 

**MACHINE WASHABLE** 

S2-WBBM1 | Batman

**S2-WBSM1** | Superman

**S2-WBWW1** | Wonder Woman