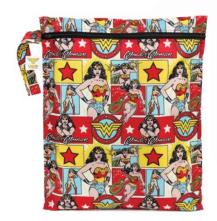

#### Wet Bag Item #WB

- Made from Bumkins' signature waterproof fabric
- Great for wet or dirty clothes, towels, or swimsuits
- Zipper closure
- Snap handle
- Heat-sealed seams
- Machine washable
- Measures 12" x 14"

WB-WBSM10 | Superman

WB-WBWW30 | Wonder Woman

SNAP HANDLE

WATERPROOF FABRIC WITH HEAT-SEALED SEAMS

MACHINE WASHABLE

CHILL FOR ADDED RELIEF TEXTURED TO SOOTHE DISHWASHER SAFE

THR-WBBM | Batman

THR-WBSM | Superman