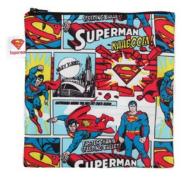

# Large Snack Bag

#### Item #SBL

- Made from Bumkins' signature waterproof fabric
- Lab-tested, food-safe
- Zipper closure
- Easy to clean! Machine wash or put in the dishwasher (top rack only)
- Measures 7" x 7"

SBL-WBBM20 | Batman

SBL-WBSM10 | Superman

**SBL-WBWW30 |** Wonder Woman

THR-WBFL | The Flash

WBSM10 | Superman Comic

WBBM20 | Batman Comic

**WBWW30 |** Wonder Woman Comic