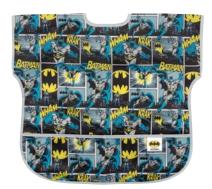

# Item #S2 (2 Pack)

- Made from Bumkins' signature waterproof fabric
- Adjustable neck closure
- Generously sized catch-all pocket
- Machine washable
- Measures 11.5" shoulder to shoulder, 8.5" from neck down

ADJUSTABLE NECK CLOSURE

**CATCH-ALL FRONT POCKET** 

**MACHINE WASHABLE** 

S2-WBBM1 | Batman

**S2-WBSM1** | Superman

**S2-WBWW1** | Wonder Woman