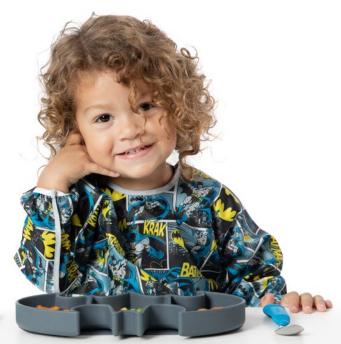

# Silicone Grip Dish

Item #GD

- Made from 100% food-safe silicone that is free of BPA, BPS, PVC, cadmium, lead, and phthalates
- Safety tested, nontoxic, and CPSIA compliant
- Perfectly sized for toddler portions
- Strong suction base keeps dish in place
- Able to withstand high and low temperatures, allowing it to go from the freezer to the microwave or oven
- Dishwasher safe or hand wash with unscented, natural dish soap
- $\bullet$  Approximately 10" x 5" x 1", fits most high chair trays

FOOD-SAFE SILICONE MICROWAVE SAFE **DISHWASHER SAFE** 

GD-WBBM | Batman