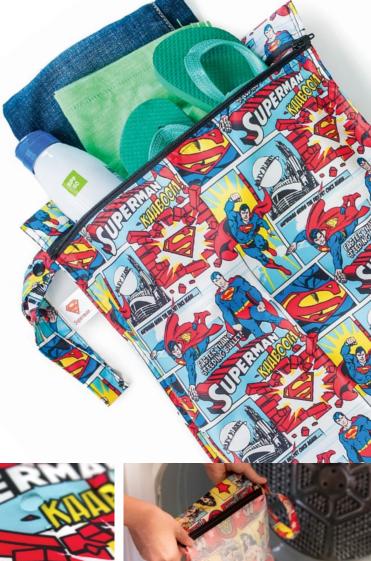

#### Wet Bag Item #WB

- Made from Bumkins' signature waterproof fabric
- Great for wet or dirty clothes, towels, or swimsuits
- Zipper closure
- Snap handle
- Heat-sealed seams
- Machine washable
- Measures 12" x 14"

WB-WBSM10 | Superman

WB-WBWW30 | Wonder Woman

SNAP HANDLE

WATERPROOF FABRIC WITH HEAT-SEALED SEAMS

MACHINE WASHABLE

CHILL FOR ADDED RELIEF TEXTURED TO SOOTHE DISHWASHER SAFE

THR-WBBM | Batman

THR-WBSM | Superman