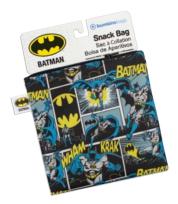

# Large Snack Bag

#### Item #SBL

- Made from Bumkins' signature waterproof fabric
- Lab-tested, food-safe
- Zipper closure
- Easy to clean! Machine wash or put in the dishwasher (top rack only)
- Measures 7" x 7"

SBL-WBBM20 | Batman