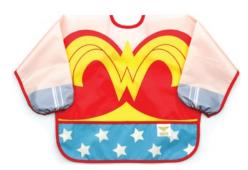

# **Costume Sleeved Bib**

#### Item #CSU

- Made from Bumkins' signature waterproof fabric
- Adjustable tie neck closure
- Generously sized catch-all pocket
- Full sleeves with elasticized cuffs
- Machine washable
- Measures approximately 32" cuff to cuff, 13" from neck down

CSU-WBBM | Batman

CSU-WBSM | Superman

ADJUSTABLE TIE CLOSURE ELASTICIZED CUFFS MACHINE WASHABLE

ADJUSTABLE NECK CLOSURE

**CATCH-ALL FRONT POCKET** 

**MACHINE WASHABLE** 

U-WBBM20 | Batman

U-WBSM10 | Superman