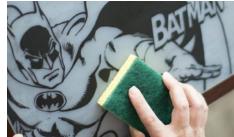

# Silicone Coloring Placemat Call!

- Made from 100% food-safe silicone
- Color using dry erase markers (3 included)
- Lightweight and convenient to store
- Easy to clean with soap and water
- Dishwasher safe (top rack)
- Measures 14" x 10"

MDP-WBBM | Batman

MDP-WBSM | Superman

MDP-WBWW | Wonder Woman

**FOOD-SAFE SILICONE** 

**INCLUDES 3 DRY ERASE MARKERS** 

**EASY TO CLEAN** 