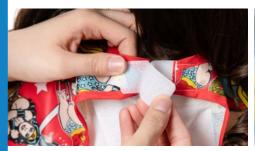

# **SuperBib**<sup>®</sup> with Cape Item #SCP

- Made from Bumkins' signature waterproof fabric
- Snap-on cape for added fun
- Adjustable neck closure
- Generously sized catch-all pocket
- Machine washable
- Measures 11.5" shoulder to shoulder, 8.5" from neck down

SCP-WBBM | Batman

SCP-WBSM | Superman

SCP-WBWW | Wonder Woman

SCP-WBFL | The Flash