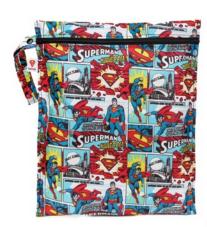

#### Wet Bag Item #WB

- Made from Bumkins' signature waterproof fabric
- Great for wet or dirty clothes, towels, or swimsuits
- Zipper closure
- Snap handle
- Heat-sealed seams
- Machine washable
- Measures 12" x 14"

WB-WBSM10 | Superman

WB-WBWW30 | Wonder Woman

SNAP HANDLE

WATERPROOF FABRIC WITH HEAT-SEALED SEAMS

MACHINE WASHABLE

CHILL FOR ADDED RELIEF TEXTURED TO SOOTHE DISHWASHER SAFE

THR-WBBM | Batman

THR-WBSM | Superman