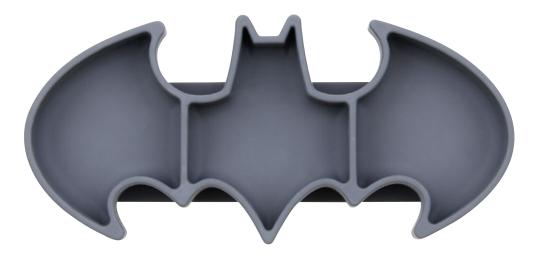

# Silicone Grip Dish

Item #GD

- Made from 100% food-safe silicone that is free of BPA, BPS, PVC, cadmium, lead, and phthalates
- Safety tested, nontoxic, and CPSIA compliant
- Perfectly sized for toddler portions
- Strong suction base keeps dish in place
- Able to withstand high and low temperatures, allowing it to go from the freezer to the microwave or oven
- Dishwasher safe or hand wash with unscented, natural dish soap
- $\bullet$  Approximately 10" x 5" x 1", fits most high chair trays

FOOD-SAFE SILICONE MICROWAVE SAFE **DISHWASHER SAFE** 

GD-WBBM | Batman