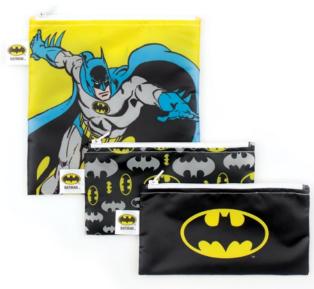

# **Small Snack Bag**

#### Item #SBS2 (2 Pack)

- Made from Bumkins' signature waterproof fabric
- Lab-tested, food-safe
- Zipper closure
- Easy to clean! Machine wash or put in the dishwasher (top rack only)
- Measures 7" x 3.5"

SBS2-WBSM | Superman

SBS2-WBWW | Wonder Woman