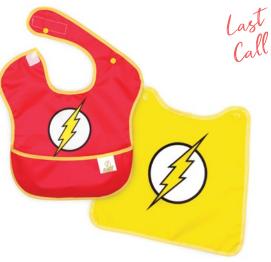

# **SuperBib**<sup>®</sup> with Cape Item #SCP

- Made from Bumkins' signature waterproof fabric
- Snap-on cape for added fun
- Adjustable neck closure
- Generously sized catch-all pocket
- Machine washable
- Measures 11.5" shoulder to shoulder, 8.5" from neck down

SCP-WBBM | Batman

SCP-WBSM | Superman

SCP-WBWW | Wonder Woman

SCP-WBFL | The Flash