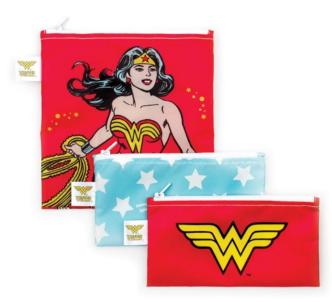

# **Small Snack Bag**

#### Item #SBS2 (2 Pack)

- Made from Bumkins' signature waterproof fabric
- Lab-tested, food-safe
- Zipper closure
- Easy to clean! Machine wash or put in the dishwasher (top rack only)
- Measures 7" x 3.5"

SBS2-WBSM | Superman

SBS2-WBWW | Wonder Woman