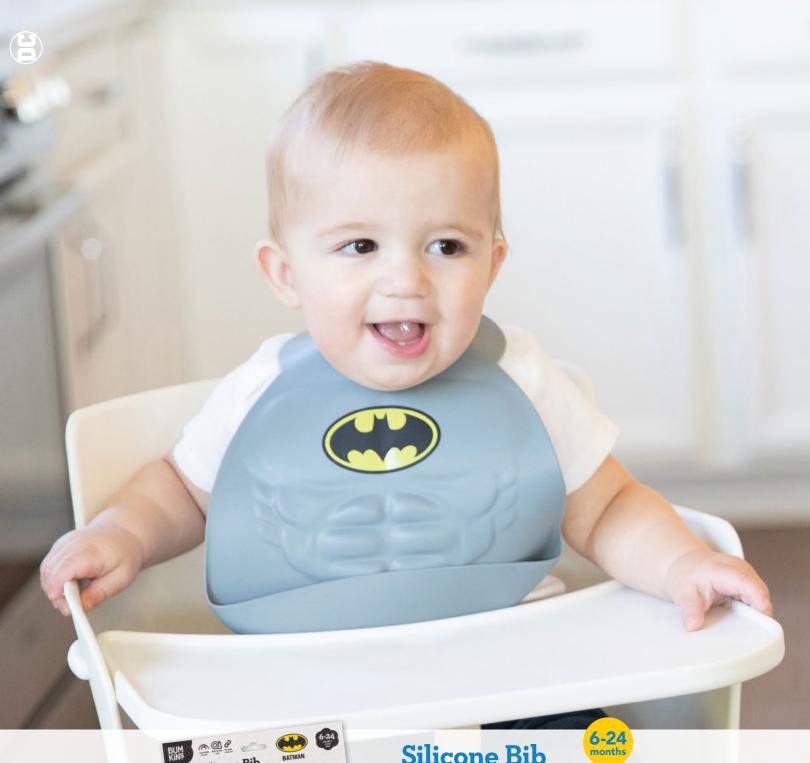

# Silicone Bib

#### Item #SMB

- Made from 100% food-safe silicone that is free of BPA, BPS, PVC, cadmium, lead, and phthalates
- Safety tested, nontoxic, and CPSIA compliant
- Adjustable neck closure fits sizes 8" to 10"
- Large pocket catches spills
- Easy to clean with soap and water
- Dishwasher safe
- Measures 8.5" across pocket , 7" from neck to bottom

ADJUSTABLE CLOSURE

**CATCH-ALL FRONT POCKET** 

**DISHWASHER SAFE** 

SMB-WBBM | Batman

SMB-WBSM | Superman

SMB-WBFL | The Flash