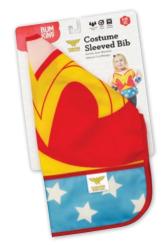

# **Costume Sleeved Bib**

#### Item #CSU

- Made from Bumkins' signature waterproof fabric
- Adjustable tie neck closure
- Generously sized catch-all pocket
- Full sleeves with elasticized cuffs
- Machine washable
- Measures approximately 32" cuff to cuff, 13" from neck down

CSU-WBBM | Batman

CSU-WBSM | Superman

ADJUSTABLE TIE CLOSURE ELASTICIZED CUFFS MACHINE WASHABLE

ADJUSTABLE NECK CLOSURE

**CATCH-ALL FRONT POCKET** 

**MACHINE WASHABLE** 

U-WBBM20 | Batman

U-WBSM10 | Superman