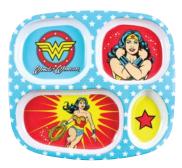

# Divided Plate Call

- Plates are divided to hold a variety of foods without mixing and are ideal for feeding young children
- Not recommended for microwave use
- Dishwasher safe (top rack only)
- Plate measures 9.75" x 8.5" x .5"

MDP-WBBM | Batman

MDP-WBSM | Superman

MDP-WBWW | Wonder Woman

**FOOD-SAFE SILICONE** 

**INCLUDES 3 DRY ERASE MARKERS** 

**EASY TO CLEAN** 