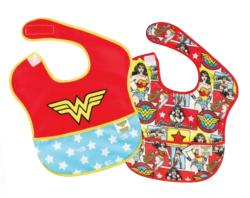

### SuperBib<sup>®</sup> Item #S3 (3 Pack)

- Made from Bumkins' signature waterproof fabric
- Adjustable neck closure
- Generously sized catch-all pocket
- Machine washable
- Measures 11.5" shoulder to shoulder, 8.5" from neck down

**S3- WBJL1** | Justice League