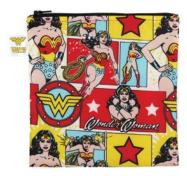

# Large Snack Bag

#### Item #SBL

- Made from Bumkins' signature waterproof fabric
- Lab-tested, food-safe
- Zipper closure
- Easy to clean! Machine wash or put in the dishwasher (top rack only)
- Measures 7" x 7"

SBL-WBBM20 | Batman

SBL-WBSM10 | Superman

**SBL-WBWW30 |** Wonder Woman

THR-WBFL | The Flash

WBSM10 | Superman Comic

WBBM20 | Batman Comic

**WBWW30 |** Wonder Woman Comic