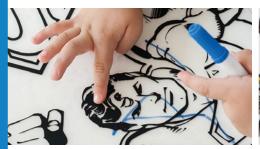

# Silicone Coloring Placemat Call!

- Made from 100% food-safe silicone
- Color using dry erase markers (3 included)
- Lightweight and convenient to store
- Easy to clean with soap and water
- Dishwasher safe (top rack)
- Measures 14" x 10"