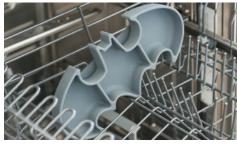

# Silicone Grip Dish

Item #GD

- Made from 100% food-safe silicone that is free of BPA, BPS, PVC, cadmium, lead, and phthalates
- Safety tested, nontoxic, and CPSIA compliant
- Perfectly sized for toddler portions
- Strong suction base keeps dish in place
- Able to withstand high and low temperatures, allowing it to go from the freezer to the microwave or oven
- Dishwasher safe or hand wash with unscented, natural dish soap
- $\bullet$  Approximately 10" x 5" x 1", fits most high chair trays

FOOD-SAFE SILICONE MICROWAVE SAFE **DISHWASHER SAFE** 

GD-WBBM | Batman