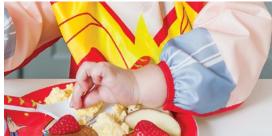

# **SuperBib**<sup>®</sup> with Cape Item #SCP

- Made from Bumkins' signature waterproof fabric
- Snap-on cape for added fun
- Adjustable neck closure
- Generously sized catch-all pocket
- Machine washable
- Measures 11.5" shoulder to shoulder, 8.5" from neck down

SCP-WBBM | Batman

SCP-WBSM | Superman

SCP-WBWW | Wonder Woman

SCP-WBFL | The Flash