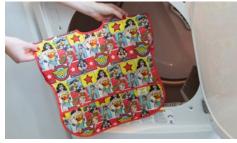

#### Wet Bag Item #WB

- Made from Bumkins' signature waterproof fabric
- Great for wet or dirty clothes, towels, or swimsuits
- Zipper closure
- Snap handle
- Heat-sealed seams
- Machine washable
- Measures 12" x 14"

WB-WBSM10 | Superman

WB-WBWW30 | Wonder Woman

SNAP HANDLE

WATERPROOF FABRIC WITH HEAT-SEALED SEAMS

MACHINE WASHABLE

CHILL FOR ADDED RELIEF TEXTURED TO SOOTHE DISHWASHER SAFE

THR-WBBM | Batman

THR-WBSM | Superman