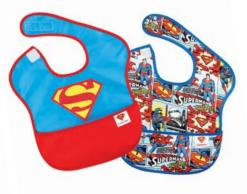

# Item #S2 (2 Pack)

- Made from Bumkins' signature waterproof fabric
- Adjustable neck closure
- Generously sized catch-all pocket
- Machine washable
- Measures 11.5" shoulder to shoulder, 8.5" from neck down

ADJUSTABLE NECK CLOSURE

**CATCH-ALL FRONT POCKET** 

**MACHINE WASHABLE** 

S2-WBBM1 | Batman

**S2-WBSM1** | Superman

**S2-WBWW1** | Wonder Woman