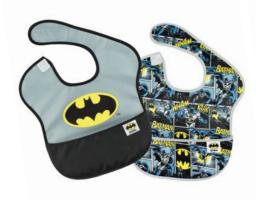

# Item #S2 (2 Pack)

- Made from Bumkins' signature waterproof fabric
- Adjustable neck closure
- Generously sized catch-all pocket
- Machine washable
- Measures 11.5" shoulder to shoulder, 8.5" from neck down

ADJUSTABLE NECK CLOSURE

**CATCH-ALL FRONT POCKET** 

**MACHINE WASHABLE** 

S2-WBBM1 | Batman

**S2-WBSM1** | Superman

**S2-WBWW1** | Wonder Woman