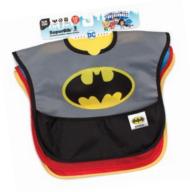

# **SuperBib**<sup>®</sup> with Cape Item #SCP

- Made from Bumkins' signature waterproof fabric
- Snap-on cape for added fun
- Adjustable neck closure
- Generously sized catch-all pocket
- Machine washable
- Measures 11.5" shoulder to shoulder, 8.5" from neck down

SCP-WBBM | Batman

SCP-WBSM | Superman

SCP-WBWW | Wonder Woman

SCP-WBFL | The Flash