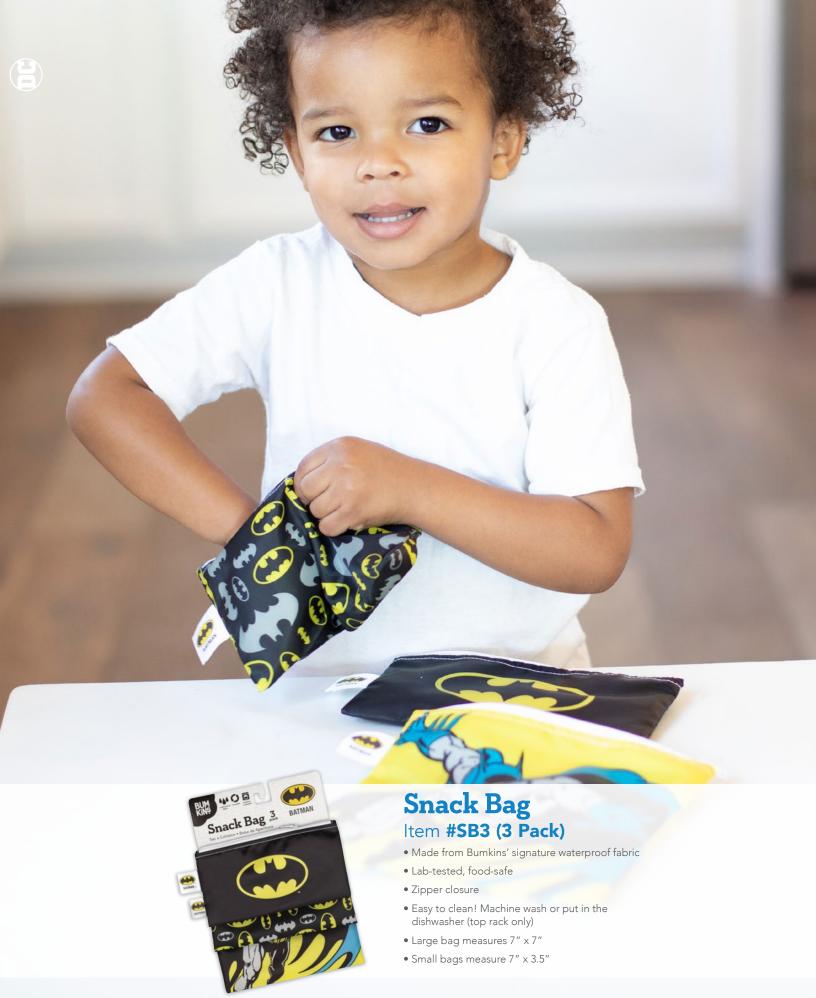

# Large Snack Bag

#### Item #SBL

- Made from Bumkins' signature waterproof fabric
- Lab-tested, food-safe
- Zipper closure
- Easy to clean! Machine wash or put in the dishwasher (top rack only)
- Measures 7" x 7"

SBL-WBBM20 | Batman

SBL-WBSM10 | Superman

**SBL-WBWW30 |** Wonder Woman