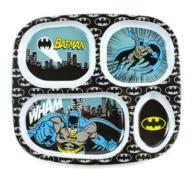

# Divided Plate Call

- Plates are divided to hold a variety of foods without mixing and are ideal for feeding young children
- Not recommended for microwave use
- Dishwasher safe (top rack only)
- Plate measures 9.75" x 8.5" x .5"

MDP-WBBM | Batman

MDP-WBSM | Superman

MDP-WBWW | Wonder Woman

**FOOD-SAFE SILICONE** 

**INCLUDES 3 DRY ERASE MARKERS** 

**EASY TO CLEAN** 