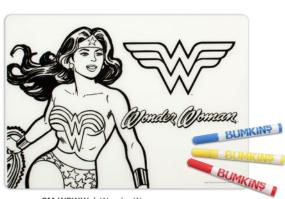

# Silicone Coloring Placemat Call!

- Made from 100% food-safe silicone
- Color using dry erase markers (3 included)
- Lightweight and convenient to store
- Easy to clean with soap and water
- Dishwasher safe (top rack)
- Measures 14" x 10"

CM-WBBM | Batman

CM-WBWW | Wonder Woman

LAB-TESTED, FOOD-SAFE

WATERPROOF FABRIC

MACHINE WASHABLE AND DISHWASHER SAFE (TOP RACK ONLY)

SB3-WBBM1 | Batman

SB3-WBSM1 | Superman

**SB3-WBWW1** | Wonder Woman