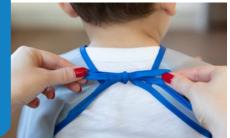

#### Item #CSU

- Made from Bumkins' signature waterproof fabric
- Adjustable tie neck closure
- Generously sized catch-all pocket
- Full sleeves with elasticized cuffs
- Machine washable
- Measures approximately 32" cuff to cuff, 13" from neck down