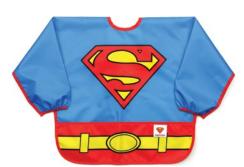

# **Costume Sleeved Bib**

#### Item #CSU

- Made from Bumkins' signature waterproof fabric
- Adjustable tie neck closure
- Generously sized catch-all pocket
- Full sleeves with elasticized cuffs
- Machine washable
- Measures approximately 32" cuff to cuff, 13" from neck down

CSU-WBBM | Batman

CSU-WBSM | Superman

ADJUSTABLE TIE CLOSURE ELASTICIZED CUFFS MACHINE WASHABLE

ADJUSTABLE NECK CLOSURE

**CATCH-ALL FRONT POCKET** 

**MACHINE WASHABLE** 

U-WBBM20 | Batman

U-WBSM10 | Superman