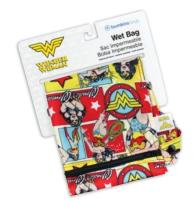

#### Wet Bag Item #WB

- Made from Bumkins' signature waterproof fabric
- Great for wet or dirty clothes, towels, or swimsuits
- Zipper closure
- Snap handle
- Heat-sealed seams
- Machine washable
- Measures 12" x 14"

WB-WBSM10 | Superman

WB-WBWW30 | Wonder Woman

SNAP HANDLE

WATERPROOF FABRIC WITH HEAT-SEALED SEAMS

MACHINE WASHABLE

CHILL FOR ADDED RELIEF TEXTURED TO SOOTHE DISHWASHER SAFE

THR-WBBM | Batman

THR-WBSM | Superman

THR-WBFL | The Flash

WBSM10 | Superman Comic

WBBM20 | Batman Comic

**WBWW30 |** Wonder Woman Comic