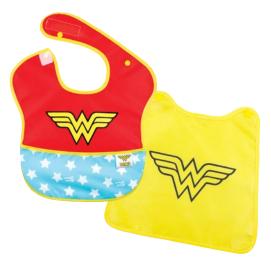

# **SuperBib**<sup>®</sup> with Cape Item #SCP

- Made from Bumkins' signature waterproof fabric
- Snap-on cape for added fun
- Adjustable neck closure
- Generously sized catch-all pocket
- Machine washable
- Measures 11.5" shoulder to shoulder, 8.5" from neck down

SCP-WBBM | Batman

SCP-WBSM | Superman

SCP-WBWW | Wonder Woman

SCP-WBFL | The Flash