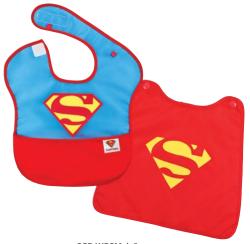

# **SuperBib**<sup>®</sup> with Cape Item #SCP

- Made from Bumkins' signature waterproof fabric
- Snap-on cape for added fun
- Adjustable neck closure
- Generously sized catch-all pocket
- Machine washable
- Measures 11.5" shoulder to shoulder, 8.5" from neck down

SCP-WBBM | Batman

SCP-WBSM | Superman

SCP-WBWW | Wonder Woman

SCP-WBFL | The Flash