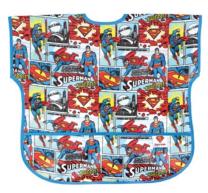

# Item #S2 (2 Pack)

- Made from Bumkins' signature waterproof fabric
- Adjustable neck closure
- Generously sized catch-all pocket
- Machine washable
- Measures 11.5" shoulder to shoulder, 8.5" from neck down

ADJUSTABLE NECK CLOSURE

**CATCH-ALL FRONT POCKET** 

**MACHINE WASHABLE** 

S2-WBBM1 | Batman

**S2-WBSM1** | Superman

**S2-WBWW1** | Wonder Woman