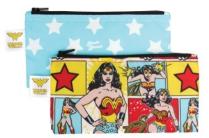

# Large Snack Bag

#### Item #SBL

- Made from Bumkins' signature waterproof fabric
- Lab-tested, food-safe
- Zipper closure
- Easy to clean! Machine wash or put in the dishwasher (top rack only)
- Measures 7" x 7"

SBL-WBBM20 | Batman

SBL-WBSM10 | Superman

**SBL-WBWW30 |** Wonder Woman