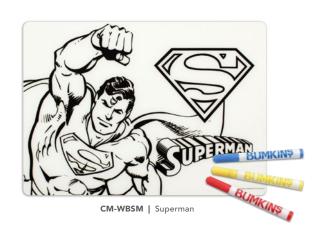

# Silicone Coloring Placemat Call!

- Made from 100% food-safe silicone
- Color using dry erase markers (3 included)
- Lightweight and convenient to store
- Easy to clean with soap and water
- Dishwasher safe (top rack)
- Measures 14" x 10"

CM-WBBM | Batman

CM-WBWW | Wonder Woman

LAB-TESTED, FOOD-SAFE

WATERPROOF FABRIC

MACHINE WASHABLE AND DISHWASHER SAFE (TOP RACK ONLY)

SB3-WBBM1 | Batman

SB3-WBSM1 | Superman

**SB3-WBWW1** | Wonder Woman