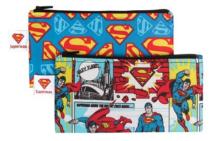

# Large Snack Bag

#### Item #SBL

- Made from Bumkins' signature waterproof fabric
- Lab-tested, food-safe
- Zipper closure
- Easy to clean! Machine wash or put in the dishwasher (top rack only)
- Measures 7" x 7"

SBL-WBBM20 | Batman

SBL-WBSM10 | Superman

**SBL-WBWW30 |** Wonder Woman