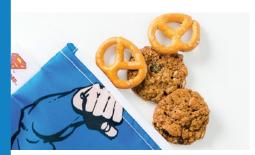

# Large Snack Bag

#### Item #SBL

- Made from Bumkins' signature waterproof fabric
- Lab-tested, food-safe
- Zipper closure
- Easy to clean! Machine wash or put in the dishwasher (top rack only)
- Measures 7" x 7"

SBL-WBBM20 | Batman