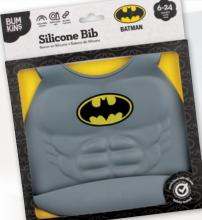

# Silicone Bib

#### Item #SMB

- Made from 100% food-safe silicone that is free of BPA, BPS, PVC, cadmium, lead, and phthalates
- Safety tested, nontoxic, and CPSIA compliant
- Adjustable neck closure fits sizes 8" to 10"
- Large pocket catches spills
- Easy to clean with soap and water
- Dishwasher safe
- Measures 8.5" across pocket , 7" from neck to bottom

ADJUSTABLE CLOSURE

**CATCH-ALL FRONT POCKET** 

**DISHWASHER SAFE** 

SMB-WBBM | Batman

SMB-WBSM | Superman

SMB-WBFL | The Flash