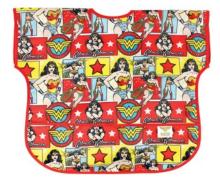

### SuperBib<sup>®</sup> Item #S3 (3 Pack)

- Made from Bumkins' signature waterproof fabric
- Adjustable neck closure
- Generously sized catch-all pocket
- Machine washable
- Measures 11.5" shoulder to shoulder, 8.5" from neck down

**S3- WBJL1** | Justice League