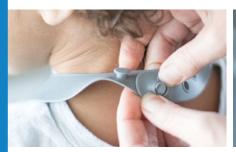

# Silicone Grip Dish

Item #GD

- Made from 100% food-safe silicone that is free of BPA, BPS, PVC, cadmium, lead, and phthalates
- Safety tested, nontoxic, and CPSIA compliant
- Perfectly sized for toddler portions
- Strong suction base keeps dish in place
- Able to withstand high and low temperatures, allowing it to go from the freezer to the microwave or oven
- Dishwasher safe or hand wash with unscented, natural dish soap
- $\bullet$  Approximately 10" x 5" x 1", fits most high chair trays

FOOD-SAFE SILICONE MICROWAVE SAFE **DISHWASHER SAFE** 

GD-WBBM | Batman