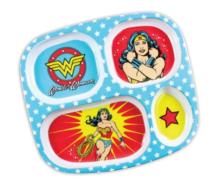

# Divided Plate Call

- Plates are divided to hold a variety of foods without mixing and are ideal for feeding young children
- Not recommended for microwave use
- Dishwasher safe (top rack only)
- Plate measures 9.75" x 8.5" x .5"

MDP-WBBM | Batman

MDP-WBSM | Superman

MDP-WBWW | Wonder Woman

**FOOD-SAFE SILICONE** 

**INCLUDES 3 DRY ERASE MARKERS** 

**EASY TO CLEAN** 